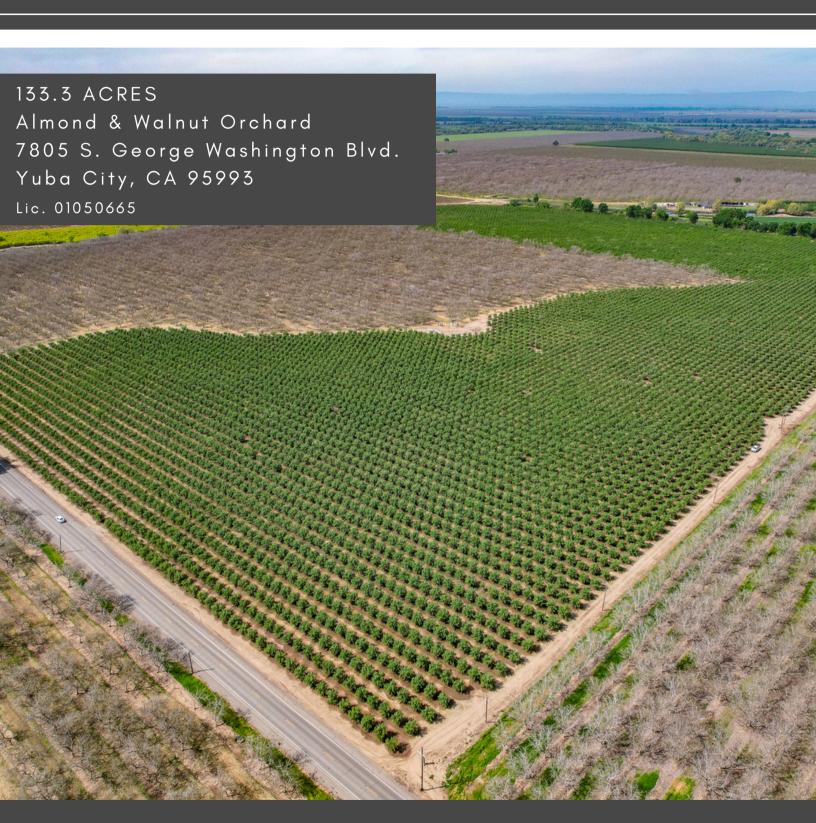

## STROMER REALTY COMPANY OF CALIFORNIA

Stromer Realty Company of California Chuck Kryski | DRE # 01718080 530.304.7850 (m) | kryski1@yahoo.com

**LOCATION:** This property is located at 7805 South George Washington Blvd. in Yuba City, California.

**APN:** #23-260-210

**ORCHARDS:** The ranch consists of approximately 70 areas of almonds and 55 acres of walnuts. The almonds are Independence planted on Lovell, Viking, and Root Pac R. Rootstocks and will be entering their 4th leaf. The walnuts are planted entirely to Chandlers

**IRRIGATION SYSTEM:** The almond orchard is irrigated in two sets via microsprinklers and the walnut orchard is flood irrigated.

**WATER:** The ranch has three sources of water. It primarily uses water from the Feather River Water District and the Ag Well. The pumping system has the capability to irrigate this entire ranch in three sets. Additionally, there is access to the run-off water in the Gilsizer slough.