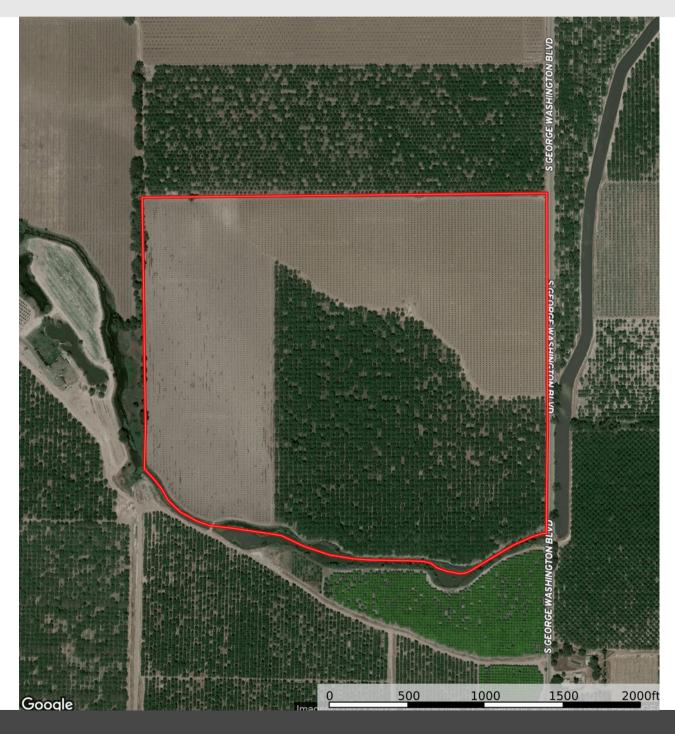

## STROMER REALTY COMPANY OF CALIFORNIA

Stromer Realty Company of California Chuck Kryski | DRE # 01718080 530.304.7850 (m) | kryski1@yahoo.com

**LOCATION:** This property is located at 7805 South George Washington Blvd. in Yuba City, California.

**APN:** #23-260-210

**ORCHARDS:** The ranch consists of approximately 70 areas of almonds and 55 acres of walnuts. The almonds are Independence planted on Lovell, Viking, and Root Pac R. Rootstocks and will be entering their 4th leaf. The walnuts are planted entirely to Chandlers