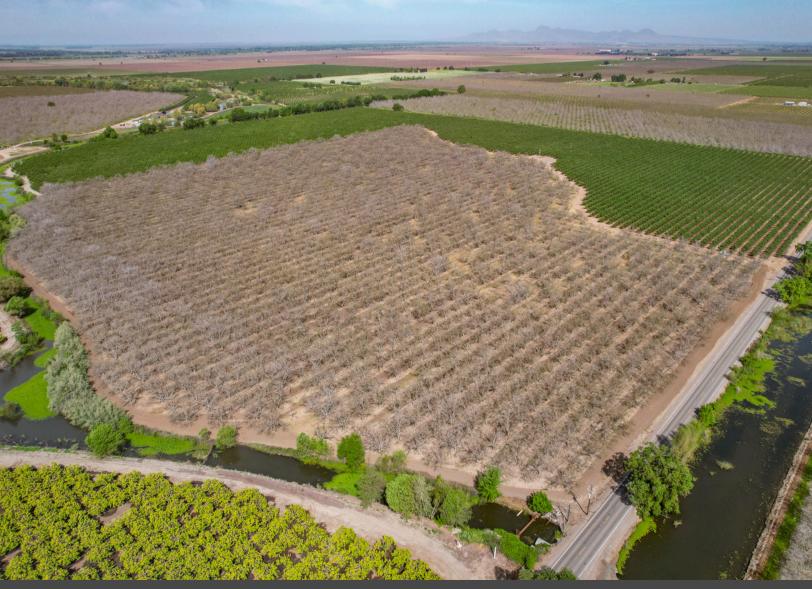

**APN:** #23-260-210

**ORCHARDS:** The ranch consists of approximately 70 areas of almonds and 55 acres of walnuts. The almonds are Independence planted on Lovell, Viking, and Root Pac R. Rootstocks and will be entering their 4th leaf. The walnuts are planted entirely to Chandlers

**IRRIGATION SYSTEM:** The almond orchard is irrigated in two sets via microsprinklers and the walnut orchard is flood irrigated.

**WATER:** The ranch has three sources of water. It primarily uses water from the Feather River Water District and the Ag Well. The pumping system has the capability to irrigate this entire ranch in three sets. Additionally, there is access to the run-off water in the Gilsizer slough.