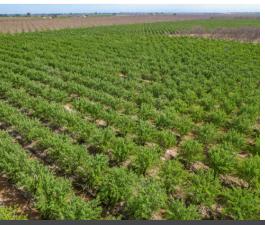

**APN:** #23-260-210

**ORCHARDS:** The ranch consists of approximately 70 areas of almonds and 55 acres of walnuts. The almonds are Independence planted on Lovell, Viking, and Root Pac R. Rootstocks and will be entering their 4th leaf. The walnuts are planted entirely to Chandlers

**IRRIGATION SYSTEM:** The almond orchard is irrigated in two sets via microsprinklers and the walnut orchard is flood irrigated.

**WATER:** The ranch has three sources of water. It primarily uses water from the Feather River Water District and the Ag Well. The pumping system has the capability to irrigate this entire ranch in three sets. Additionally, there is access to the run-off water in the Gilsizer slough.