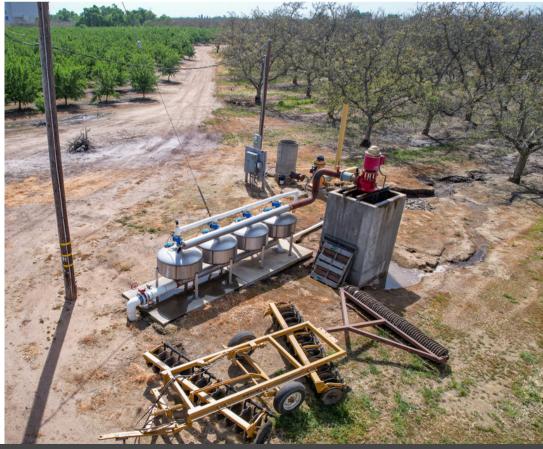

**IRRIGATION SYSTEM:** The almond orchard is irrigated in two sets via microsprinklers and the walnut orchard is flood irrigated.

**WATER:** The ranch has three sources of water. It primarily uses water from the Feather River Water District and the Ag Well. The pumping system has the capability to irrigate this entire ranch in three sets. Additionally, there is access to the run-off water in the Gilsizer slough.