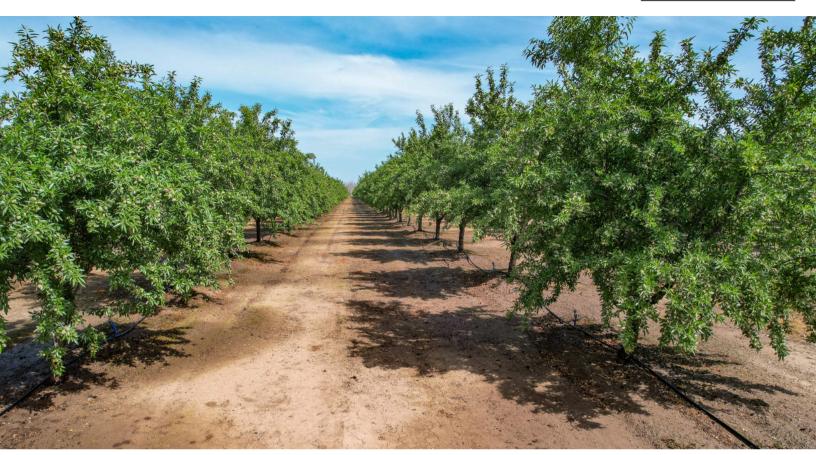

**APN:** #23-260-210

**ORCHARDS:** The ranch consists of approximately 70 areas of almonds and 55 acres of walnuts. The almonds are Independence planted on Lovell, Viking, and Root Pac R. Rootstocks and will be entering their 4th leaf. The walnuts are planted entirely to Chandlers

**IRRIGATION SYSTEM:** The almond orchard is irrigated in two sets via microsprinklers and the walnut orchard is flood irrigated.

**WATER:** The ranch has three sources of water. It primarily uses water from the Feather River Water District and the Ag Well. The pumping system has the capability to irrigate this entire ranch in three sets. Additionally, there is access to the run-off water in the Gilsizer slough.