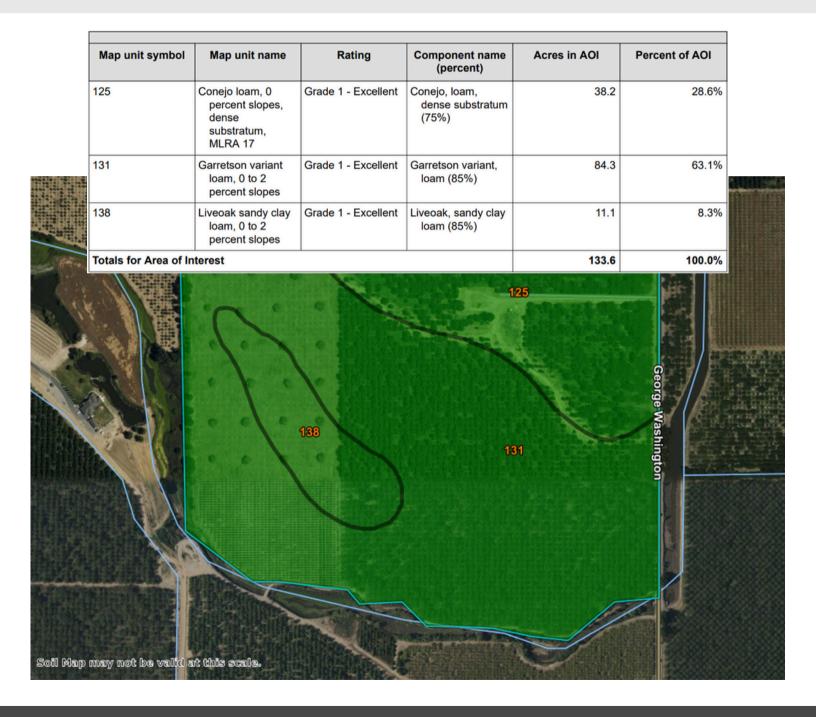

**SOILS:** This ranch consists entirely of class one soils. (Please see the attached soil map for more information)

**COMMENTS:** This ranch is only 15 minutes from Yuba City and 30 minutes from Sacramento. In addition to the property's phenomenal location, no expenses were spared in the development and management of this ranch. The excellent water and soil on this ranch make it an ideal investment that anyone would be proud to own!