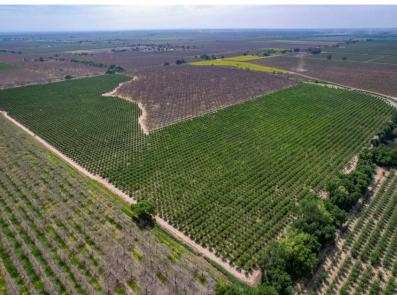

**APN:** #23-260-210

**ORCHARDS:** The ranch consists of approximately 70 areas of almonds and 55 acres of walnuts. The almonds are Independence planted on Lovell, Viking, and Root Pac R. Rootstocks and will be entering their 4th leaf. The walnuts are planted entirely to Chandlers

**IRRIGATION SYSTEM:** The almond orchard is irrigated in two sets via microsprinklers and the walnut orchard is flood irrigated.

**WATER:** The ranch has three sources of water. It primarily uses water from the Feather River Water District and the Ag Well. The pumping system has the capability to irrigate this entire ranch in three sets. Additionally, there is access to the run-off water in the Gilsizer slough.

**SOILS:** This ranch consists entirely of class one soils. (Please see the attached soil map for more information)

**COMMENTS:** This ranch is only 15 minutes from Yuba City and 30 minutes from Sacramento. In addition to the property's phenomenal location, no expenses were spared in the development and management of this ranch. The excellent water and soil on this ranch make it an ideal investment that anyone would be proud to own!