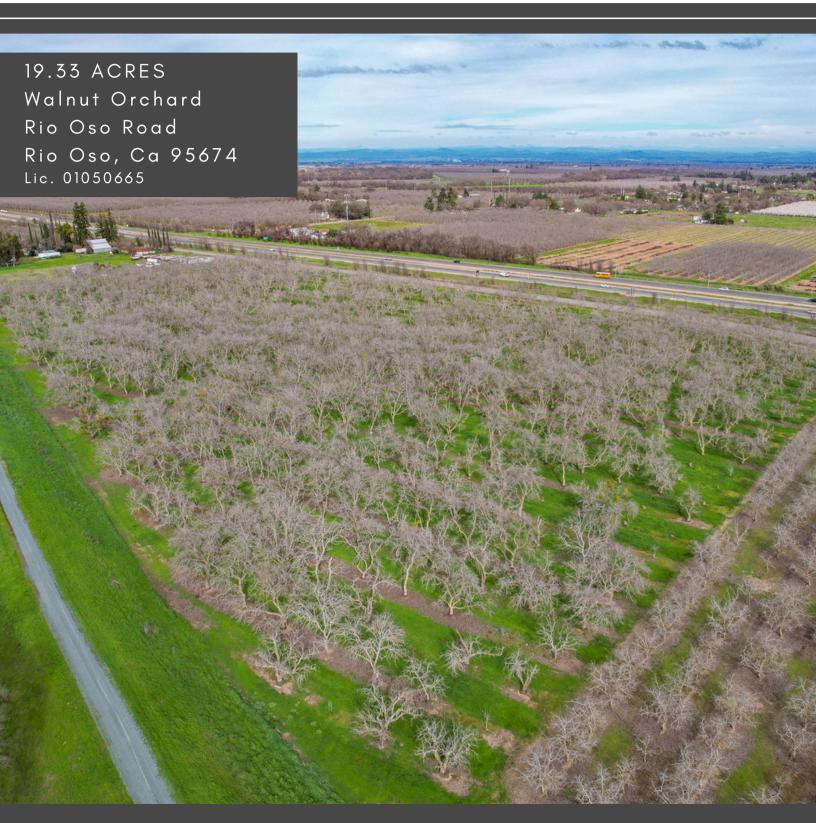

## STROMER REALTY COMPANY OF CALIFORNIA

Stromer Realty Company of California

Matt Stevenson | DRE # 02152823

530.308.5560(m) | mattestromerrealty.com

**LOCATION:** Rio Oso Rd. Rio Oso, Ca 95674 Sutter County.

**APN:** 028-050-004

**DESCRIPTION:** Located along the convenient frontage road with easy access to Highway 70, this 19.33-acre parcel offers excellent agricultural land. The property features an established Walnut Orchard.