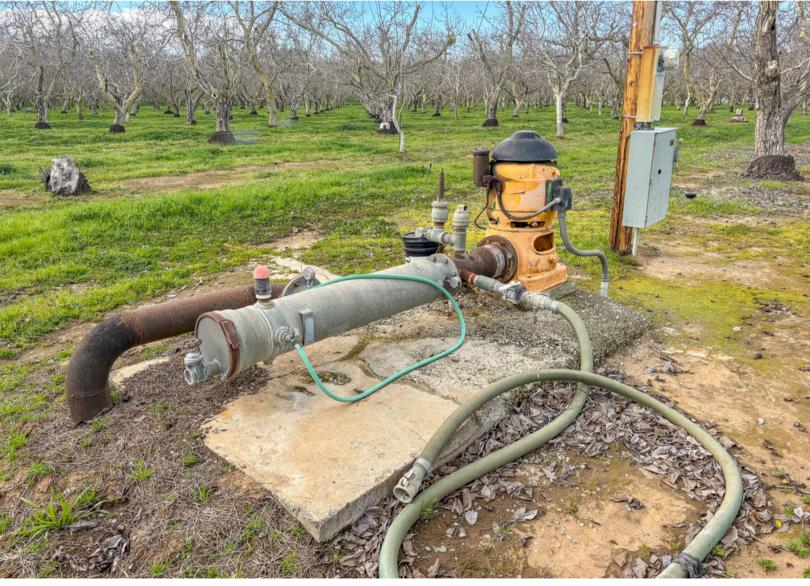

Equipped with a reliable 20 HP agricultural well and a solid set irrigation system, this property is ready to continue its agricultural use with minimal effort, ensuring the water needs of your crops are met.