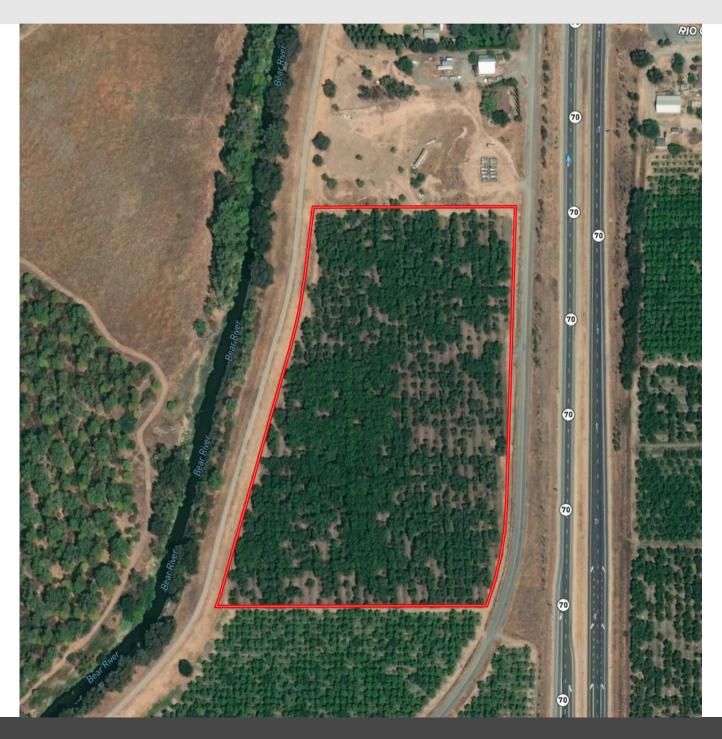

**APN:** 028-050-004

**DESCRIPTION:** Located along the convenient frontage road with easy access to Highway 70, this 19.33-acre parcel offers excellent agricultural land. The property features an established Walnut Orchard.