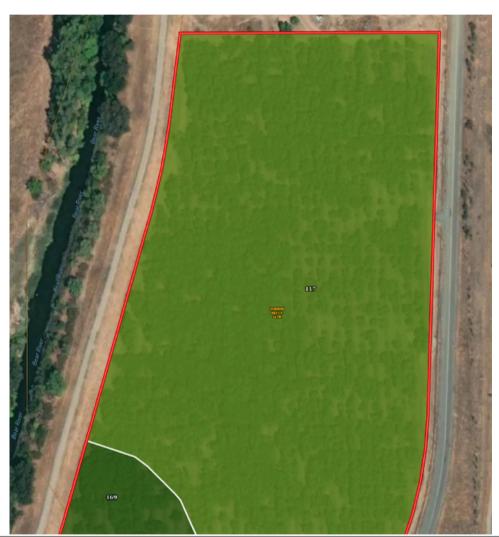

## Stromer Realty Company of California Matt Stevenson | DRE # 02152823 530.308.5560(m) | matt@stromerrealty.com

| SOIL CODE | SOIL DESCRIPTION                                         | ACRES  | %     | CPI | NCCPI | CAP  |
|-----------|----------------------------------------------------------|--------|-------|-----|-------|------|
| 117       | Columbia fine sandy loam, 0 to 2 percent slopes, MLRA 17 | 20.65  | 93.69 | 0   | 60    | 2s   |
| 169       | Snelling loam, 0 to 2 percent slopes                     | 1.39   | 6.31  | 0   | 45    | 1    |
| TOTALS    |                                                          | 22.04( | 100%  | 1   | 59.05 | 1.94 |