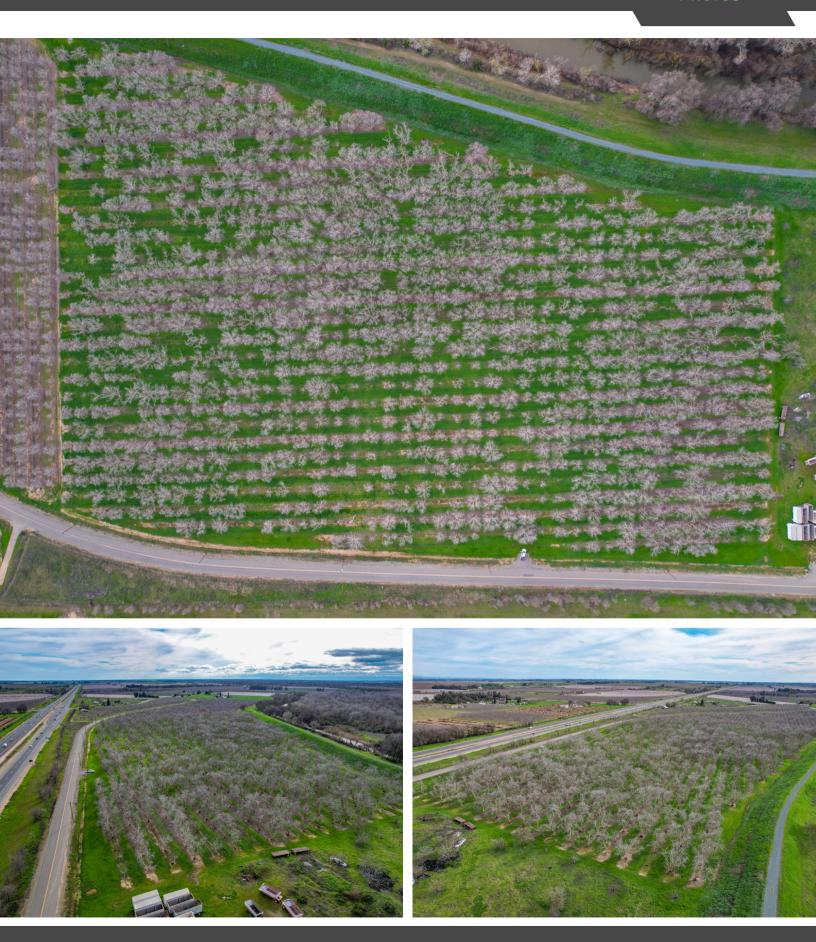

**APN:** 028-050-004

**DESCRIPTION:** Located along the convenient frontage road with easy access to Highway 70, this 19.33-acre parcel offers excellent agricultural land. The property features an established Walnut Orchard.

Equipped with a reliable 20 HP agricultural well and a solid set irrigation system, this property is ready to continue its agricultural use with minimal effort, ensuring the water needs of your crops are met.