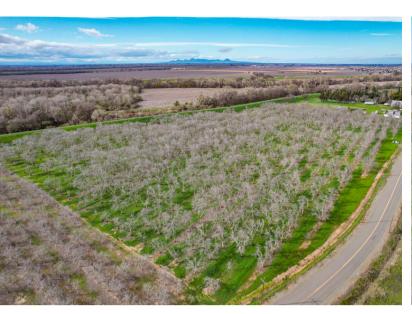

**APN:** 028-050-004

**DESCRIPTION:** Located along the convenient frontage road with easy access to Highway 70, this 19.33-acre parcel offers excellent agricultural land. The property features an established Walnut Orchard.

Equipped with a reliable 20 HP agricultural well and a solid set irrigation system, this property is ready to continue its agricultural use with minimal effort, ensuring the water needs of your crops are met.