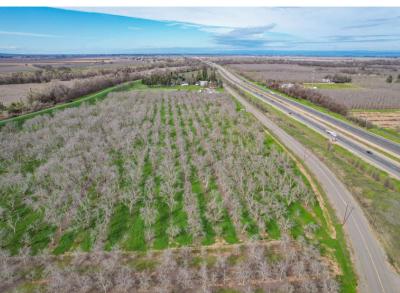

**APN:** 028-050-004

**DESCRIPTION:** Located along the convenient frontage road with easy access to Highway 70, this 19.33-acre parcel offers excellent agricultural land. The property features an established Walnut Orchard.