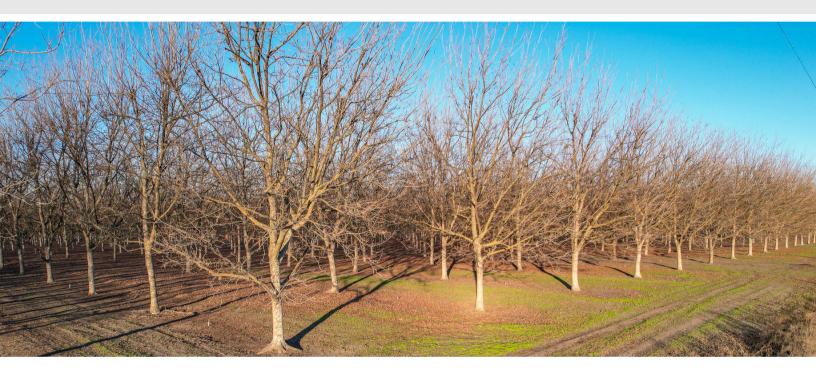

**APN:** 038-100-028

**SOILS:** The soils consist of Edjobe silty clay, Esquon-Neerdobe, and Conejo clay loam. (see attached soils map for more information.)

**DESCRIPTION:** This 116.03+/- acre pecan orchard, located on Grainland Rd in Butte County, is a prime agricultural investment opportunity. Planted in 2005, the orchard features three pecan varieties: Pawnee, Shoshoni, and Wichita. The property comes equipped with solid set sprinkler system and a 125 hp well pump, newly installed in 2023, ensuring optimal water supply and efficiency. With its established orchard and state-of-the-art irrigation infrastructure, this property offers the perfect foundation for continued production or expansion. Don't miss the chance to own this productive and well-maintained orchard in Butte County.