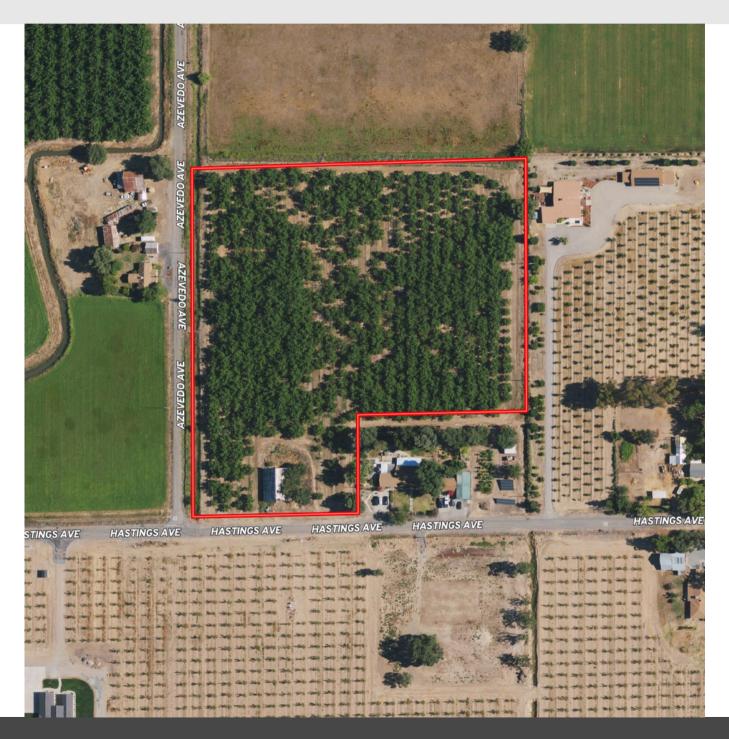

## STROMER REALTY COMPANY OF CALIFORNIA

+/- 9 Acres Bare Ground Hastings Avenue Biggs, Ca 95971 Lic. 01050665

Stromer Realty Company of California Aaron Pamma| DRE # 02095577 530.300.6593 (m) | aaron@stromerrealty.com

LOCATION: The property is located on Hastings Avenue in Biggs, California.

APN: 022-202-007-000 (Butte County)

**DESCRIPTION:** The subject property consists of 9+/- assessed acres and was previously planted to walnuts.