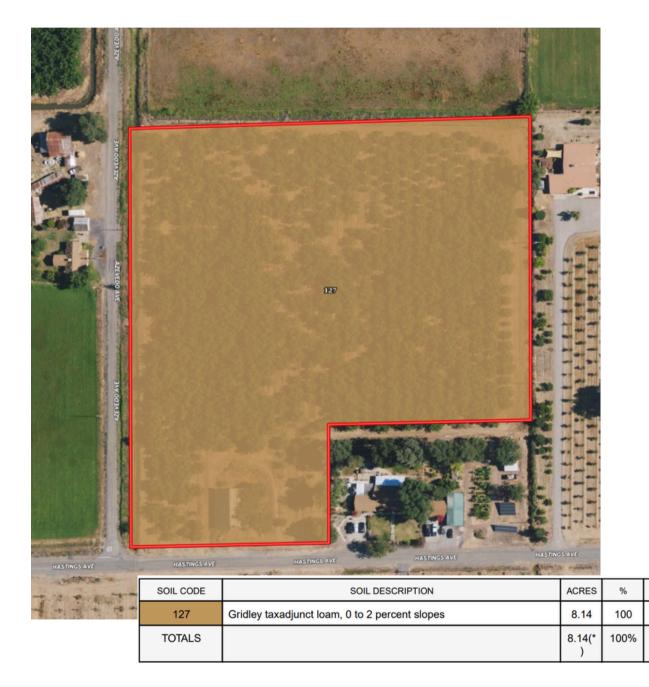

LOCATION: The property is located on Hastings Avenue in Biggs, California.

APN: 022-202-007-000 (Butte County)

**DESCRIPTION:** The subject property consists of 9+/- assessed acres and was previously planted to walnuts.

## **PRICE: \$475,000**

Stromer Realty Company of California Aaron Pamma| DRE # 02095577 530.300.6593 (m) | aaron@stromerrealty.com

CPI

0

NCCPI

44

44.0

CAP