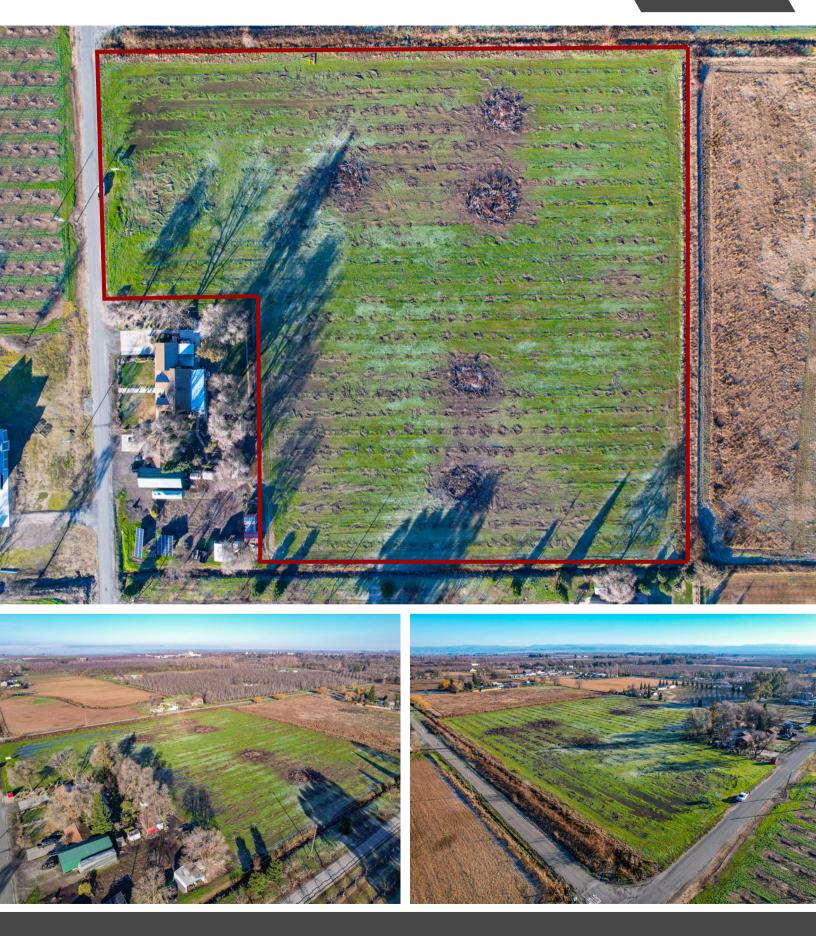

es and was previously planted to walnuts.

WATER: Butte Water District

**COMMENTS:** Escape to the serene countryside with this expansive 9-acre parcel of land in Biggs, located just minutes from Highway 99 and Gridley. This peaceful property offers the perfect opportunity to build your dream home surrounded by nature, with ample space for a small farm or garden. Whether you're looking to enjoy the quiet of rural life or embark on a homesteading venture, this land offers endless possibilities.

## **PRICE: \$475,000**



Stromer Realty Company of California Aaron Pamma| DRE # 02095577 530.300.6593 (m) | aaron@stromerrealty.com



CPI

0

NCCPI

44

44.0

CAP

3w

3



Stromer Realty Company of California Aaron Pamma| DRE # 02095577 530.300.6593 (m) | aaron@stromerrealty.com



## Photos