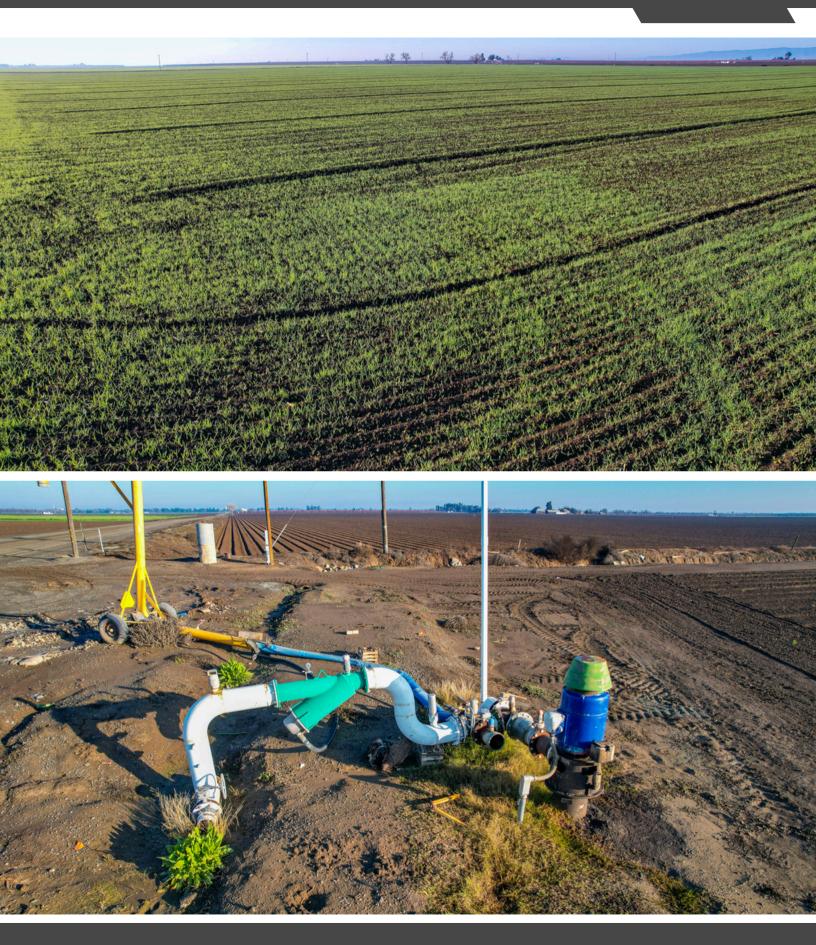

**APN(s):** #0111-060-060 & 0111-060-050

**DESCRIPTION:** The parcels encompass 151.5 acres, currently cultivated with diverse row crops, but is also suitable for permanent plantings.

**WATER:** The ranch features a well with a capacity of 75 horsepower and a flow rate of 1300 GPM.