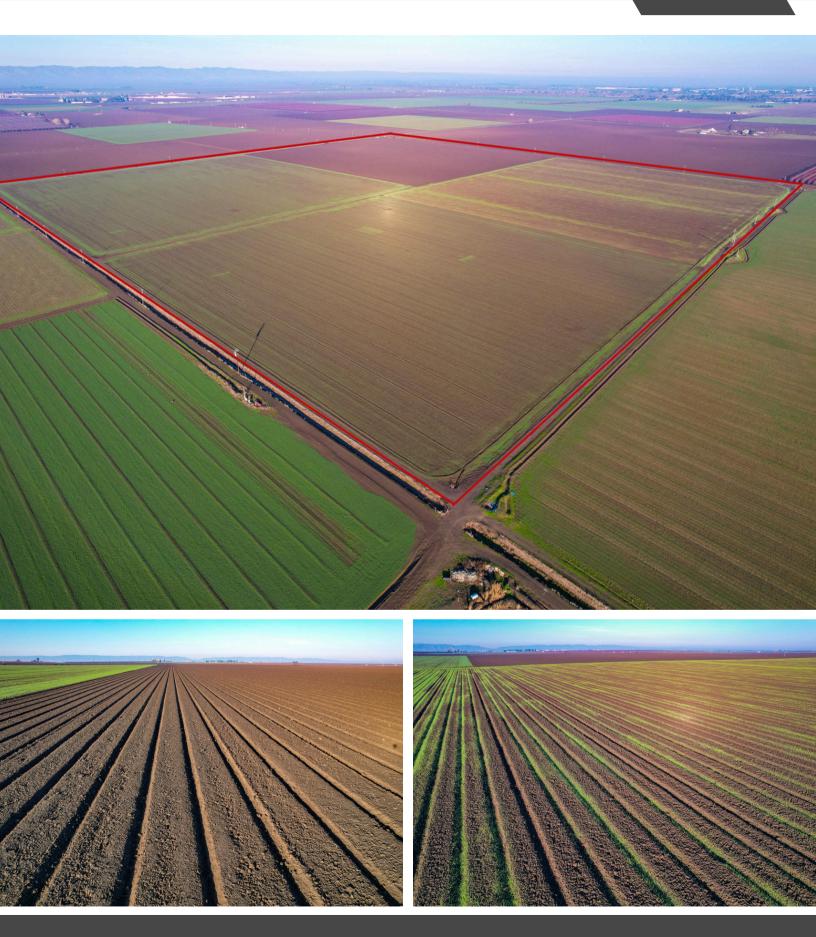

## STROMER REALTY COMPANY OF CALIFORNIA

Stromer Realty Company of California Chuck Kryski | DRE # 01718080 530.304.7850 (m) | kryski1@yahoo.com

**LOCATION:** The property is located on Sikes Road in Dixon, California.

**APN(s):** #0111-060-060 & 0111-060-050

**DESCRIPTION:** The parcels encompass 151.5 acres, currently cultivated with diverse row crops, but is also suitable for permanent plantings.

**WATER:** The ranch features a well with a capacity of 75 horsepower and a flow rate of 1300 GPM.

**SOILS:** A majority of the soil falls under the classification of grade 2, specifically identified as Capy Silty Clay Loam. (Refer to the attached soils map for additional details.)

PRICE: \$2,200,000