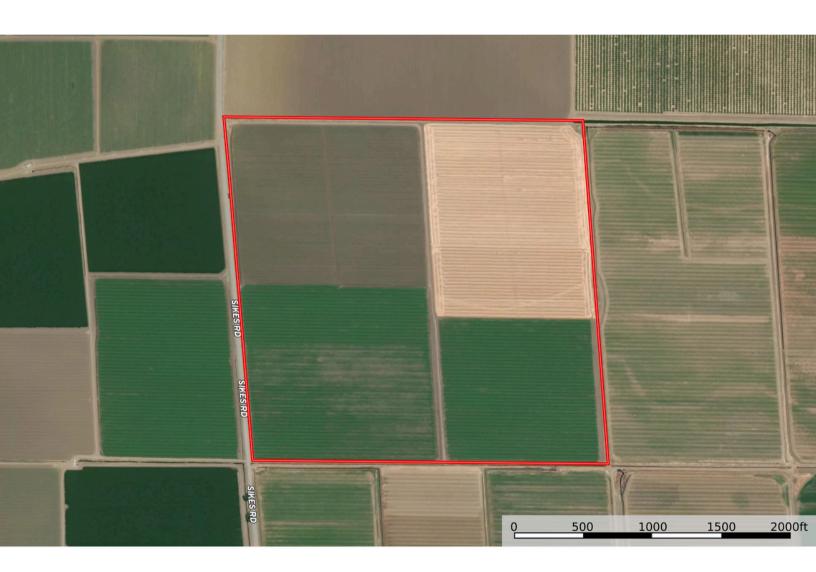

## STROMER REALTY COMPANY OF CALIFORNIA

Stromer Realty Company of California Chuck Kryski | DRE # 01718080 530.304.7850 (m) | kryski1@yahoo.com

**LOCATION:** The property is located on Sikes Road in Dixon, California.

**APN(s):** #0111-060-060 & 0111-060-050

**DESCRIPTION:** The parcels encompass 151.5 acres, currently cultivated with diverse row crops, but is also suitable for permanent plantings.

**WATER:** The ranch features a well with a capacity of 75 horsepower and a flow rate of 1300 GPM.