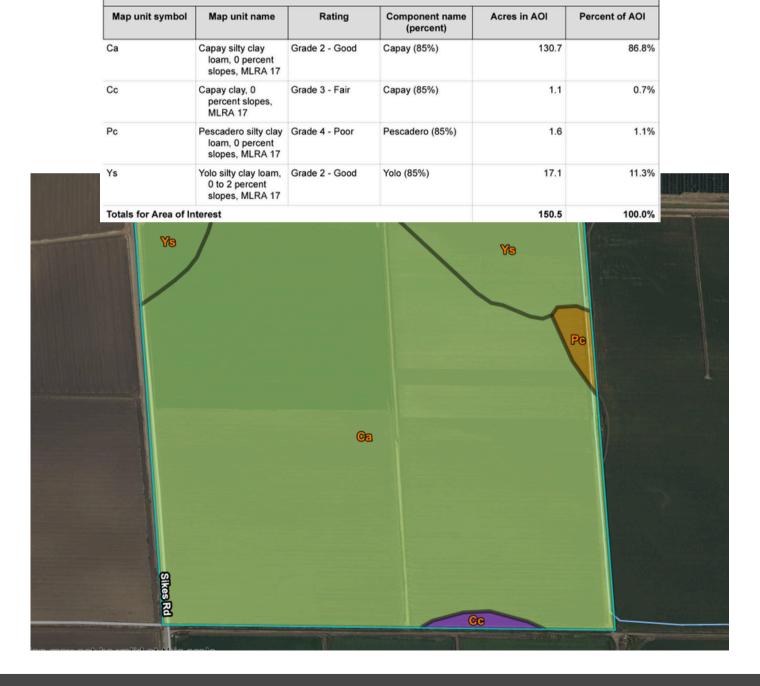

**SOILS:** A majority of the soil falls under the classification of grade 2, specifically identified as Capy Silty Clay Loam. (Refer to the attached soils map for additional details.)

PRICE: \$2,200,000