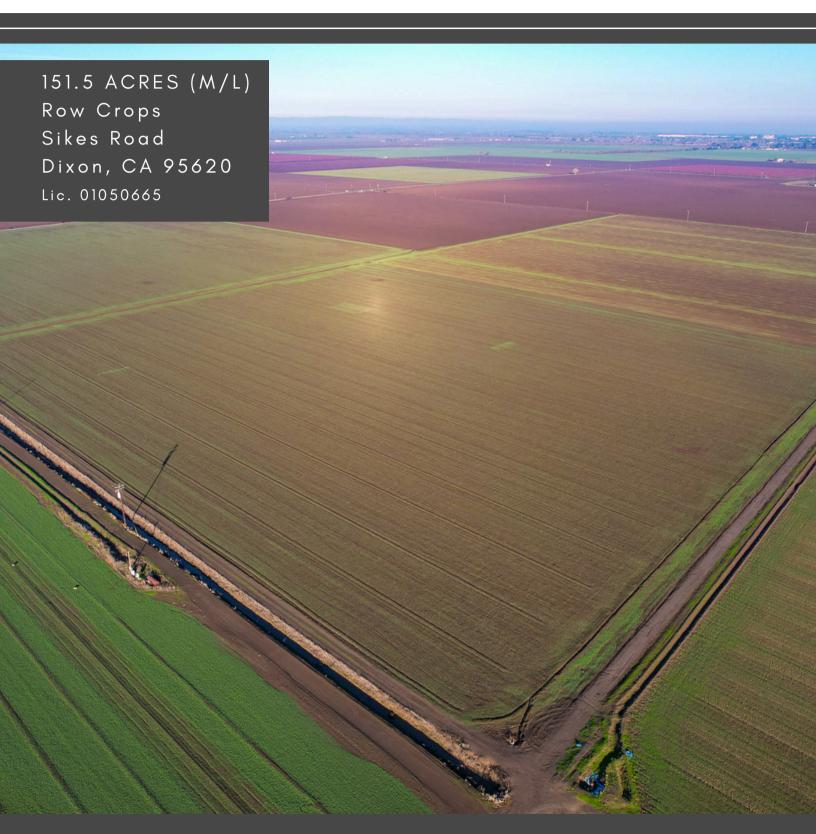

## STROMER REALTY COMPANY OF CALIFORNIA

Stromer Realty Company of California Chuck Kryski | DRE # 01718080 530.304.7850 (m) | kryski1@yahoo.com

**LOCATION:** The property is located on Sikes Road in Dixon, California.

**APN(s):** #0111-060-060 & 0111-060-050

**DESCRIPTION:** The parcels encompass 151.5 acres, currently cultivated with diverse row crops, but is also suitable for permanent plantings.

**WATER:** The ranch features a well with a capacity of 75 horsepower and a flow rate of 1300 GPM.