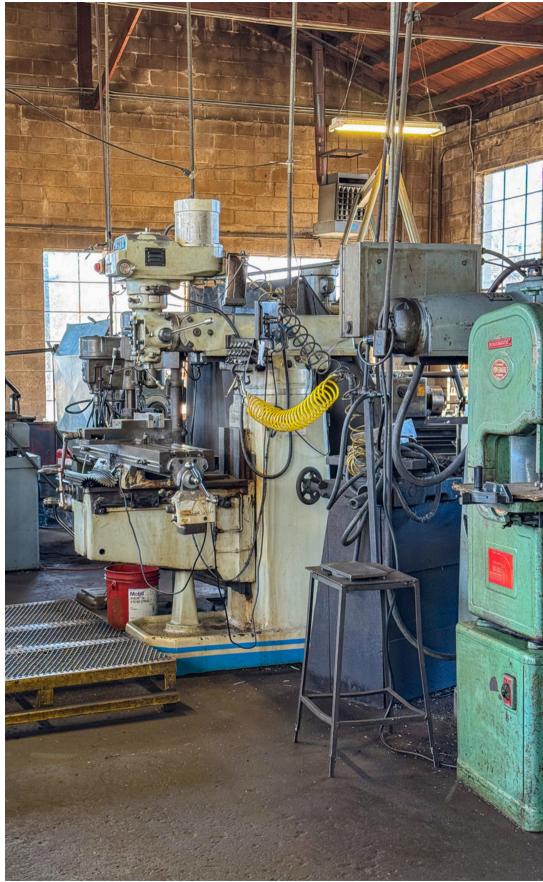

### **APN:** # 051-570-006

Prime Commercial Property and Established business for Sale at 865 Market St, Yuba City, CA 95991 Sutter County

Located in the heart of Yuba City, this exceptional commercial property at 865 Market St offers a unique opportunity to own a well-established facility with a rich history. Ray W. Johnson Co., founded in 1948, has proudly serviced multiple large local accounts for over 50 years, becoming a trusted leader in the agricultural and industrial machine shop and fabrication industry. Now, this property is available for sale, providing endless potential for businesses in similar sectors or those seeking a versatile space with proven functionality.

With a generous lot size of 16,117 square feet and a building offering 3,750 square feet of usable space, this property is ideal for operations requiring room for both machinery and fabrication space.

#### **Key Features:**

- Lot Size: 16,117 sq ft
- Building Size: 3,750 sq ft
- Established Property: Home to Ray W. Johnson Co., a trusted name for over 75 years
- Specialization: Agricultural and industrial machine shop and fabrication
- Strong Client Base: Over 50 years of servicing multiple large local accounts
- Strategic Location: Situated in a central area of Yuba City with easy access to major highways
- Versatile Use: Ideal for a wide range of industrial, manufacturing, or fabrication businesses