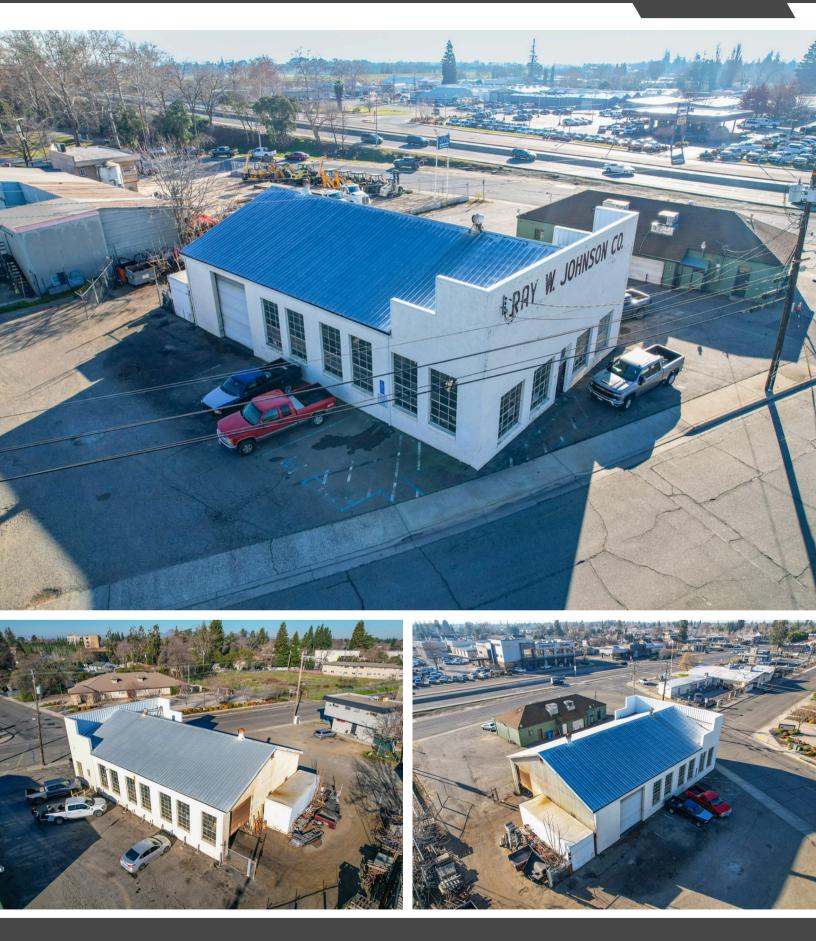

### **APN:** # 051-570-006

Prime Commercial Property and Established business for Sale at 865 Market St, Yuba City, CA 95991 Sutter County

Located in the heart of Yuba City, this exceptional commercial property at 865 Market St offers a unique opportunity to own a well-established facility with a rich history. Ray W. Johnson Co., founded in 1948, has proudly serviced multiple large local accounts for over 50 years, becoming a trusted leader in the agricultural and industrial machine shop and fabrication industry. Now, this property is available for sale, providing endless potential for businesses in similar sectors or those seeking a versatile space with proven functionality.

With a generous lot size of 16,117 square feet and a building offering 3,750 square feet of usable space, this property is ideal for operations requiring room for both machinery and fabrication space.

This property provides a unique opportunity to step into a fully equipped industrial space or remodel to fit your specific needs. With its prime location, long-standing reputation, and solid infrastructure, 865 Market St is the perfect setting for businesses in agriculture, manufacturing, or related industries.