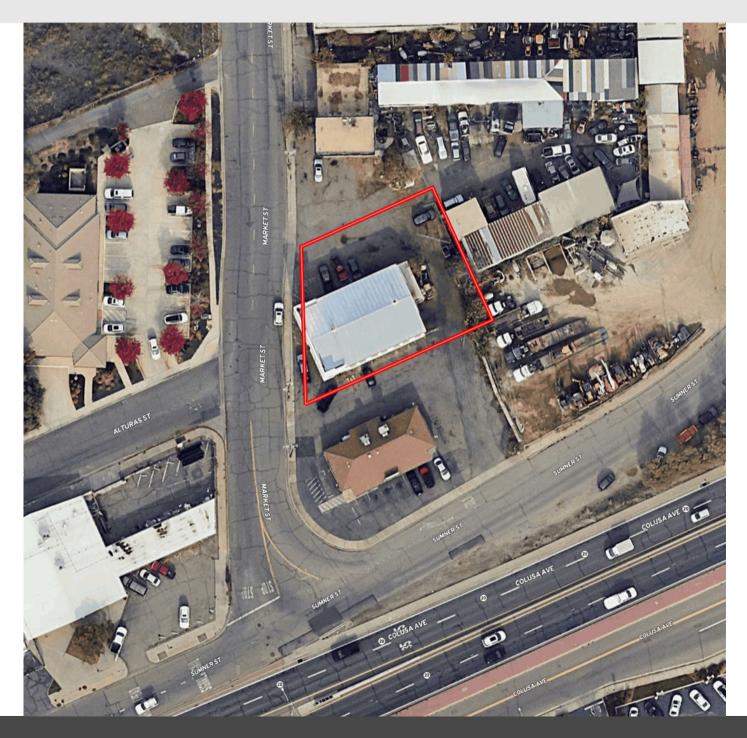

### **APN:** # 051-570-006

Prime Commercial Property and Established business for Sale at 865 Market St, Yuba City, CA 95991 Sutter County

Located in the heart of Yuba City, this exceptional commercial property at 865 Market St offers a unique opportunity to own a well-established facility with a rich history. Ray W. Johnson Co., founded in 1948, has proudly serviced multiple large local accounts for over 50 years, becoming a trusted leader in the agricultural and industrial machine shop and fabrication industry. Now, this property is available for sale, providing endless potential for businesses in similar sectors or those seeking a versatile space with proven functionality.

With a generous lot size of 16,117 square feet and a building offering 3,750 square feet of usable space, this property is ideal for operations requiring room for both machinery and fabrication space.