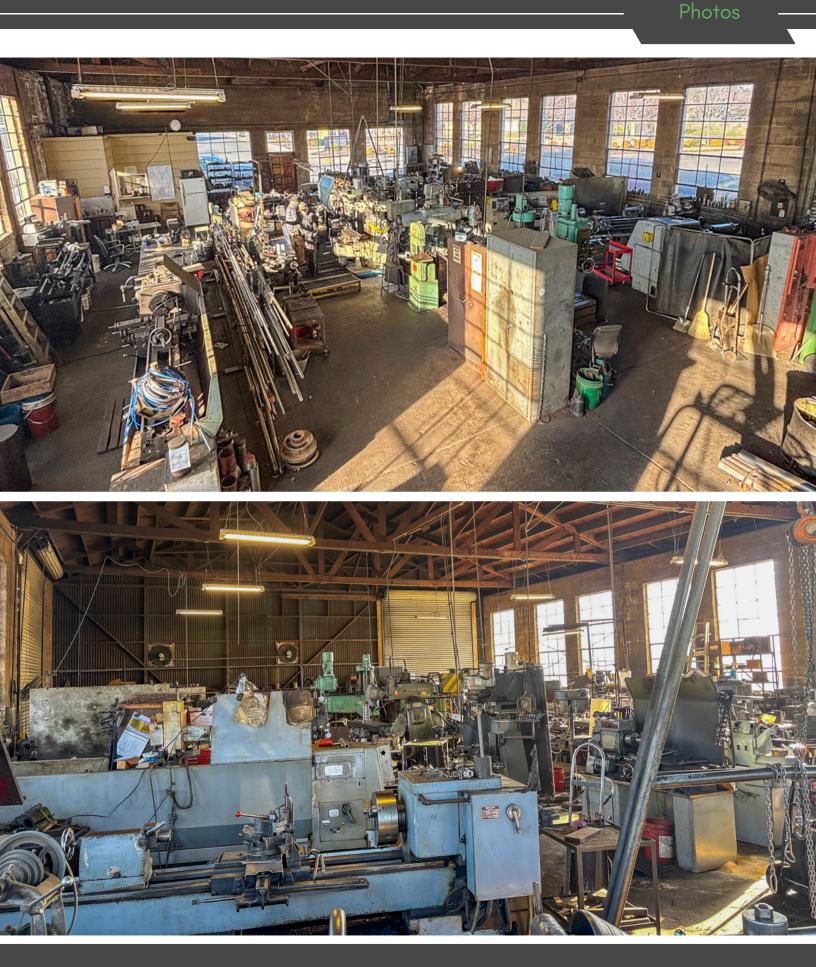

### Ray W Johnson Co.

This property provides a unique opportunity to step into a fully equipped industrial space or remodel to fit your specific needs. With its prime location, long-standing reputation, and solid infrastructure, 865 Market St is the perfect setting for businesses in agriculture, manufacturing, or related industries.