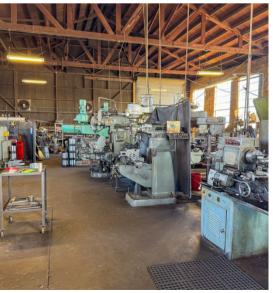

### **APN:** # 051-570-006

Prime Commercial Property and Established business for Sale at 865 Market St, Yuba City, CA 95991 Sutter County

Located in the heart of Yuba City, this exceptional commercial property at 865 Market St offers a unique opportunity to own a well-established facility with a rich history. Ray W. Johnson Co., founded in 1948, has proudly serviced multiple large local accounts for over 50 years, becoming a trusted leader in the agricultural and industrial machine shop and fabrication industry. Now, this property is available for sale, providing endless potential for businesses in similar sectors or those seeking a versatile space with proven functionality.

With a generous lot size of 16,117 square feet and a building offering 3,750 square feet of usable space, this property is ideal for operations requiring room for both machinery and fabrication space.

#### **Key Features:**

- Lot Size: 16,117 sq ft
- Building Size: 3,750 sq ft
- Established Property: Home to Ray W. Johnson Co., a trusted name for over 75 years
- Specialization: Agricultural and industrial machine shop and fabrication
- Strong Client Base: Over 50 years of servicing multiple large local accounts
- Strategic Location: Situated in a central area of Yuba City with easy access to major highways
- Versatile Use: Ideal for a wide range of industrial, manufacturing, or fabrication businesses