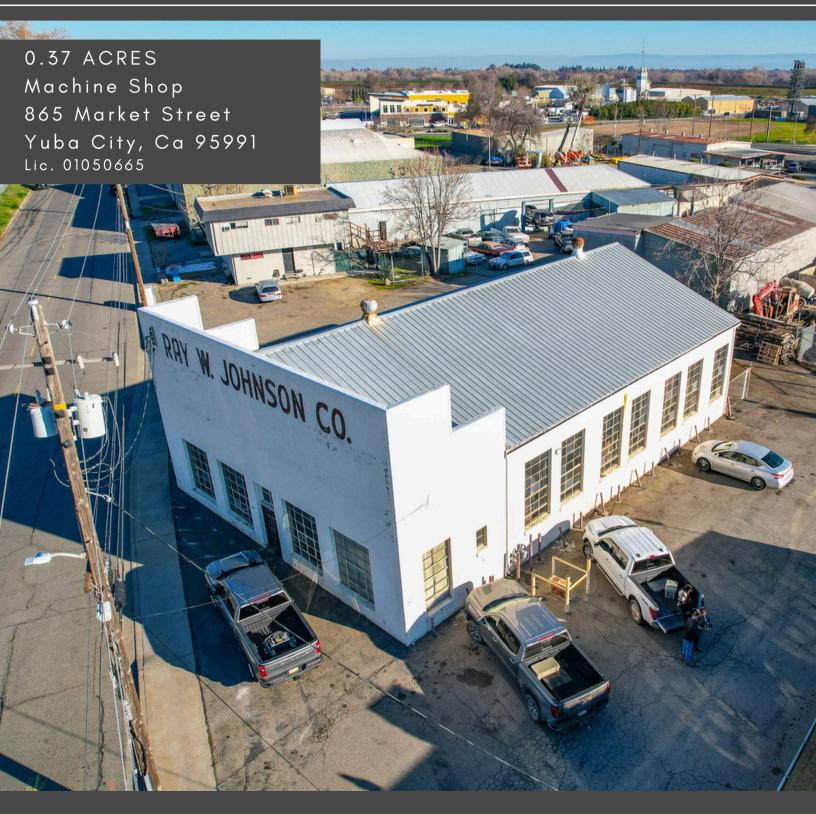

### **APN:** # 051-570-006

Prime Commercial Property and Established business for Sale at 865 Market St, Yuba City, CA 95991 Sutter County

Located in the heart of Yuba City, this exceptional commercial property at 865 Market St offers a unique opportunity to own a well-established facility with a rich history. Ray W. Johnson Co., founded in 1948, has proudly serviced multiple large local accounts for over 50 years, becoming a trusted leader in the agricultural and industrial machine shop and fabrication industry. Now, this property is available for sale, providing endless potential for businesses in similar sectors or those seeking a versatile space with proven functionality.

With a generous lot size of 16,117 square feet and a building offering 3,750 square feet of usable space, this property is ideal for operations requiring room for both machinery and fabrication space.

#### **Key Features:**

- Lot Size: 16,117 sq ft
- Building Size: 3,750 sq ft
- Established Property: Home to Ray W. Johnson Co., a trusted name for over 75 years
- Specialization: Agricultural and industrial machine shop and fabrication
- Strong Client Base: Over 50 years of servicing multiple large local accounts
- Strategic Location: Situated in a central area of Yuba City with easy access to major highways
- Versatile Use: Ideal for a wide range of industrial, manufacturing, or fabrication businesses