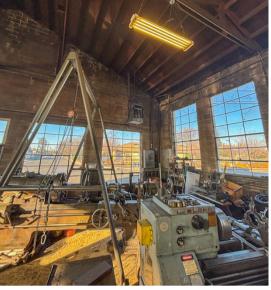

### **APN:** # 051-570-006

Prime Commercial Property and Established business for Sale at 865 Market St, Yuba City, CA 95991 Sutter County

Located in the heart of Yuba City, this exceptional commercial property at 865 Market St offers a unique opportunity to own a well-established facility with a rich history. Ray W. Johnson Co., founded in 1948, has proudly serviced multiple large local accounts for over 50 years, becoming a trusted leader in the agricultural and industrial machine shop and fabrication industry. Now, this property is available for sale, providing endless potential for businesses in similar sectors or those seeking a versatile space with proven functionality.

With a generous lot size of 16,117 square feet and a building offering 3,750 square feet of usable space, this property is ideal for operations requiring room for both machinery and fabrication space.

#### **Key Features:**

- Lot Size: 16,117 sq ft
- Building Size: 3,750 sq ft
- Established Property: Home to Ray W. Johnson Co., a trusted name for over 75 years
- Specialization: Agricultural and industrial machine shop and fabrication
- Strong Client Base: Over 50 years of servicing multiple large local accounts
- Strategic Location: Situated in a central area of Yuba City with easy access to major highways
- Versatile Use: Ideal for a wide range of industrial, manufacturing, or fabrication businesses