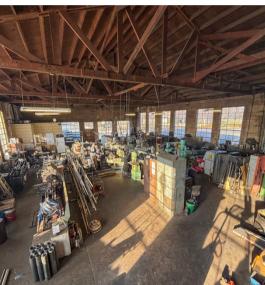

### **APN:** # 051-570-006

Prime Commercial Property and Established business for Sale at 865 Market St, Yuba City, CA 95991 Sutter County

Located in the heart of Yuba City, this exceptional commercial property at 865 Market St offers a unique opportunity to own a well-established facility with a rich history. Ray W. Johnson Co., founded in 1948, has proudly serviced multiple large local accounts for over 50 years, becoming a trusted leader in the agricultural and industrial machine shop and fabrication industry. Now, this property is available for sale, providing endless potential for businesses in similar sectors or those seeking a versatile space with proven functionality.

With a generous lot size of 16,117 square feet and a building offering 3,750 square feet of usable space, this property is ideal for operations requiring room for both machinery and fabrication space.

#### **Key Features:**

- Lot Size: 16,117 sq ft
- Building Size: 3,750 sq ft
- Established Property: Home to Ray W. Johnson Co., a trusted name for over 75 years
- Specialization: Agricultural and industrial machine shop and fabrication
- Strong Client Base: Over 50 years of servicing multiple large local accounts
- Strategic Location: Situated in a central area of Yuba City with easy access to major highways
- Versatile Use: Ideal for a wide range of industrial, manufacturing, or fabrication businesses