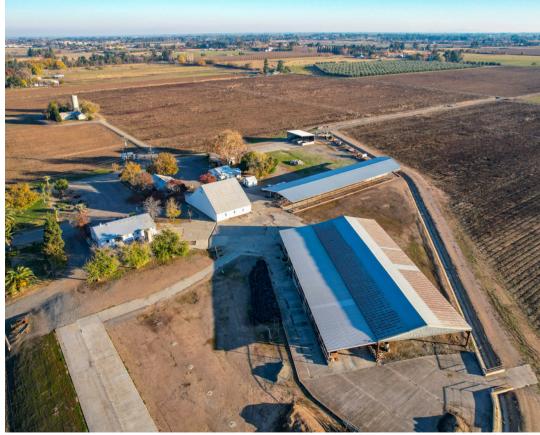

Agricultural infrastructure includes:

- A 1,404 sq.ft. milking parlor
- A 3,024 sq.ft. barn
- Three covered equipment structures totaling 20,446 sq.ft.

## Additional amenities:

- A 1,125 sq.ft. recreation room
- A 144 sq.ft. storage shed

**WATER:** This farm has dual source water: two agricultural wells, each with a 100 HP pumps and is part of the Orland Unit Water Association.