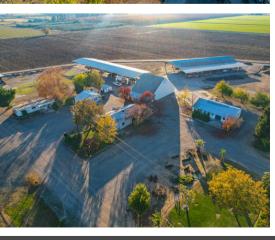

Agricultural infrastructure includes:

- A 1,404 sq.ft. milking parlor
- A 3,024 sq.ft. barn
- Three covered equipment structures totaling 20,446 sq.ft.

## Additional amenities:

- A 1,125 sq.ft. recreation room
- A 144 sq.ft. storage shed

**WATER:** This farm has dual source water: two agricultural wells, each with a 100 HP pumps and is part of the Orland Unit Water Association.