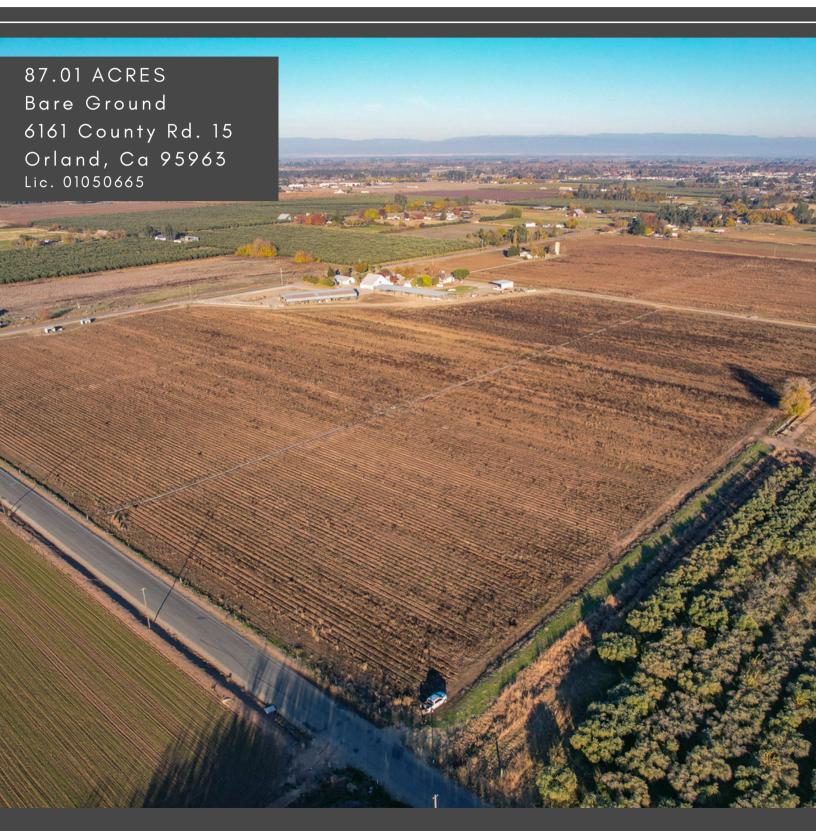

## Stromer Realty Company of California Logan Taylor | DRE # 02062799 530.701.2680(m) | logan@stromerrealty.com

**LOCATION:** The property is located at 6161 County Road 15, Orland, California. It is just 10 minutes from downtown Orland and 30 minutes from Chico.

**DESCRIPTION:** This 87.01-acre property includes 65.80 acres of productive row crops and two single-family homes. The primary residence, built in 1975, is 1,786 sq.ft. with 3 bedrooms and 2 bathrooms. The secondary residence, built in 1955, is 770 sq.ft. with 1 bedroom and 1 bathroom.