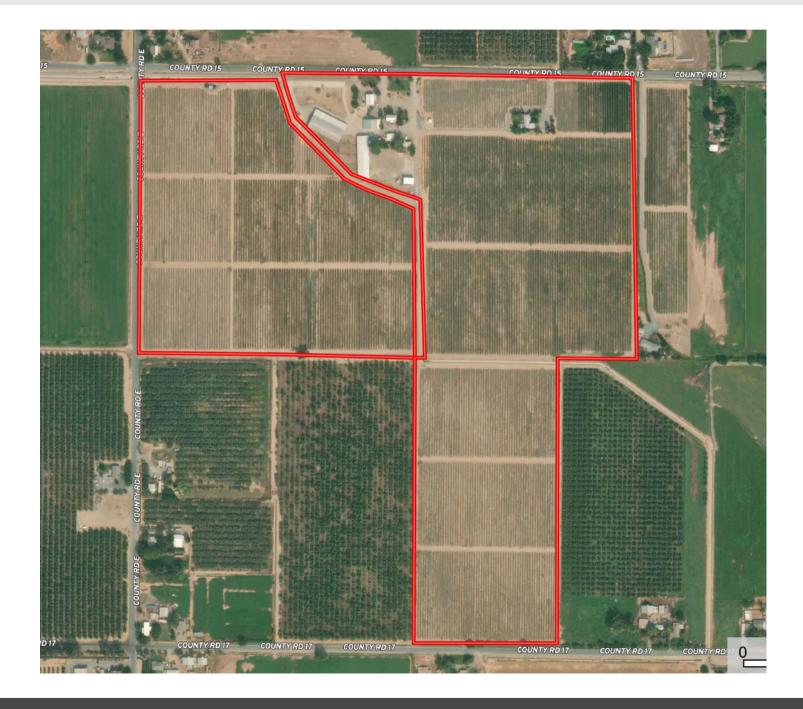

**DESCRIPTION:** This 87.01-acre property includes 65.80 acres of productive row crops and two single-family homes. The primary residence, built in 1975, is 1,786 sq.ft. with 3 bedrooms and 2 bathrooms. The secondary residence, built in 1955, is 770 sq.ft. with 1 bedroom and 1 bathroom.