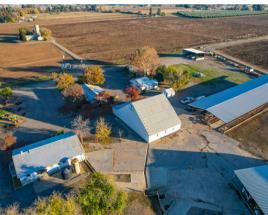

Agricultural infrastructure includes:

- A 1,404 sq.ft. milking parlor
- A 3,024 sq.ft. barn
- Three covered equipment structures totaling 20,446 sq.ft.

## Additional amenities:

- A 1,125 sq.ft. recreation room
- A 144 sq.ft. storage shed

**WATER:** This farm has dual source water: two agricultural wells, each with a 100 HP pumps and is part of the Orland Unit Water Association.