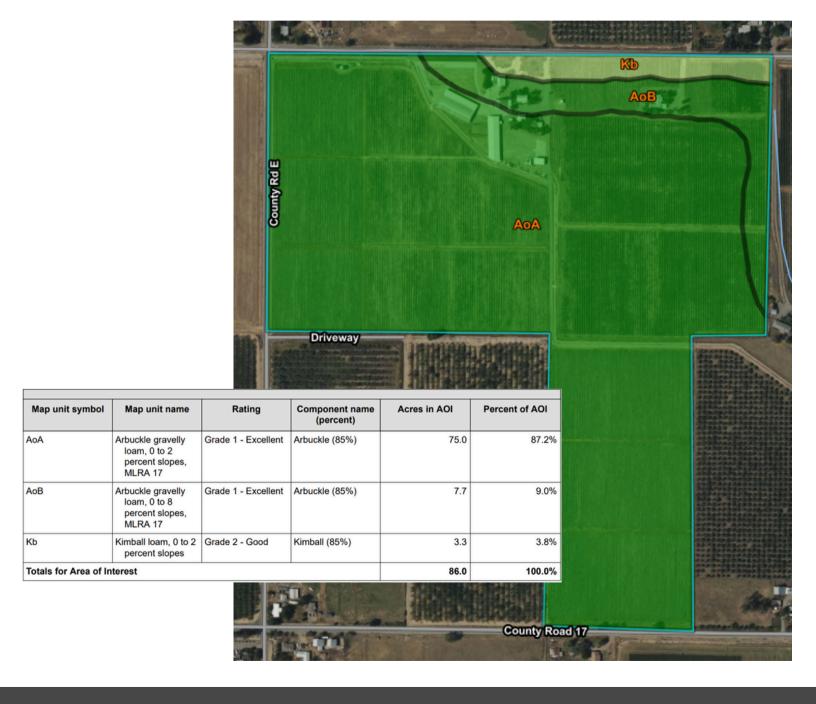

**SOILS:** The land consists entirely of high-quality Class 1 and Class 2 soils, specifically Arbuckle gravelly loam and Kimball loam, ideal for agricultural production. (A detailed soils map is attached for further reference.)