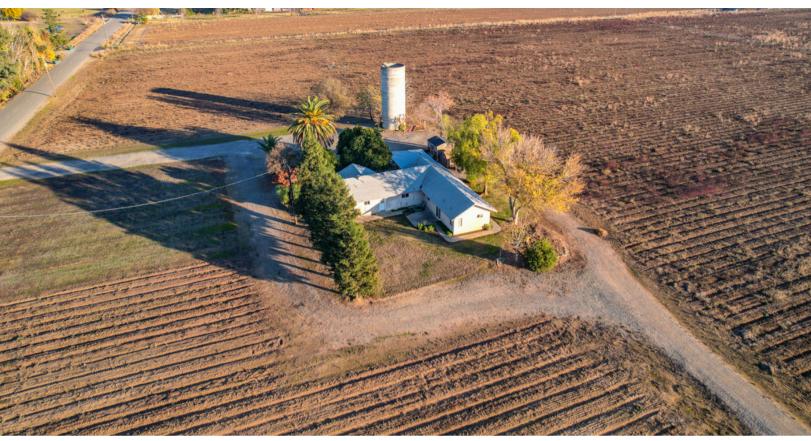

## Stromer Realty Company of California Logan Taylor | DRE # 02062799 530.701.2680(m) | logan@stromerrealty.com

**LOCATION:** The property is located at 6161 County Road 15, Orland, California. It is just 10 minutes from downtown Orland and 30 minutes from Chico.

**DESCRIPTION:** This 87.01-acre property includes 65.80 acres of productive row crops and two single-family homes. The primary residence, built in 1975, is 1,786 sq.ft. with 3 bedrooms and 2 bathrooms. The secondary residence, built in 1955, is 770 sq.ft. with 1 bedroom and 1 bathroom.