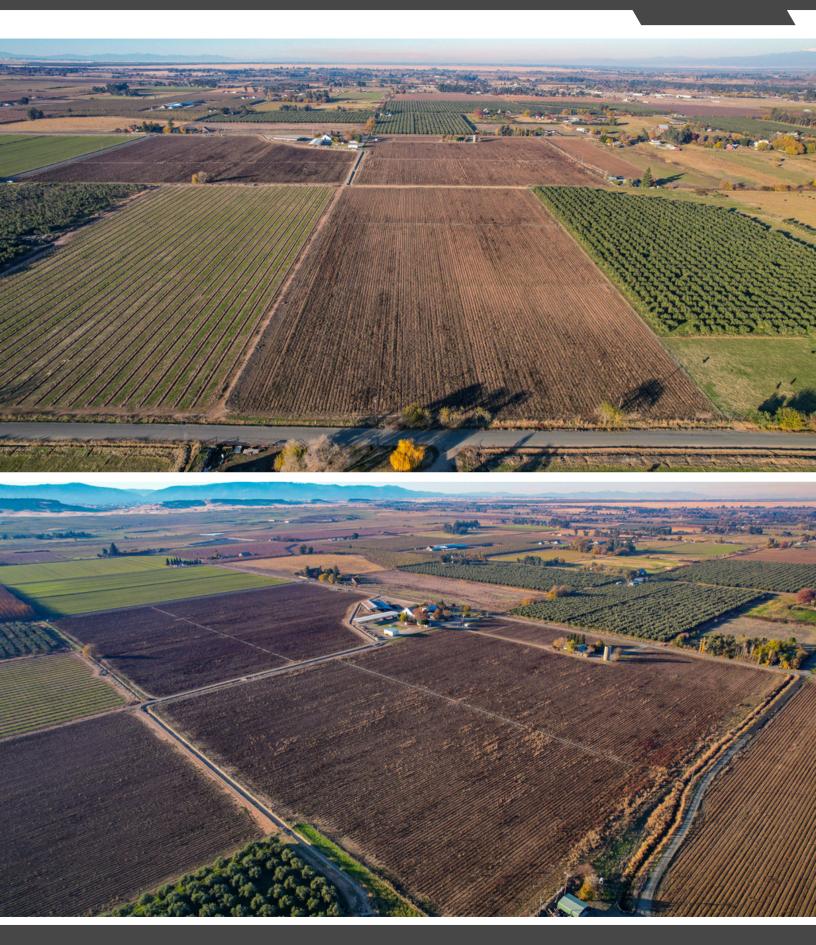

## Stromer Realty Company of California Logan Taylor | DRE # 02062799 530.701.2680(m) | logan@stromerrealty.com

**LOCATION:** The property is located at 6161 County Road 15, Orland, California. It is just 10 minutes from downtown Orland and 30 minutes from Chico.

**DESCRIPTION:** This 87.01-acre property includes 65.80 acres of productive row crops and two single-family homes. The primary residence, built in 1975, is 1,786 sq.ft. with 3 bedrooms and 2 bathrooms. The secondary residence, built in 1955, is 770 sq.ft. with 1 bedroom and 1 bathroom.