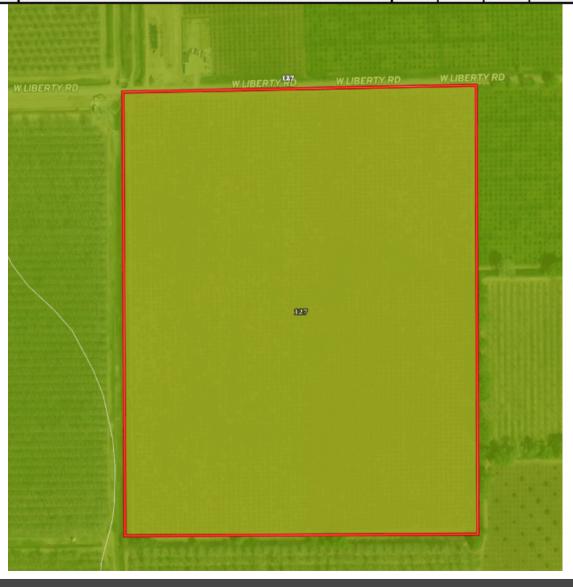

**SOIL:** The soil is classified as entirely Gridley Taxadjunct Loam. (See attached soils map)

**COMMENTS:** Small parcels in West Gridley rarely become available. Prunes, compared to other crops, are performing well in the current market. This ranch provides opportunities for depreciation, steady cash flow, and potential future appreciation.

## Stromer Realty Company of California Logan Taylor | DRE # 02062799 530.701.2680(m) | logan@stromerrealty.com

| SOIL CODE | SOIL DESCRIPTION                               | ACRES        | %    | CPI | NCCPI | CAP |
|-----------|------------------------------------------------|--------------|------|-----|-------|-----|
| 127       | Gridley taxadjunct loam, 0 to 2 percent slopes | 47.98        | 100  | 0   | 44    | 3w  |
| TOTALS    |                                                | 47.98(<br>*) | 100% | -   | 44.0  | 3   |