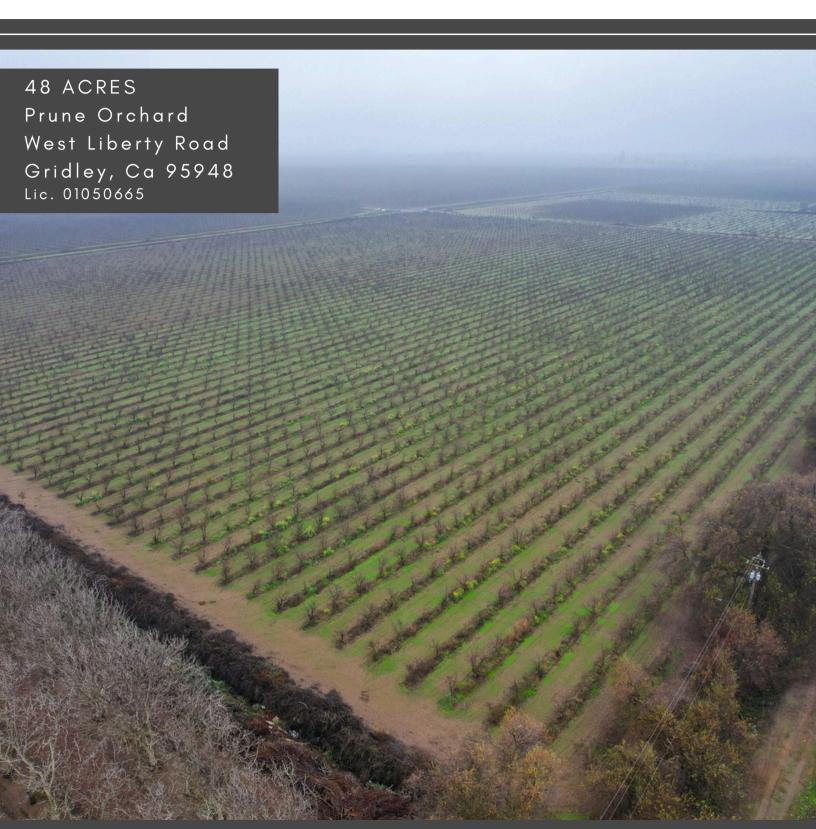

## STROMER REALTY COMPANY OF CALIFORNIA

Stromer Realty Company of California Logan Taylor | DRE # 02062799 530.701.2680(m) | logan@stromerrealty.com

**LOCATION:** The property is situated on West Liberty Road in Gridley, California, about 30 minutes from Chico and an hour from Sacramento.

**APN:** 021-150-017 & 018 (48 Total Acres)

**DESCRIPTION:** The property features 48-acres of French Prunes with a spacing of 16'x18'.

**WATER:** The ranch is irrigated using microjet sprinklers powered by an agricultural well. Additionally, there is the potential for dual source water, though the infrastructure to access district water is not in place.