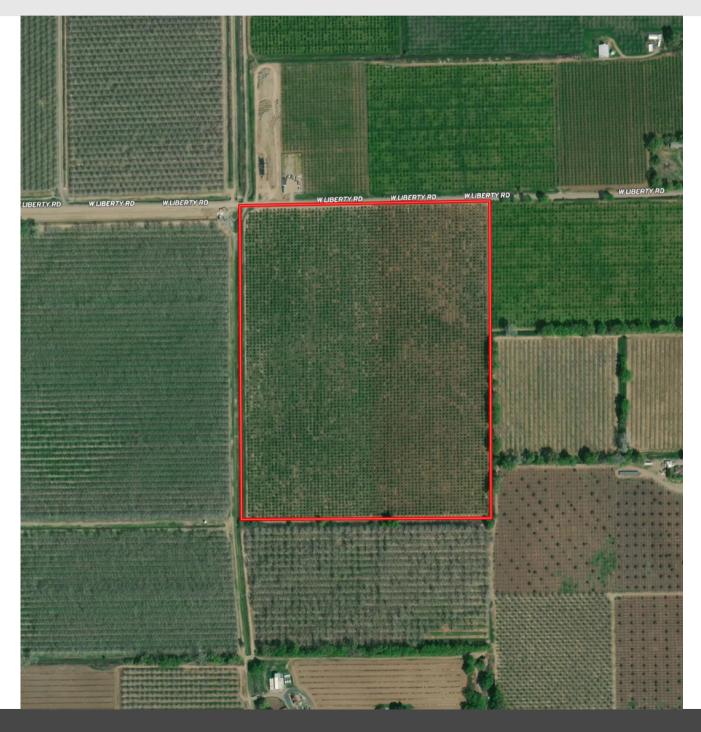

**APN:** 021-150-017 & 018 (48 Total Acres)

**DESCRIPTION:** The property features 48-acres of French Prunes with a spacing of 16'x18'.

**WATER:** The ranch is irrigated using microjet sprinklers powered by an agricultural well. Additionally, there is the potential for dual source water, though the infrastructure to access district water is not in place.

**SOIL:** The soil is classified as entirely Gridley Taxadjunct Loam. (See attached soils map)

**COMMENTS:** Small parcels in West Gridley rarely become available. Prunes, compared to other crops, are performing well in the current market. This ranch provides opportunities for depreciation, steady cash flow, and potential future appreciation.