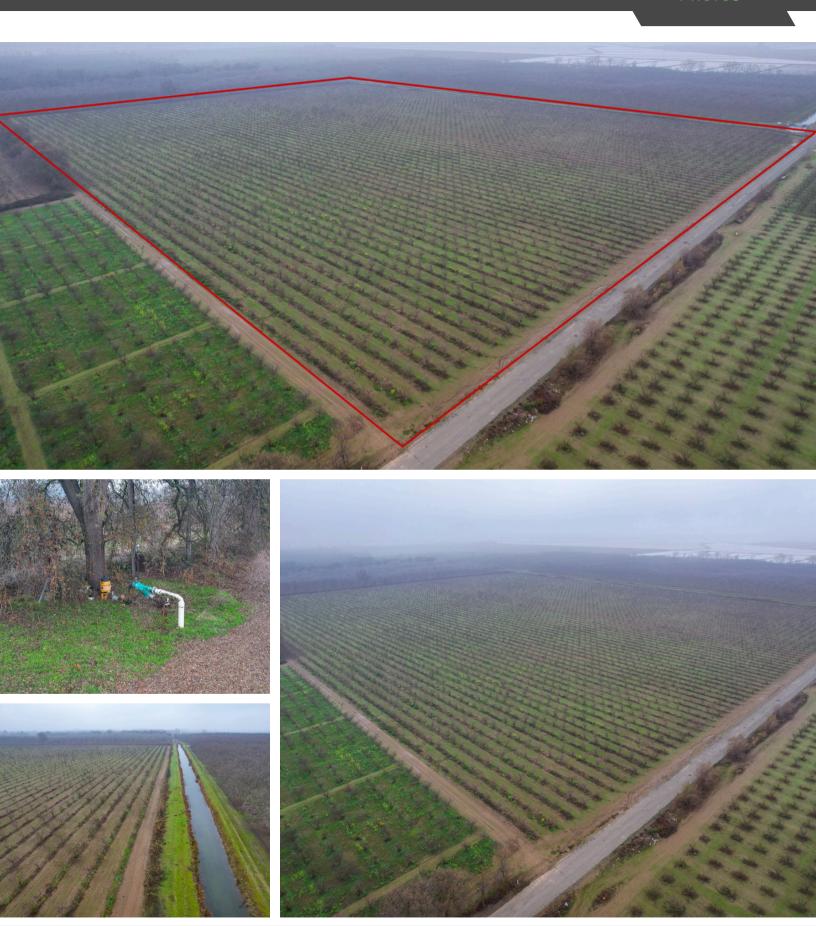

## STROMER REALTY COMPANY OF CALIFORNIA

Stromer Realty Company of California Logan Taylor | DRE # 02062799 530.701.2680(m) | logan@stromerrealty.com

**LOCATION:** The property is situated on West Liberty Road in Gridley, California, about 30 minutes from Chico and an hour from Sacramento.

**APN:** 021-150-017 & 018 (48 Total Acres)

**DESCRIPTION:** The property features 48-acres of French Prunes with a spacing of 16'x18'.

**WATER:** The ranch is irrigated using microjet sprinklers powered by an agricultural well. Additionally, there is the potential for dual source water, though the infrastructure to access district water is not in place.

**SOIL:** The soil is classified as entirely Gridley Taxadjunct Loam. (See attached soils map)

**COMMENTS:** Small parcels in West Gridley rarely become available. Prunes, compared to other crops, are performing well in the current market. This ranch provides opportunities for depreciation, steady cash flow, and potential future appreciation.