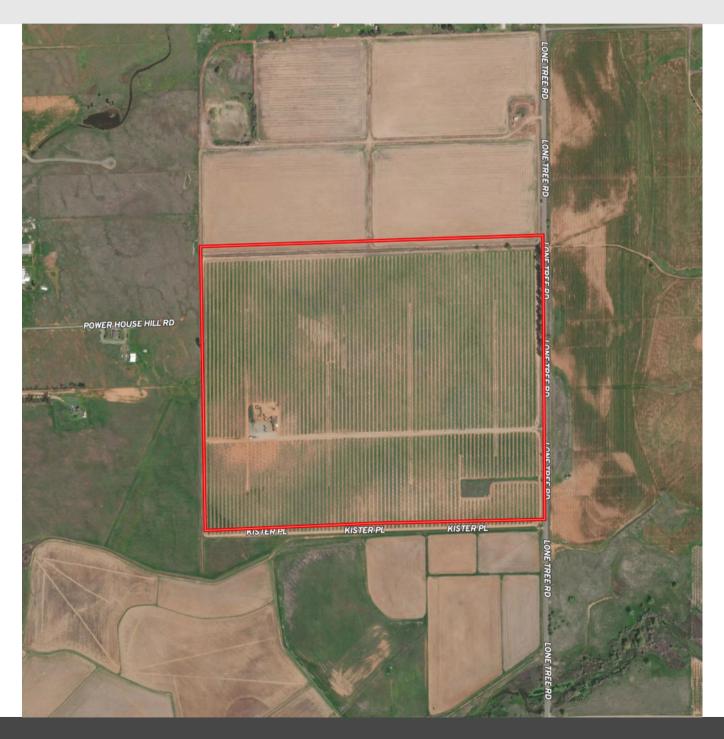

## STROMER REALTY COMPANY OF CALIFORNIA

Stromer Realty Company of California Logan Taylor | DRE # 02062799 530.701.2680(m) | logan@stromerrealty.com

**LOCATION:** The property is located on Lone Tree Road in Palermo, California. Only 24 minutes north of Marysville.

**APN:** 25-160-095, 096, & 097 (44.24 Acre Parcels)

**DESCRIPTION:** The ranch features 132.72 acres of chandler walnuts on paradox rootstock. The trees were sourced from the Alex M Suchan Nursery and planted in 2018.