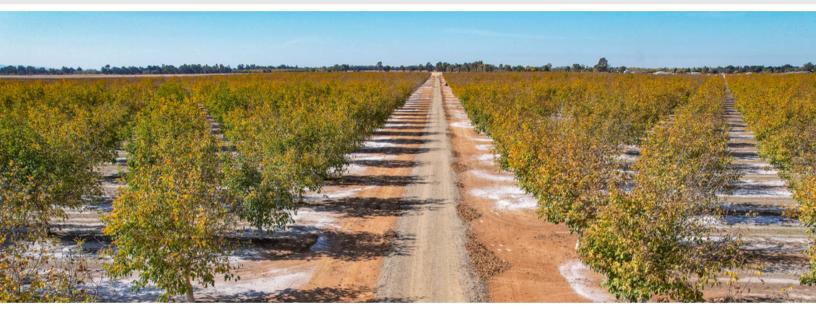

**APN:** 25-160-095, 096, & 097 (44.24 Acre Parcels)

**DESCRIPTION:** The ranch features 132.72 acres of chandler walnuts on paradox rootstock. The trees were sourced from the Alex M Suchan Nursery and planted in 2018.

**SOIL:** The orchard consists entirely of Eastbiggs Loam soil. (See the attached soil map for more information)

**COMMENTS:** This is an incredibly uniform orchard just entering its prime years. No expenses were spared in the development of this orchard and its water sources. The next owner can expect this orchard to be one of the states top producers!