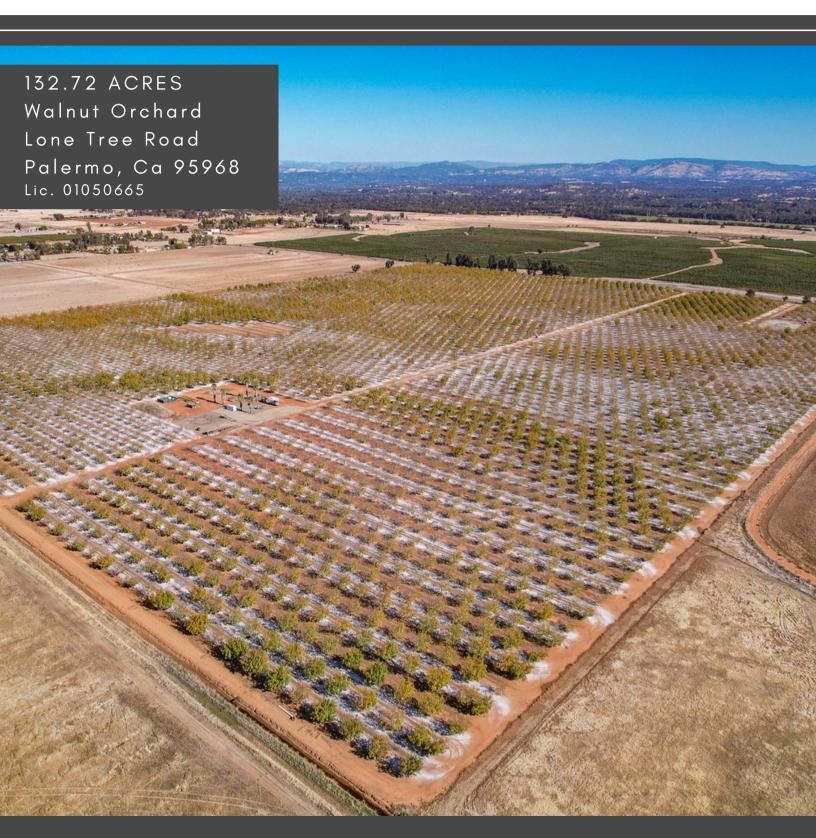

## STROMER REALTY COMPANY OF CALIFORNIA

Stromer Realty Company of California Logan Taylor | DRE # 02062799 530.701.2680(m) | logan@stromerrealty.com

**LOCATION:** The property is located on Lone Tree Road in Palermo, California. Only 24 minutes north of Marysville.

**APN:** 25-160-095, 096, & 097 (44.24 Acre Parcels)

**DESCRIPTION:** The ranch features 132.72 acres of chandler walnuts on paradox rootstock. The trees were sourced from the Alex M Suchan Nursery and planted in 2018.

**SOIL:** The orchard consists entirely of Eastbiggs Loam soil. (See the attached soil map for more information)

**COMMENTS:** This is an incredibly uniform orchard just entering its prime years. No expenses were spared in the development of this orchard and its water sources. The next owner can expect this orchard to be one of the states top producers!