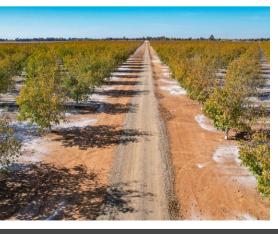

**APN:** 25-160-095, 096, & 097 (44.24 Acre Parcels)

**DESCRIPTION:** The ranch features 132.72 acres of chandler walnuts on paradox rootstock. The trees were sourced from the Alex M Suchan Nursery and planted in 2018.

**SOIL:** The orchard consists entirely of Eastbiggs Loam soil. (See the attached soil map for more information)

**COMMENTS:** This is an incredibly uniform orchard just entering its prime years. No expenses were spared in the development of this orchard and its water sources. The next owner can expect this orchard to be one of the states top producers!