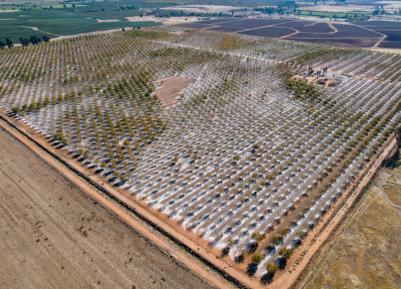

**APN:** 25-160-095, 096, & 097 (44.24 Acre Parcels)

**DESCRIPTION:** The ranch features 132.72 acres of chandler walnuts on paradox rootstock. The trees were sourced from the Alex M Suchan Nursery and planted in 2018.

**SOIL:** The orchard consists entirely of Eastbiggs Loam soil. (See the attached soil map for more information)

**COMMENTS:** This is an incredibly uniform orchard just entering its prime years. No expenses were spared in the development of this orchard and its water sources. The next owner can expect this orchard to be one of the states top producers!