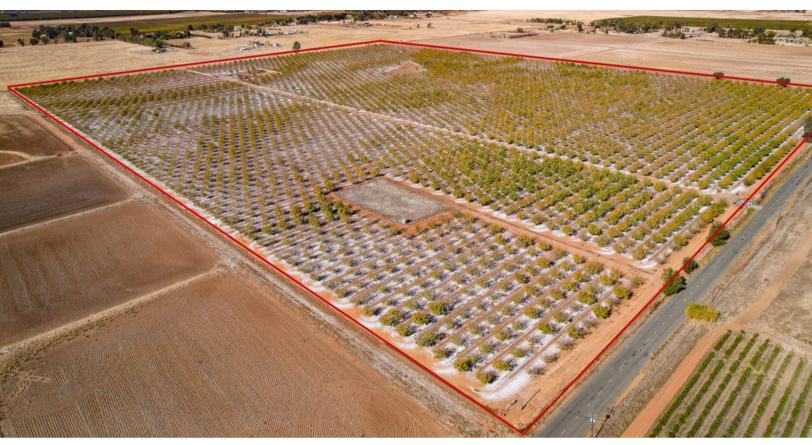

## STROMER REALTY COMPANY OF CALIFORNIA

Stromer Realty Company of California Logan Taylor | DRE # 02062799 530.701.2680(m) | logan@stromerrealty.com

**LOCATION:** The property is located on Lone Tree Road in Palermo, California. Only 24 minutes north of Marysville.

**APN:** 25-160-095, 096, & 097 (44.24 Acre Parcels)

**DESCRIPTION:** The ranch features 132.72 acres of chandler walnuts on paradox rootstock. The trees were sourced from the Alex M Suchan Nursery and planted in 2018.

**WATER:** The property has two electric agricultural wells, both drilled in 2015, that can irrigate together as a single set. One well provides 1,100 gallons per minute (gpm), while the other delivers 1,900 gpm. Both wells have a 16 inch casing and a static water level around 60 feet.

**SOIL:** The orchard consists entirely of Eastbiggs Loam soil. (See the attached soil map for more information)

**COMMENTS:** This is an incredibly uniform orchard just entering its prime years. No expenses were spared in the development of this orchard and its water sources. The next owner can expect this orchard to be one of the states top producers!