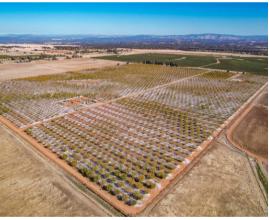

**APN:** 25-160-095, 096, & 097 (44.24 Acre Parcels)

**DESCRIPTION:** The ranch features 132.72 acres of chandler walnuts on paradox rootstock. The trees were sourced from the Alex M Suchan Nursery and planted in 2018.

**SOIL:** The orchard consists entirely of Eastbiggs Loam soil. (See the attached soil map for more information)

**COMMENTS:** This is an incredibly uniform orchard just entering its prime years. No expenses were spared in the development of this orchard and its water sources. The next owner can expect this orchard to be one of the states top producers!