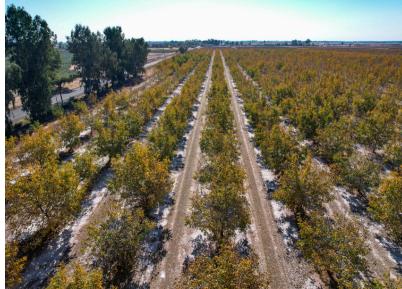

**APN:** 25-160-095, 096, & 097 (44.24 Acre Parcels)

**DESCRIPTION:** The ranch features 132.72 acres of chandler walnuts on paradox rootstock. The trees were sourced from the Alex M Suchan Nursery and planted in 2018.

**SOIL:** The orchard consists entirely of Eastbiggs Loam soil. (See the attached soil map for more information)

**COMMENTS:** This is an incredibly uniform orchard just entering its prime years. No expenses were spared in the development of this orchard and its water sources. The next owner can expect this orchard to be one of the states top producers!