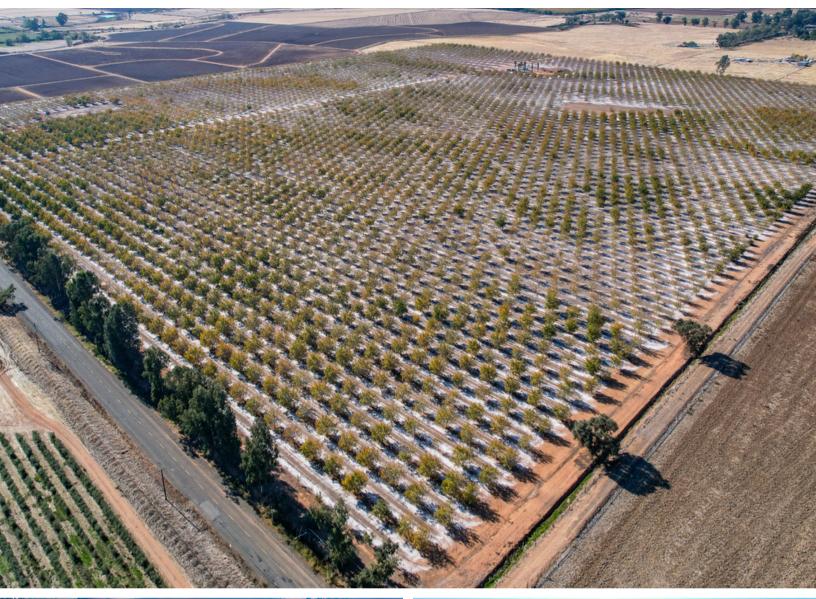

**APN:** 25-160-095, 096, & 097 (44.24 Acre Parcels)

**DESCRIPTION:** The ranch features 132.72 acres of chandler walnuts on paradox rootstock. The trees were sourced from the Alex M Suchan Nursery and planted in 2018.

**WATER:** The property has two electric agricultural wells, both drilled in 2015, that can irrigate together as a single set. One well provides 1,100 gallons per minute (gpm), while the other delivers 1,900 gpm. Both wells have a 16 inch casing and a static water level around 60 feet.

**SOIL:** The orchard consists entirely of Eastbiggs Loam soil. (See the attached soil map for more information)

**COMMENTS:** This is an incredibly uniform orchard just entering its prime years. No expenses were spared in the development of this orchard and its water sources. The next owner can expect this orchard to be one of the states top producers!