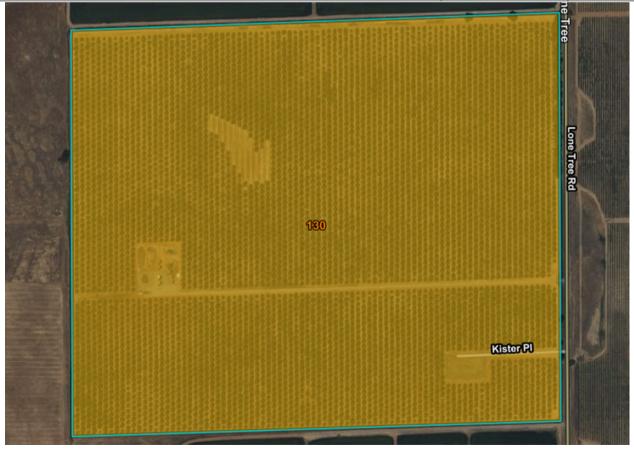

**SOIL:** The orchard consists entirely of Eastbiggs Loam soil. (See the attached soil map for more information)

**COMMENTS:** This is an incredibly uniform orchard just entering its prime years. No expenses were spared in the development of this orchard and its water sources. The next owner can expect this orchard to be one of the states top producers!

## Stromer Realty Company of California Logan Taylor | DRE # 02062799 530.701.2680(m) | logan@stromerrealty.com

| Map unit symbol             | Map unit name                               | Rating         | Component name (percent) | Acres in AOI | Percent of AOI |
|-----------------------------|---------------------------------------------|----------------|--------------------------|--------------|----------------|
| 130                         | Eastbiggs loam, 0<br>to 2 percent<br>slopes | Grade 4 - Poor | Eastbiggs, loam<br>(80%) | 130.1        | 100.0%         |
| Totals for Area of Interest |                                             |                |                          | 130.1        | 100.0%         |