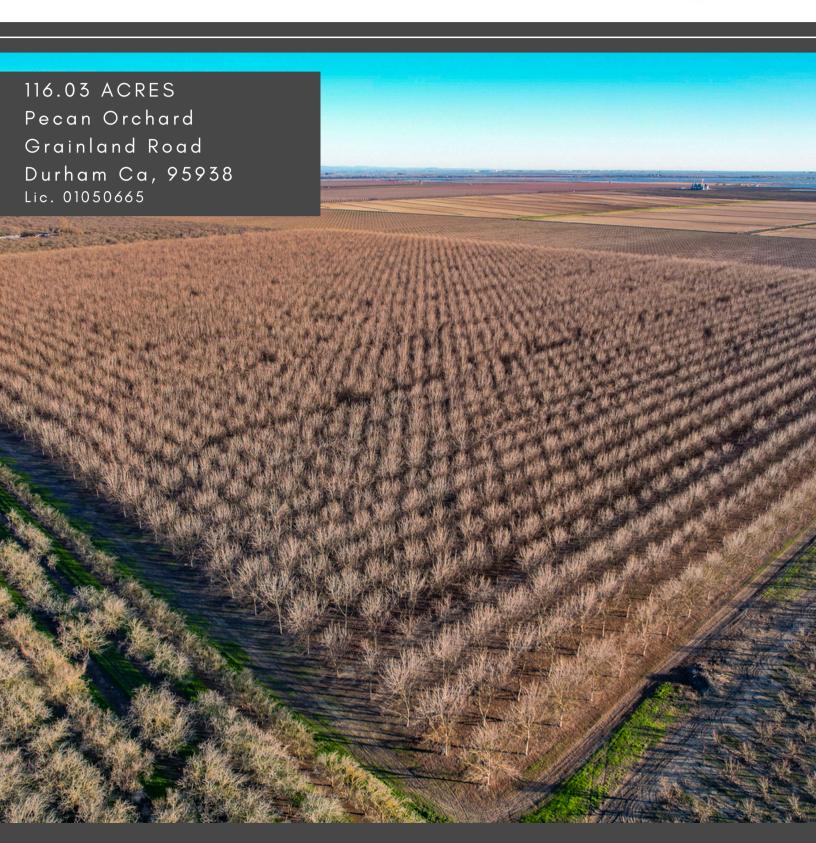

## STROMER REALTY COMPANY OF CALIFORNIA

Stromer Realty Company of California

Matt Stevenson | DRE # 02152823

530.308.5560(m) | mattestromerrealty.com

**LOCATION:** The property is located on Grainland Road in Durham, California.

**APN:** 038-100-028

**SOILS:** The soils consist of Edjobe silty clay, Esquon-Neerdobe, and Conejo clay loam. (see attached soils map for more information.)

**DESCRIPTION:** This 116.03+/- acre pecan orchard, located on Grainland Rd in Butte County, is a prime agricultural investment opportunity. Planted in 2005, the orchard features three pecan varieties: Pawnee, Shoshoni, and Wichita. The property comes equipped with solid set sprinkler system and a 125 hp well pump, newly installed in 2023, ensuring optimal water supply and efficiency. With its established orchard and state-of-the-art irrigation infrastructure, this property offers the perfect foundation for continued production or expansion. Don't miss the chance to own this productive and well-maintained orchard in Butte County.