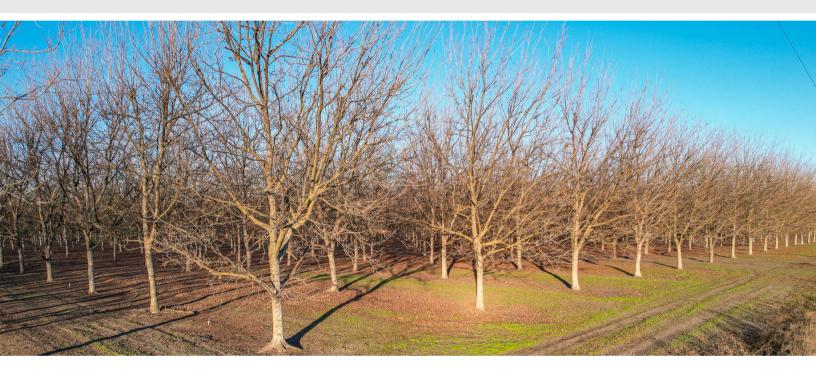

**APN:** 038-100-028

**SOILS:** The soils consist of Edjobe silty clay, Esquon-Neerdobe, and Conejo clay loam. (see attached soils map for more information.)

**DESCRIPTION:** This 116.03+/- acre pecan orchard, located on Grainland Rd in Butte County, is a prime agricultural investment opportunity. Planted in 2005, the orchard features three pecan varieties: Pawnee, Shoshoni, and Wichita. The property comes equipped with solid set sprinkler system and a 125 hp well pump, newly installed in 2023, ensuring optimal water supply and efficiency. With its established orchard and state-of-the-art irrigation infrastructure, this property offers the perfect foundation for continued production or expansion. Don't miss the chance to own this productive and well-maintained orchard in Butte County.