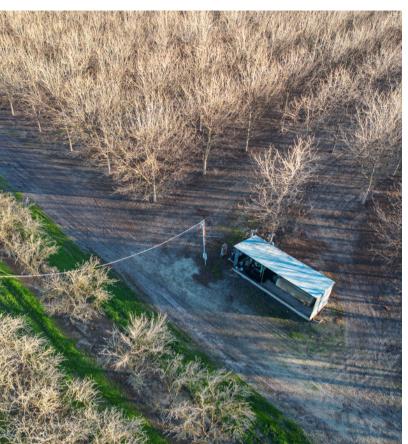

**APN:** 038-100-028

**SOILS:** The soils consist of Edjobe silty clay, Esquon-Neerdobe, and Conejo clay loam. (see attached soils map for more information.)

**DESCRIPTION:** This 116.03+/- acre pecan orchard, located on Grainland Rd in Butte County, is a prime agricultural investment opportunity. Planted in 2005, the orchard features three pecan varieties: Pawnee, Shoshoni, and Wichita. The property comes equipped with solid set sprinkler system and a 125 hp well pump, newly installed in 2023, ensuring optimal water supply and efficiency. With its established orchard and state-of-the-art irrigation infrastructure, this property offers the perfect foundation for continued production or expansion. Don't miss the chance to own this productive and well-maintained orchard in Butte County.