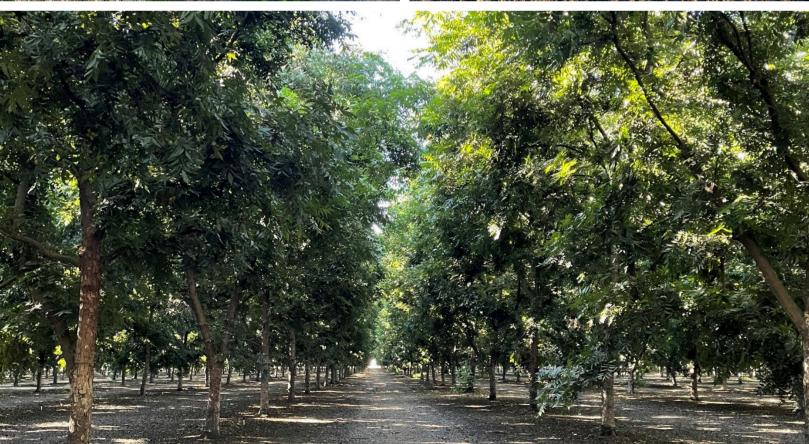

**APN:** 038-100-028

**SOILS:** The soils consist of Edjobe silty clay, Esquon-Neerdobe, and Conejo clay loam. (see attached soils map for more information.)

**DESCRIPTION:** This 116.03+/- acre pecan orchard, located on Grainland Rd in Butte County, is a prime agricultural investment opportunity. Planted in 2005, the orchard features three pecan varieties: Pawnee, Shoshoni, and Wichita. The property comes equipped with solid set sprinkler system and a 125 hp well pump, newly installed in 2023, ensuring optimal water supply and efficiency. With its established orchard and state-of-the-art irrigation infrastructure, this property offers the perfect foundation for continued production or expansion. Don't miss the chance to own this productive and well-maintained orchard in Butte County.