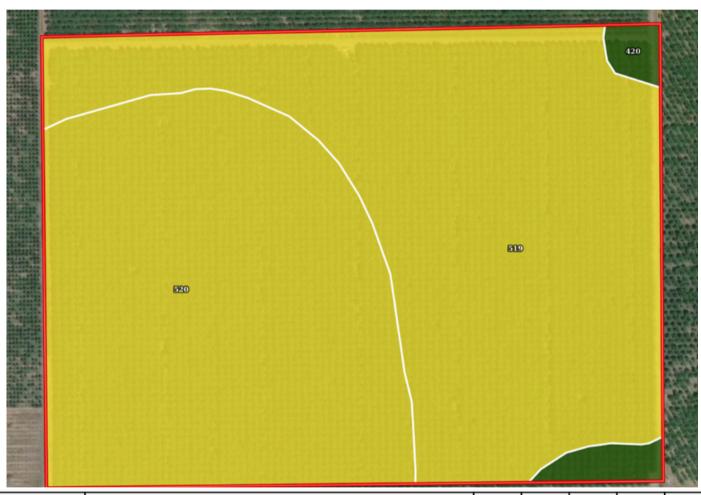

## Stromer Realty Company of California Matt Stevenson | DRE # 02152823 530.308.5560(m) | mattestromerrealty.com

| SOIL CODE | SOIL DESCRIPTION                         | ACRES         | %     | CPI | NCCPI | CAP |
|-----------|------------------------------------------|---------------|-------|-----|-------|-----|
| 519       | Edjobe silty clay, 0 to 1 percent slopes | 61.28         | 51.69 | 0   | 44    | 5w  |
| 520       | Esquon-Neerdobe , 0 to 1 percent slopes  | 54.26         | 45.77 | 0   | 40    | 5w  |
| 420       | Conejo clay loam, 0 to 1 percent slopes  | 3.02          | 2.55  | 0   | 57    | 1   |
| TOTALS    |                                          | 118.5<br>6(*) | 100%  | -   | 42.5  | 4.9 |