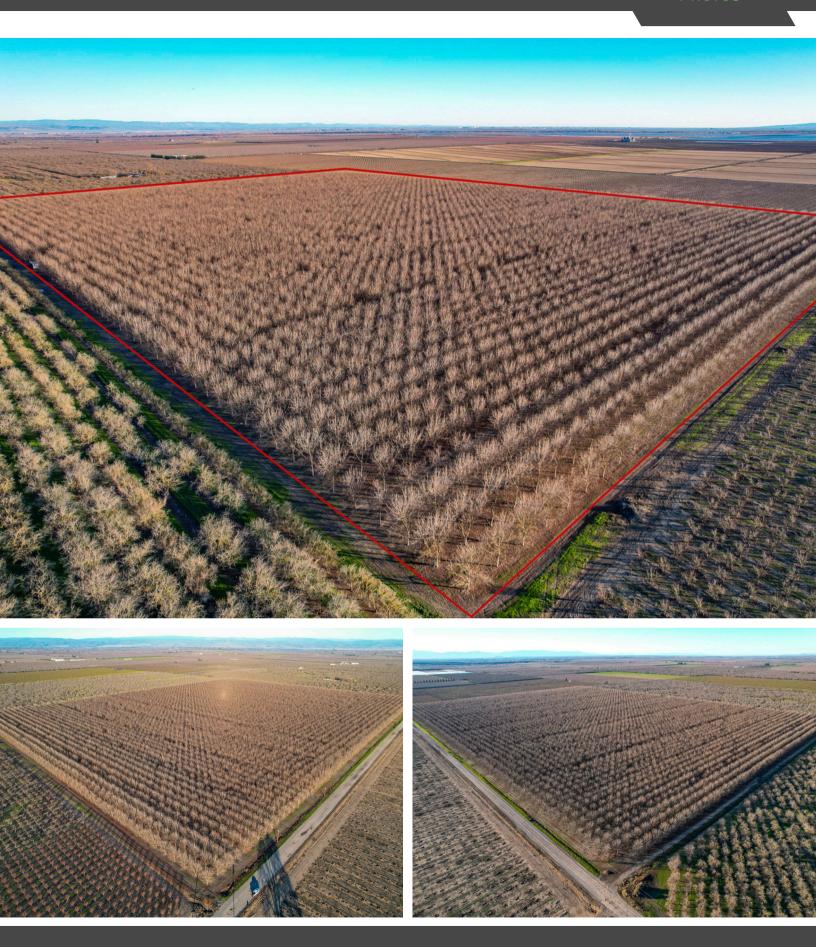

**APN:** 038-100-028

**SOILS:** The soils consist of Edjobe silty clay, Esquon-Neerdobe, and Conejo clay loam. (see attached soils map for more information.)

**DESCRIPTION:** This 116.03+/- acre pecan orchard, located on Grainland Rd in Butte County, is a prime agricultural investment opportunity. Planted in 2005, the orchard features three pecan varieties: Pawnee, Shoshoni, and Wichita. The property comes equipped with solid set sprinkler system and a 125 hp well pump, newly installed in 2023, ensuring optimal water supply and efficiency. With its established orchard and state-of-the-art irrigation infrastructure, this property offers the perfect foundation for continued production or expansion. Don't miss the chance to own this productive and well-maintained orchard in Butte County.