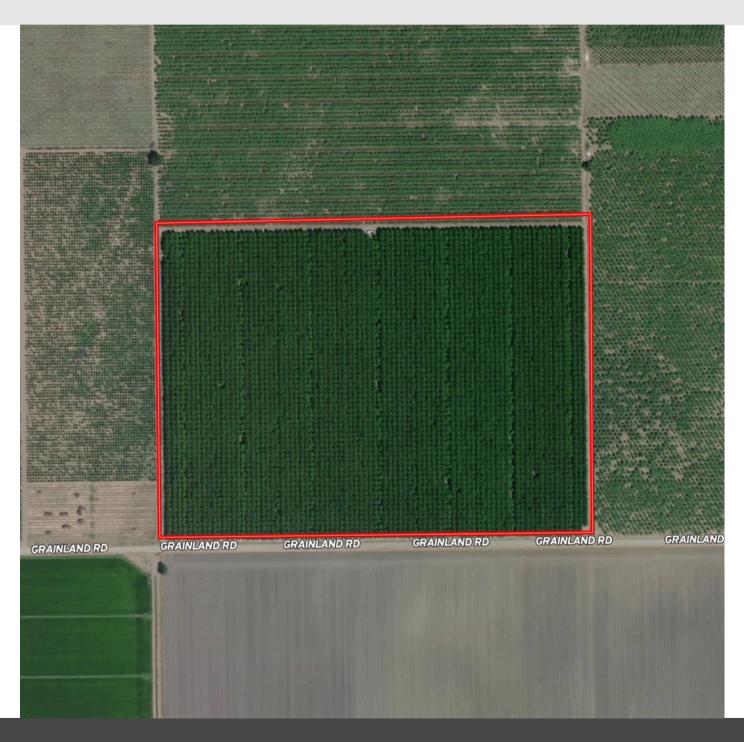

## STROMER REALTY COMPANY OF CALIFORNIA

Stromer Realty Company of California

Matt Stevenson | DRE # 02152823

530.308.5560(m) | mattestromerrealty.com

**LOCATION:** The property is located on Grainland Road in Durham, California.

**APN:** 038-100-028

**SOILS:** The soils consist of Edjobe silty clay, Esquon-Neerdobe, and Conejo clay loam. (see attached soils map for more information.)

**DESCRIPTION:** This 116.03+/- acre pecan orchard, located on Grainland Rd in Butte County, is a prime agricultural investment opportunity. Planted in 2005, the orchard features three pecan varieties: Pawnee, Shoshoni, and Wichita. The property comes equipped with solid set sprinkler system and a 125 hp well pump, newly installed in 2023, ensuring optimal water supply and efficiency. With its established orchard and state-of-the-art irrigation infrastructure, this property offers the perfect foundation for continued production or expansion. Don't miss the chance to own this productive and well-maintained orchard in Butte County.