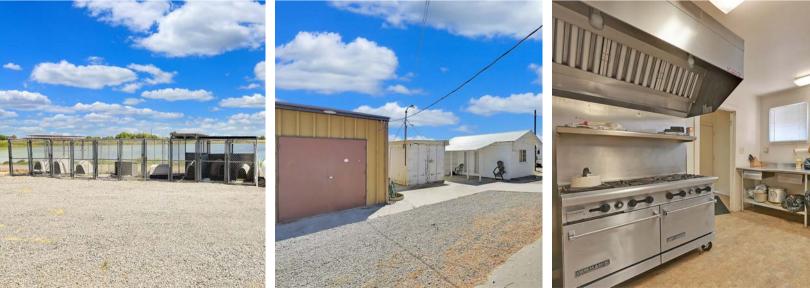

#### **IMPROVEMENTS**

The clubhouse is available to owners year-round and has a full-time cook during the waterfowl hunting season. The clubhouse acreage also includes members' trailers; caretakers' living quarters; and outbuildings consisting of covered storage, ranch equipment, storage sheds, decoy storage shed, duck hanging and picking facility, and dog kennels.