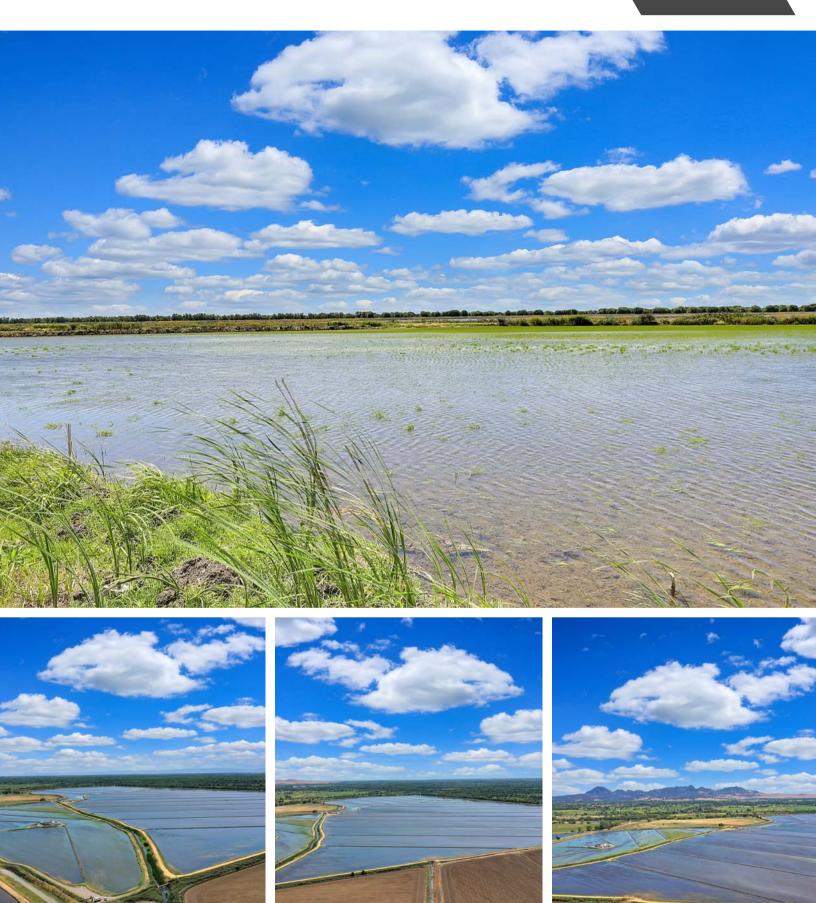

#### SOILS

The rich, heavy clay soils on this property are ideal for excellent rice production and make for healthy wetland habitat for the growth of all "moist" soil plant life desired by waterfowl.

The information contained in this brochure is from reliable sources and is believed to be correct, but is NOT guaranteed.

This club gives a whole new meaning to "first-class" and you will be impressed with the laser-leveled, highyielding rice fields and awesome native marshland habitat that borders the Gray Lodge Sanctuary. After the rice harvest, the Roseville becomes a magnet for sanctuary waterfowl, which enjoy the lush food provided by the flooded fields. The rice fields, along with the awesome wetland habitat, are rarely offered in the majority of the Butte Sink clubs.