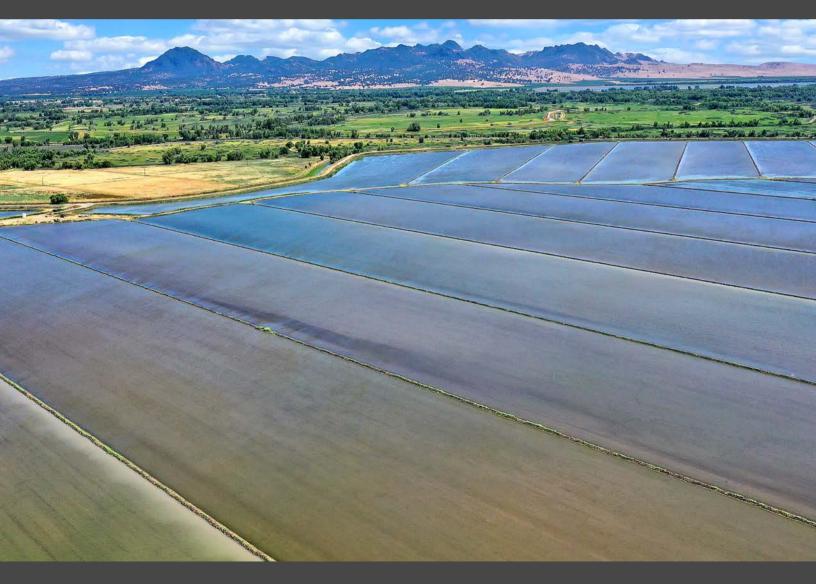

#### LOCATION

The Roseville Land Development Association rice property and waterfowl hunting club was established in 1927. From Gridley, California head west seven (7) miles on the Gridley-Colusa Hwy to Hatch Road. Turn south on Hatch Road one (1) mile to the property. The property is adjacent to the northwest corner of the State of California Gray Lodge Refuge and is bordered on two sides by the Gray Lodge Waterfowl Sanctuary. The world-famous "Pipers Patch" is located on the western border of this property.

#### SOILS

The rich, heavy clay soils on this property are ideal for excellent rice production and make for healthy wetland habitat for the growth of all "moist" soil plant life desired by waterfowl.

The information contained in this brochure is from reliable sources and is believed to be correct, but is NOT guaranteed.