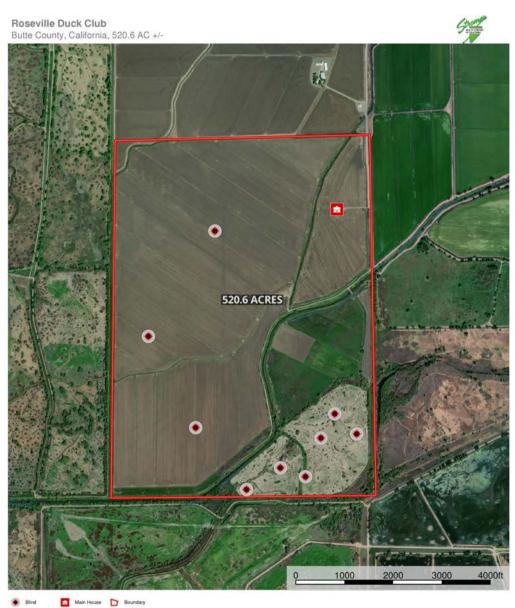

#### ACREAGE

520.60 total assessed acres known as Butte County assessor parcel numbers 021-020-025-000 (397.09 acres) and 021-020-013-000 (123.51 acres). There are 372 acres of rice acreage, 70 acres of wetland native marshland, 45 acres of irrigated milo or upland habitat, 5 acres of milo or corn, and 28.6 acres of farm roads, ditches, etc. There are no easements or negative encumbrances recorded on this acreage.

#### WATERFOWL HUNTING BLINDS

There are nine (9) waterfowl hunting blinds - three (3) in the rice field and six (6) in the permanent marsh area.