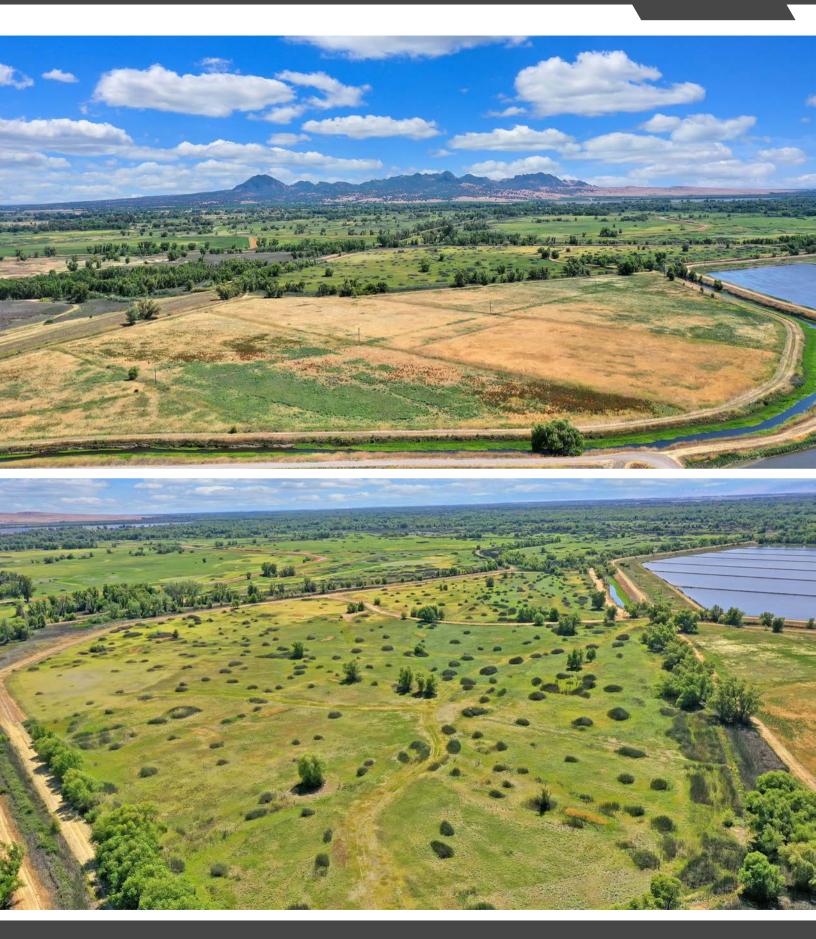

#### LOCATION

The Roseville Land Development Association rice property and waterfowl hunting club was established in 1927. From Gridley, California head west seven (7) miles on the Gridley-Colusa Hwy to Hatch Road. Turn south on Hatch Road one (1) mile to the property. The property is adjacent to the northwest corner of the State of California Gray Lodge Refuge and is bordered on two sides by the Gray Lodge Waterfowl Sanctuary. The world-famous "Pipers Patch" is located on the western border of this property.

#### ACREAGE

520.60 total assessed acres known as Butte County assessor parcel numbers 021-020-025-000 (397.09 acres) and 021-020-013-000 (123.51 acres). There are 372 acres of rice acreage, 70 acres of wetland native marshland, 45 acres of irrigated milo or upland habitat, 5 acres of milo or corn, and 28.6 acres of farm roads, ditches, etc. There are no easements or negative encumbrances recorded on this acreage.

#### SOILS

The rich, heavy clay soils on this property are ideal for excellent rice production and make for healthy wetland habitat for the growth of all "moist" soil plant life desired by waterfowl.

The information contained in this brochure is from reliable sources and is believed to be correct, but is NOT guaranteed.