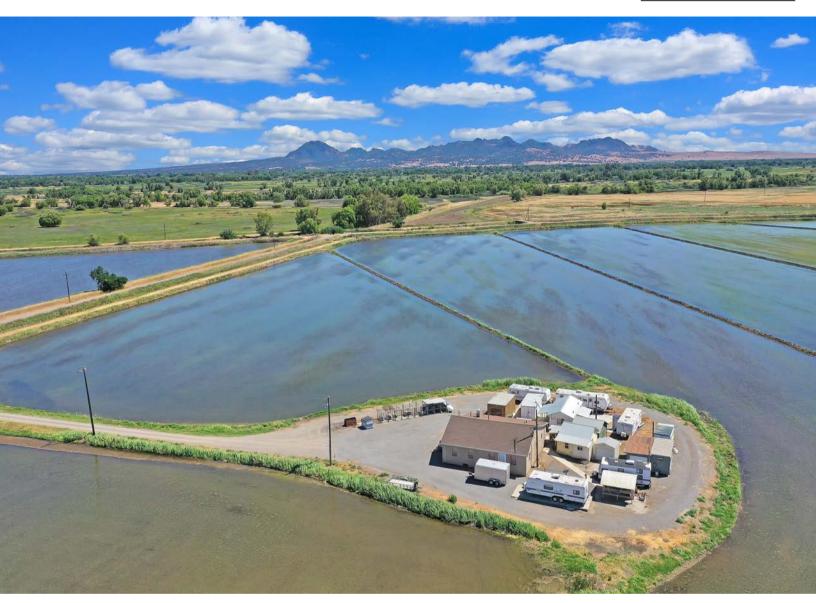

#### **IMPROVEMENTS**

The clubhouse is available to owners year-round and has a full-time cook during the waterfowl hunting season. The clubhouse acreage also includes members' trailers; caretakers' living quarters; and outbuildings consisting of covered storage, ranch equipment, storage sheds, decoy storage shed, duck hanging and picking facility, and dog kennels.