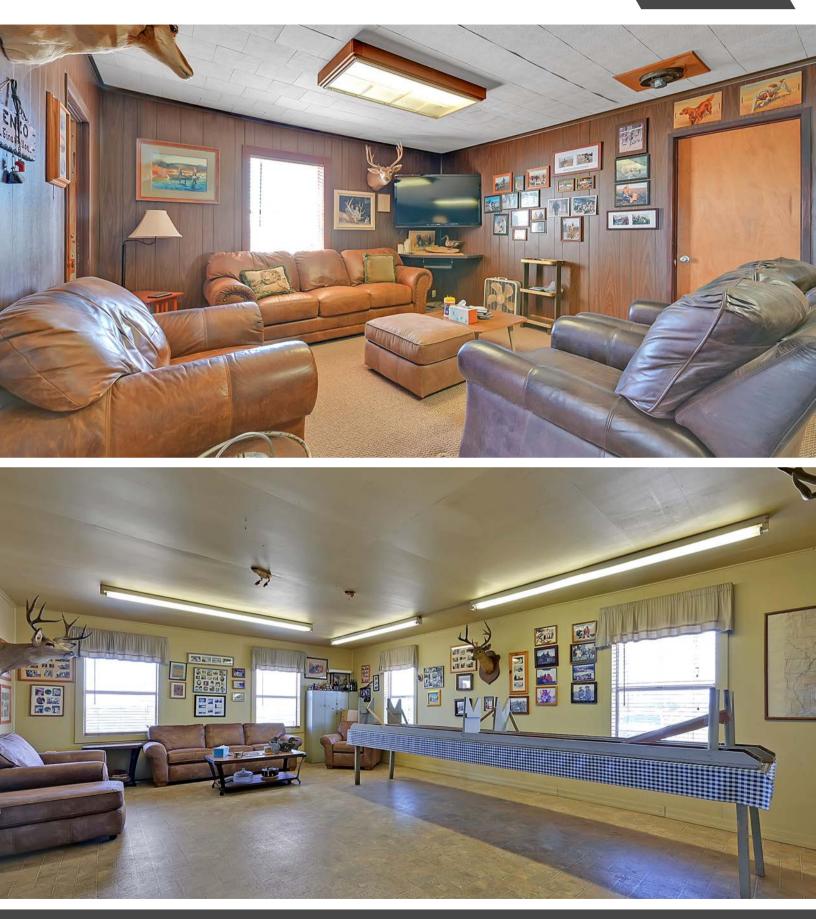

#### **IMPROVEMENTS**

The clubhouse is available to owners year-round and has a full-time cook during the waterfowl hunting season. The clubhouse acreage also includes members' trailers; caretakers' living quarters; and outbuildings consisting of covered storage, ranch equipment, storage sheds, decoy storage shed, duck hanging and picking facility, and dog kennels.