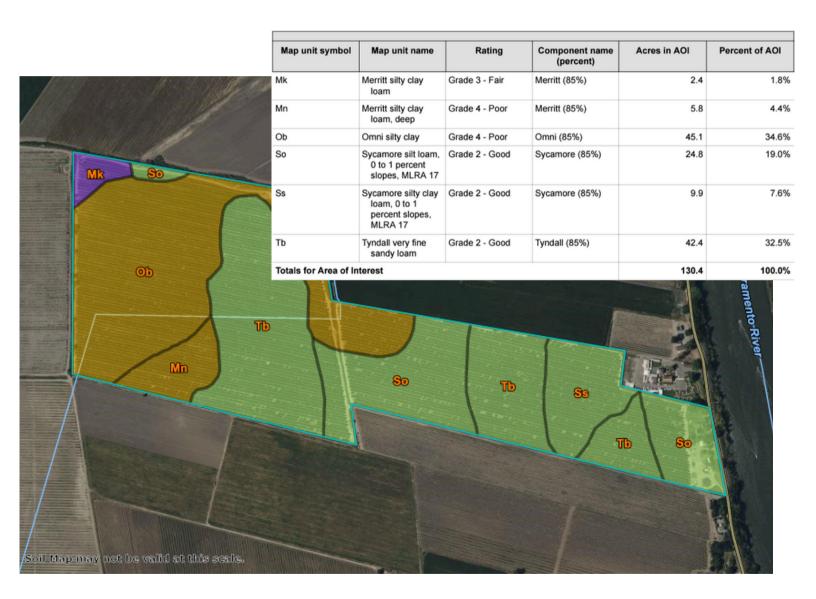

**SOILS:** Please see the attached soil map.

**IMPROVEMENTS:** The property has two well-maintained homes that are occupied by long-time renters. Additionally, there is a large barn and shop on the property. Both buildings are currently used by the owner and are not rented out. As a nice bonus, there is a 120-foot private floating dock on the river. This could be utilized for a multitude of recreational water sports.