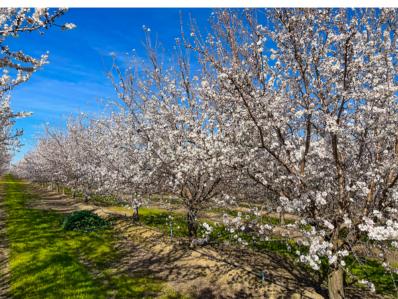

**ALMOND ORCHARD:** Approximately 118 acres are planted to an almond orchard. The orchard was planted in 2015 and 2016, bearing their 6th and 7th leaf. The varieties are 50% non-Pariel, 25% wood colony, and 25% Aldrich. All varieties are planted on a Krymsk rootstock.