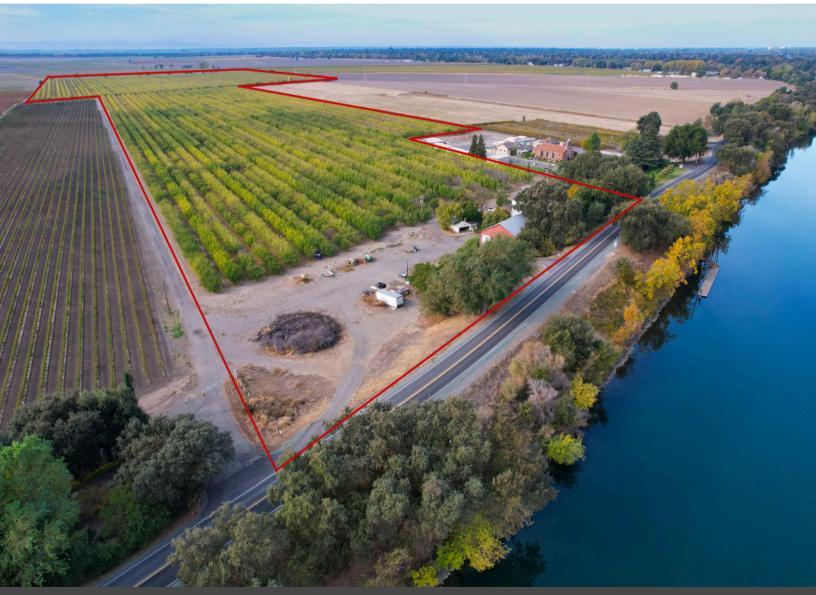

## STROMER REALTY COMPANY OF CALIFORNIA

**LOCATION:** This property is located at 32946 S River Rd. Clarksburg, CA. 95612 and only 15 minutes South of downtown Sacramento.

**APNS:** 044-070-004, 044-070-005, 044-050-019, and 044-070-022 in Yolo County.

**SOILS:** Please see the attached soil map.

**IMPROVEMENTS:** The property has two well-maintained homes that are occupied by long-time renters. Additionally, there is a large barn and shop on the property. Both buildings are currently used by the owner and are not rented out. As a nice bonus, there is a 120-foot private floating dock on the river. This could be utilized for a multitude of recreational water sports.