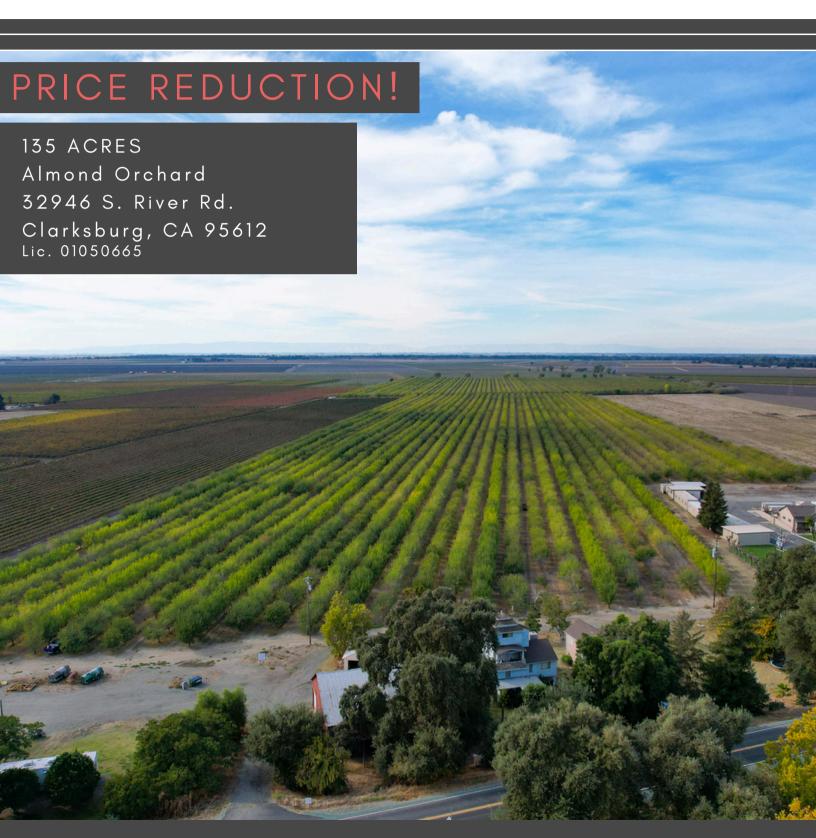

## STROMER REALTY COMPANY OF CALIFORNIA

**LOCATION:** This property is located at 32946 S River Rd. Clarksburg, CA. 95612 and only 15 minutes South of downtown Sacramento.

**APNS:** 044-070-004, 044-070-005, 044-050-019, and 044-070-022 in Yolo County.

**ALMOND ORCHARD:** Approximately 118 acres are planted to an almond orchard. The orchard was planted in 2015 and 2016, bearing their 6th and 7th leaf. The varieties are 50% non-Pariel, 25% wood colony, and 25% Aldrich. All varieties are planted on a Krymsk rootstock.

**COMMENTS:** If you're looking income producing property in a phenomenal location, look no further! This premier ranch features young-producing trees, dual-source water, homes, and river access. Its location allows you to enjoy farm-style living with the benefits of the city only a few minutes away.