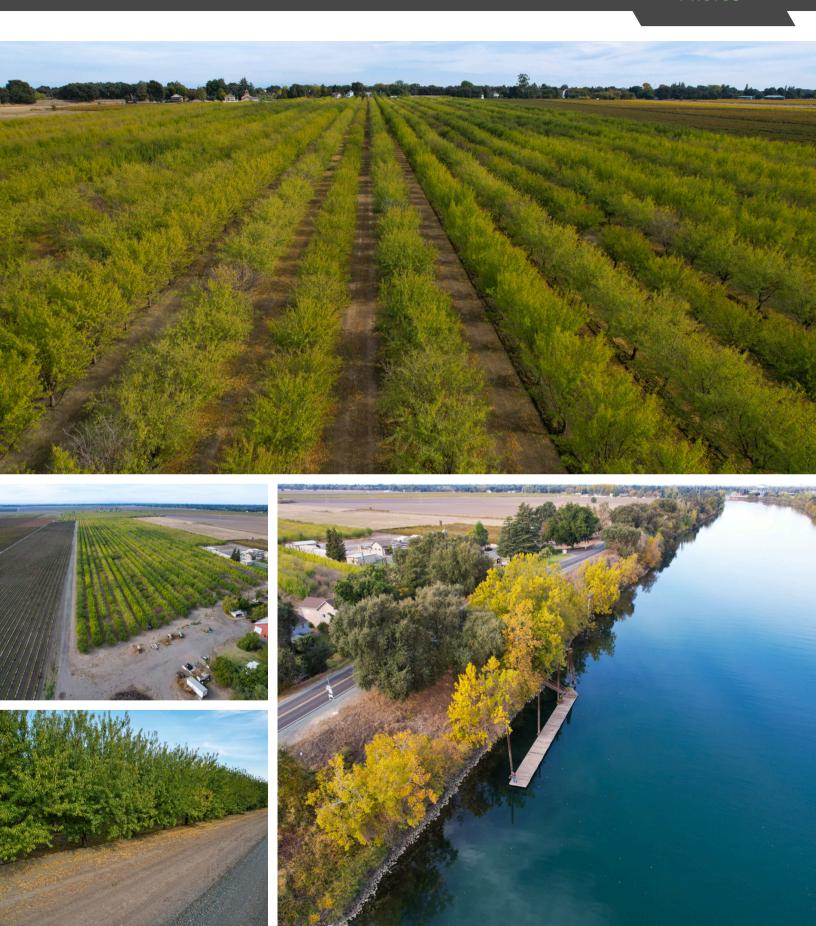

## STROMER REALTY COMPANY OF CALIFORNIA

**LOCATION:** This property is located at 32946 S River Rd. Clarksburg, CA. 95612 and only 15 minutes South of downtown Sacramento.

**APNS:** 044-070-004, 044-070-005, 044-050-019, and 044-070-022 in Yolo County.

**ALMOND ORCHARD:** Approximately 118 acres are planted to an almond orchard. The orchard was planted in 2015 and 2016, bearing their 6th and 7th leaf. The varieties are 50% non-Pariel, 25% wood colony, and 25% Aldrich. All varieties are planted on a Krymsk rootstock.

**IRRIGATION SYSTEM:** The orchard is irrigated in three sets via microsprinklers. River water is pumped from the Sacramento River and into filters where it then goes directly into the irrigation system and out to the orchard.

**WATER:** This ranch has dual source water. Riparian water rights that allow the owner to pump water right out of the Sacramento River. The ranch also has an additional river pump, but it is currently not being used. The river water is exceptionally clean and offers an abundance of nutrients for the trees.

**SOILS:** Please see the attached soil map.

**IMPROVEMENTS:** The property has two well-maintained homes that are occupied by long-time renters. Additionally, there is a large barn and shop on the property. Both buildings are currently used by the owner and are not rented out. As a nice bonus, there is a 120-foot private floating dock on the river. This could be utilized for a multitude of recreational water sports.