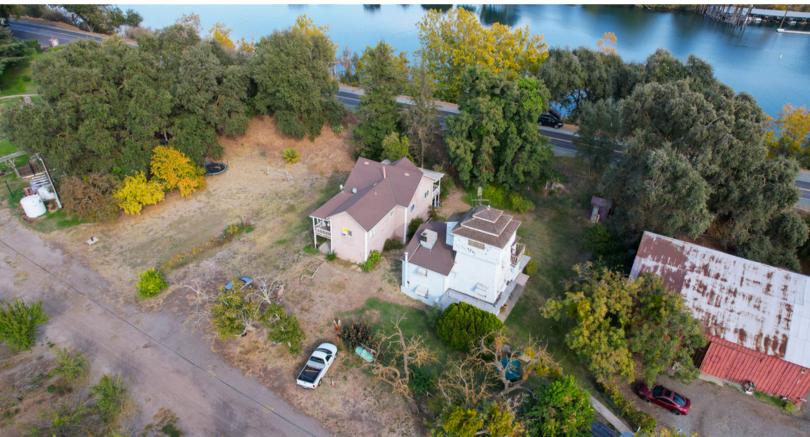

**SOILS:** Please see the attached soil map.

**IMPROVEMENTS:** The property has two well-maintained homes that are occupied by long-time renters. Additionally, there is a large barn and shop on the property. Both buildings are currently used by the owner and are not rented out. As a nice bonus, there is a 120-foot private floating dock on the river. This could be utilized for a multitude of recreational water sports.