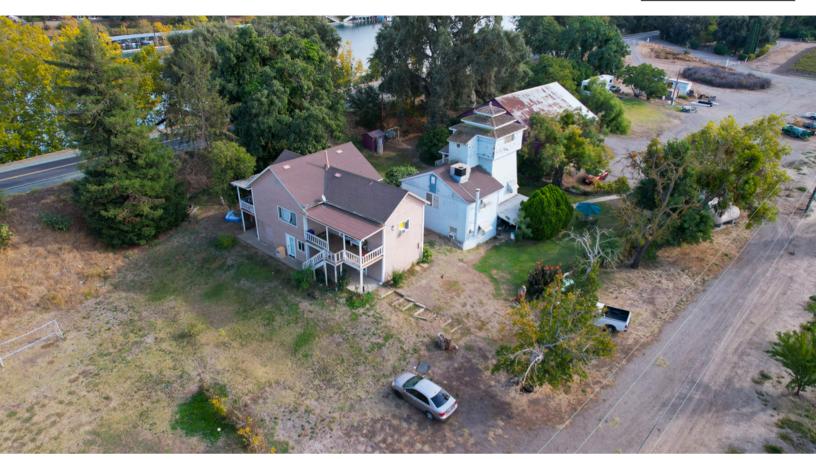

**SOILS:** Please see the attached soil map.

**IMPROVEMENTS:** The property has two well-maintained homes that are occupied by long-time renters. Additionally, there is a large barn and shop on the property. Both buildings are currently used by the owner and are not rented out. As a nice bonus, there is a 120-foot private floating dock on the river. This could be utilized for a multitude of recreational water sports.