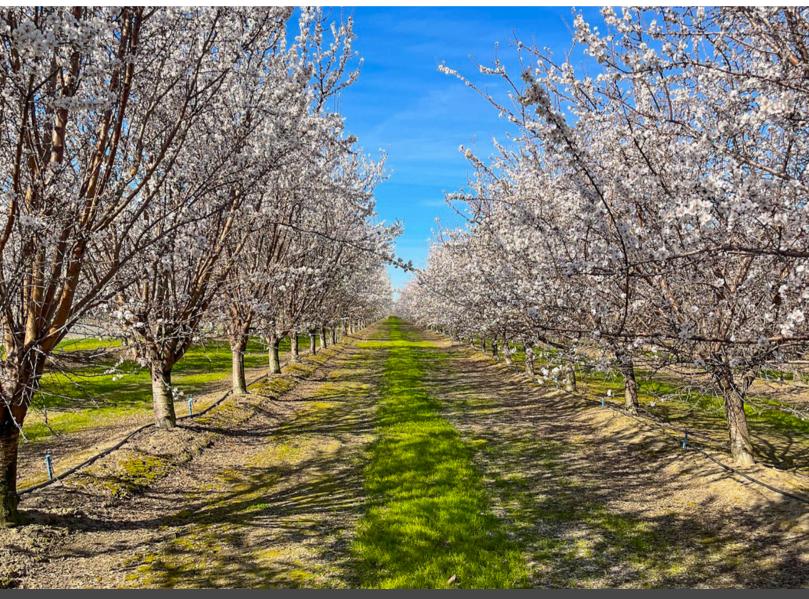

**ALMOND ORCHARD:** Approximately 118 acres are planted to an almond orchard. The orchard was planted in 2015 and 2016, bearing their 6th and 7th leaf. The varieties are 50% non-Pariel, 25% wood colony, and 25% Aldrich. All varieties are planted on a Krymsk rootstock.