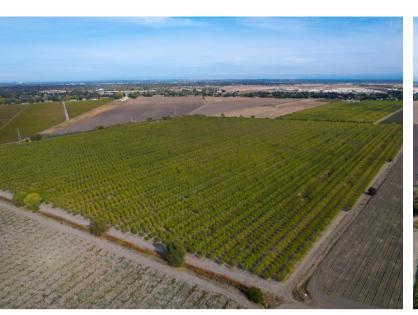

**ALMOND ORCHARD:** Approximately 118 acres are planted to an almond orchard. The orchard was planted in 2015 and 2016, bearing their 6th and 7th leaf. The varieties are 50% non-Pariel, 25% wood colony, and 25% Aldrich. All varieties are planted on a Krymsk rootstock.

**IRRIGATION SYSTEM:** The orchard is irrigated in three sets via microsprinklers. River water is pumped from the Sacramento River and into filters where it then goes directly into the irrigation system and out to the orchard.