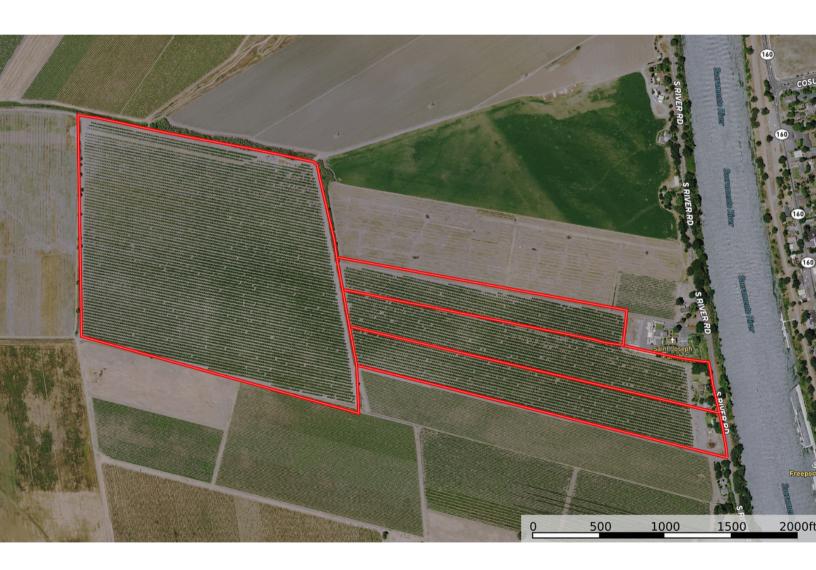

## STROMER REALTY COMPANY OF CALIFORNIA

**LOCATION:** This property is located at 32946 S River Rd. Clarksburg, CA. 95612 and only 15 minutes South of downtown Sacramento.

**APNS:** 044-070-004, 044-070-005, 044-050-019, and 044-070-022 in Yolo County.

**ALMOND ORCHARD:** Approximately 118 acres are planted to an almond orchard. The orchard was planted in 2015 and 2016, bearing their 6th and 7th leaf. The varieties are 50% non-Pariel, 25% wood colony, and 25% Aldrich. All varieties are planted on a Krymsk rootstock.

**SOILS:** Please see the attached soil map.

**IMPROVEMENTS:** The property has two well-maintained homes that are occupied by long-time renters. Additionally, there is a large barn and shop on the property. Both buildings are currently used by the owner and are not rented out. As a nice bonus, there is a 120-foot private floating dock on the river. This could be utilized for a multitude of recreational water sports.