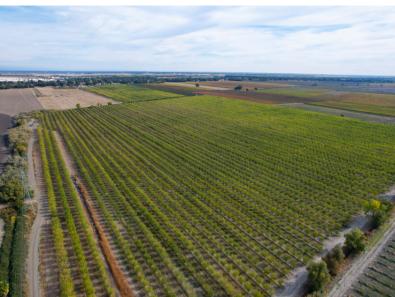

**ALMOND ORCHARD:** Approximately 118 acres are planted to an almond orchard. The orchard was planted in 2015 and 2016, bearing their 6th and 7th leaf. The varieties are 50% non-Pariel, 25% wood colony, and 25% Aldrich. All varieties are planted on a Krymsk rootstock.

**IRRIGATION SYSTEM:** The orchard is irrigated in three sets via microsprinklers. River water is pumped from the Sacramento River and into filters where it then goes directly into the irrigation system and out to the orchard.