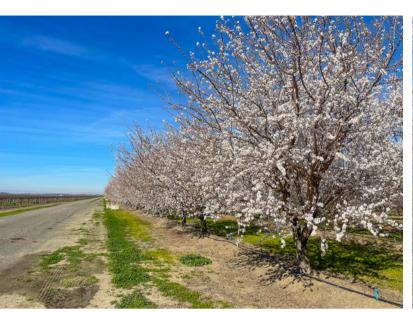

**ALMOND ORCHARD:** Approximately 118 acres are planted to an almond orchard. The orchard was planted in 2015 and 2016, bearing their 6th and 7th leaf. The varieties are 50% non-Pariel, 25% wood colony, and 25% Aldrich. All varieties are planted on a Krymsk rootstock.