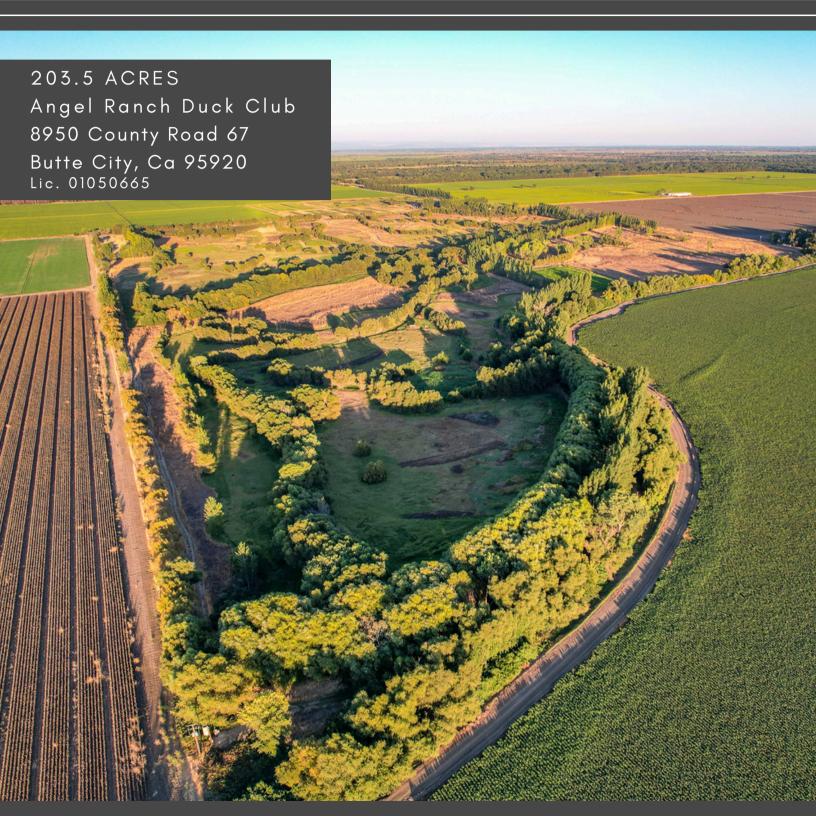

## STROMER REALTY COMPANY OF CALIFORNIA

Logan Taylor 530.701.2680(m) loganestromerrealty.com DRE # 02062799

Pat Laughlin 530.671.2770 (o) patestromerrealty.com DRE # 01050665

**LOCATION:** The ranch is located at 8950 County Road 67 in Butte City, California, adjacent to the prestigious Bird Haven Duck Club and near the renowned Howard Slough Wildlife Refuge—both prime waterfowl hunting areas.

**INGRESS/EGRESS:** Access to the property is exclusively via County Road 67.

**ACREAGE:** The property consists of 203.5 total assessed acres. which are identified as Assessor Parcel Number 013-070-010.