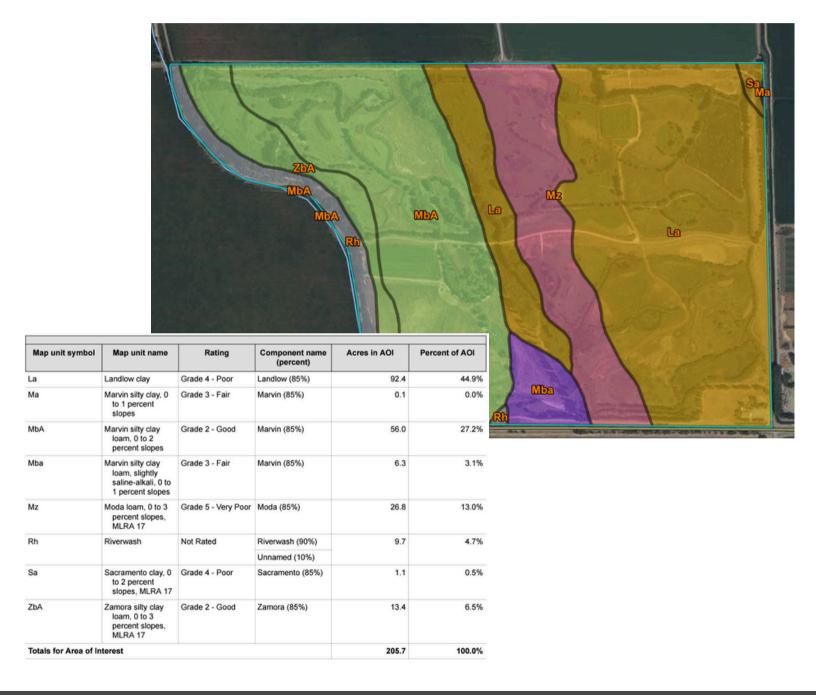

**SOILS:** Soil types are ideal for optimal wetland habitats. (See attached soils map for descriptions.)

**COMMENTS:** This property is a premier opportunity for dedicated duck hunters, offering an ideal setup for waterfowl hunting. The ranch's well-maintained wetlands, supported by three agricultural wells, provide a perfect environment for attracting and sustaining large duck populations. With multiple strategically placed hunting blinds, you'll have ample opportunity for successful hunts throughout the season. The clubhouse is perfect for hosting hunting parties, and the shop offers plenty of room for gear, ATVs, and decoy storage. Four dog kennels are already on-site, making it convenient for hunters with retrievers. Whether you're an avid waterfowler looking for a turnkey hunting property or interested in expanding a hunting operation, this ranch offers everything you need for an exceptional duck hunting experience.