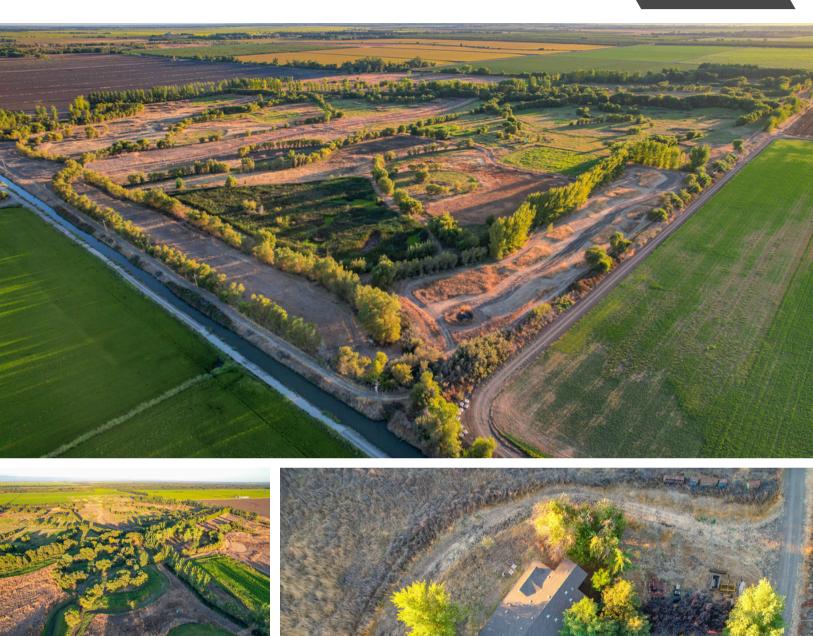

**OWNERSHIP:** 50% ownership interest as tenants in common.

**WATER:** Water is supplied to the natural habitat via three agricultural wells located on the property.

**DESCRIPTION:** The ranch features multiple hunting blinds. Other hunting amenities include a 2,000 sq. ft. clubhouse with three bedrooms and two bathrooms, a 2,660 sq. ft. shop, and four dog kennels.

**SOILS:** Soil types are ideal for optimal wetland habitats. (See attached soils map for descriptions.)

**COMMENTS:** This property is a premier opportunity for dedicated duck hunters, offering an ideal setup for waterfowl hunting. The ranch's well-maintained wetlands, supported by three agricultural wells, provide a perfect environment for attracting and sustaining large duck populations. With multiple strategically placed hunting blinds, you'll have ample opportunity for successful hunts throughout the season. The clubhouse is perfect for hosting hunting parties, and the shop offers plenty of room for gear, ATVs, and decoy storage. Four dog kennels are already on-site, making it convenient for hunters with retrievers. Whether you're an avid waterfowler looking for a turnkey hunting property or interested in expanding a hunting operation, this ranch offers everything you need for an exceptional duck hunting experience.