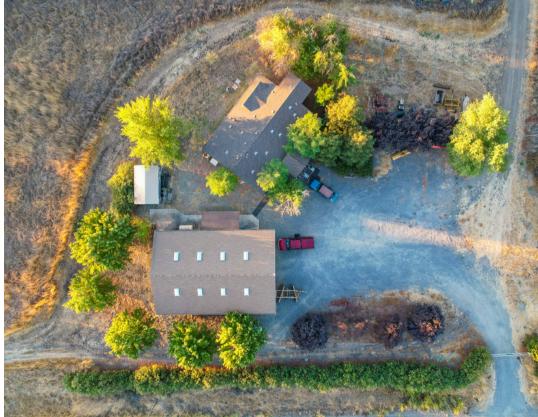

**OWNERSHIP:** 50% ownership interest as tenants in common.

**WATER:** Water is supplied to the natural habitat via three agricultural wells located on the property.

**DESCRIPTION:** The ranch features multiple hunting blinds. Other hunting amenities include a 2,000 sq. ft. clubhouse with three bedrooms and two bathrooms, a 2,660 sq. ft. shop, and four dog kennels.

**SOILS:** Soil types are ideal for optimal wetland habitats. (See attached soils map for descriptions.)

**COMMENTS:** This property is a premier opportunity for dedicated duck hunters, offering an ideal setup for waterfowl hunting. The ranch's well-maintained wetlands, supported by three agricultural wells, provide a perfect environment for attracting and sustaining large duck populations. With multiple strategically placed hunting blinds, you'll have ample opportunity for successful hunts throughout the season. The clubhouse is perfect for hosting hunting parties, and the shop offers plenty of room for gear, ATVs, and decoy storage. Four dog kennels are already on-site, making it convenient for hunters with retrievers. Whether you're an avid waterfowler looking for a turnkey hunting property or interested in expanding a hunting operation, this ranch offers everything you need for an exceptional duck hunting experience.