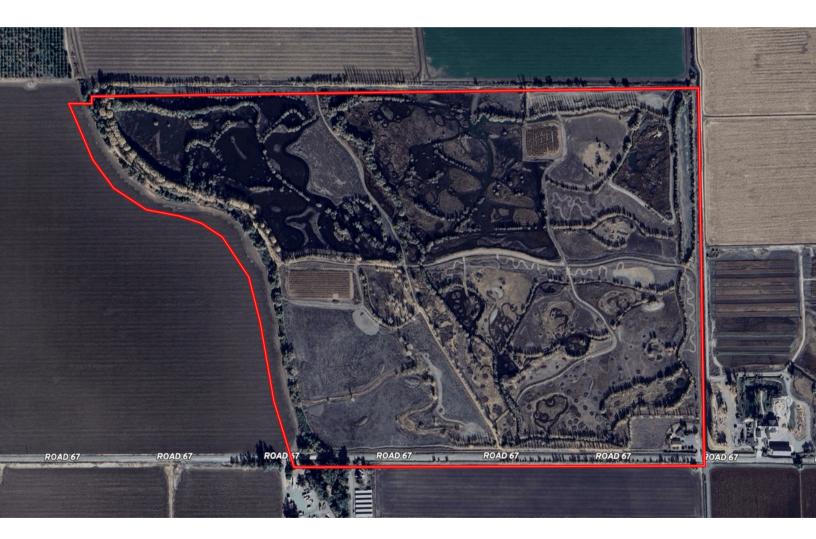

**INGRESS/EGRESS:** Access to the property is exclusively via County Road 67.

**ACREAGE:** The property consists of 203.5 total assessed acres. which are identified as Assessor Parcel Number 013-070-010.

**OWNERSHIP:** 50% ownership interest as tenants in common.

**WATER:** Water is supplied to the natural habitat via three agricultural wells located on the property.

**DESCRIPTION:** The ranch features multiple hunting blinds. Other hunting amenities include a 2,000 sq. ft. clubhouse with three bedrooms and two bathrooms, a 2,660 sq. ft. shop, and four dog kennels.