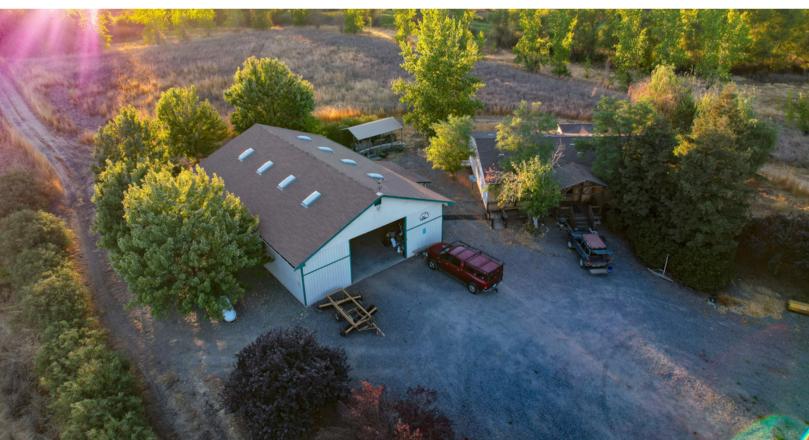

**OWNERSHIP:** 50% ownership interest as tenants in common.

**WATER:** Water is supplied to the natural habitat via three agricultural wells located on the property.

**DESCRIPTION:** The ranch features multiple hunting blinds. Other hunting amenities include a 2,000 sq. ft. clubhouse with three bedrooms and two bathrooms, a 2,660 sq. ft. shop, and four dog kennels.

**SOILS:** Soil types are ideal for optimal wetland habitats. (See attached soils map for descriptions.)

**COMMENTS:** This property is a premier opportunity for dedicated duck hunters, offering an ideal setup for waterfowl hunting. The ranch's well-maintained wetlands, supported by three agricultural wells, provide a perfect environment for attracting and sustaining large duck populations. With multiple strategically placed hunting blinds, you'll have ample opportunity for successful hunts throughout the season. The clubhouse is perfect for hosting hunting parties, and the shop offers plenty of room for gear, ATVs, and decoy storage. Four dog kennels are already on-site, making it convenient for hunters with retrievers. Whether you're an avid waterfowler looking for a turnkey hunting property or interested in expanding a hunting operation, this ranch offers everything you need for an exceptional duck hunting experience.