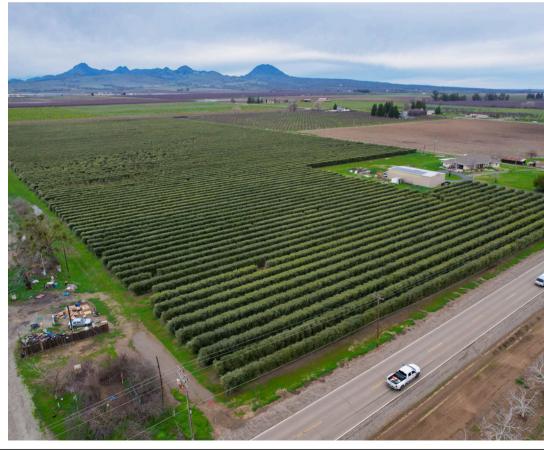

**APN:** 013-240-100 (30.19 Total Acres)

**DESCRIPTION:** The 30.19 acres features a mature olive orchard of the Arbequina variety with 1.5% of the orchard being Koroneiki pollenizers. The planting is on a 12-foot by 5-foot spacing with the support of a double-line trellis system.

**WATER:** The property has a submersible ag well that irrigates the single-line drip system in one set. The static water level is around 30 feet.

**SOIL:** This ranch consists of primarily class one soils. (See the attached soil map for more information)