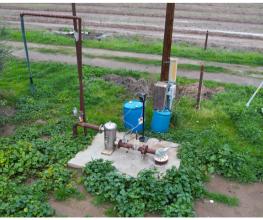

**WATER:** The property has a submersible ag well that irrigates the single-line drip system in one set. The static water level is around 30 feet.

**SOIL:** This ranch consists of primarily class one soils. (See the attached soil map for more information)