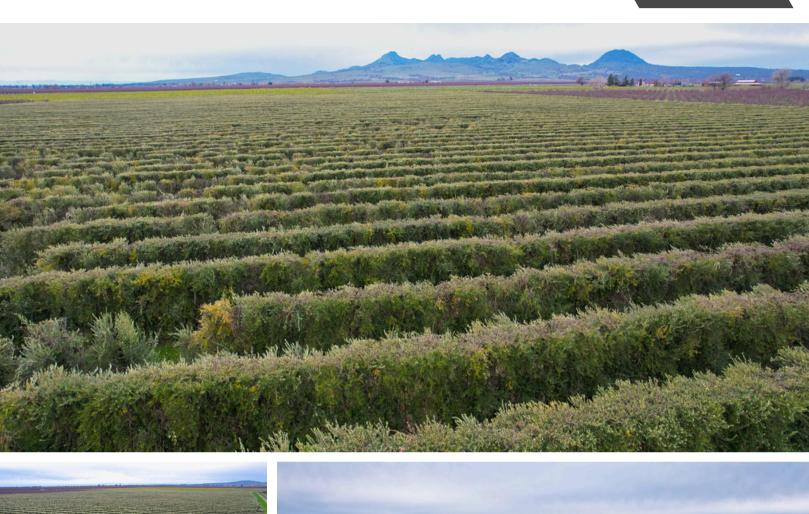

**APN:** 013-240-100 (30.19 Total Acres)

**DESCRIPTION:** The 30.19 acres features a mature olive orchard of the Arbequina variety with 1.5% of the orchard being Koroneiki pollenizers. The planting is on a 12-foot by 5-foot spacing with the support of a double-line trellis system.