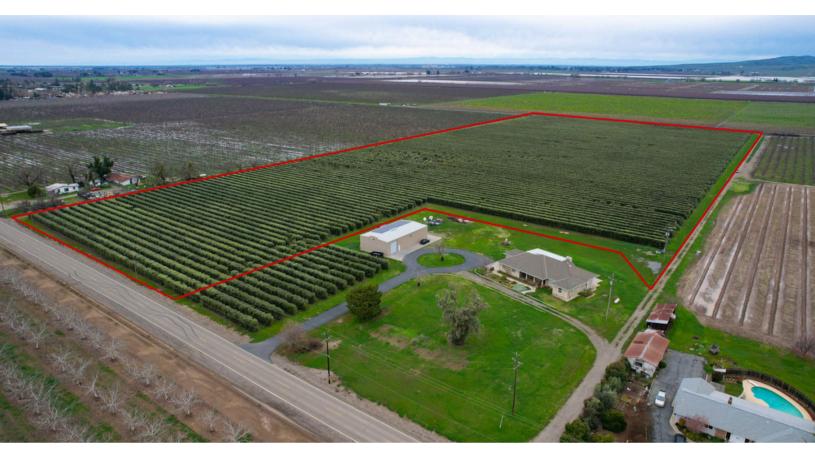

## Stromer Realty Company of California Logan Taylor | DRE # 02062799 530.701.2680(m) | logan@stromerrealty.com

**LOCATION:** The property is located at 3730 North Township Road in Yuba City, California (The house is not included in the sale).

**APN:** 013-240-100 (30.19 Total Acres)

**DESCRIPTION:** The 30.19 acres features a mature olive orchard of the Arbequina variety with 1.5% of the orchard being Koroneiki pollenizers. The planting is on a 12-foot by 5-foot spacing with the support of a double-line trellis system.

**SPECIAL CONDITIONS:** This property has a building restriction, no structures can be built on the property.

**ECONOMICS:** A well-managed olive orchard can produce on average 5 tons/acre and each ton can produce 40 gallons of olive oil. Right now the market is around \$20/gallon. That amounts to a gross profit of \$3,400/acre. The cultural cost average is around \$1,500/acre, leaving a net profit of nearly \$2,000/acre. Name a crop that is producing better income and I'd be happy to plant it right now!