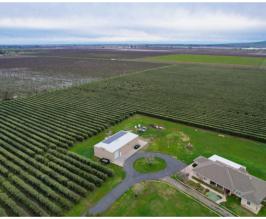

## Stromer Realty Company of California Logan Taylor | DRE # 02062799 530.701.2680(m) | logan@stromerrealty.com

**LOCATION:** The property is located at 3730 North Township Road in Yuba City, California (The house is not included in the sale).

**APN:** 013-240-100 (30.19 Total Acres)

**DESCRIPTION:** The 30.19 acres features a mature olive orchard of the Arbequina variety with 1.5% of the orchard being Koroneiki pollenizers. The planting is on a 12-foot by 5-foot spacing with the support of a double-line trellis system.