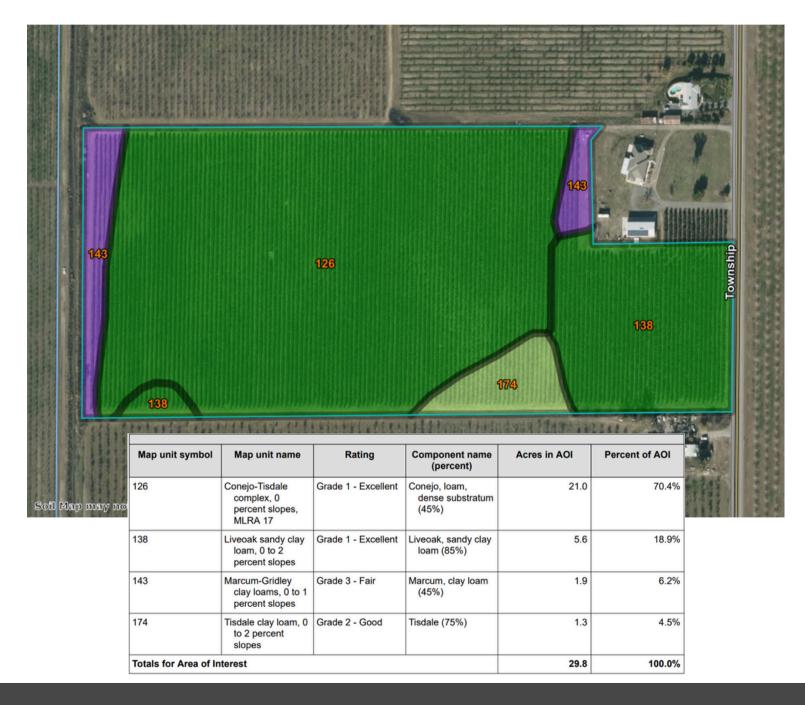

**WATER:** The property has a submersible ag well that irrigates the single-line drip system in one set. The static water level is around 30 feet.

**SOIL:** This ranch consists of primarily class one soils. (See the attached soil map for more information)