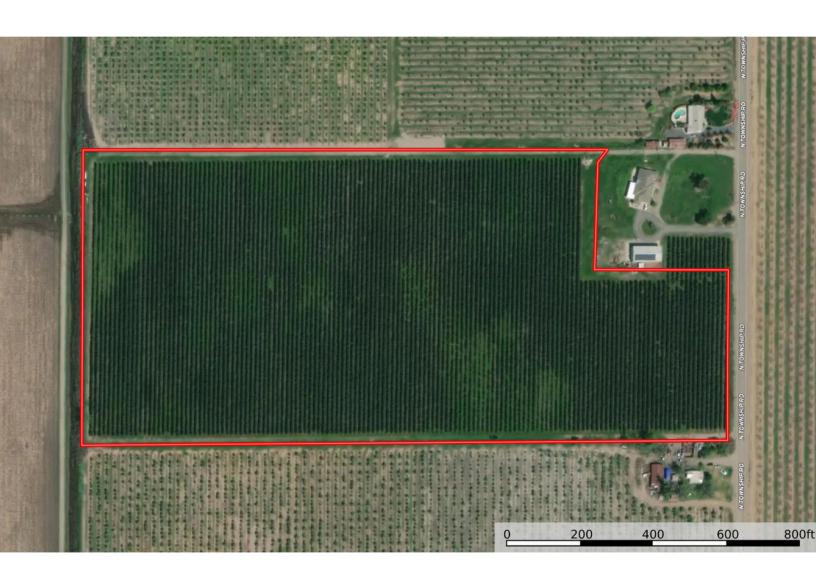

**APN:** 013-240-100 (30.19 Total Acres)

**DESCRIPTION:** The 30.19 acres features a mature olive orchard of the Arbequina variety with 1.5% of the orchard being Koroneiki pollenizers. The planting is on a 12-foot by 5-foot spacing with the support of a double-line trellis system.

**WATER:** The property has a submersible ag well that irrigates the single-line drip system in one set. The static water level is around 30 feet.

**SOIL:** This ranch consists of primarily class one soils. (See the attached soil map for more information)