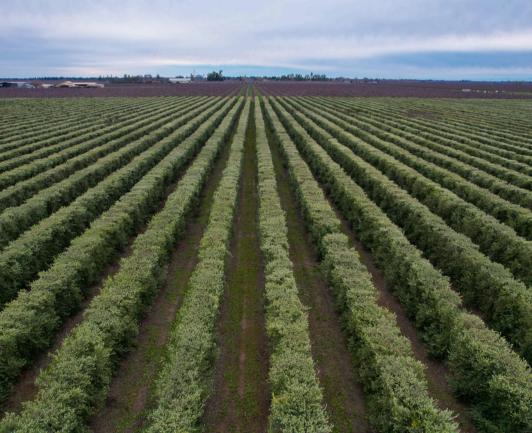

**APN:** 013-240-100 (30.19 Total Acres)

**DESCRIPTION:** The 30.19 acres features a mature olive orchard of the Arbequina variety with 1.5% of the orchard being Koroneiki pollenizers. The planting is on a 12-foot by 5-foot spacing with the support of a double-line trellis system.