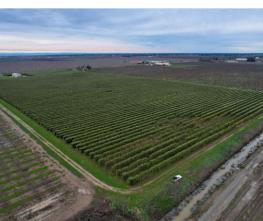

**APN:** 013-240-100 (30.19 Total Acres)

**DESCRIPTION:** The 30.19 acres features a mature olive orchard of the Arbequina variety with 1.5% of the orchard being Koroneiki pollenizers. The planting is on a 12-foot by 5-foot spacing with the support of a double-line trellis system.

**WATER:** The property has a submersible ag well that irrigates the single-line drip system in one set. The static water level is around 30 feet.

**SOIL:** This ranch consists of primarily class one soils. (See the attached soil map for more information)