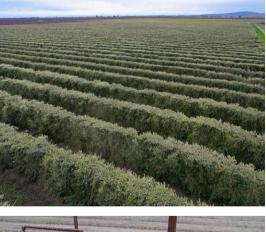

**APN:** 013-240-100 (30.19 Total Acres)

**DESCRIPTION:** The 30.19 acres features a mature olive orchard of the Arbequina variety with 1.5% of the orchard being Koroneiki pollenizers. The planting is on a 12-foot by 5-foot spacing with the support of a double-line trellis system.