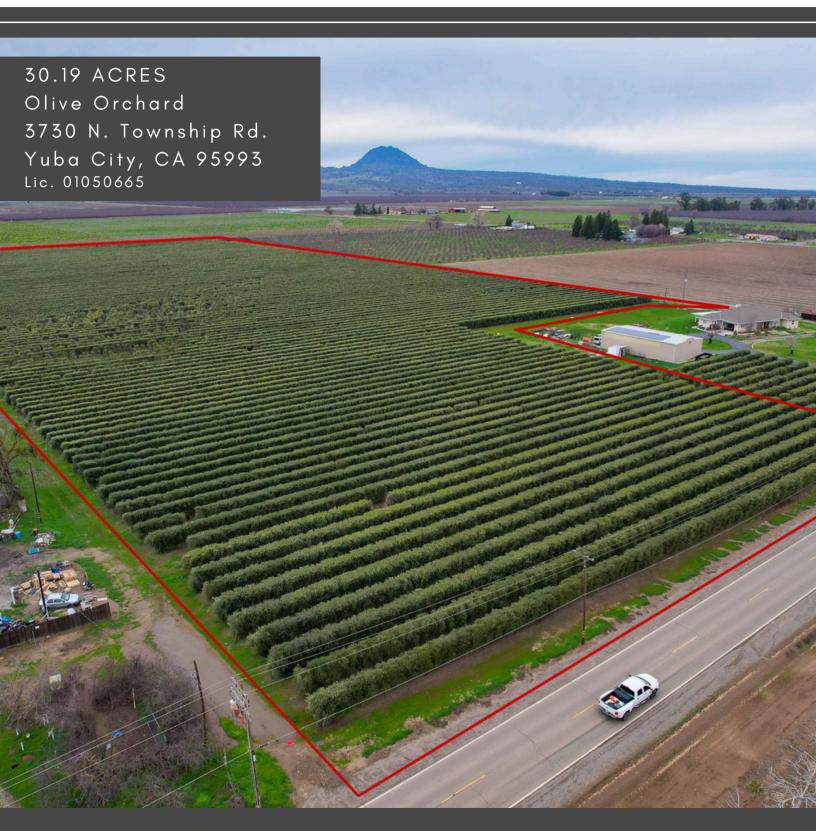

## Stromer Realty Company of California Logan Taylor | DRE # 02062799 530.701.2680(m) | logan@stromerrealty.com

**LOCATION:** The property is located at 3730 North Township Road in Yuba City, California (The house is not included in the sale).

**APN:** 013-240-100 (30.19 Total Acres)

**DESCRIPTION:** The 30.19 acres features a mature olive orchard of the Arbequina variety with 1.5% of the orchard being Koroneiki pollenizers. The planting is on a 12-foot by 5-foot spacing with the support of a double-line trellis system.

**WATER:** The property has a submersible ag well that irrigates the single-line drip system in one set. The static water level is around 30 feet.

**SOIL:** This ranch consists of primarily class one soils. (See the attached soil map for more information)