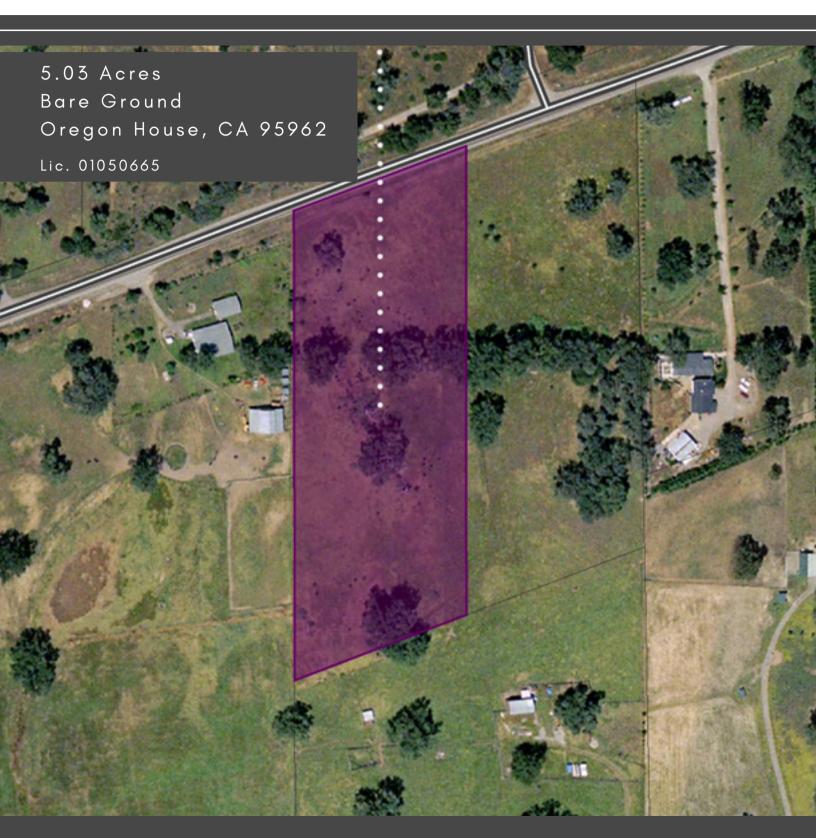

# Stromer Realty Company of California Fred Southam | DRE # 0137729 530.517.1708 (m) | fredestromerrealty.com

**LOCATION:** Approximately 25 miles north of Marysville, California on Marysville Road in Oregon House, California.

**EGRESS/INGRESS:** Take Hwy. 20 north of Marysville about 11 miles. Turn left on Hwy 20 onto Marysville Road. Drive north on Marysville Road about 14 miles toward Oregon House to the property location. The property borders Marysville Road on the south side. A Stromer Realty sign will be on the edge of Marysville Road on the north side on the property. The borders of the property are fenced so you can't drive into the property.

SIZE: 5.03 assessed acres

**ZONING:** A/RR (Agricultural / Rural Residence)

**PROPERTY USES:** This property would be a wonderful place to build your dream home. The five acre lot would allow you to have livestock including, horses, cows, pigs, sheep, and goats along with your home. The zoning is agriculture and rural residence.

**PRICE: \$79,500** 

Powered By GeoSmart.net

Printed: 1/16/2017 6:12:42 PM

Stromer Realty Company of California Fred Southam | DRE # 0137729 530.517.1708 (m) | fredestromerrealty.com