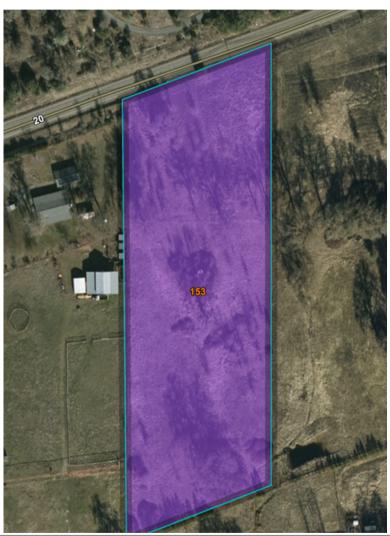

## Stromer Realty Company of California Fred Southam | DRE # 0137729 530.517.1708 (m) | fredestromerrealty.com

| Map unit symbol             | Map unit name                                                  | Rating         | Component name (percent)      | Acres in AOI | Percent of AOI |
|-----------------------------|----------------------------------------------------------------|----------------|-------------------------------|--------------|----------------|
| 153                         | Flanly-Orose-<br>Verjeles complex,<br>3 to 8 percent<br>slopes | Grade 3 - Fair | Flanly, sandy loam<br>(30%)   | 5.0          | 100.0%         |
|                             |                                                                |                | Verjeles, sandy<br>loam (25%) |              |                |
| Totals for Area of Interest |                                                                |                |                               | 5.0          | 100.0%         |