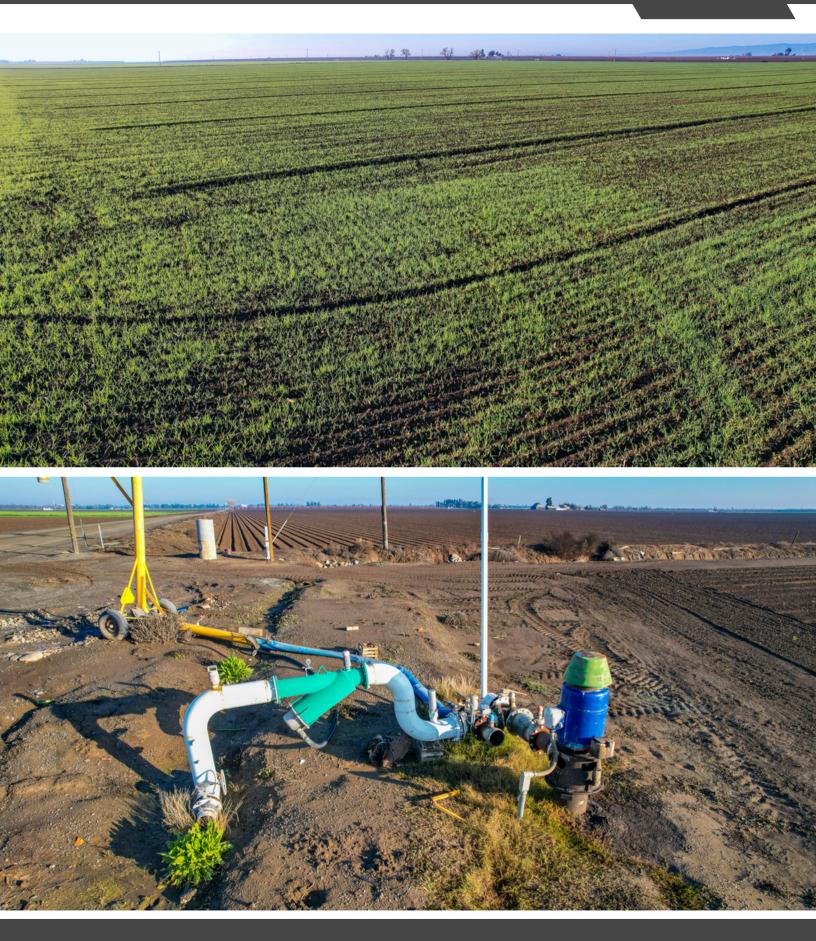

**APN(s):** #0111-060-060 & 0111-060-050

**DESCRIPTION:** The parcels encompass 151.5 acres, currently cultivated with diverse row crops, but is also suitable for permanent plantings.

**WATER:** The ranch features a well with a capacity of 75 horsepower and a flow rate of 1300 GPM.