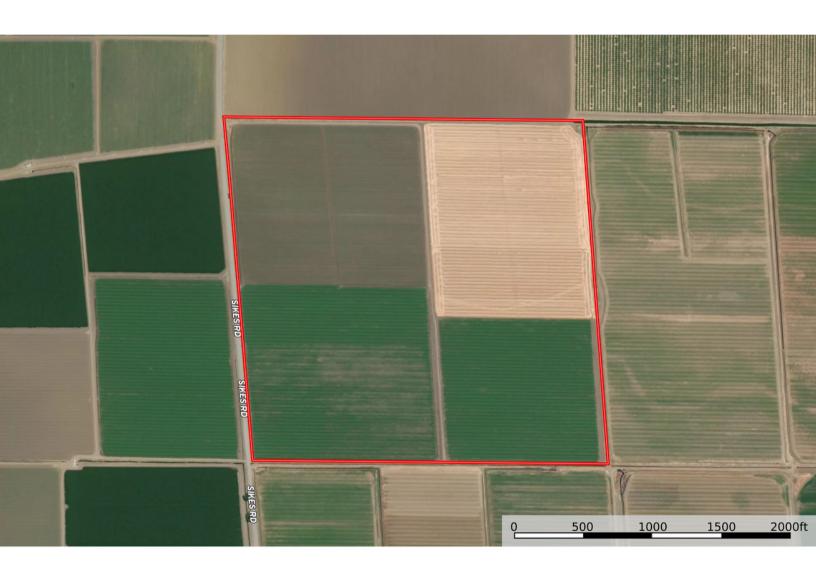

## STROMER REALTY COMPANY OF CALIFORNIA

Stromer Realty Company of California Chuck Kryski | DRE # 01718080 530.304.7850 (m) | kryski1@yahoo.com

**LOCATION:** The property is located on Sikes Road in Dixon, California.

**APN(s):** #0111-060-060 & 0111-060-050

**DESCRIPTION:** The parcels encompass 151.5 acres, currently cultivated with diverse row crops, but is also suitable for permanent plantings.

**WATER:** The ranch features a well with a capacity of 75 horsepower and a flow rate of 1300 GPM.