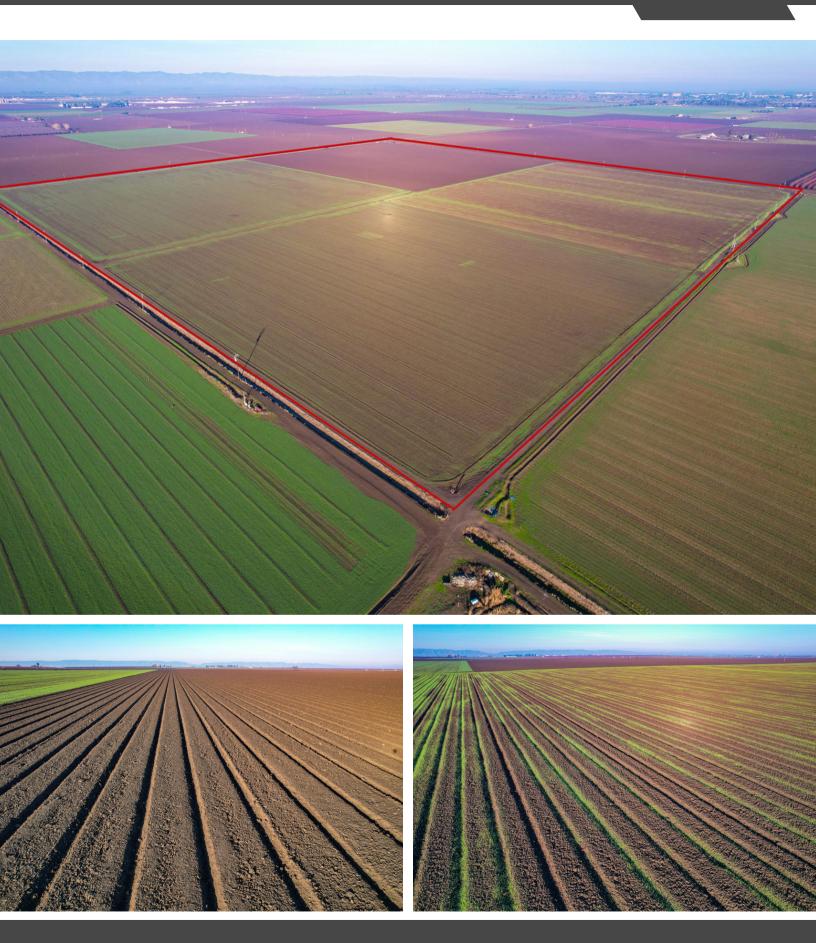

**APN(s):** #0111-060-060 & 0111-060-050

**DESCRIPTION:** The parcels encompass 151.5 acres, currently cultivated with diverse row crops, but is also suitable for permanent plantings.

**WATER:** The ranch features a well with a capacity of 75 horsepower and a flow rate of 1300 GPM.

**SOILS:** A majority of the soil falls under the classification of grade 2, specifically identified as Capy Silty Clay Loam. (Refer to the attached soils map for additional details.)

PRICE: \$2,272,500