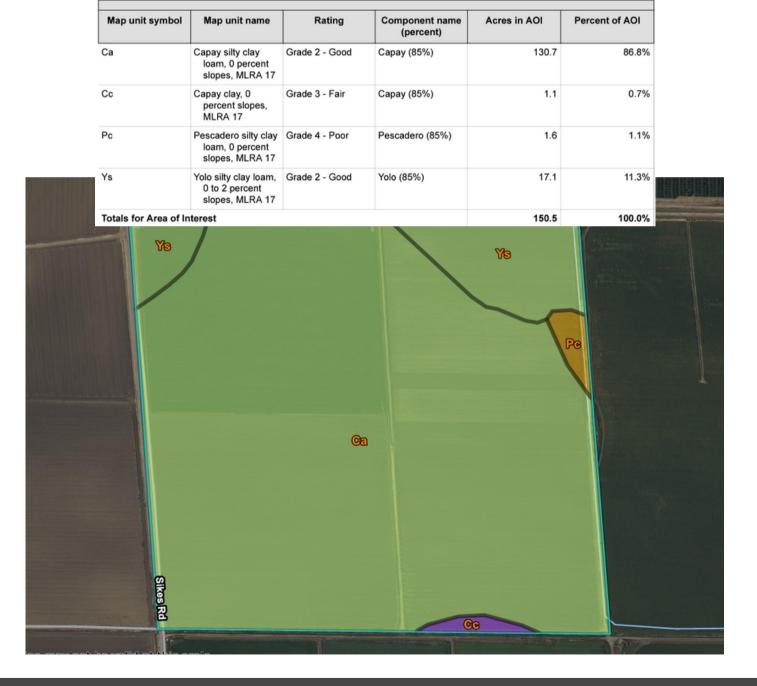

**SOILS:** A majority of the soil falls under the classification of grade 2, specifically identified as Capy Silty Clay Loam. (Refer to the attached soils map for additional details.)

PRICE: \$2,272,500