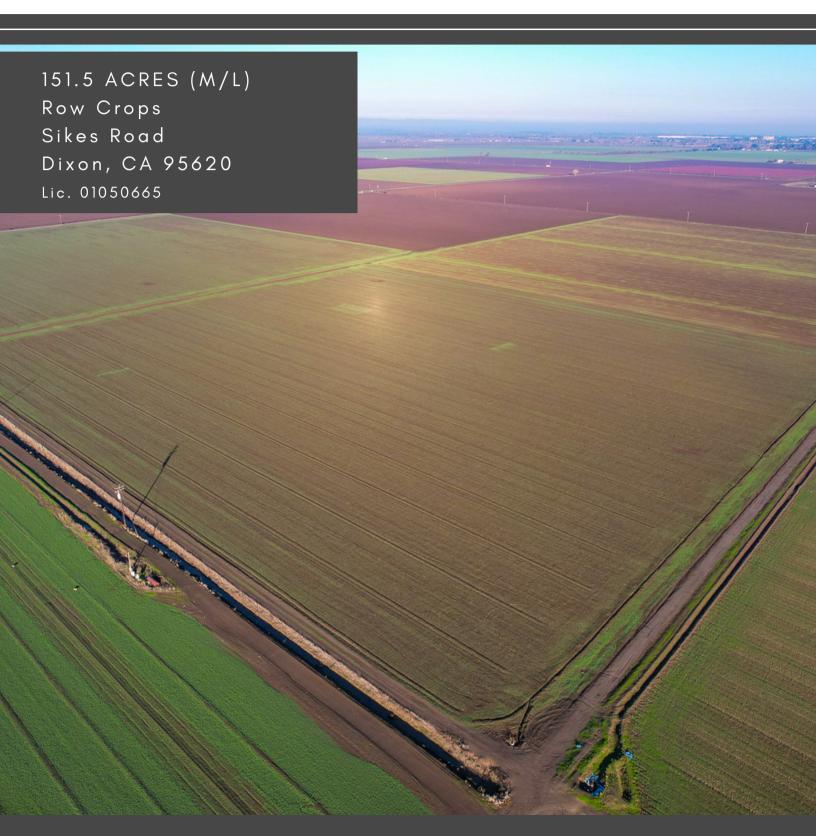

## STROMER REALTY COMPANY OF CALIFORNIA

Stromer Realty Company of California Chuck Kryski | DRE # 01718080 530.304.7850 (m) | kryski1@yahoo.com

**LOCATION:** The property is located on Sikes Road in Dixon, California.

**APN(s):** #0111-060-060 & 0111-060-050

**DESCRIPTION:** The parcels encompass 151.5 acres, currently cultivated with diverse row crops, but is also suitable for permanent plantings.

**WATER:** The ranch features a well with a capacity of 75 horsepower and a flow rate of 1300 GPM.