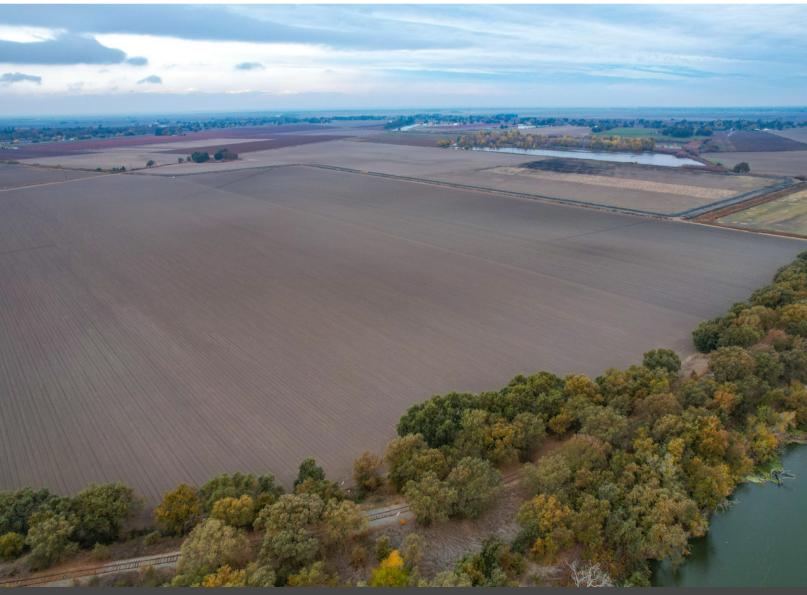

## STROMER REALTY COMPANY OF CALIFORNIA

Stromer Realty Company of California Chuck Kryski | DRE # 01718080 530.304.7850 (m) | kryski1@yahoo.com

**LOCATION:** The property is located just east of the address 9521 River Road, Sacramento, CA, 95832. It's only a 20 minute drive (7.2 miles) from downtown Sacramento!

**APNS:** 119-0230-021-0000

**DESCRIPTION:** 73.87 acres of bare level ground. Irrigation water is gravity flowed from the Sacramento River to the property. The seller uses a lift pump to pull it from the canal into the field. The property is also enrolled in the Williamson Act.

**SOILS:** Please see the attached soil map.

**COMMENTS:** This fertile, riverbed soil is idyllic for producing the highest-yielding row crops. With an endless supply of fresh river water and healthy soils, you can expect record-setting production.