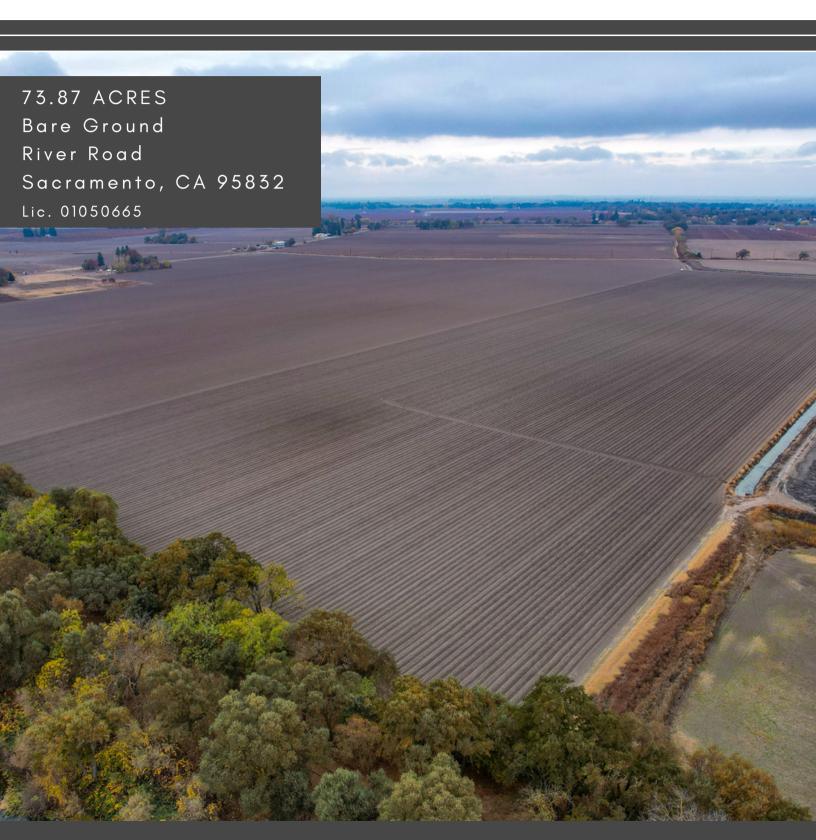

## STROMER REALTY COMPANY OF CALIFORNIA

Stromer Realty Company of California Chuck Kryski | DRE # 01718080 530.304.7850 (m) | kryski1@yahoo.com

**LOCATION:** The property is located just east of the address 9521 River Road, Sacramento, CA, 95832. It's only a 20 minute drive (7.2 miles) from downtown Sacramento!

**APNS:** 119-0230-021-0000

**DESCRIPTION:** 73.87 acres of bare level ground. Irrigation water is gravity flowed from the Sacramento River to the property. The seller uses a lift pump to pull it from the canal into the field. The property is also enrolled in the Williamson Act.