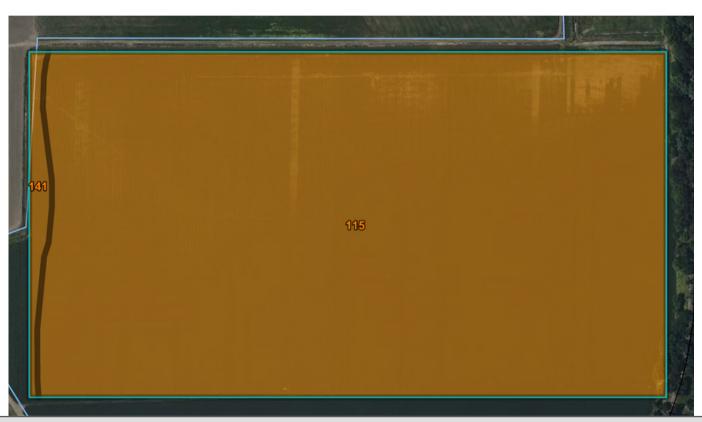

**SOILS:** Please see the attached soil map.

**COMMENTS:** This fertile, riverbed soil is idyllic for producing the highest-yielding row crops. With an endless supply of fresh river water and healthy soils, you can expect record-setting production.

| Map unit symbol             | Map unit name                                                                | Rating | Acres in AOI | Percent of AOI |
|-----------------------------|------------------------------------------------------------------------------|--------|--------------|----------------|
| 115                         | Clear Lake clay,<br>hardpan substratum,<br>drained, 0 to 1<br>percent slopes | 2      | 71.4         | 97.7%          |
| 141                         | Egbert clay, partially drained, 0 to 2 percent slopes                        | 2      | 1.7          | 2.3%           |
| Totals for Area of Interest |                                                                              |        | 73.1         | 100.0%         |