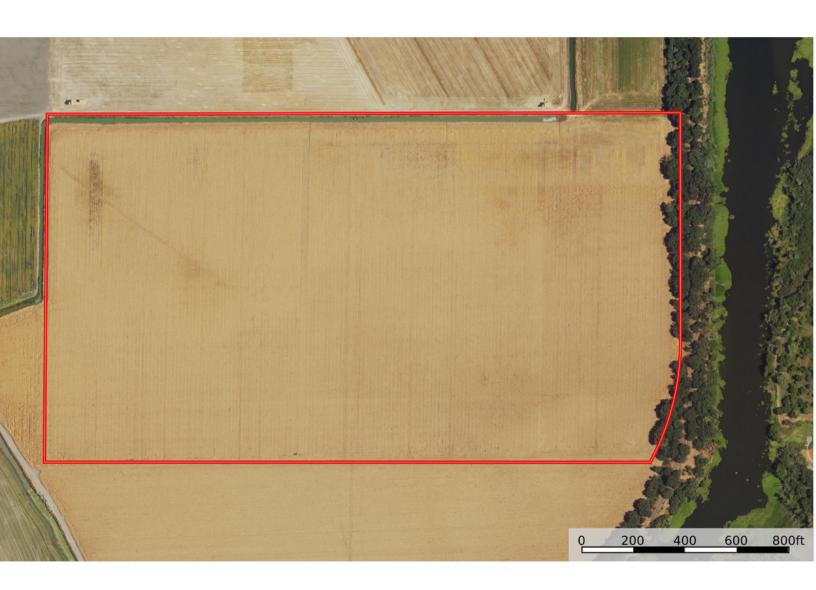

**APNS:** 119-0230-021-0000

**DESCRIPTION:** 73.87 acres of bare level ground. Irrigation water is gravity flowed from the Sacramento River to the property. The seller uses a lift pump to pull it from the canal into the field. The property is also enrolled in the Williamson Act.