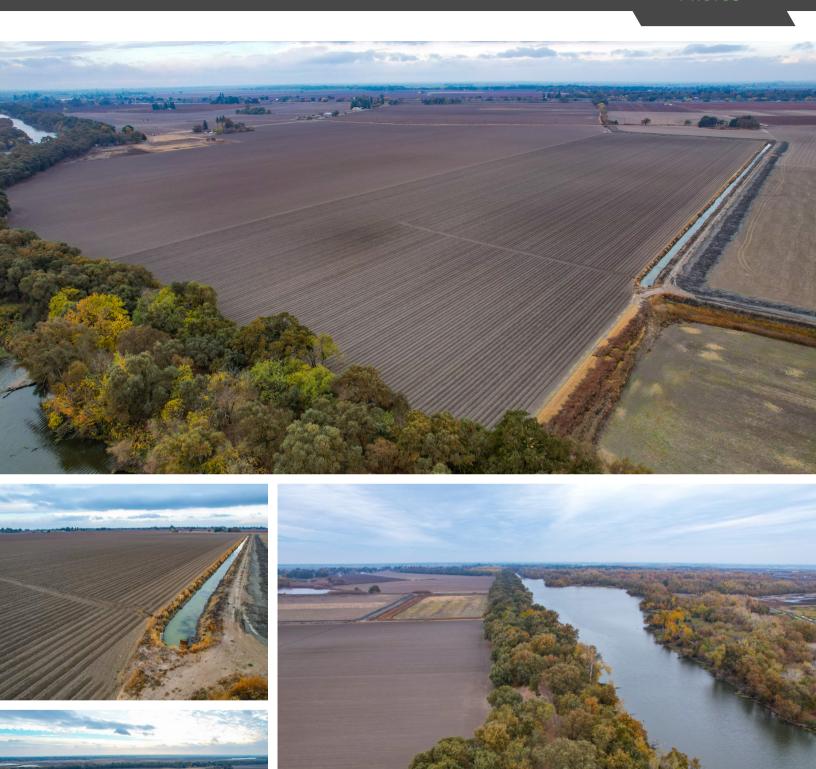

**APNS:** 119-0230-021-0000

**DESCRIPTION:** 73.87 acres of bare level ground. Irrigation water is gravity flowed from the Sacramento River to the property. The seller uses a lift pump to pull it from the canal into the field. The property is also enrolled in the Williamson Act.

**SOILS:** Please see the attached soil map.

**COMMENTS:** This fertile, riverbed soil is idyllic for producing the highest-yielding row crops. With an endless supply of fresh river water and healthy soils, you can expect record-setting production.