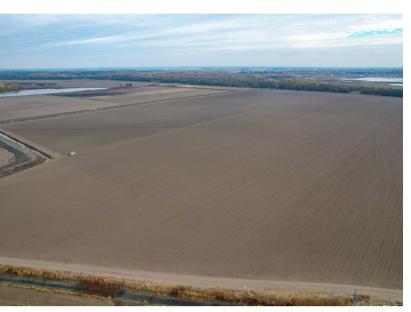

## STROMER REALTY COMPANY OF CALIFORNIA

Stromer Realty Company of California Chuck Kryski | DRE # 01718080 530.304.7850 (m) | kryski1@yahoo.com

**LOCATION:** The property is located just east of the address 9521 River Road, Sacramento, CA, 95832. It's only a 20 minute drive (7.2 miles) from downtown Sacramento!

**APNS:** 119-0230-021-0000

**DESCRIPTION:** 73.87 acres of bare level ground. Irrigation water is gravity flowed from the Sacramento River to the property. The seller uses a lift pump to pull it from the canal into the field. The property is also enrolled in the Williamson Act.

**SOILS:** Please see the attached soil map.

**COMMENTS:** This fertile, riverbed soil is idyllic for producing the highest-yielding row crops. With an endless supply of fresh river water and healthy soils, you can expect record-setting production.