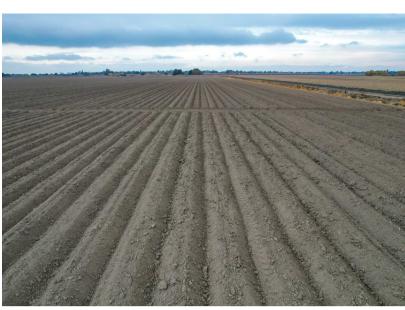

**APNS:** 119-0230-021-0000

**DESCRIPTION:** 73.87 acres of bare level ground. Irrigation water is gravity flowed from the Sacramento River to the property. The seller uses a lift pump to pull it from the canal into the field. The property is also enrolled in the Williamson Act.

**SOILS:** Please see the attached soil map.

**COMMENTS:** This fertile, riverbed soil is idyllic for producing the highest-yielding row crops. With an endless supply of fresh river water and healthy soils, you can expect record-setting production.