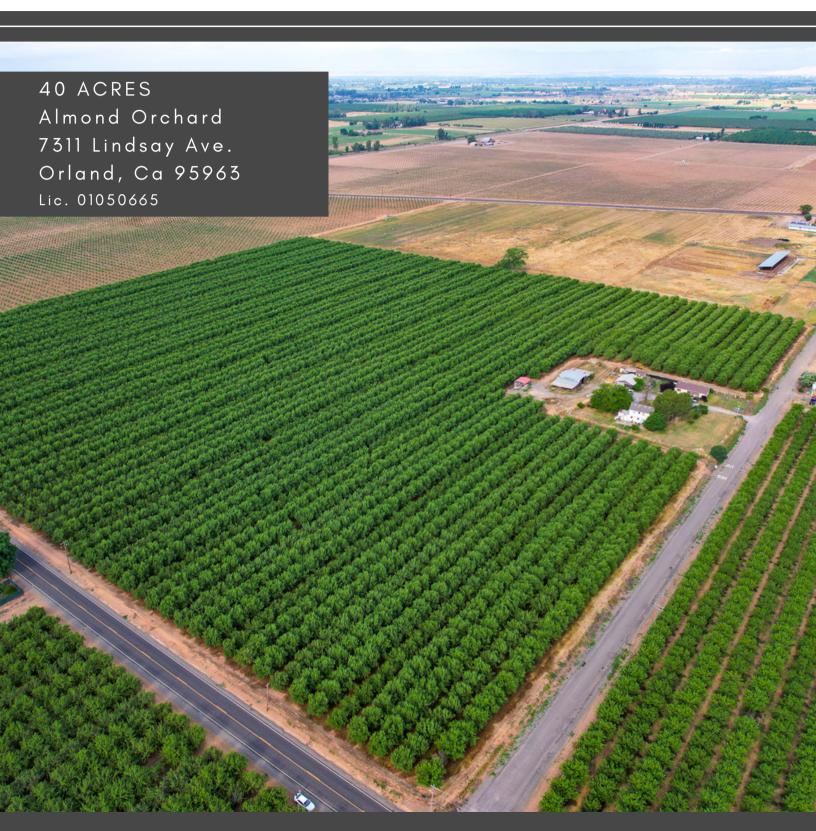

## STROMER REALTY COMPANY OF CALIFORNIA

Stromer Realty Company of California
Nick Wallander | DRE # 02167571
530.588.1430 (m) | nick@stromerrealty.com

**LOCATION:** The property is located at 7311 Lindsay Avenue in Orland, California.

**APN:** 037-170-002

**DESCRIPTION:** This beautiful Capay ranch is 40 acres, with 36 acres planted in 2015 to Almonds: 66.6% to Nonpareil, 16.7% Monterey and 16.7% Sonora (hence 2/3 Nonpareil, 1/6 Monterey, 1/6 Sonora) on Krymsk rootstock. There are two dwellings on this property both being rented out for additional income. Building improvements include a two story house: 3bd/2bath, 1536 sq ft, new roof, rented at \$1500/month in fair condition with a 266 sq ft attached carport. There is a detached 720 sq ft garage on a concrete slab and an older barn structure 48x32' with 15ft covers attached to the East and West side. There is a modular dwelling 3bd/1.5 bath currently rented at \$1000/month (including detached garage) that measures 27x45' in fair condition.