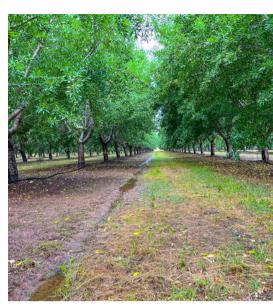

**APN:** 037-170-002

**DESCRIPTION:** This beautiful Capay ranch is 40 acres, with 36 acres planted in 2015 to Almonds: 66.6% to Nonpareil, 16.7% Monterey and 16.7% Sonora (hence 2/3 Nonpareil, 1/6 Monterey, 1/6 Sonora) on Krymsk rootstock. There are two dwellings on this property both being rented out for additional income. Building improvements include a two story house: 3bd/2bath, 1536 sq ft, new roof, rented at \$1500/month in fair condition with a 266 sq ft attached carport. There is a detached 720 sq ft garage on a concrete slab and an older barn structure 48x32' with 15ft covers attached to the East and West side. There is a modular dwelling 3bd/1.5 bath currently rented at \$1000/month (including detached garage) that measures 27x45' in fair condition.

**SOILS:** Soils are class 2 (62.5%) and 3. Topography is gradually undulating. See the attached soil map on page 4 for more information.

PRICE: \$1,050,000

Stromer Realty Company of California
Nick Wallander | DRE # 02167571
530.588.1430 (m) | nick@stromerrealty.com