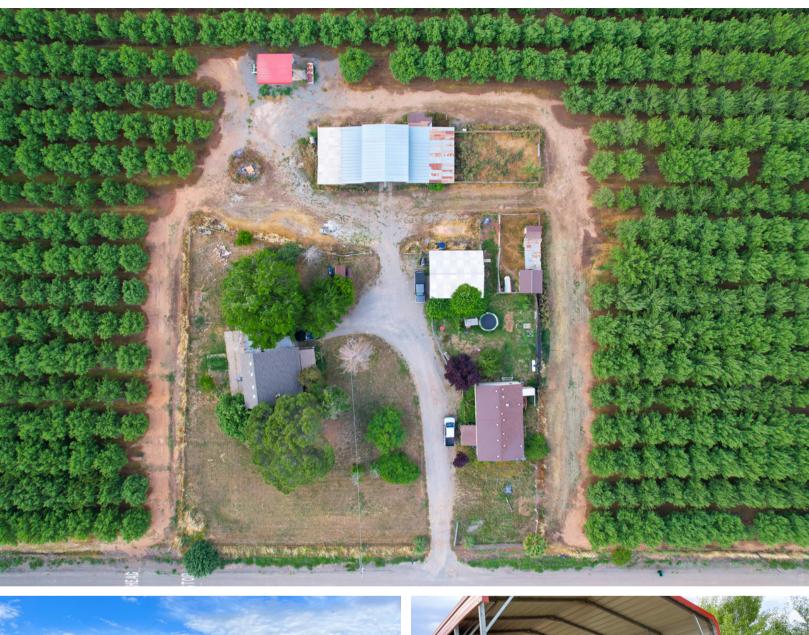

**APN:** 037-170-002

**DESCRIPTION:** This beautiful Capay ranch is 40 acres, with 36 acres planted in 2015 to Almonds: 66.6% to Nonpareil, 16.7% Monterey and 16.7% Sonora (hence 2/3 Nonpareil, 1/6 Monterey, 1/6 Sonora) on Krymsk rootstock. There are two dwellings on this property both being rented out for additional income. Building improvements include a two story house: 3bd/2bath, 1536 sq ft, new roof, rented at \$1500/month in fair condition with a 266 sq ft attached carport. There is a detached 720 sq ft garage on a concrete slab and an older barn structure 48x32' with 15ft covers attached to the East and West side. There is a modular dwelling 3bd/1.5 bath currently rented at \$1000/month (including detached garage) that measures 27x45' in fair condition.

**WATER:** Irrigation is supplied with one well with an output of 1800 gpm and a flowguard in-line filtration system. Power is supplied by a 6-Cylinder Cummins Diesel motor and PTO. Irrigation water is supplied by micro sprinkler irrigation system.

**SOILS:** Soils are class 2 (62.5%) and 3. Topography is gradually undulating. See the attached soil map on page 4 for more information.

PRICE: \$1,050,000

Stromer Realty Company of California
Nick Wallander | DRE # 02167571
530.588.1430 (m) | nick@stromerrealty.com