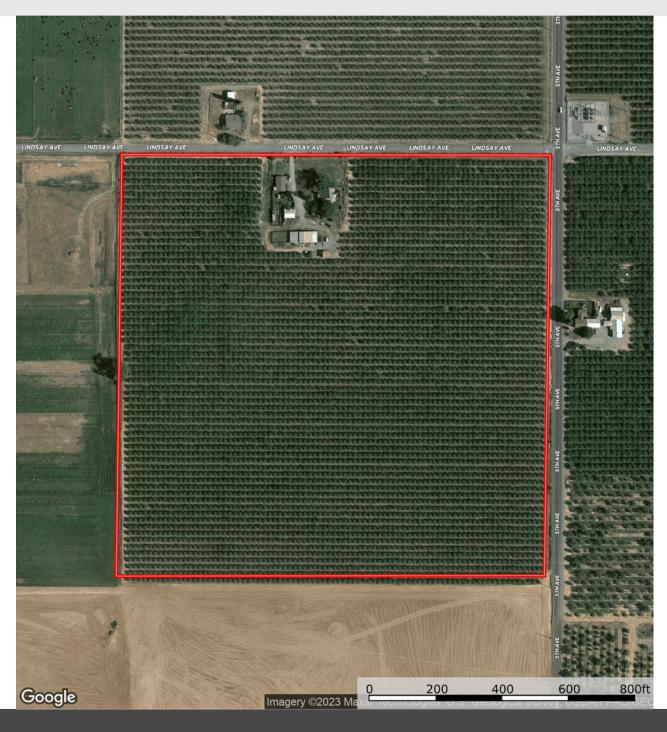

## STROMER REALTY COMPANY OF CALIFORNIA

Stromer Realty Company of California
Nick Wallander | DRE # 02167571
530.588.1430 (m) | nick@stromerrealty.com

**LOCATION:** The property is located at 7311 Lindsay Avenue in Orland, California.

**APN:** 037-170-002

**DESCRIPTION:** This beautiful Capay ranch is 40 acres, with 36 acres planted in 2015 to Almonds: 66.6% to Nonpareil, 16.7% Monterey and 16.7% Sonora (hence 2/3 Nonpareil, 1/6 Monterey, 1/6 Sonora) on Krymsk rootstock. There are two dwellings on this property both being rented out for additional income. Building improvements include a two story house: 3bd/2bath, 1536 sq ft, new roof, rented at \$1500/month in fair condition with a 266 sq ft attached carport. There is a detached 720 sq ft garage on a concrete slab and an older barn structure 48x32' with 15ft covers attached to the East and West side. There is a modular dwelling 3bd/1.5 bath currently rented at \$1000/month (including detached garage) that measures 27x45' in fair condition.