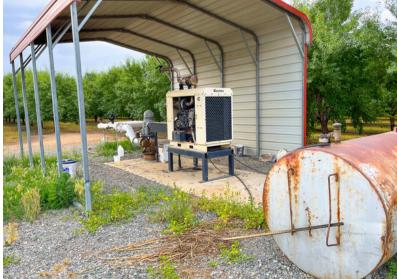

**WATER:** Irrigation is supplied with one well with an output of 1800 gpm and a flowguard in-line filtration system. Power is supplied by a 6-Cylinder Cummins Diesel motor and PTO. Irrigation water is supplied by micro sprinkler irrigation system.