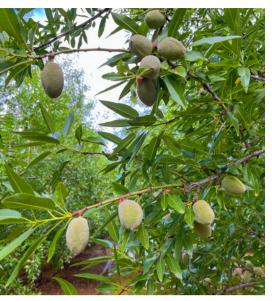

**APN:** 037-170-002

**DESCRIPTION:** This beautiful Capay ranch is 40 acres, with 36 acres planted in 2015 to Almonds: 66.6% to Nonpareil, 16.7% Monterey and 16.7% Sonora (hence 2/3 Nonpareil, 1/6 Monterey, 1/6 Sonora) on Krymsk rootstock. There are two dwellings on this property both being rented out for additional income. Building improvements include a two story house: 3bd/2bath, 1536 sq ft, new roof, rented at \$1500/month in fair condition with a 266 sq ft attached carport. There is a detached 720 sq ft garage on a concrete slab and an older barn structure 48x32' with 15ft covers attached to the East and West side. There is a modular dwelling 3bd/1.5 bath currently rented at \$1000/month (including detached garage) that measures 27x45' in fair condition.