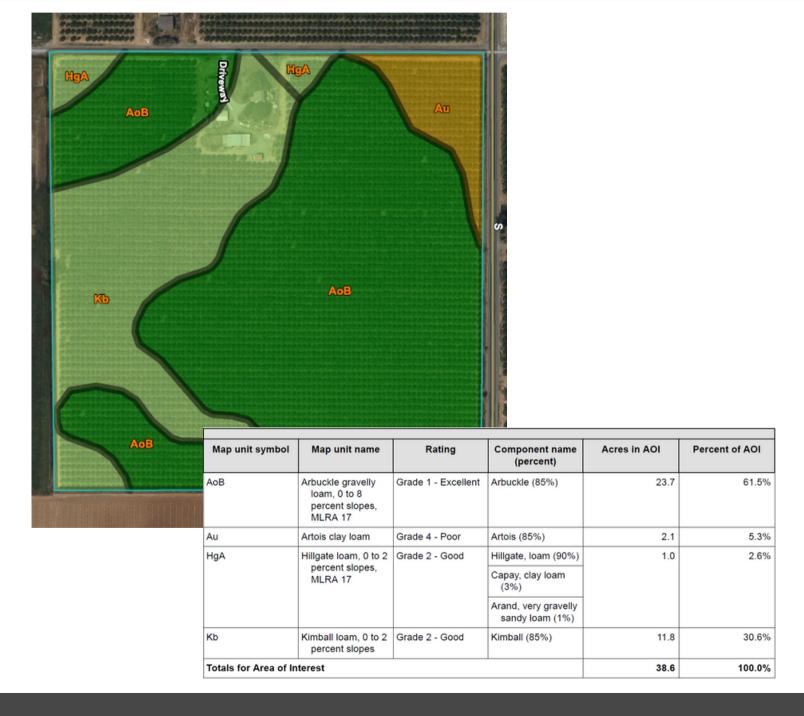

**SOILS:** Soils are class 2 (62.5%) and 3. Topography is gradually undulating. See the attached soil map on page 4 for more information.

PRICE: \$1,050,000

Stromer Realty Company of California
Nick Wallander | DRE # 02167571
530.588.1430 (m) | nick@stromerrealty.com