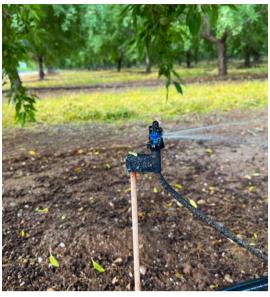

**WATER:** Irrigation is supplied with one well with an output of 1800 gpm and a flowguard in-line filtration system. Power is supplied by a 6-Cylinder Cummins Diesel motor and PTO. Irrigation water is supplied by micro sprinkler irrigation system.