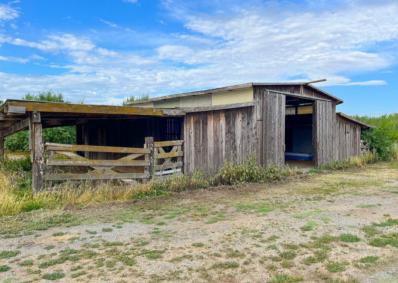

**APN:** 037-170-002

**DESCRIPTION:** This beautiful Capay ranch is 40 acres, with 36 acres planted in 2015 to Almonds: 66.6% to Nonpareil, 16.7% Monterey and 16.7% Sonora (hence 2/3 Nonpareil, 1/6 Monterey, 1/6 Sonora) on Krymsk rootstock. There are two dwellings on this property both being rented out for additional income. Building improvements include a two story house: 3bd/2bath, 1536 sq ft, new roof, rented at \$1500/month in fair condition with a 266 sq ft attached carport. There is a detached 720 sq ft garage on a concrete slab and an older barn structure 48x32' with 15ft covers attached to the East and West side. There is a modular dwelling 3bd/1.5 bath currently rented at \$1000/month (including detached garage) that measures 27x45' in fair condition.