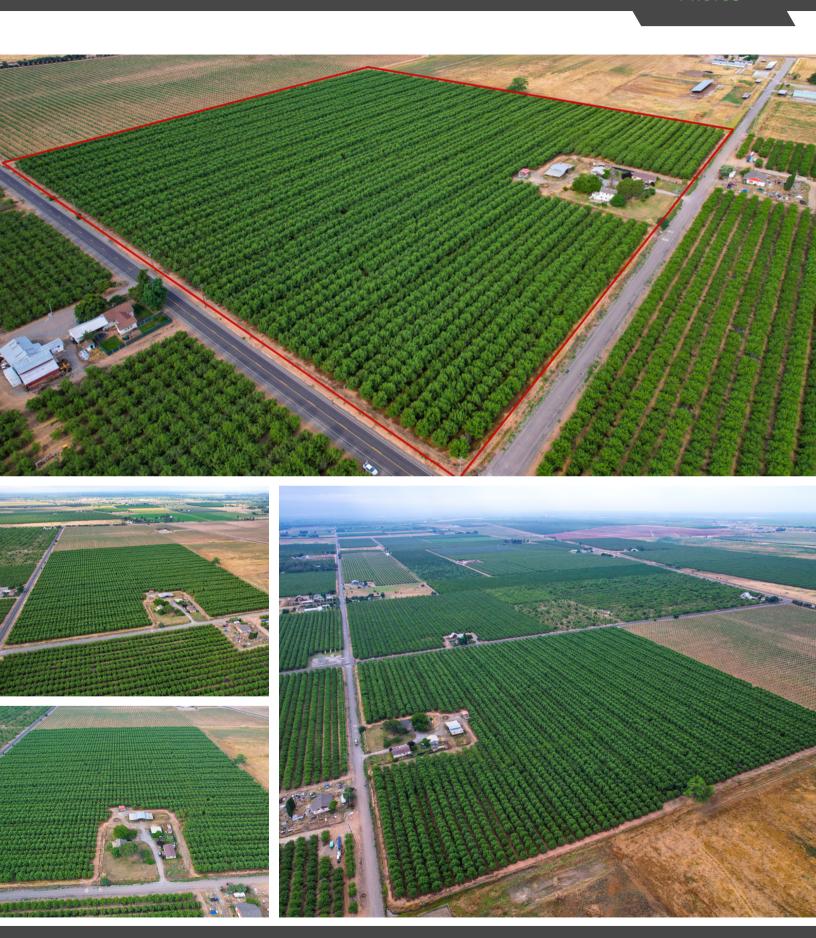

## STROMER REALTY COMPANY OF CALIFORNIA

Stromer Realty Company of California
Nick Wallander | DRE # 02167571
530.588.1430 (m) | nick@stromerrealty.com

**LOCATION:** The property is located at 7311 Lindsay Avenue in Orland, California.

**APN:** 037-170-002

**DESCRIPTION:** This beautiful Capay ranch is 40 acres, with 36 acres planted in 2015 to Almonds: 66.6% to Nonpareil, 16.7% Monterey and 16.7% Sonora (hence 2/3 Nonpareil, 1/6 Monterey, 1/6 Sonora) on Krymsk rootstock. There are two dwellings on this property both being rented out for additional income. Building improvements include a two story house: 3bd/2bath, 1536 sq ft, new roof, rented at \$1500/month in fair condition with a 266 sq ft attached carport. There is a detached 720 sq ft garage on a concrete slab and an older barn structure 48x32' with 15ft covers attached to the East and West side. There is a modular dwelling 3bd/1.5 bath currently rented at \$1000/month (including detached garage) that measures 27x45' in fair condition.