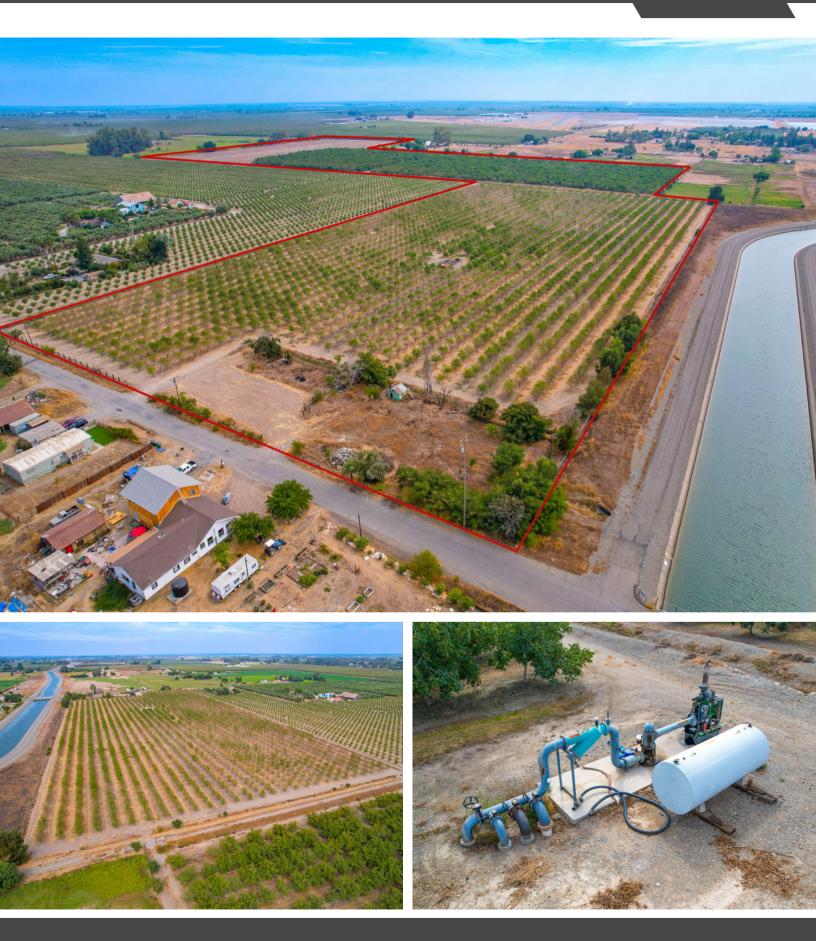

**LOCATION:** This ranch is located at 6932 Road 18 in Orland, California.

**DESCRIPTION:** This property features two separate parcels being sold together. The parcels consist of 17 acres of almonds, 18 acres of bare ground, and 24 acres of walnuts. The almond orchard was planted to Shastas in 2019 and is irrigated using drip line irrigation. The walnut orchard was planted in 2013 and 2014. It is made up of Howards and is irrigated using both solid set and flood irrigation.

**WATER:** The ranch has two sources of water. In addition to the one 65hp Ag Well, the ranch is also in the Orland Unit Water Users District Association.

**SOILS:** The soils on this ranch are excellent for nut crops. See the attached soil map for more information.