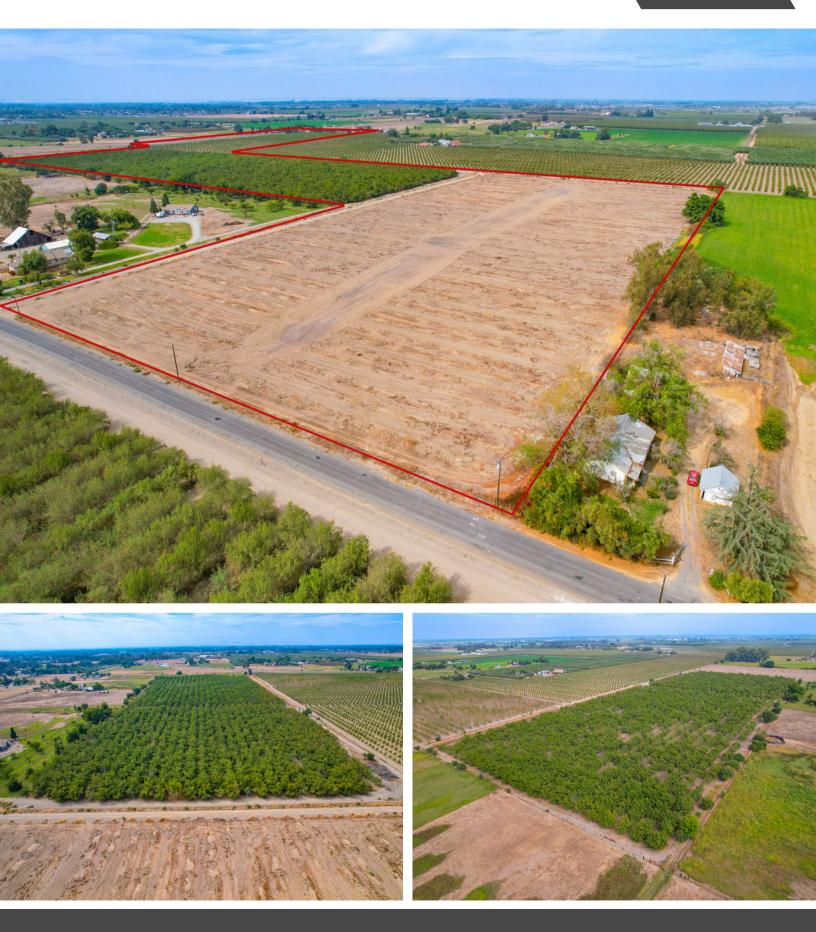

**LOCATION:** This ranch is located at 6932 Road 18 in Orland, California.

**DESCRIPTION:** This property features two separate parcels being sold together. The parcels consist of 17 acres of almonds, 18 acres of bare ground, and 24 acres of walnuts. The almond orchard was planted to Shastas in 2019 and is irrigated using drip line irrigation. The walnut orchard was planted in 2013 and 2014. It is made up of Howards and is irrigated using both solid set and flood irrigation.

**COMMENTS:** The ranch also features a homesite on the north end of the almond orchard.