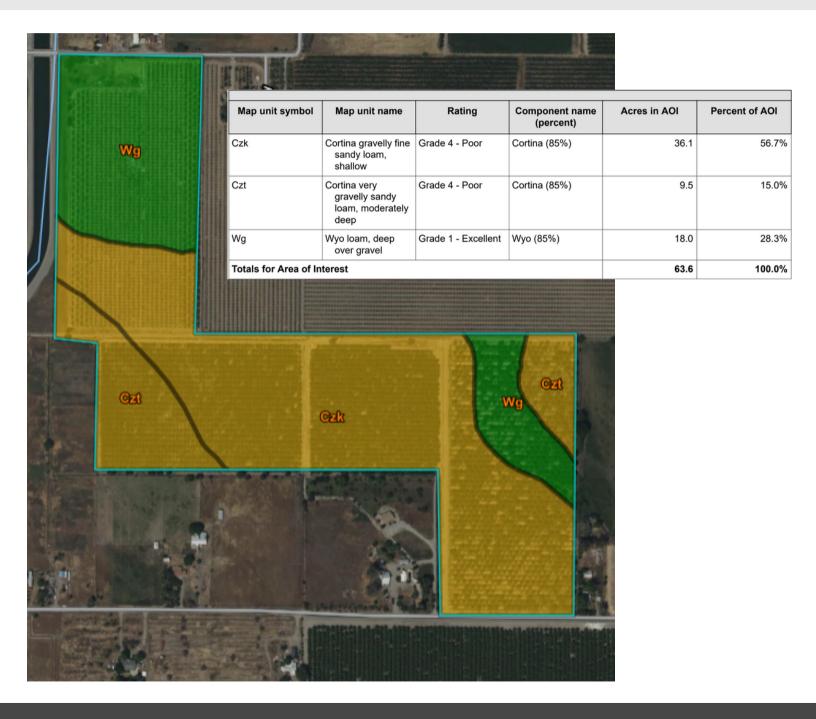

**WATER:** The ranch has two sources of water. In addition to the one 65hp Ag Well, the ranch is also in the Orland Unit Water Users District Association.

**SOILS:** The soils on this ranch are excellent for nut crops. See the attached soil map for more information.