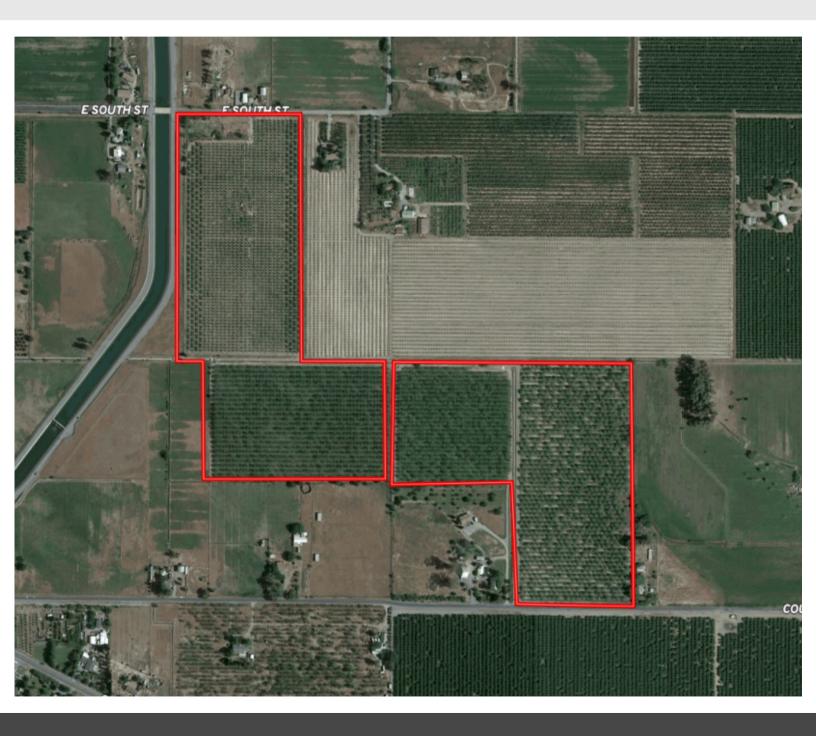

**LOCATION:** This ranch is located at 6932 Road 18 in Orland, California.

**DESCRIPTION:** This property features two separate parcels being sold together. The parcels consist of 17 acres of almonds, 18 acres of bare ground, and 24 acres of walnuts. The almond orchard was planted to Shastas in 2019 and is irrigated using drip line irrigation. The walnut orchard was planted in 2013 and 2014. It is made up of Howards and is irrigated using both solid set and flood irrigation.

**COMMENTS:** The ranch also features a homesite on the north end of the almond orchard.