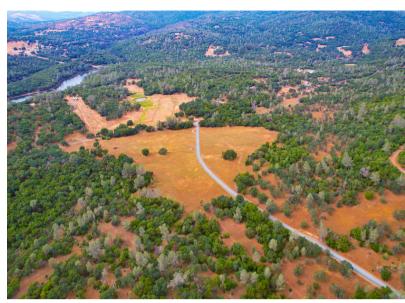

## STROMER REALTY COMPANY OF CALIFORNIA

Stromer Realty Company of California
Sean Stromer | DRE # 01307776
530.713.5000 (m) | sean@stromerrealty.com

**LOCATION:** The property is located off of Marysville Road in Oregon House, California. It abuts Collins Lake which is a very popular destination for camping, boating, and fishing.

**APNS:** 044-110-062.

**DESCRIPTION:** The property totals 221-acres. The seller has developed beautifully maintained roads throughout the property which lead to other parts of the property with breathtaking views. Building this type of road system now would cost a small fortune due to the rising costs of labor and materials. The property's perimeter is fenced and there is electricity available.

**INGRESS/EGRESS:** The property is easily accessible through County Road 270 which is off of Marysville Road.

**CATTLE GRAZING:** The property can support up to 100 head of cattle.

**WATER:** Water and utilities are on site. There are two wells on the property which produce 60gpm and 14gpm respectfully. There is also a pond and four springs located on the ranch. According to the seller, the large well has the ability to produce more water.

**RECREATION:** The property has an abundance of deer, turkey, and quail for those who like to hunt. There is a pond for fishing and Collins Lake is a short drive away.

PRICE: \$861,900 (\$3,900 per acre)
Or Best Offer