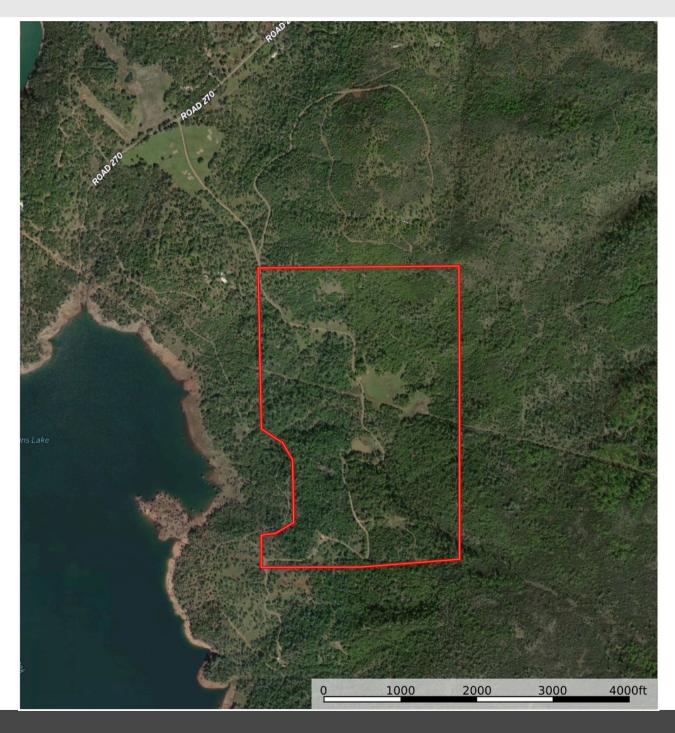

## STROMER REALTY COMPANY OF CALIFORNIA

Stromer Realty Company of California
Sean Stromer | DRE # 01307776
530.713.5000 (m) | sean@stromerrealty.com

**LOCATION:** The property is located off of Marysville Road in Oregon House, California. It abuts Collins Lake which is a very popular destination for camping, boating, and fishing.

**APNS:** 044-110-062.

**DESCRIPTION:** The property totals 221-acres. The seller has developed beautifully maintained roads throughout the property which lead to other parts of the property with breathtaking views. Building this type of road system now would cost a small fortune due to the rising costs of labor and materials. The property's perimeter is fenced and there is electricity available.

**INGRESS/EGRESS:** The property is easily accessible through County Road 270 which is off of Marysville Road.

**CATTLE GRAZING:** The property can support up to 100 head of cattle.

**WATER:** Water and utilities are on site. There are two wells on the property which produce 60gpm and 14gpm respectfully. There is also a pond and four springs located on the ranch. According to the seller, the large well has the ability to produce more water.

Stromer Realty Company of California
Sean Stromer | DRE # 01307776
530.713.5000 (m) | seanestromerrealty.com

**SUBDIVISION POTENTIAL:** The property is zoned for 20 acre minimum parcel sites. If a buyer meets all the county requirements, then it may be possible to split the property into 20 acre lot sizes.