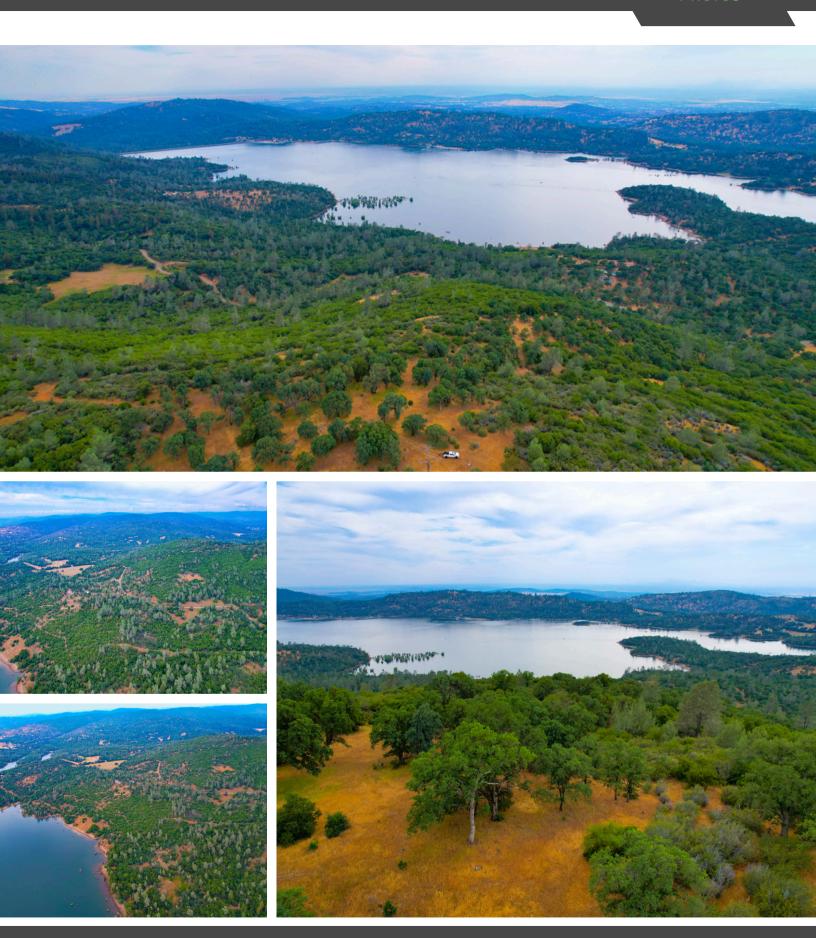

## STROMER REALTY COMPANY OF CALIFORNIA

Stromer Realty Company of California
Sean Stromer | DRE # 01307776
530.713.5000 (m) | sean@stromerrealty.com

**LOCATION:** The property is located off of Marysville Road in Oregon House, California. It abuts Collins Lake which is a very popular destination for camping, boating, and fishing.

**RECREATION:** The property has an abundance of deer, turkey, and quail for those who like to hunt. There is a pond for fishing and Collins Lake is a short drive away.

PRICE: \$861,900 (\$3,900 per acre)
Or Best Offer

**FINANCING:** Cash or the seller is willing to carry. (Call agent for more information)

**COMMENTS:** Build your dream home or vacation home on this one of a kind property. This property neighbors Collins Lake which is well known for its fishing, boating, camping, nature and wildlife. Each lot is strategically placed to maximize the panoramic views that this property has to offer. There aren't many properties like this for sale which makes this a unique property. Call the office for additional information regarding the owner financing and if you would like to set up an appointment for a tour of the property. (By appointment only).