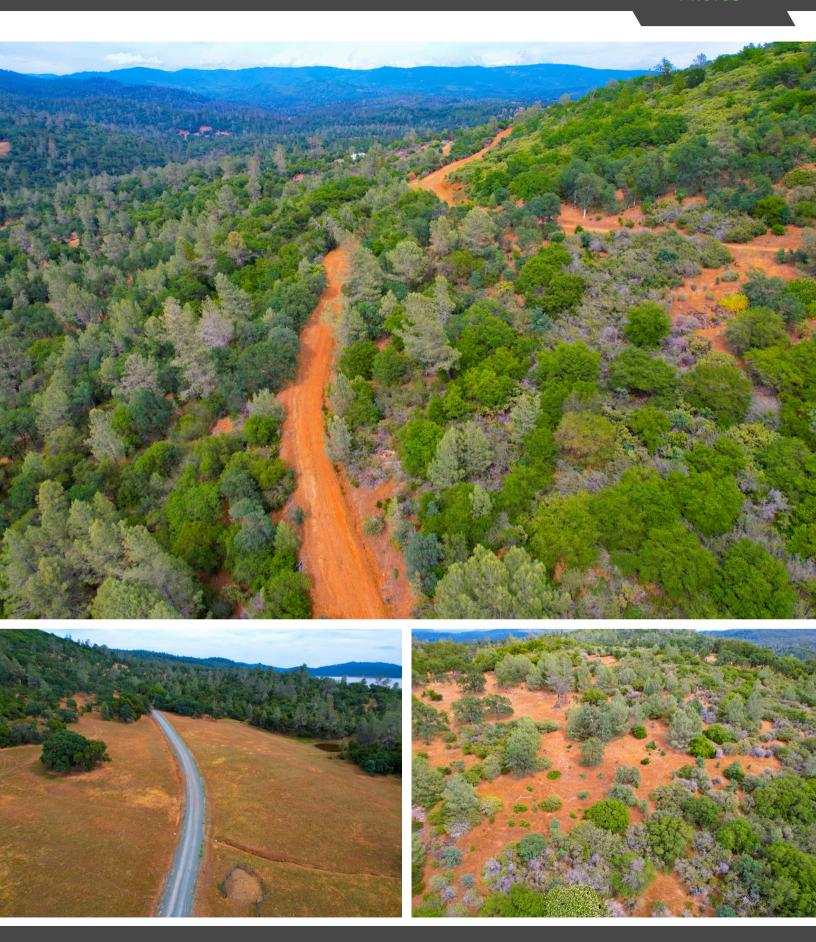

**APNS:** 044-110-062.

**DESCRIPTION:** The property totals 221-acres. The seller has developed beautifully maintained roads throughout the property which lead to other parts of the property with breathtaking views. Building this type of road system now would cost a small fortune due to the rising costs of labor and materials. The property's perimeter is fenced and there is electricity available.

**INGRESS/EGRESS:** The property is easily accessible through County Road 270 which is off of Marysville Road.

**CATTLE GRAZING:** The property can support up to 100 head of cattle.

**WATER:** Water and utilities are on site. There are two wells on the property which produce 60gpm and 14gpm respectfully. There is also a pond and four springs located on the ranch. According to the seller, the large well has the ability to produce more water.

**RECREATION:** The property has an abundance of deer, turkey, and quail for those who like to hunt. There is a pond for fishing and Collins Lake is a short drive away.

PRICE: \$861,900 (\$3,900 per acre)
Or Best Offer