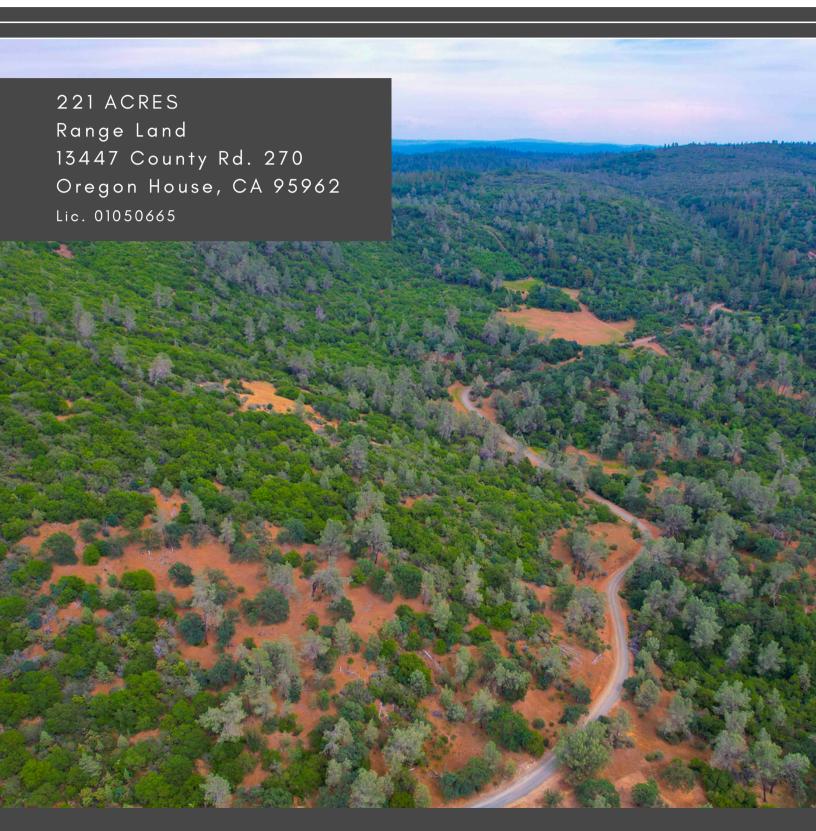

**APNS:** 044-110-062.

**DESCRIPTION:** The property totals 221-acres. The seller has developed beautifully maintained roads throughout the property which lead to other parts of the property with breathtaking views. Building this type of road system now would cost a small fortune due to the rising costs of labor and materials. The property's perimeter is fenced and there is electricity available.

**INGRESS/EGRESS:** The property is easily accessible through County Road 270 which is off of Marysville Road.

**CATTLE GRAZING:** The property can support up to 100 head of cattle.

**WATER:** Water and utilities are on site. There are two wells on the property which produce 60gpm and 14gpm respectfully. There is also a pond and four springs located on the ranch. According to the seller, the large well has the ability to produce more water.

**RECREATION:** The property has an abundance of deer, turkey, and quail for those who like to hunt. There is a pond for fishing and Collins Lake is a short drive away.

PRICE: \$861,900 (\$3,900 per acre)
Or Best Offer