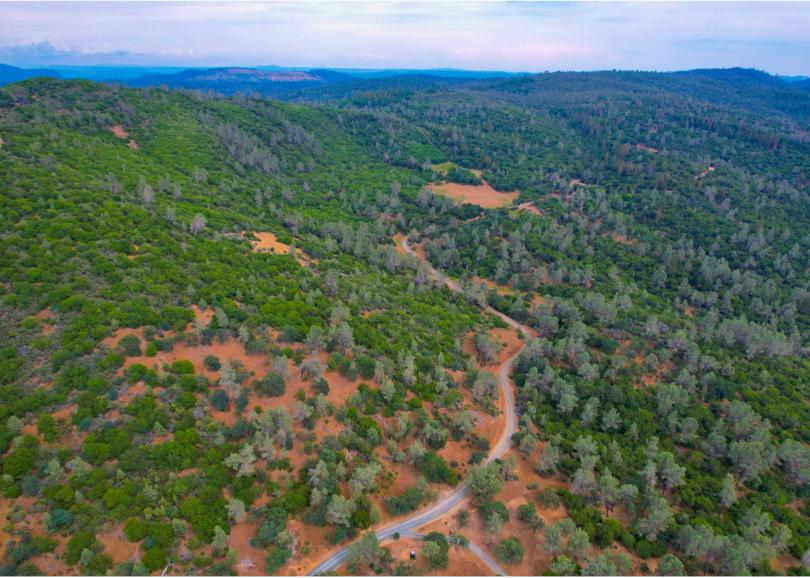

**APNS:** 044-110-062.

**DESCRIPTION:** The property totals 221-acres. The seller has developed beautifully maintained roads throughout the property which lead to other parts of the property with breathtaking views. Building this type of road system now would cost a small fortune due to the rising costs of labor and materials. The property's perimeter is fenced and there is electricity available.

**INGRESS/EGRESS:** The property is easily accessible through County Road 270 which is off of Marysville Road.

**CATTLE GRAZING:** The property can support up to 100 head of cattle.

**WATER:** Water and utilities are on site. There are two wells on the property which produce 60gpm and 14gpm respectfully. There is also a pond and four springs located on the ranch. According to the seller, the large well has the ability to produce more water.

Stromer Realty Company of California
Sean Stromer | DRE # 01307776
530.713.5000 (m) | seanestromerrealty.com

**SUBDIVISION POTENTIAL:** The property is zoned for 20 acre minimum parcel sites. If a buyer meets all the county requirements, then it may be possible to split the property into 20 acre lot sizes.