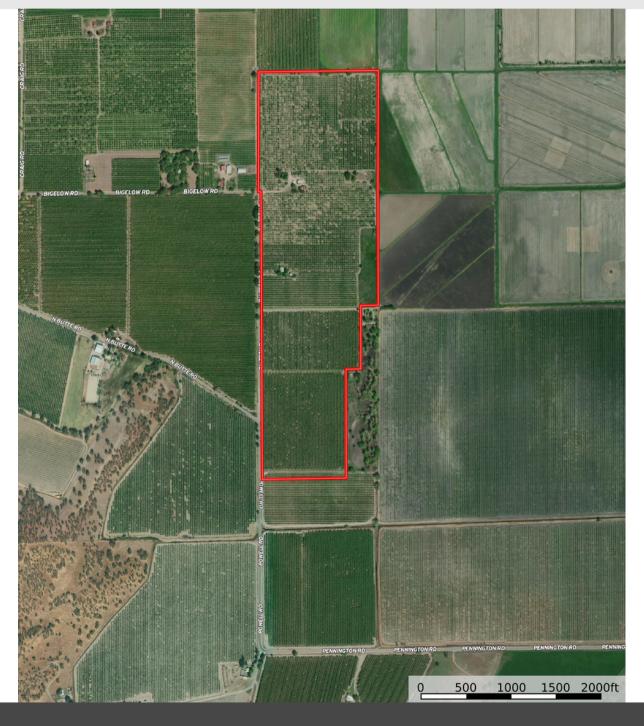

**INGRESS/EGRESS:** The property is bordered on most of its west side by the paved county road known as Powell Road. Powell Road is easily accessed by Pennington road which bisects Highway 99 in the town of Live Oak approximately 6 miles to the east.

**SIZE:** 126.29 assessed acres (see attached assessors map)

**SOILS:** The soils on the ranch are excellent with over 90% of the ranch classified as Olashes Sandy Loam which is grade 1 - excellent according to the Natural Resources Conservation Service (NRCS) Web Soil Survey. (See attached soil map)