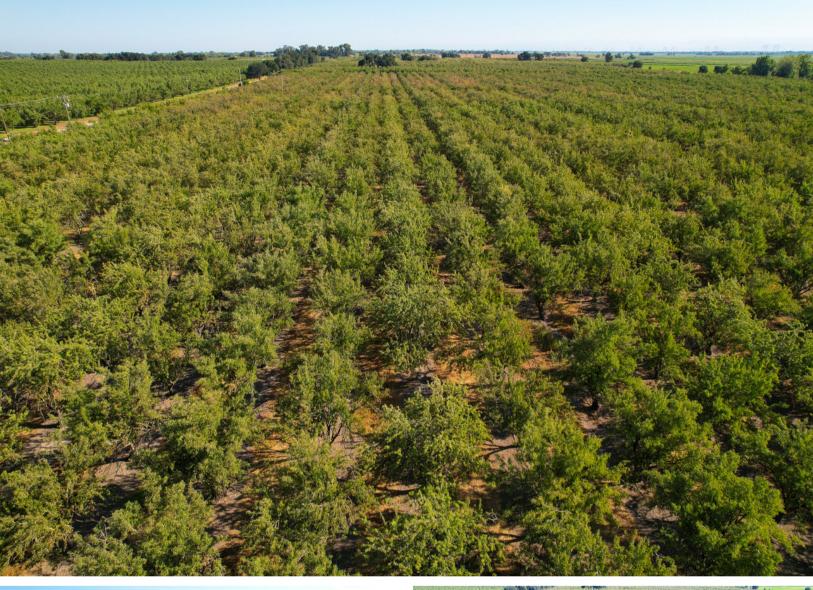

**CROPS:** The property is currently planted to almonds which are older and will need to come out in the future.

**IRRIGATION:** The property has two ag wells and according to the previous tenant farmer, one of the wells will need to be improved to increase its water supply.