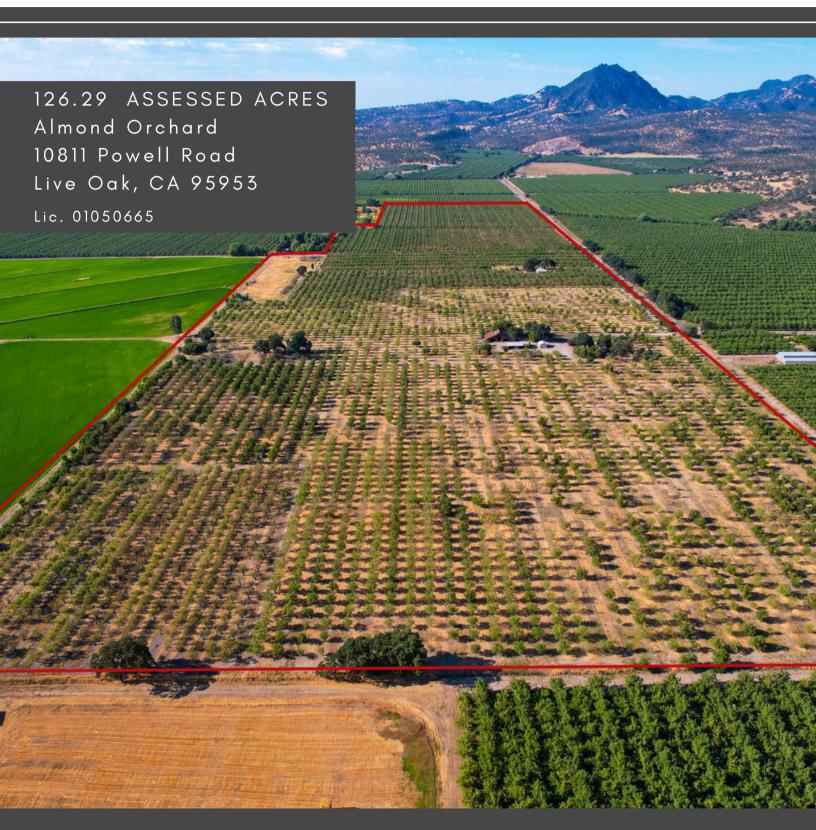

#### Stromer Realty Company of California 530.671.2770 (o) | stromerrealty.com

**LOCATION:** The property is located at the north east corner of the Sutter Buttes in Sutter County, California. The Sutter Buttes lie in the middle of the Sacramento valley and they are the smallest mountain range in the world.

**INGRESS/EGRESS:** The property is bordered on most of its west side by the paved county road known as Powell Road. Powell Road is easily accessed by Pennington road which bisects Highway 99 in the town of Live Oak approximately 6 miles to the east.

**SIZE:** 126.29 assessed acres (see attached assessors map)

**SOILS:** The soils on the ranch are excellent with over 90% of the ranch classified as Olashes Sandy Loam which is grade 1 - excellent according to the Natural Resources Conservation Service (NRCS) Web Soil Survey. (See attached soil map)

**CROPS:** The property is currently planted to almonds which are older and will need to come out in the future.

**IRRIGATION:** The property has two ag wells and according to the previous tenant farmer, one of the wells will need to be improved to increase its water supply.

**IMPROVEMENTS:** The property has an older three bedroom and one bath home that is very livable and is currently used by the owners when they visit the property. The property also has several out buildings that are used to store equipment for the farm.