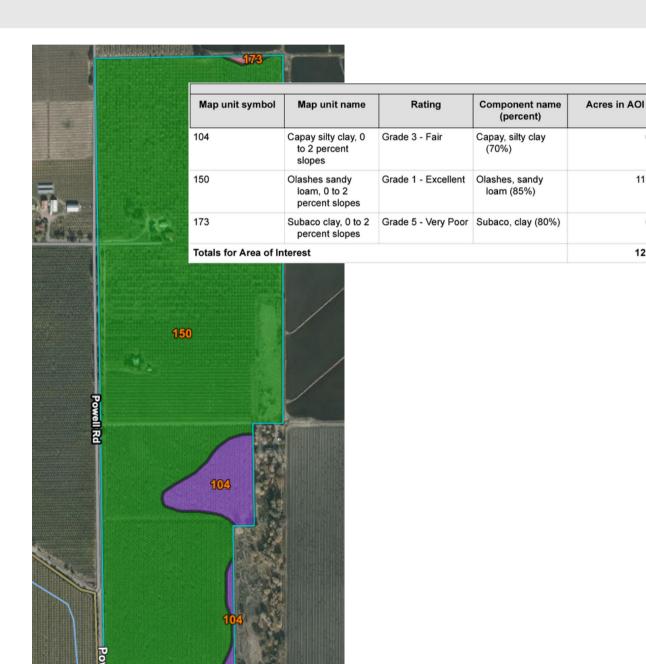

**SIZE:** 126.29 assessed acres (see attached assessors map)

**SOILS:** The soils on the ranch are excellent with over 90% of the ranch classified as Olashes Sandy Loam which is grade 1 - excellent according to the Natural Resources Conservation Service (NRCS) Web Soil Survey. (See attached soil map)

## Stromer Realty Company of California 530.671.2770 (o) | stromerrealty.com

Percent of AOI

115.1

122.2

5.6%

94.2%

0.2%

100.0%