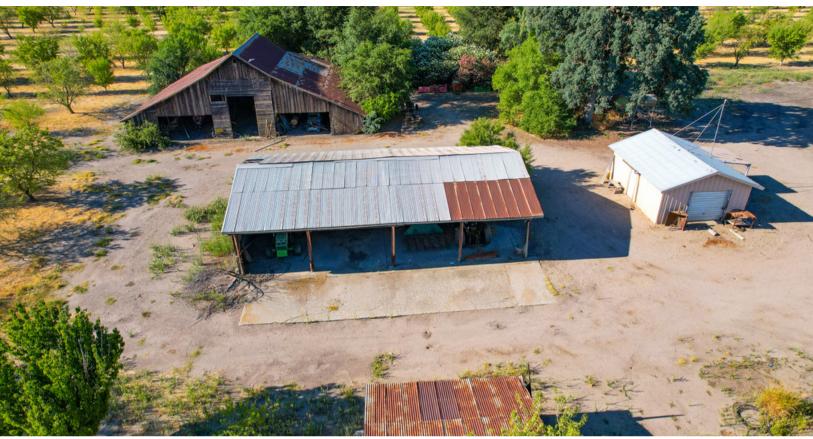

**IMPROVEMENTS:** The property has an older three bedroom and one bath home that is very livable and is currently used by the owners when they visit the property. The property also has several out buildings that are used to store equipment for the farm.