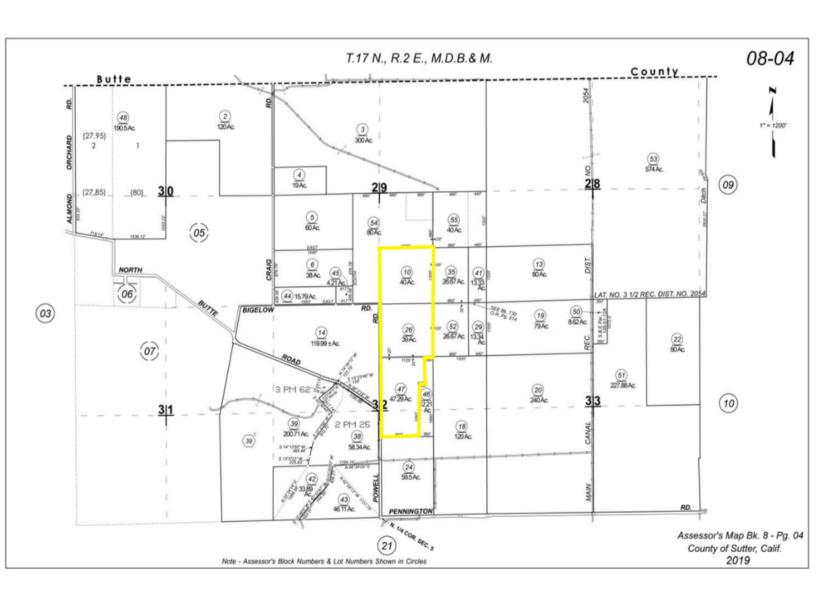

**SIZE:** 126.29 assessed acres (see attached assessors map)

**SOILS:** The soils on the ranch are excellent with over 90% of the ranch classified as Olashes Sandy Loam which is grade 1 - excellent according to the Natural Resources Conservation Service (NRCS) Web Soil Survey. (See attached soil map)