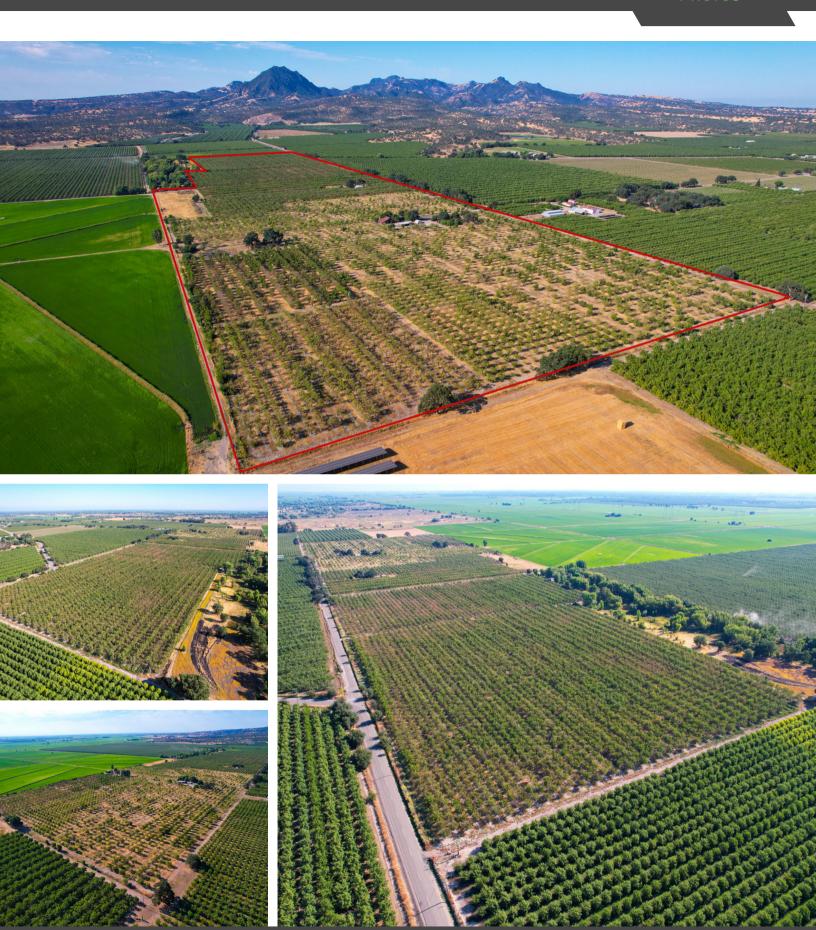

#### Stromer Realty Company of California 530.671.2770 (o) | stromerrealty.com

**LOCATION:** The property is located at the north east corner of the Sutter Buttes in Sutter County, California. The Sutter Buttes lie in the middle of the Sacramento valley and they are the smallest mountain range in the world.

**INGRESS/EGRESS:** The property is bordered on most of its west side by the paved county road known as Powell Road. Powell Road is easily accessed by Pennington road which bisects Highway 99 in the town of Live Oak approximately 6 miles to the east.

**SIZE:** 126.29 assessed acres (see attached assessors map)

**SOILS:** The soils on the ranch are excellent with over 90% of the ranch classified as Olashes Sandy Loam which is grade 1 - excellent according to the Natural Resources Conservation Service (NRCS) Web Soil Survey. (See attached soil map)

**CROPS:** The property is currently planted to almonds which are older and will need to come out in the future.

**IRRIGATION:** The property has two ag wells and according to the previous tenant farmer, one of the wells will need to be improved to increase its water supply.

**IMPROVEMENTS:** The property has an older three bedroom and one bath home that is very livable and is currently used by the owners when they visit the property. The property also has several out buildings that are used to store equipment for the farm.