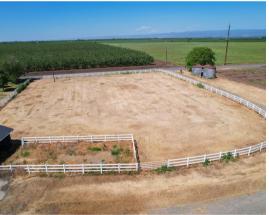

**LOCATION:** The property is locates at 5219 Bell Road, only a 15 minute car ride from downtown Chico.

**APN:** 047-190-030

**ZONING:** A-40, exclusive agriculture.

**DESCRIPTION:** 37 of the 40 acres are planted to walnuts, leaving 2.5 acres available to build your dream home. The walnuts are of the howard variety and are on a diamond style planting spaced at 23'x23'. Most of the trees are in their prime producing years with newer inter-plantings completed last year. The ranch also features two metal crop bins, a 42'x100' metal Quonset, a 40'x20' garage, and horse stalls with an enclosed corral.