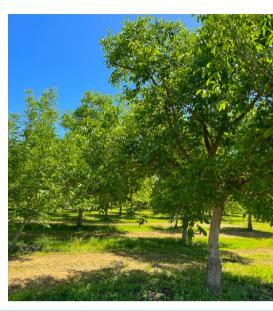

**LOCATION:** The property is locates at 5219 Bell Road, only a 15 minute car ride from downtown Chico.

**APN:** 047-190-030

**ZONING:** A-40, exclusive agriculture.

**DESCRIPTION:** 37 of the 40 acres are planted to walnuts, leaving 2.5 acres available to build your dream home. The walnuts are of the howard variety and are on a diamond style planting spaced at 23'x23'. Most of the trees are in their prime producing years with newer inter-plantings completed last year. The ranch also features two metal crop bins, a 42'x100' metal Quonset, a 40'x20' garage, and horse stalls with an enclosed corral.