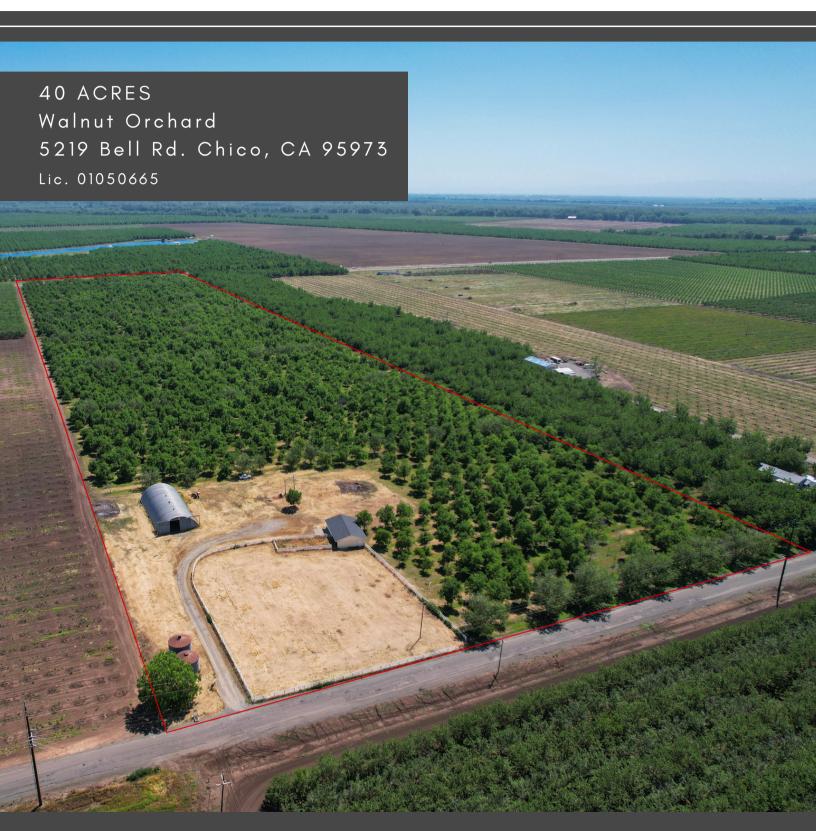

**LOCATION:** The property is locates at 5219 Bell Road, only a 15 minute car ride from downtown Chico.

**APN:** 047-190-030

**ZONING:** A-40, exclusive agriculture.

**DESCRIPTION:** 37 of the 40 acres are planted to walnuts, leaving 2.5 acres available to build your dream home. The walnuts are of the howard variety and are on a diamond style planting spaced at 23'x23'. Most of the trees are in their prime producing years with newer inter-plantings completed last year. The ranch also features two metal crop bins, a 42'x100' metal Quonset, a 40'x20' garage, and horse stalls with an enclosed corral.

**WATER:** The ranch is irrigated by a solid set sprinkler system via a 60 HP US electric pump attached to an agricultural well.

**SOILS:** See the attached soil map on page 4 for more information.

PRICE: \$699,000