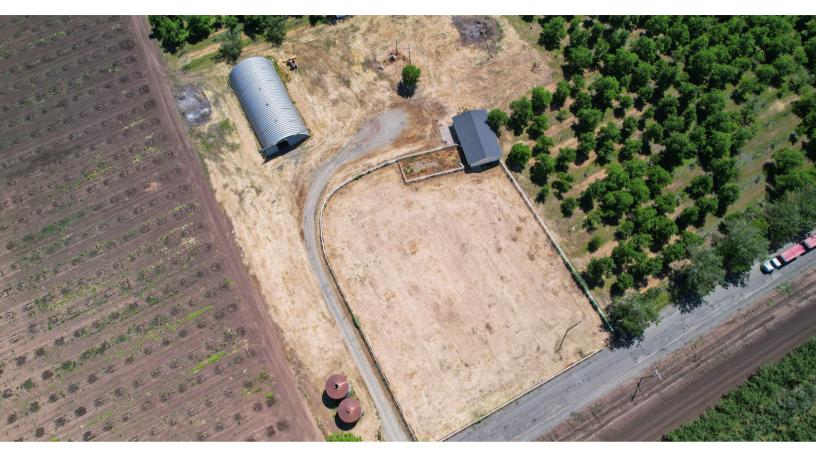

**LOCATION:** The property is locates at 5219 Bell Road, only a 15 minute car ride from downtown Chico.

**APN:** 047-190-030

**ZONING:** A-40, exclusive agriculture.

**DESCRIPTION:** 37 of the 40 acres are planted to walnuts, leaving 2.5 acres available to build your dream home. The walnuts are of the howard variety and are on a diamond style planting spaced at 23'x23'. Most of the trees are in their prime producing years with newer inter-plantings completed last year. The ranch also features two metal crop bins, a 42'x100' metal Quonset, a 40'x20' garage, and horse stalls with an enclosed corral.

**WATER:** The ranch is irrigated by a solid set sprinkler system via a 60 HP US electric pump attached to an agricultural well.

**SOILS:** See the attached soil map on page 4 for more information.

PRICE: \$699,000