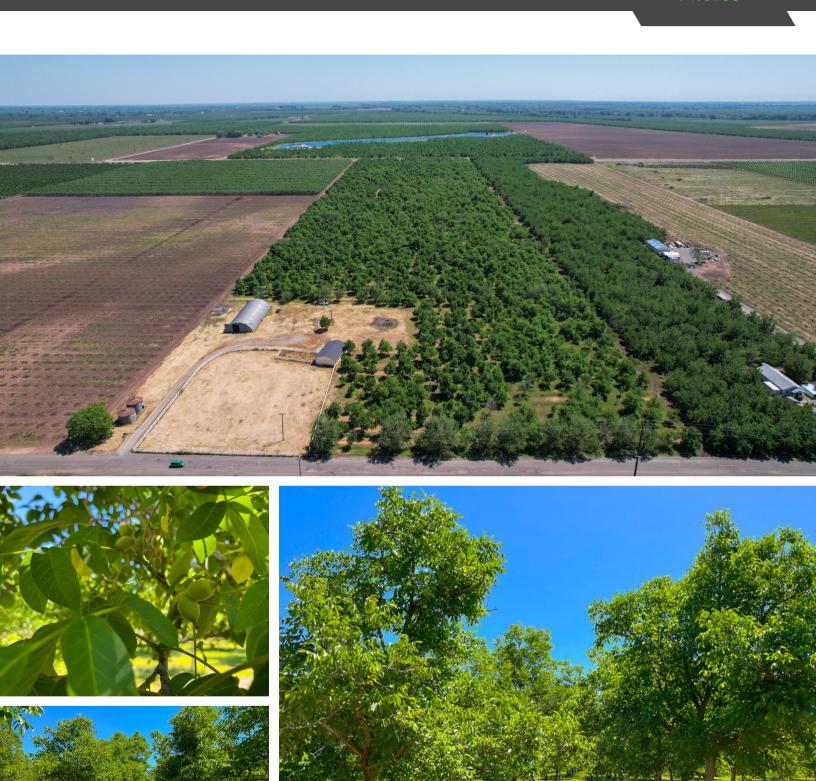

**LOCATION:** The property is locates at 5219 Bell Road, only a 15 minute car ride from downtown Chico.

**APN:** 047-190-030

**ZONING:** A-40, exclusive agriculture.

**DESCRIPTION:** 37 of the 40 acres are planted to walnuts, leaving 2.5 acres available to build your dream home. The walnuts are of the howard variety and are on a diamond style planting spaced at 23'x23'. Most of the trees are in their prime producing years with newer inter-plantings completed last year. The ranch also features two metal crop bins, a 42'x100' metal Quonset, a 40'x20' garage, and horse stalls with an enclosed corral.