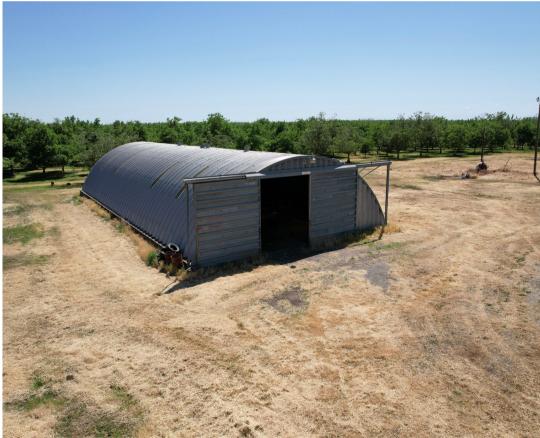

**LOCATION:** The property is locates at 5219 Bell Road, only a 15 minute car ride from downtown Chico.

**APN:** 047-190-030

**ZONING:** A-40, exclusive agriculture.

**DESCRIPTION:** 37 of the 40 acres are planted to walnuts, leaving 2.5 acres available to build your dream home. The walnuts are of the howard variety and are on a diamond style planting spaced at 23'x23'. Most of the trees are in their prime producing years with newer inter-plantings completed last year. The ranch also features two metal crop bins, a 42'x100' metal Quonset, a 40'x20' garage, and horse stalls with an enclosed corral.