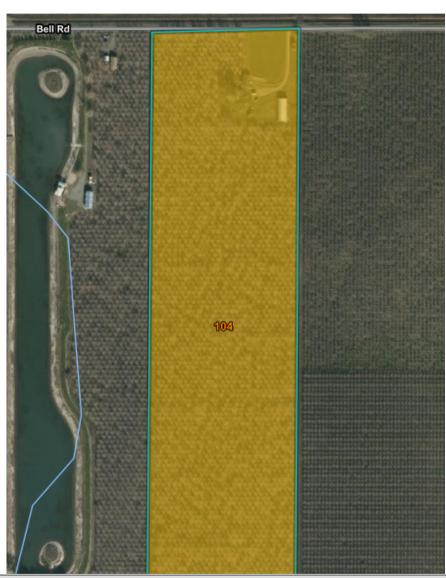

**WATER:** The ranch is irrigated by a solid set sprinkler system via a 60 HP US electric pump attached to an agricultural well.

**SOILS:** See the attached soil map on page 4 for more information.

PRICE: \$699,000

| Map unit symbol             | Map unit name                           | Rating         | Component name (percent) | Acres in AOI | Percent of AOI |
|-----------------------------|-----------------------------------------|----------------|--------------------------|--------------|----------------|
| 104                         | Bosquejo clay, 0 to<br>1 percent slopes | Grade 4 - Poor | Bosquejo, clay<br>(85%)  | 39.5         | 100.0%         |
| Totals for Area of Interest |                                         |                |                          | 39.5         | 100.0%         |