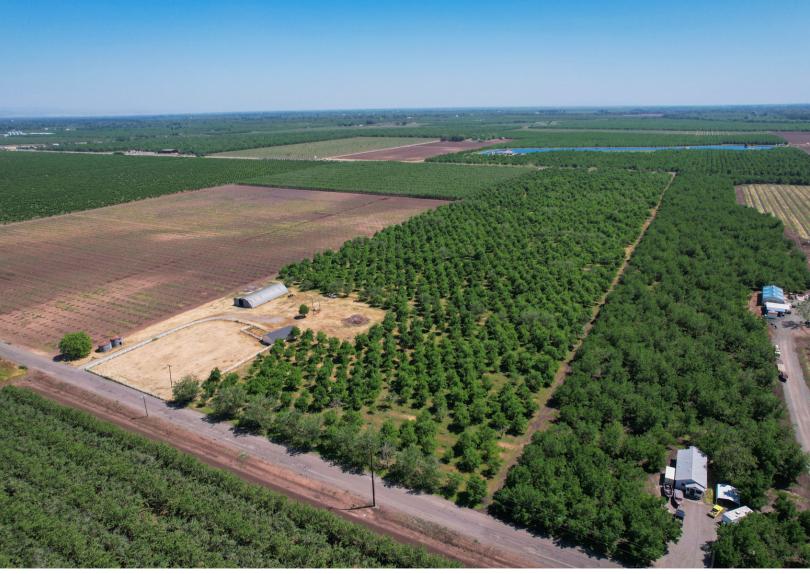

**LOCATION:** The property is locates at 5219 Bell Road, only a 15 minute car ride from downtown Chico.

**APN:** 047-190-030

**ZONING:** A-40, exclusive agriculture.

**DESCRIPTION:** 37 of the 40 acres are planted to walnuts, leaving 2.5 acres available to build your dream home. The walnuts are of the howard variety and are on a diamond style planting spaced at 23'x23'. Most of the trees are in their prime producing years with newer inter-plantings completed last year. The ranch also features two metal crop bins, a 42'x100' metal Quonset, a 40'x20' garage, and horse stalls with an enclosed corral.

**WATER:** The ranch is irrigated by a solid set sprinkler system via a 60 HP US electric pump attached to an agricultural well.

**SOILS:** See the attached soil map on page 4 for more information.

PRICE: \$699,000