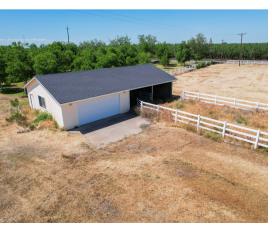

**LOCATION:** The property is locates at 5219 Bell Road, only a 15 minute car ride from downtown Chico.

**APN:** 047-190-030

**ZONING:** A-40, exclusive agriculture.

**DESCRIPTION:** 37 of the 40 acres are planted to walnuts, leaving 2.5 acres available to build your dream home. The walnuts are of the howard variety and are on a diamond style planting spaced at 23'x23'. Most of the trees are in their prime producing years with newer inter-plantings completed last year. The ranch also features two metal crop bins, a 42'x100' metal Quonset, a 40'x20' garage, and horse stalls with an enclosed corral.