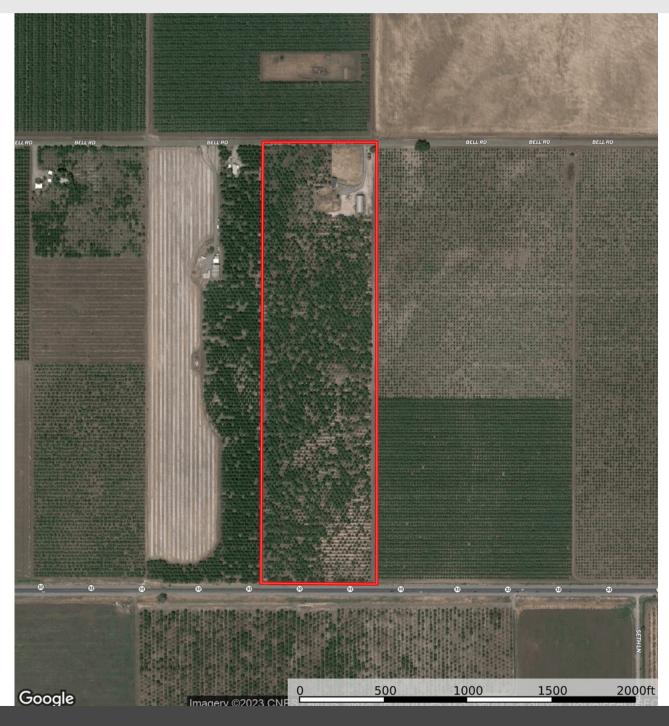

**LOCATION:** The property is locates at 5219 Bell Road, only a 15 minute car ride from downtown Chico.

**APN:** 047-190-030

**ZONING:** A-40, exclusive agriculture.

**DESCRIPTION:** 37 of the 40 acres are planted to walnuts, leaving 2.5 acres available to build your dream home. The walnuts are of the howard variety and are on a diamond style planting spaced at 23'x23'. Most of the trees are in their prime producing years with newer inter-plantings completed last year. The ranch also features two metal crop bins, a 42'x100' metal Quonset, a 40'x20' garage, and horse stalls with an enclosed corral.