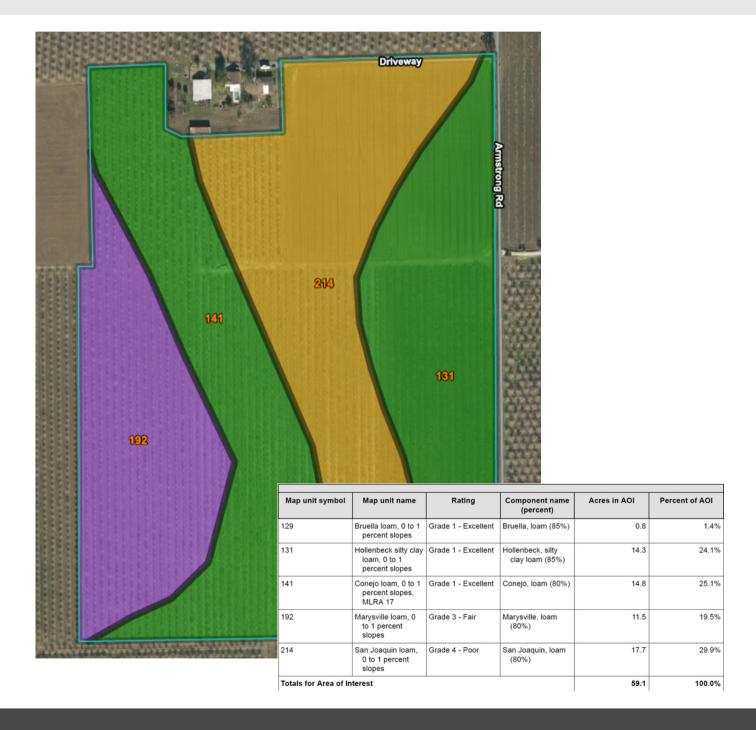

**SOILS:** The soils are excellent for a walnut orchard. (See attached soil map)

**COMMENTS:** This is a nicely developed young walnut orchard with the best day of its life yet to come and is priced to sell!