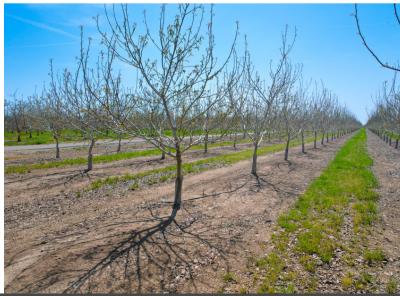

## WALNUT ORCHARD:

- 20 Acres
  - Chandlers
  - 2014 Planting2016 Planting
- 20 Acres
  - Chandlers
  - Paradox SeedlingParadox
- 10 Acres
  - ChandlersChandlers

  - 2019 Planting2020 Planting
  - Potted Vx211Rx1 Seedling

**SOILS:** The soils are excellent for a walnut orchard. (See attached soil map)

**COMMENTS:** This is a nicely developed young walnut orchard with the best day of its life yet to come and is priced to sell!