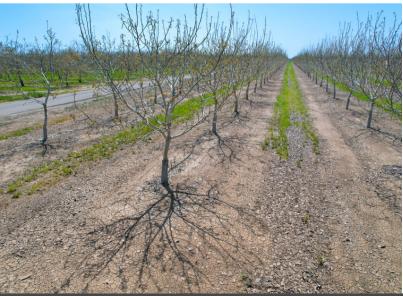

## WALNUT ORCHARD:

- 20 Acres
  - Chandlers
  - 2014 Planting2016 Planting
- 20 Acres
  - Chandlers
  - Paradox SeedlingParadox
- 10 Acres
  - ChandlersChandlers

  - 2019 Planting2020 Planting
  - Potted Vx211Rx1 Seedling

**SOILS:** The soils are excellent for a walnut orchard. (See attached soil map)

**COMMENTS:** This is a nicely developed young walnut orchard with the best day of its life yet to come and is priced to sell!