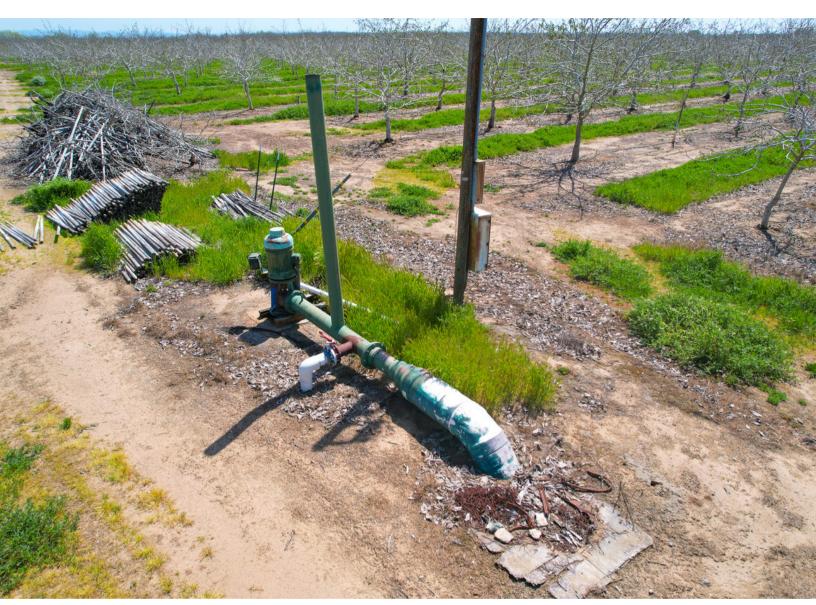

10 Acres

(See the attached map on page 3 for more information.)

**WATER:** The property has two deep irrigation wells with electric motors that are both 20 hsp. Currently only one well is being used although the other is fully functional. The entire orchard is irrigated via micro-jet sprinklers.