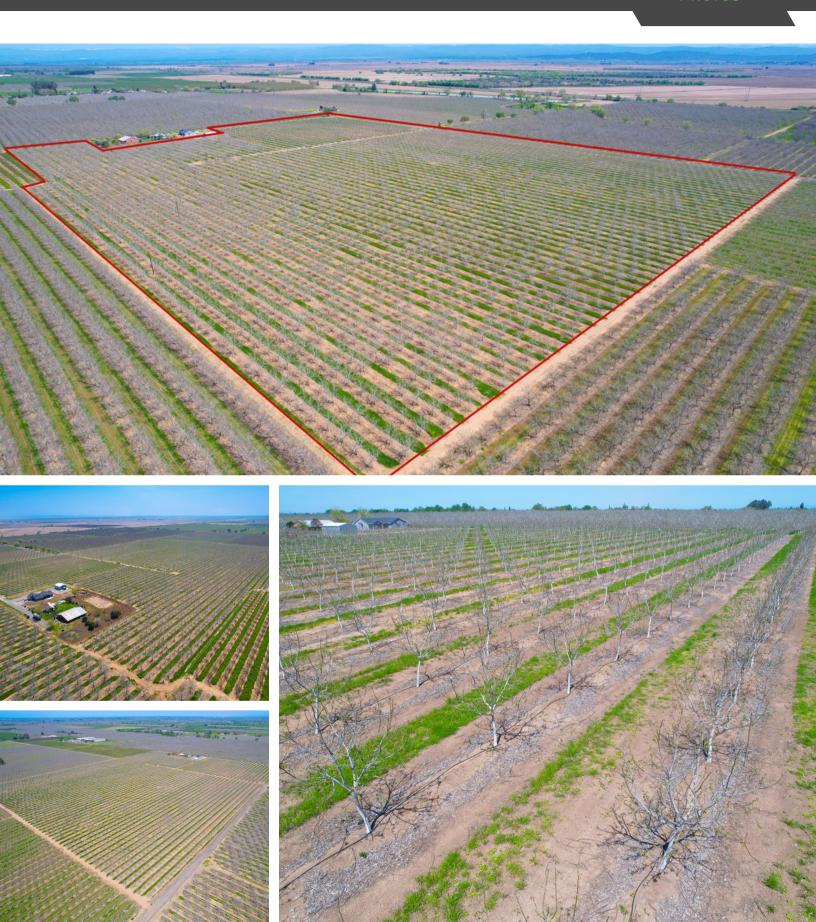

## STROMER REALTY COMPANY OF CALIFORNIA

Stromer Realty Company of California Buzz Gill | DRE # 01238633 530.682.8485 (m) | buzz@stromerrealty.com

**LOCATION:** The subject property is located just a few miles north of Marysville city limit off of Highway 70 at 9232 Armstrong Road.

**SOILS:** The soils are excellent for a walnut orchard. (See attached soil map)

**COMMENTS:** This is a nicely developed young walnut orchard with the best day of its life yet to come and is priced to sell!