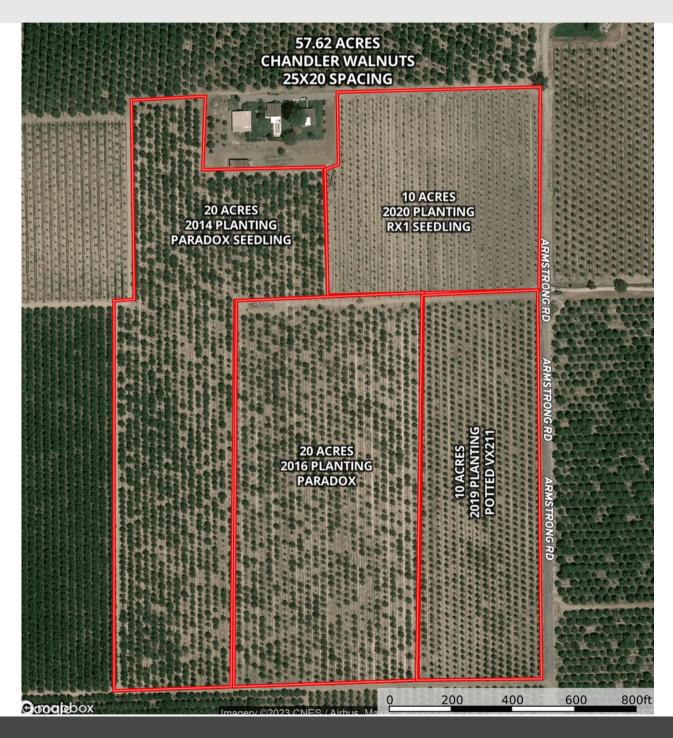

## WALNUT ORCHARD:

- 20 Acres
  - Chandlers
  - 2014 Planting2016 Planting
- 20 Acres
  - Chandlers
  - Paradox SeedlingParadox
- 10 Acres
  - ChandlersChandlers

  - 2019 Planting2020 Planting
  - Potted Vx211Rx1 Seedling

10 Acres

(See the attached map on page 3 for more information.)

**WATER:** The property has two deep irrigation wells with electric motors that are both 20 hsp. Currently only one well is being used although the other is fully functional. The entire orchard is irrigated via micro-jet sprinklers.