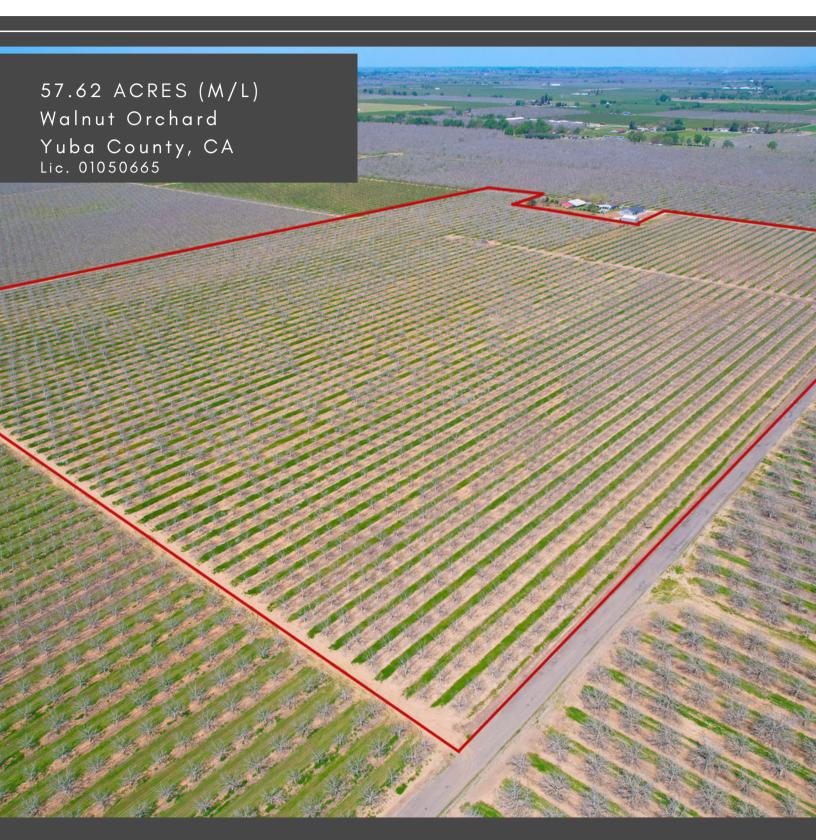

## STROMER REALTY COMPANY OF CALIFORNIA

Stromer Realty Company of California Buzz Gill | DRE # 01238633 530.682.8485 (m) | buzz@stromerrealty.com

**LOCATION:** The subject property is located just a few miles north of Marysville city limit off of Highway 70 at 9232 Armstrong Road.

**APN:** 005-190-058 (17.64 Acres) & 005-190-072 (40 Acres)

EGRESS/INGRESS: The subject property is easily accessible via Highway 70 to Woodruff lane to Armstrong Road.