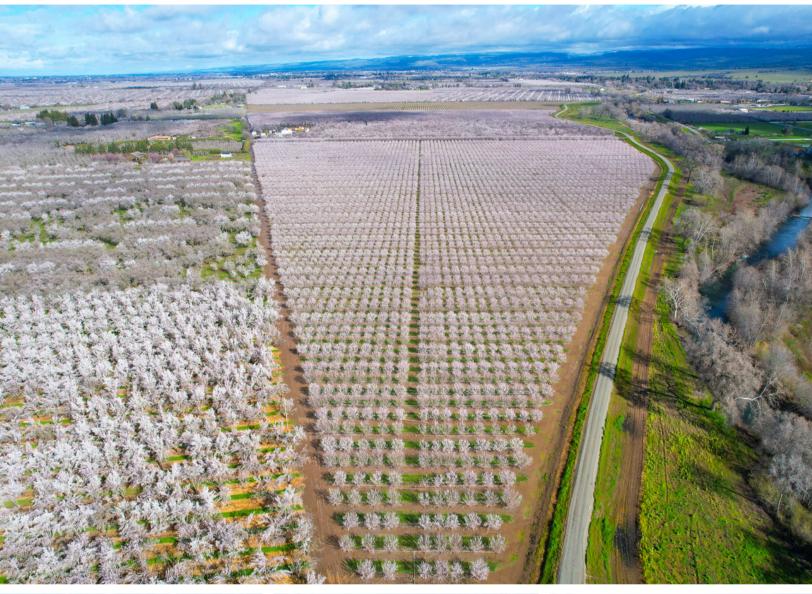

**BUTTE CREEK RANCH:** This ranch is about 5 minutes away from the Home Ranch and is easily accessible. The Butte Creek Ranch is approximately 215 acres. 180 acres are planted to almonds and there are about 30 acres of plantable land in the Butte Creek Reserve which lies inside the levee. There is an employee home on the ranch that is about 1000 square feet and was remodeled about 5 years ago. The barn is in good shape and is used to store equipment.

**IRRIGATION:** This ranch has 3 connected wells that are used to irrigate the orchard via double-line drip. The irrigation system is set up for frost protection sprinklers to be added. The seller has enough aluminum pipe for frost protection with minimal labor. All motors are electric and they vary from 100 to 150 horsepower.