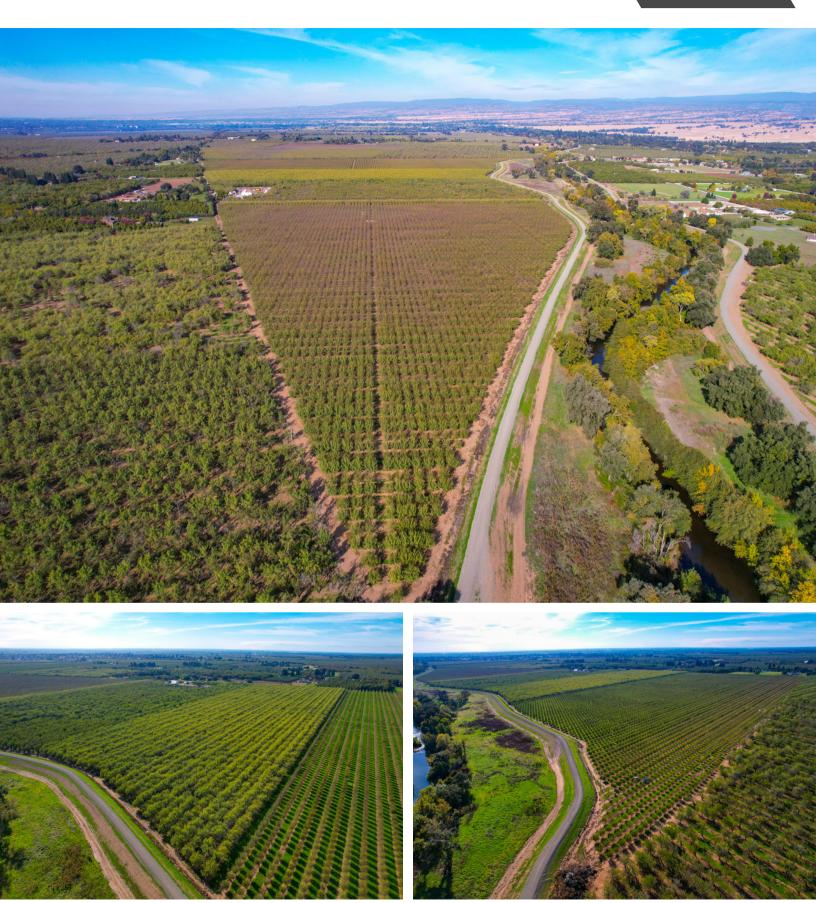

**BUTTE CREEK RANCH:** This ranch is about 5 minutes away from the Home Ranch and is easily accessible. The Butte Creek Ranch is approximately 215 acres. 180 acres are planted to almonds and there are about 30 acres of plantable land in the Butte Creek Reserve which lies inside the levee. There is an employee home on the ranch that is about 1000 square feet and was remodeled about 5 years ago. The barn is in good shape and is used to store equipment.

**IRRIGATION:** This ranch has 3 connected wells that are used to irrigate the orchard via double-line drip. The irrigation system is set up for frost protection sprinklers to be added. The seller has enough aluminum pipe for frost protection with minimal labor. All motors are electric and they vary from 100 to 150 horsepower.

**SOILS:** The Butte Ranch is entirely class one soil. (See attached soil map on page nine.)

**ADDITIONAL:** All the implements, sheds, containers, etc. come with the sale of these ranches. An equipment list can be provided upon request. In addition to the equipment, this ranch comes with a transferable Blue Diamond contract.