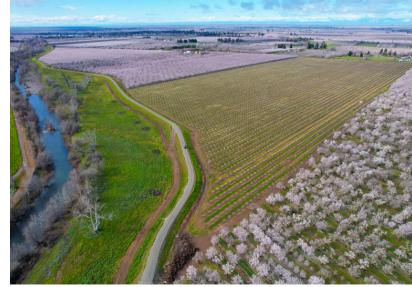

**BUTTE CREEK RANCH:** This ranch is about 5 minutes away from the Home Ranch and is easily accessible. The Butte Creek Ranch is approximately 215 acres. 180 acres are planted to almonds and there are about 30 acres of plantable land in the Butte Creek Reserve which lies inside the levee. There is an employee home on the ranch that is about 1000 square feet and was remodeled about 5 years ago. The barn is in good shape and is used to store equipment.

**IRRIGATION:** This ranch has 3 connected wells that are used to irrigate the orchard via double-line drip. The irrigation system is set up for frost protection sprinklers to be added. The seller has enough aluminum pipe for frost protection with minimal labor. All motors are electric and they vary from 100 to 150 horsepower.