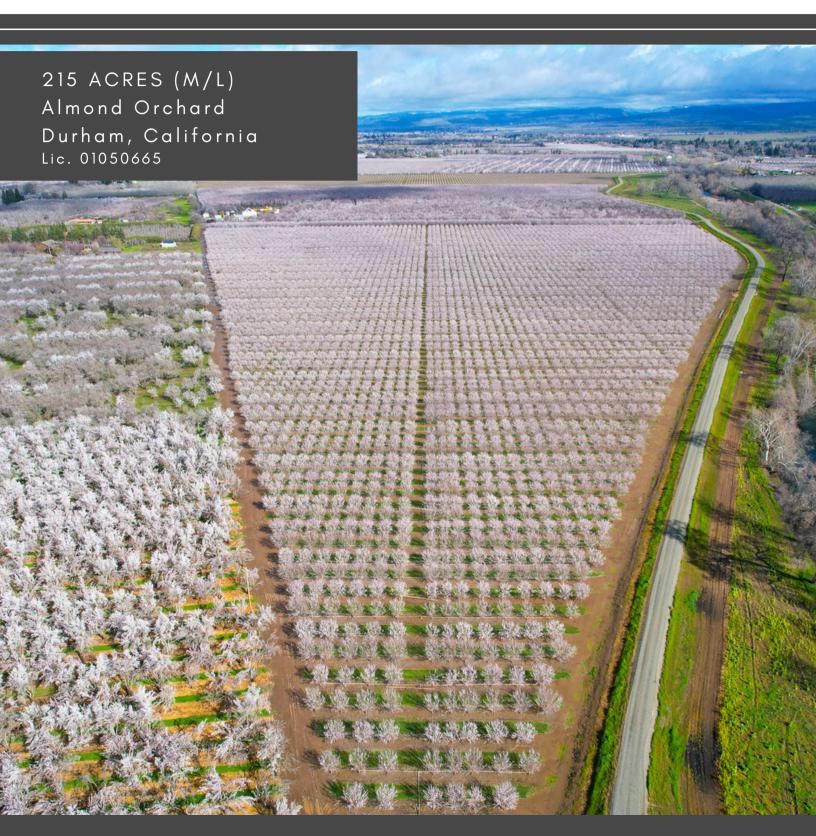

**BUTTE CREEK RANCH:** This ranch is about 5 minutes away from the Home Ranch and is easily accessible. The Butte Creek Ranch is approximately 215 acres. 180 acres are planted to almonds and there are about 30 acres of plantable land in the Butte Creek Reserve which lies inside the levee. There is an employee home on the ranch that is about 1000 square feet and was remodeled about 5 years ago. The barn is in good shape and is used to store equipment.