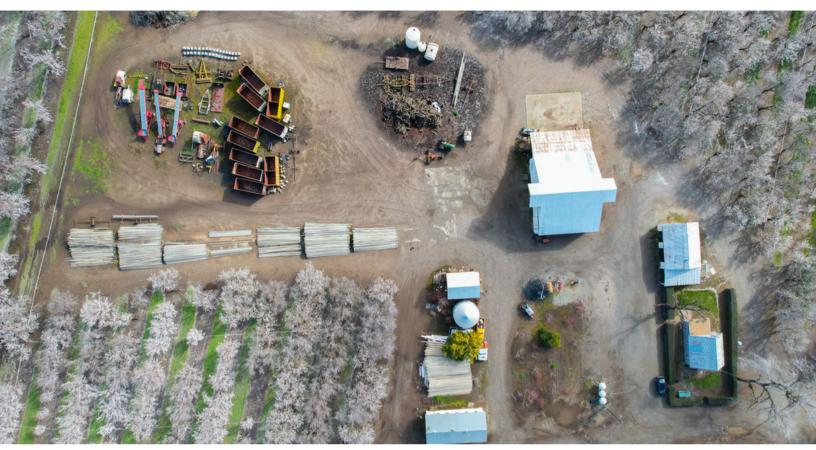

**SOILS:** The Butte Ranch is entirely class one soil. (See attached soil map on page nine.)

**ADDITIONAL:** All the implements, sheds, containers, etc. come with the sale of these ranches. An equipment list can be provided upon request. In addition to the equipment, this ranch comes with a transferable Blue Diamond contract.