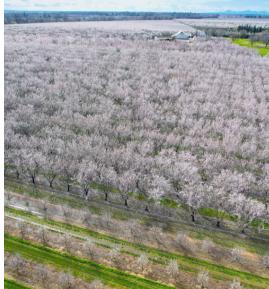

**BUTTE CREEK RANCH:** This ranch is about 5 minutes away from the Home Ranch and is easily accessible. The Butte Creek Ranch is approximately 215 acres. 180 acres are planted to almonds and there are about 30 acres of plantable land in the Butte Creek Reserve which lies inside the levee. There is an employee home on the ranch that is about 1000 square feet and was remodeled about 5 years ago. The barn is in good shape and is used to store equipment.

## **VARIETIES:**

- 175 Acres
  - Block #1
    - 65 acres
      - 50% Nonpariel
      - 33% Monterey
      - 12% Sonora
      - 3rd leaf
- Block #2
  - 30 acres
  - 67% Nonpareil
    - 33% Monterey
    - 14 years old
- o Block #3
  - 30 acres
    - 33% Nonpareil
      - 25% Carmel
      - 25% Aldrich
      - 12% Price
      - 28 years old
- o Block #4
  - 50 acres
    - 50% Nonpareil
    - 25% Monterey
    - 25% Fritz
    - 5th leaf