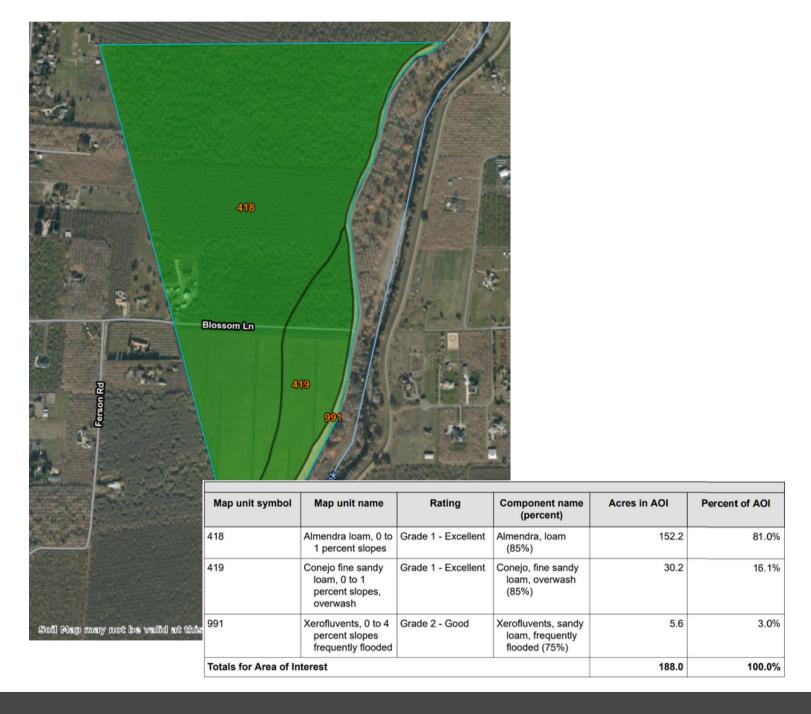

**SOILS:** The Butte Ranch is entirely class one soil. (See attached soil map on page nine.)

**ADDITIONAL:** All the implements, sheds, containers, etc. come with the sale of these ranches. An equipment list can be provided upon request. In addition to the equipment, this ranch comes with a transferable Blue Diamond contract.