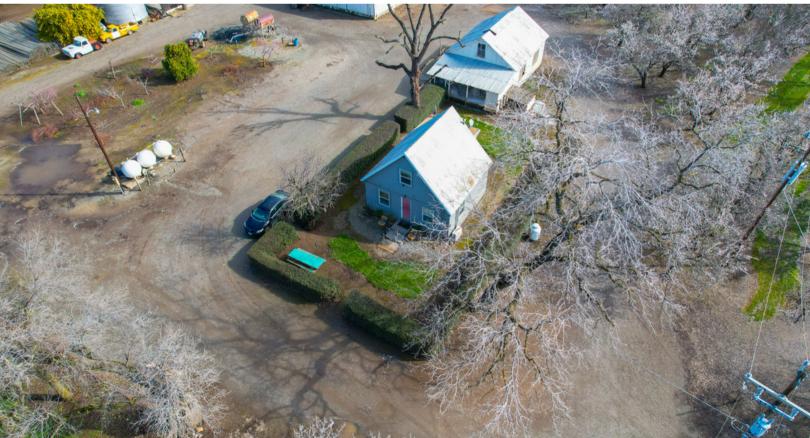

**BUTTE CREEK RANCH:** This ranch is about 5 minutes away from the Home Ranch and is easily accessible. The Butte Creek Ranch is approximately 215 acres. 180 acres are planted to almonds and there are about 30 acres of plantable land in the Butte Creek Reserve which lies inside the levee. There is an employee home on the ranch that is about 1000 square feet and was remodeled about 5 years ago. The barn is in good shape and is used to store equipment.