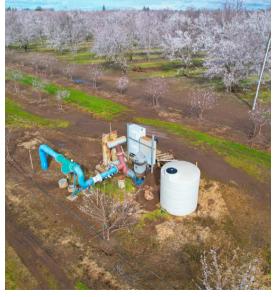

**IRRIGATION:** This ranch has 3 connected wells that are used to irrigate the orchard via double-line drip. The irrigation system is set up for frost protection sprinklers to be added. The seller has enough aluminum pipe for frost protection with minimal labor. All motors are electric and they vary from 100 to 150 horsepower.