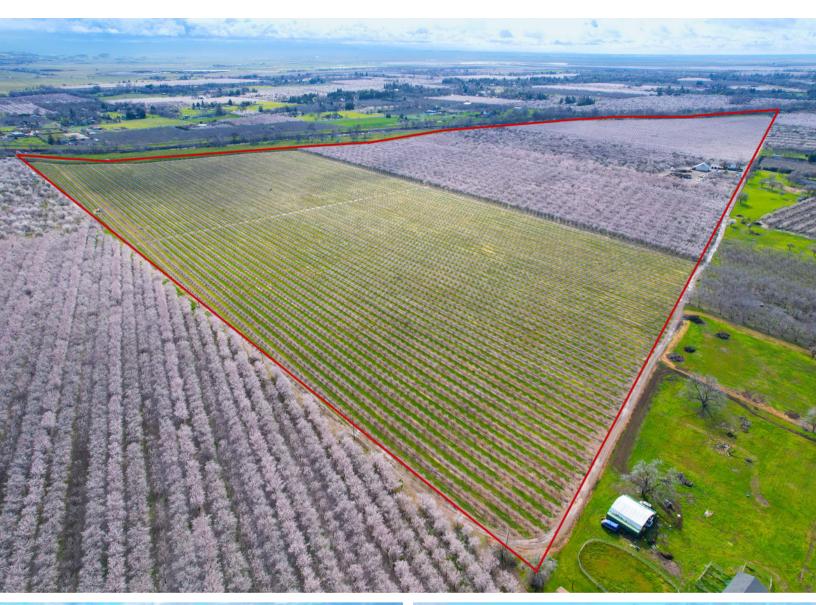

**BUTTE CREEK RANCH:** This ranch is about 5 minutes away from the Home Ranch and is easily accessible. The Butte Creek Ranch is approximately 215 acres. 180 acres are planted to almonds and there are about 30 acres of plantable land in the Butte Creek Reserve which lies inside the levee. There is an employee home on the ranch that is about 1000 square feet and was remodeled about 5 years ago. The barn is in good shape and is used to store equipment.

## **VARIETIES:**

- 175 Acres
  - Block #1
    - 65 acres
      - 50% Nonpariel
      - 33% Monterey
      - 12% Sonora
      - 3rd leaf
- Block #2
  - 30 acres
  - 67% Nonpareil
    - 33% Monterey
    - 14 years old
- o Block #3
  - 30 acres
    - 33% Nonpareil
      - 25% Carmel
      - 25% Aldrich
      - 12% Price
      - 28 years old
- o Block #4
  - 50 acres
    - 50% Nonpareil
    - 25% Monterey
    - 25% Fritz
    - 5th leaf