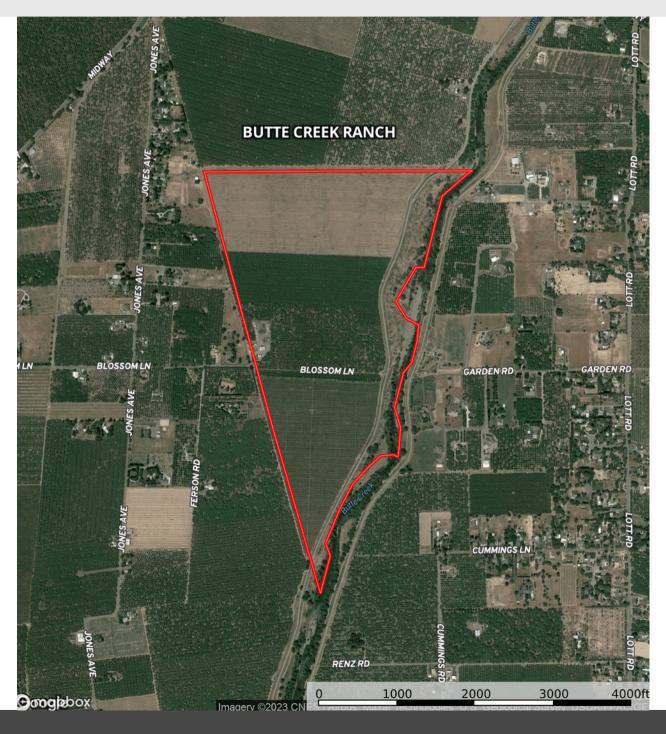

## STROMER REALTY COMPANY OF CALIFORNIA

Stromer Realty Company of California Chuck Kryski | DRE # 01718080 530.304.7850 (m) | kryski1@yahoo.com

**LOCATION:** The Butte Creek Ranch is located on Blossom Lane in Durham, California.

**BUTTE CREEK RANCH:** This ranch is about 5 minutes away from the Home Ranch and is easily accessible. The Butte Creek Ranch is approximately 215 acres. 180 acres are planted to almonds and there are about 30 acres of plantable land in the Butte Creek Reserve which lies inside the levee. There is an employee home on the ranch that is about 1000 square feet and was remodeled about 5 years ago. The barn is in good shape and is used to store equipment.