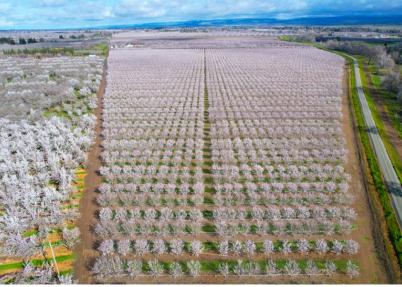

**BUTTE CREEK RANCH:** This ranch is about 5 minutes away from the Home Ranch and is easily accessible. The Butte Creek Ranch is approximately 215 acres. 180 acres are planted to almonds and there are about 30 acres of plantable land in the Butte Creek Reserve which lies inside the levee. There is an employee home on the ranch that is about 1000 square feet and was remodeled about 5 years ago. The barn is in good shape and is used to store equipment.

## **VARIETIES:**

- 175 Acres
  - Block #1
    - 65 acres
      - 50% Nonpariel
      - 33% Monterey
      - 12% Sonora
      - 3rd leaf
- Block #2
  - 30 acres
  - 67% Nonpareil
    - 33% Monterey
    - 14 years old
- o Block #3
  - 30 acres
    - 33% Nonpareil
      - 25% Carmel
      - 25% Aldrich
      - 12% Price
      - 28 years old
- o Block #4
  - 50 acres
    - 50% Nonpareil
    - 25% Monterey
    - 25% Fritz
    - 5th leaf