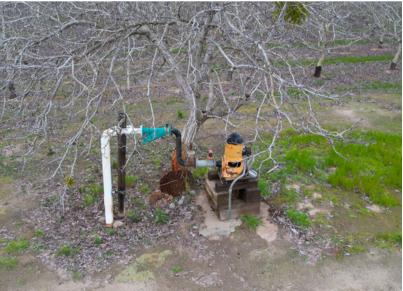

**WATER:** Both parcels have deep wells with 20 hp electric motors. The entire property is irrigated via microjet sprinklers

PRICE: \$2,252,500 (Plus Culture Costs)

The information contained in this brochure is from reliable sources and is believed to be correct, but is NOT guaranteed.