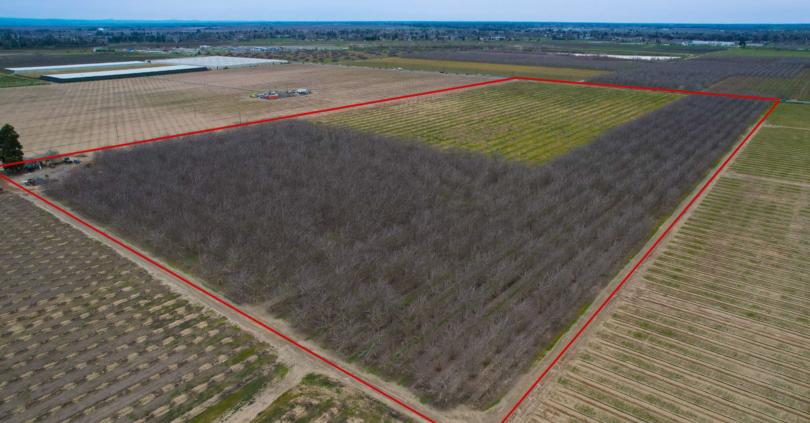

## **APNs:**

- 018-240-005 (40 Acres)
- 018-230-003 (45 Acres)

**SOILS:** See the attached soils maps on pages four and five for more information.

**DESCRIPTION:** This ranch consists of 85 total farmable acres.

40 Acre Parcel

- 11 acres
  - Howards planted in 2019
  - 24x18 spacing
  - VX211 Rootstock
- 24 acres
  - Howards planted in 2009
  - 24x18 spacing
  - 90% Paradox Rootstock
  - 10% NCB Rootstock
- 2.5 Acres
  - Chandlers planted in 1990
- 2.5 Acres
  - Hartley planted in 1990

45 Acre Parcel

- 22 Acres
  - Tulare planted in 2005
  - 25x20 spacing
  - Paradox Rootstock
- 22 Acres
  - Chandlers planted in 2019
  - 28x24 spacing
  - VX211 Rootstock
- Has a small farmhouse with its own domestic well.