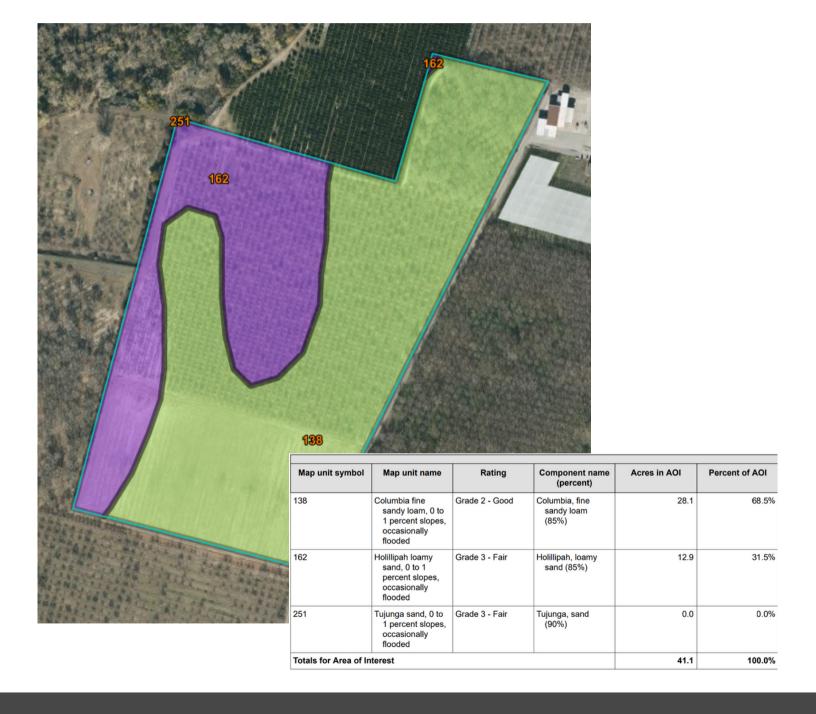

## **APNs:**

- 018-240-005 (40 Acres)
- 018-230-003 (45 Acres)

**SOILS:** See the attached soils maps on pages four and five for more information.

**DESCRIPTION:** This ranch consists of 85 total farmable acres.

40 Acre Parcel

- 11 acres
  - Howards planted in 2019
  - 24x18 spacing
  - VX211 Rootstock
- 24 acres
  - Howards planted in 2009
  - 24x18 spacing
  - 90% Paradox Rootstock
  - 10% NCB Rootstock
- 2.5 Acres
  - Chandlers planted in 1990
- 2.5 Acres
  - Hartley planted in 1990