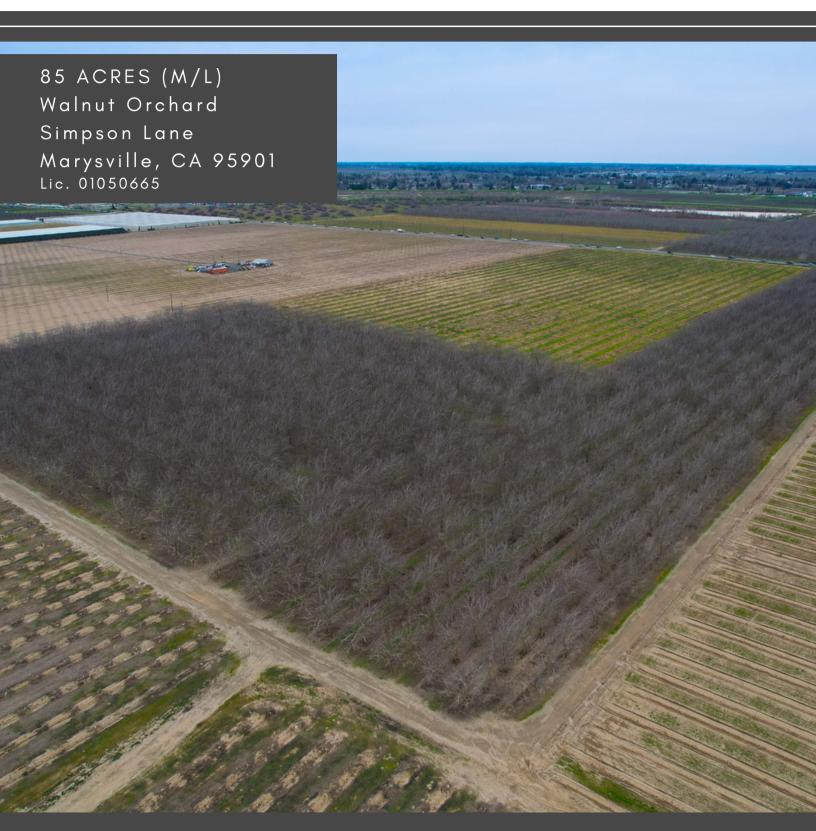

## STROMER REALTY COMPANY OF CALIFORNIA

**LOCATION:** The subject property is located just outside of the City of Marysville City limits on Simpson Lane.

**INGRESS/EGRESS:** The property is easily accessible via Simpson Lane and Babbington Road. (See the attached aerial map on page three)

## **APNs:**

- 018-240-005 (40 Acres)
- 018-230-003 (45 Acres)

**SOILS:** See the attached soils maps on pages four and five for more information.

**DESCRIPTION:** This ranch consists of 85 total farmable acres.