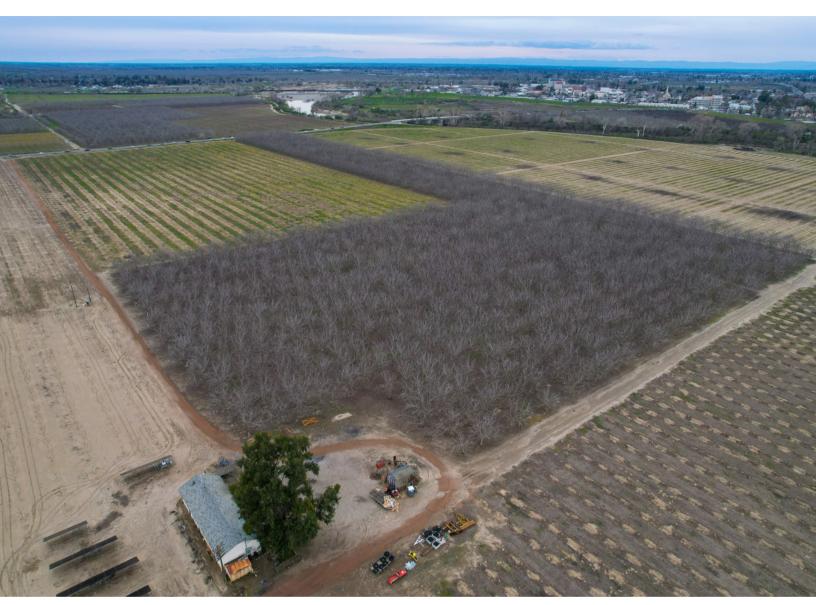

45 Acre Parcel

- 22 Acres
  - Tulare planted in 2005
  - 25x20 spacing
  - Paradox Rootstock
- 22 Acres
  - Chandlers planted in 2019
  - 28x24 spacing
  - VX211 Rootstock
- Has a small farmhouse with its own domestic well.