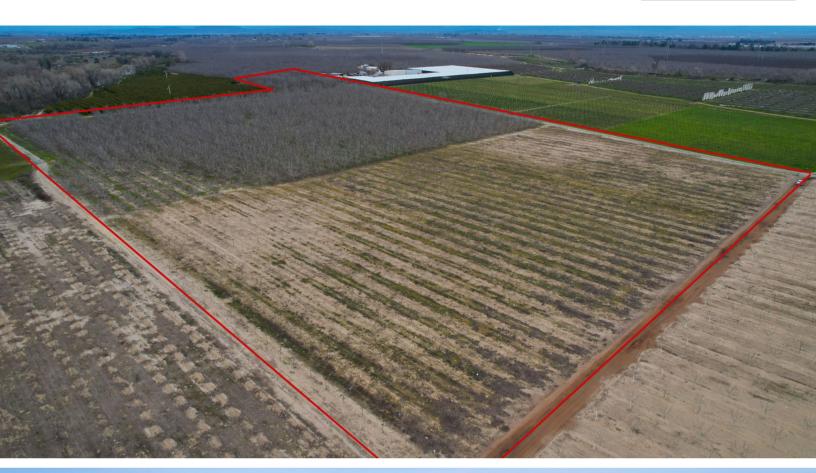

## STROMER REALTY COMPANY OF CALIFORNIA

**LOCATION:** The subject property is located just outside of the City of Marysville City limits on Simpson Lane.

**INGRESS/EGRESS:** The property is easily accessible via Simpson Lane and Babbington Road. (See the attached aerial map on page three)

## **APNs:**

- 018-240-005 (40 Acres)
- 018-230-003 (45 Acres)

**SOILS:** See the attached soils maps on pages four and five for more information.

**DESCRIPTION:** This ranch consists of 85 total farmable acres.