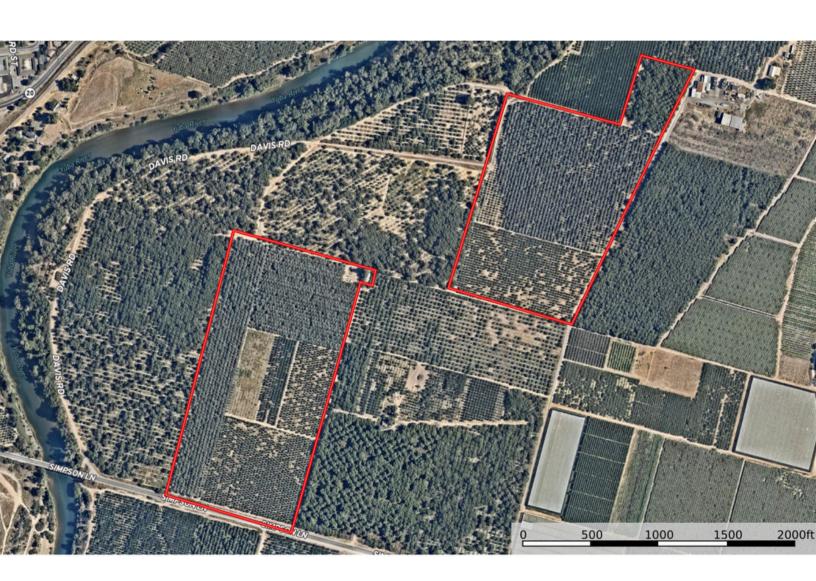

## STROMER REALTY COMPANY OF CALIFORNIA

**LOCATION:** The subject property is located just outside of the City of Marysville City limits on Simpson Lane.

**INGRESS/EGRESS:** The property is easily accessible via Simpson Lane and Babbington Road. (See the attached aerial map on page three)

## **APNs:**

- 018-240-005 (40 Acres)
- 018-230-003 (45 Acres)

**SOILS:** See the attached soils maps on pages four and five for more information.

**DESCRIPTION:** This ranch consists of 85 total farmable acres.