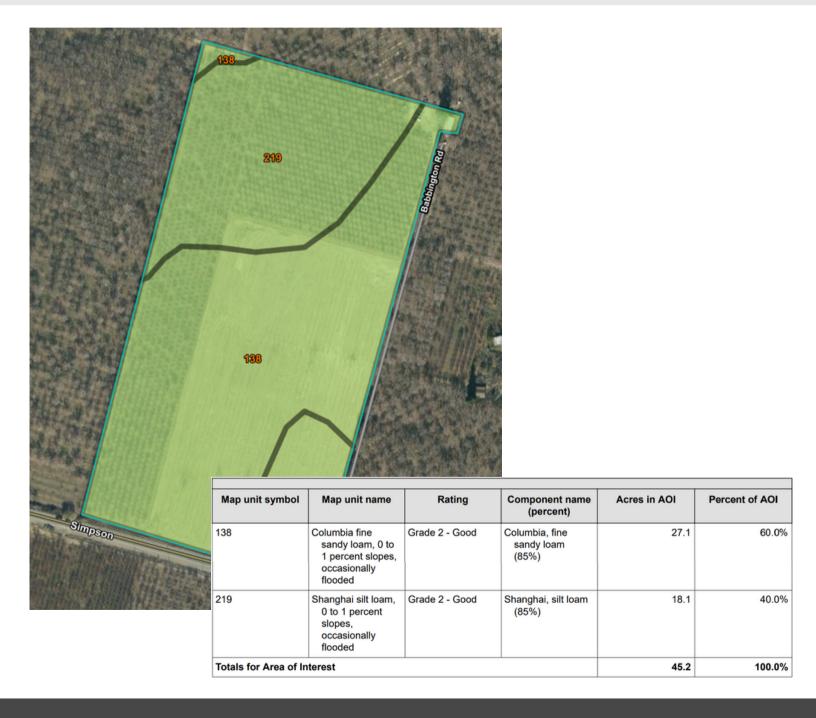

## **APNs:**

- 018-240-005 (40 Acres)
- 018-230-003 (45 Acres)

**SOILS:** See the attached soils maps on pages four and five for more information.

**DESCRIPTION:** This ranch consists of 85 total farmable acres.

45 Acre Parcel

- 22 Acres
  - Tulare planted in 2005
  - 25x20 spacing
  - Paradox Rootstock
- 22 Acres
  - Chandlers planted in 2019
  - 28x24 spacing
  - VX211 Rootstock
- Has a small farmhouse with its own domestic well.