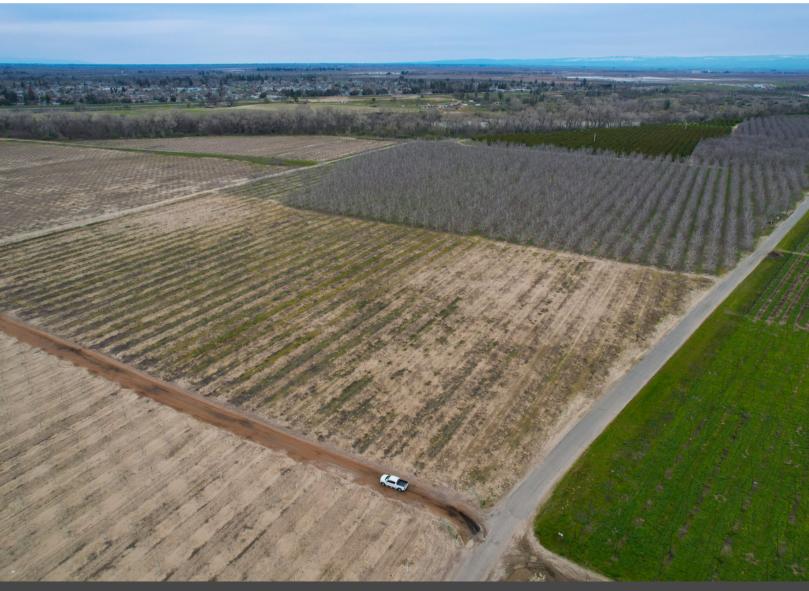

## STROMER REALTY COMPANY OF CALIFORNIA

**LOCATION:** The subject property is located just outside of the City of Marysville City limits on Simpson Lane.

**INGRESS/EGRESS:** The property is easily accessible via Simpson Lane and Babbington Road. (See the attached aerial map on page three)

## **APNs:**

- 018-240-005 (40 Acres)
- 018-230-003 (45 Acres)

**SOILS:** See the attached soils maps on pages four and five for more information.

**DESCRIPTION:** This ranch consists of 85 total farmable acres.