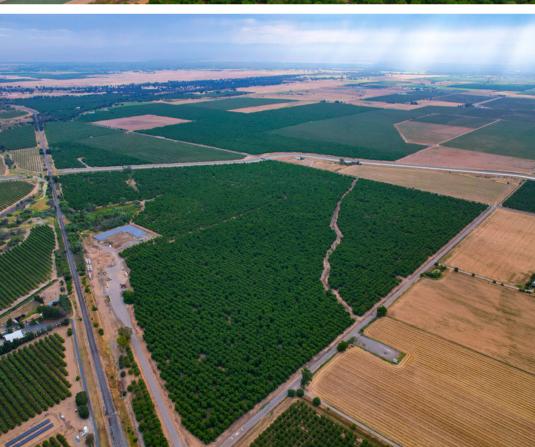

# STROMER REALTY COMPANY OF

645 ACRES Almond & Walnut Orchard 23210 Christian Road Orland, CA 95963 Lic. 01050665

Stromer Realty Company of California Buzz Gill | DRE # 01238633 530.682.8485 (m) | buzz@stromerrealty.com

**LOCATION:** The subject property is located at 23210 Christian Road in Orland, California 95963.

**APN:** #089-300-018, 019, 020, 021, 022, 023, 024, and 025

**INGRESS/EGRESS:** The property is easily accessible via Christian Road and Inghram Road. See attached map.