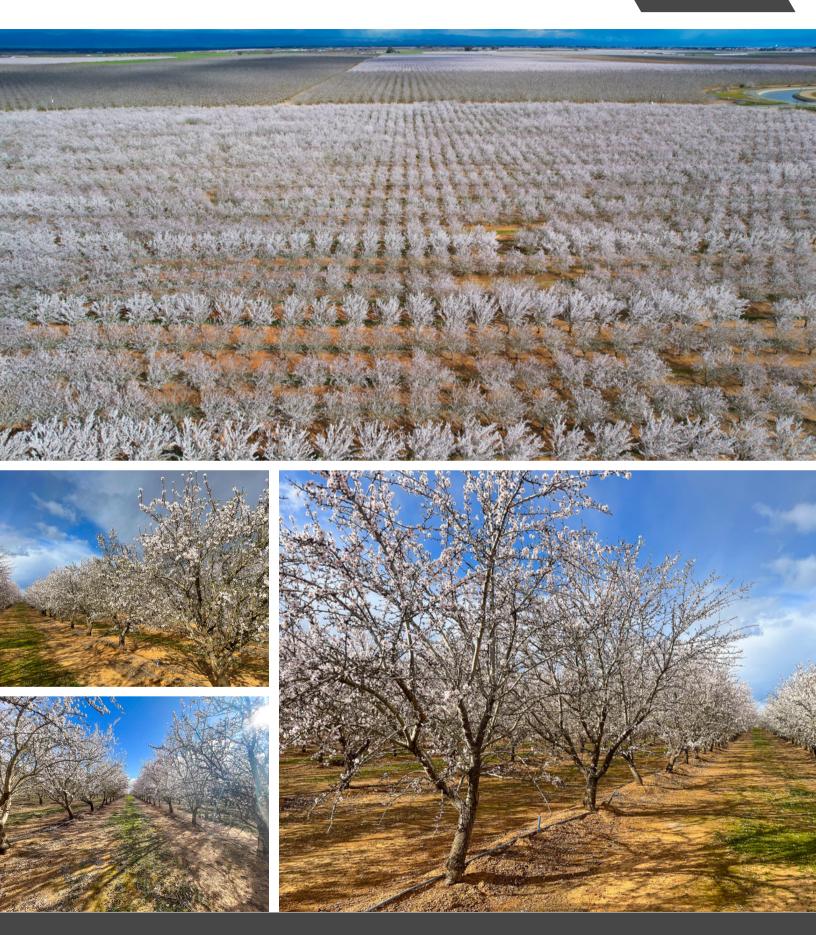

#### **ALMOND ORCHARD:**

- 184 Total Acres:
  - Block #3
    - 49 Acres
      - Nonpareil
      - Winters
      - Monterey
      - 13 years old
      - 22 x 18 spacing
  - Block #6
    - 85 Acres
      - Nonpareil
      - Price
      - Fritz
      - 14 years old
      - 22 x 14 spacing

# PRICE: \$16,125,000 (\$25,000 Per Acre)

- Block #7
  - 50 Acres
    - Nonpareil
    - Monterey
    - Fritz
    - 12 years old
    - 22 x 15 spacing

Stromer Realty Company of California Buzz Gill | DRE # 01238633 530.682.8485 (m) | buzzestromerrealty.com