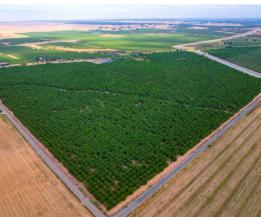

# STROMER REALTY COMPANY OF

645 ACRES Almond & Walnut Orchard 23210 Christian Road Orland, CA 95963 Lic. 01050665

Stromer Realty Company of California Buzz Gill | DRE # 01238633 530.682.8485 (m) | buzz@stromerrealty.com

**LOCATION:** The subject property is located at 23210 Christian Road in Orland, California 95963.

**APN:** #089-300-018, 019, 020, 021, 022, 023, 024, and 025

**INGRESS/EGRESS:** The property is easily accessible via Christian Road and Inghram Road. See attached map.