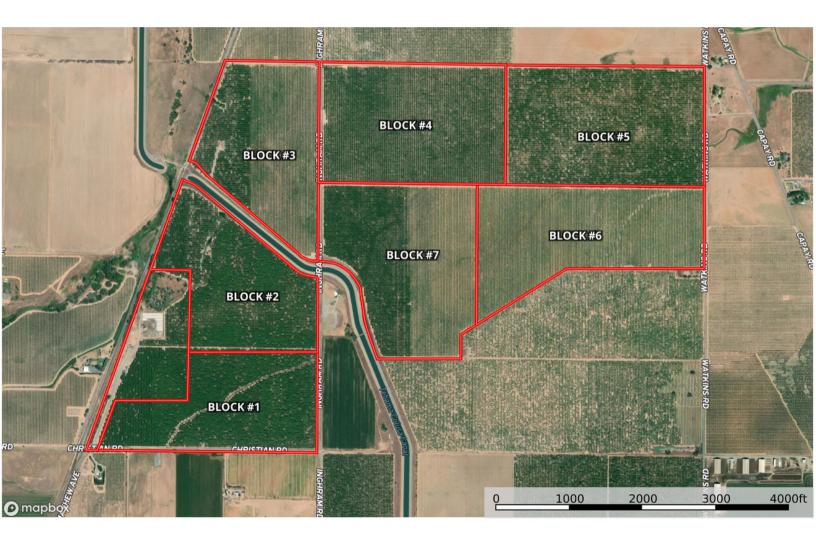

**LOCATION:** The subject property is located at 23210 Christian Road in Orland, California 95963.

**APN:** #089-300-018, 019, 020, 021, 022, 023, 024, and 025

**INGRESS/EGRESS:** The property is easily accessible via Christian Road and Inghram Road. See attached map.

### WALNUT ORCHARD:

- 415 Total Acres
  - Block #1
    - 85 Acres
      - Howards
      - 15 years old
      - 22 x 18 spacing
  - Block #2
    - 55 Acres
      - Howards
      - 15 years old
      - 22 x 18 spacing
    - 20 Acres
      - Chandlers
      - 10 years old
      - 22 x 18 spacing
  - Block #3
    - 25 Acres
      - Chandlers
      - 10 years old
      - 22 x 18 spacing

## • Block #4

- 91 Acres
  - Chandlers
  - 11 years old
  - 29 x 25 spacing
- Block #5
  - 98 Acres
    - Chandlers
    - 14 years old
    - 22 x 20 spacing
- Block #7
  - 41 Acres
    - Chandlers
    - 10 years old
    - 22 x 18 spacing

#### **ALMOND ORCHARD:**

- 184 Total Acres:
  - Block #3
    - 49 Acres
      - Nonpareil
      - Winters
      - Monterey
      - 13 years old
      - 22 x 18 spacing
  - Block #6
    - 85 Acres
      - Nonpareil
      - Price
      - Fritz
      - 14 years old
      - 22 x 14 spacing

# PRICE: \$16,125,000 (\$25,000 Per Acre)

- Block #7
  - 50 Acres
    - Nonpareil
    - Monterey
    - Fritz
    - 12 years old
    - 22 x 15 spacing

Stromer Realty Company of California Buzz Gill | DRE # 01238633 530.682.8485 (m) | buzzestromerrealty.com