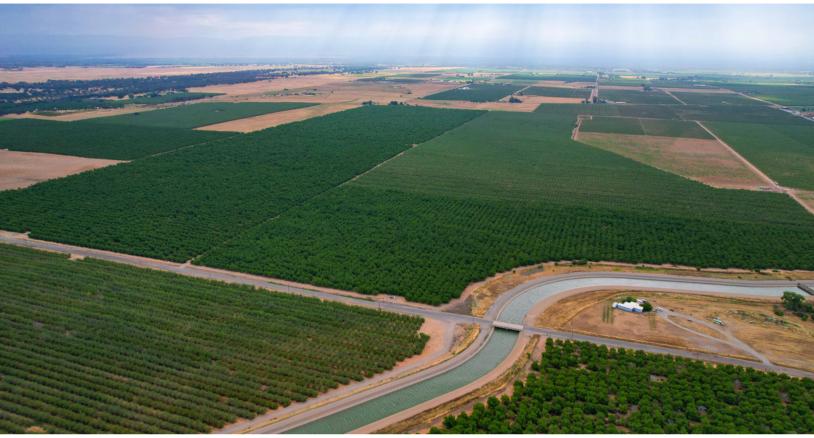

- 13 years old
      - 22 x 18 spacing
  - Block #6
    - 85 Acres
      - Nonpareil
      - Price
      - Fritz
      - 14 years old
      - 22 x 14 spacing

**WATER:** The farm has six wells, producing an abundance of water.

**SOILS:** See attached soil map for more information.

**IMPROVEMENTS:** A massive 35,000 sq . ft. solar array that significantly decreases operating costs and a residence for a manager.

# PRICE: \$16,125,000 (\$25,000 Per Acre)

- Block #7
  - 50 Acres
    - Nonpareil
    - Monterey
    - Fritz
    - 12 years old
    - 22 x 15 spacing





Stromer Realty Company of California Buzz Gill | DRE # 01238633 530.682.8485 (m) | buzzestromerrealty.com





Stromer Realty Company of California Buzz Gill | DRE # 01238633 530.682.8485 (m) | buzzestromerrealty.com













## Photos







## Photos



# Photos