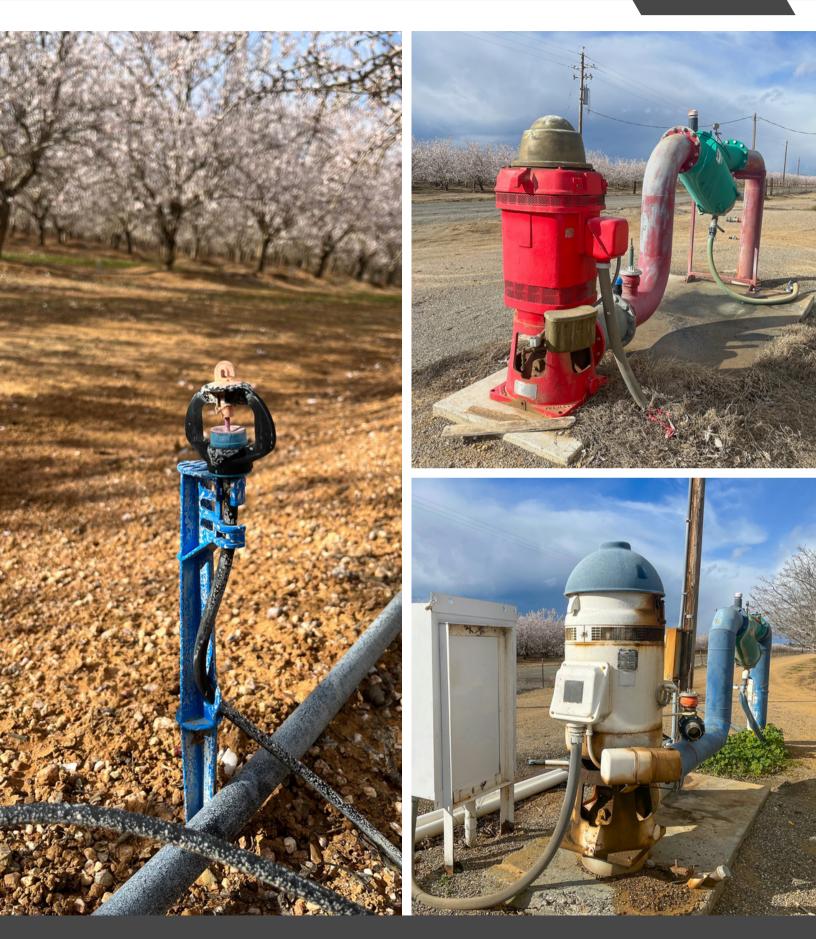

**WATER:** The farm has six wells, producing an abundance of water.

**SOILS:** See attached soil map for more information.

**IMPROVEMENTS:** A massive 35,000 sq . ft. solar array that significantly decreases operating costs and a residence for a manager.