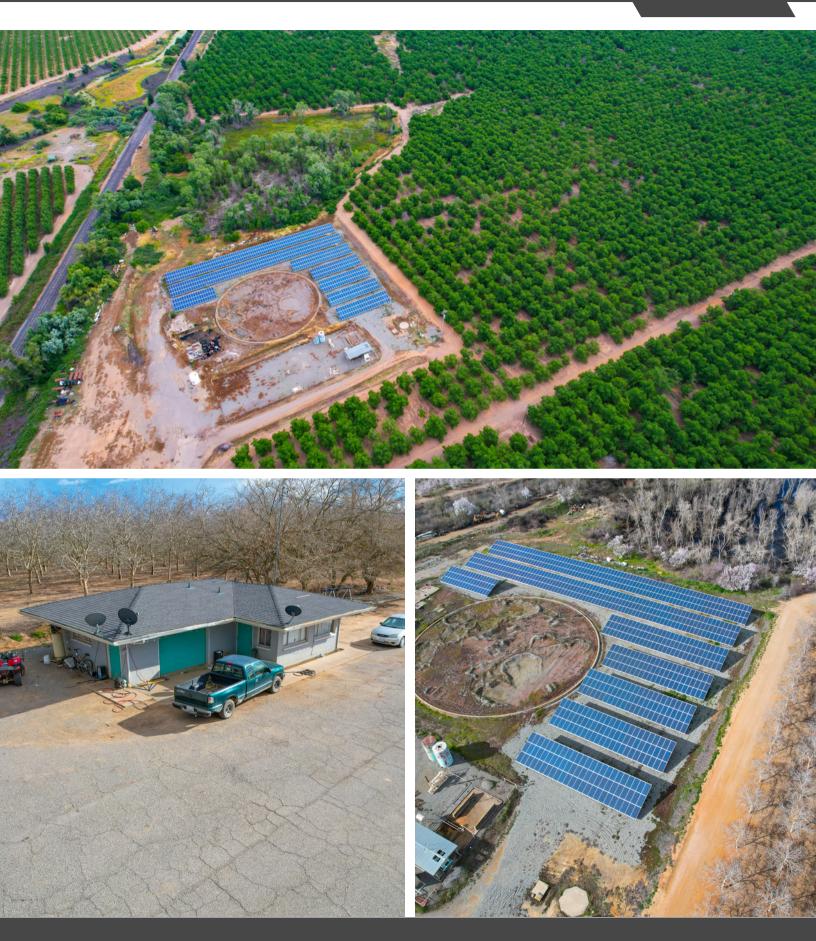

**WATER:** The farm has six wells, producing an abundance of water.

**SOILS:** See attached soil map for more information.

**IMPROVEMENTS:** A massive 35,000 sq . ft. solar array that significantly decreases operating costs and a residence for a manager.