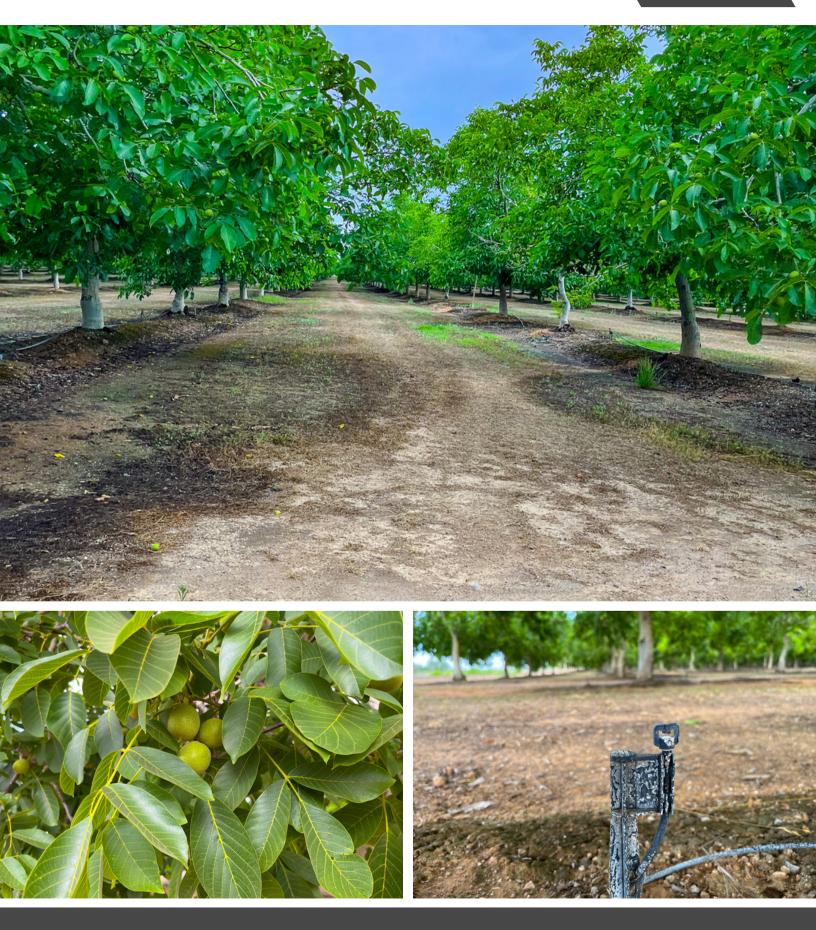

### WALNUT ORCHARD:

- 415 Total Acres
  - Block #1
    - 85 Acres
      - Howards
      - 15 years old
      - 22 x 18 spacing
  - Block #2
    - 55 Acres
      - Howards
      - 15 years old
      - 22 x 18 spacing
    - 20 Acres
      - Chandlers
      - 10 years old
      - 22 x 18 spacing
  - Block #3
    - 25 Acres
      - Chandlers
      - 10 years old
      - 22 x 18 spacing

## • Block #4

- 91 Acres
  - Chandlers
  - 11 years old
  - 29 x 25 spacing
- Block #5
  - 98 Acres
    - Chandlers
    - 14 years old
    - 22 x 20 spacing
- Block #7
  - 41 Acres
    - Chandlers
    - 10 years old
    - 22 x 18 spacing