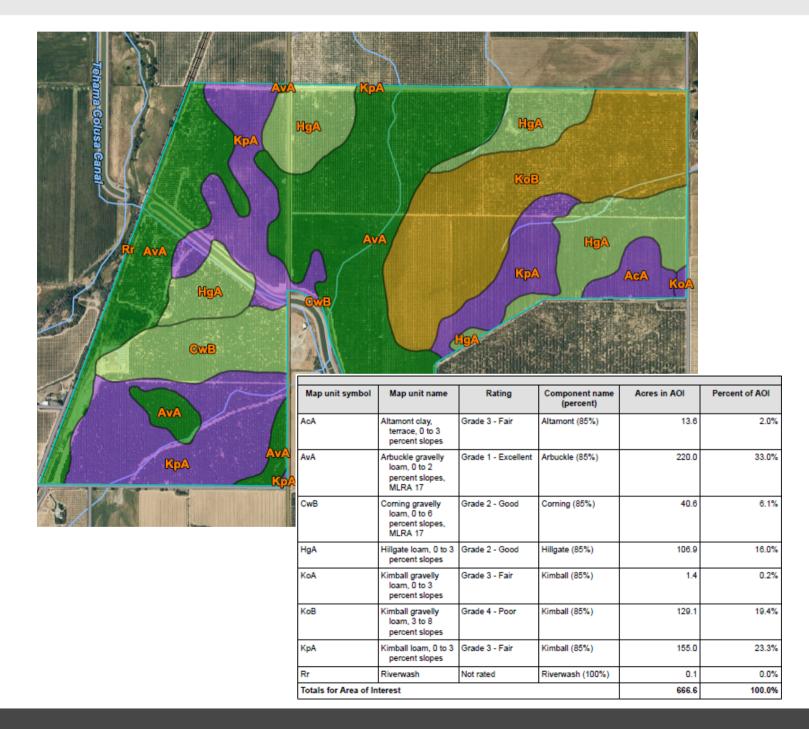

**WATER:** The farm has six wells, producing an abundance of water.

**SOILS:** See attached soil map for more information.

**IMPROVEMENTS:** A massive 35,000 sq . ft. solar array that significantly decreases operating costs and a residence for a manager.