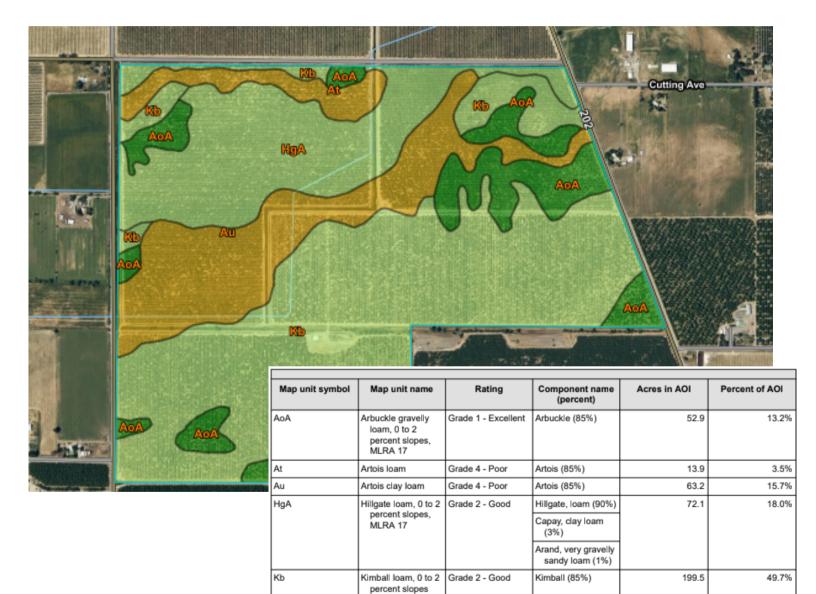

Soils: See attached soils map.

**Production Records:** Production records will be provided to all qualified buyers.

401.5

100.0%

Stromer Realty Company of California Buzz Gill | DRE # 01238633 530.682.8485 (m) | buzzestromerrealty.com

The information contained in this brochure is from reliable sources and is believed to be correct, but is NOT guaranteed. 591 Colusa Ave., Yuba City, CA 95991 | 530.671.2770 | www.stromerrealty.com

Totals for Area of Interest

The information contained in this brochure is from reliable sources and is believed to be correct, but is NOT guaranteed. 591 Colusa Ave., Yuba City, CA 95991 | 530.671.2770 | www.stromerrealty.com