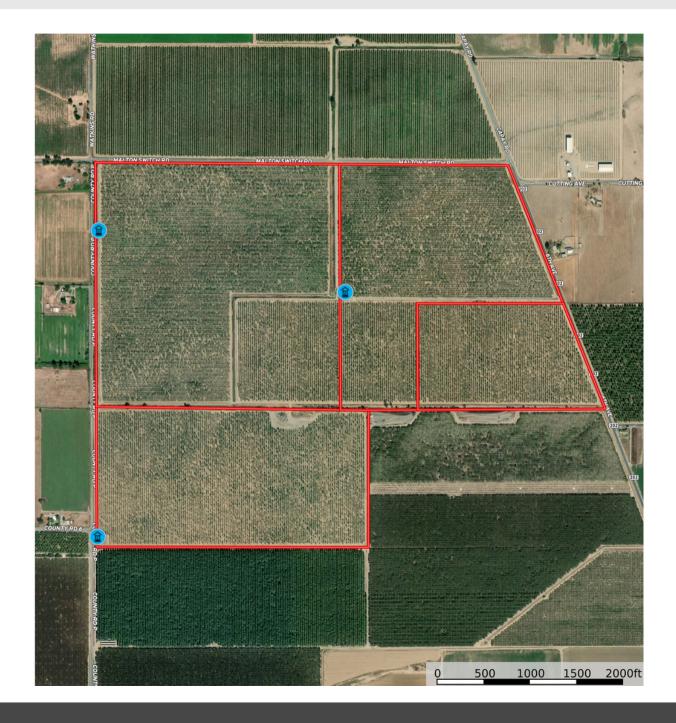

**LOCATION:** The subject property is located on the northeast corner of County Road P and Malton Switch Road. (see attached map)

**APN:** #044-070-010, 009, 008, 007

**EGRESS/INGRESS:** The subject property is easily accessible via three county roads, Road P, Malton Switch Road, and 6th Avenue

**Acreage & Age:** There are four legal parcels on this property. 105.08 acres, 159.46 acres, 94.88 acres, and 50 acres. the entire orchard was planted in 1993.

**Varieties & Tree spacing:** All four blocks are planted to 21x17 (122 trees/ac). Varieties are as follows: