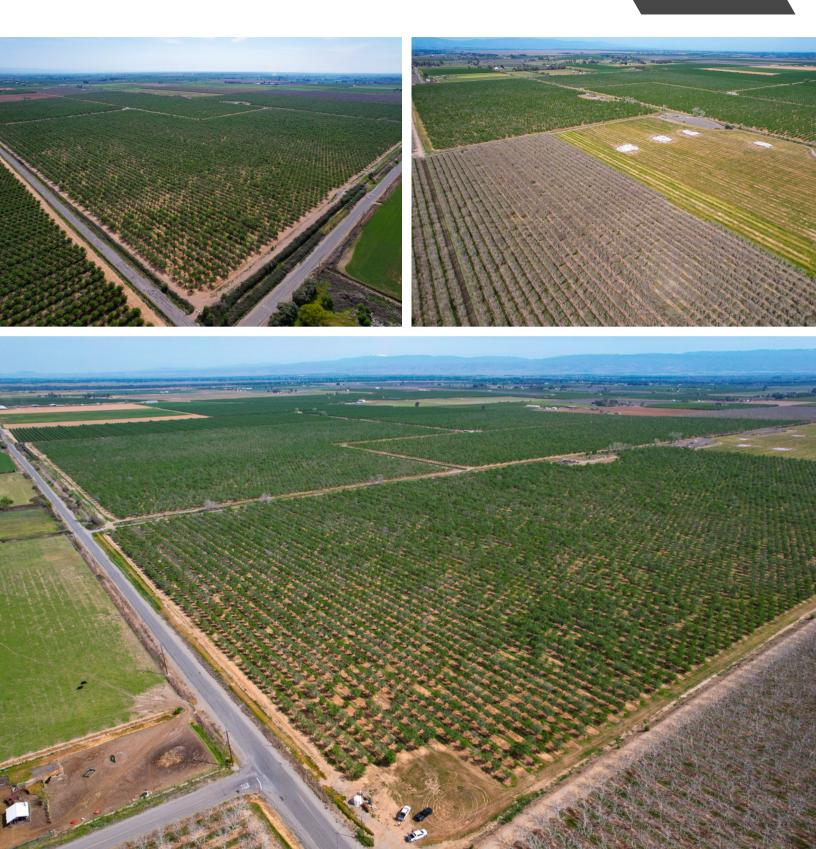

**Acreage & Age:** There are four legal parcels on this property. 105.08 acres, 159.46 acres, 94.88 acres, and 50 acres. the entire orchard was planted in 1993.

**Varieties & Tree spacing:** All four blocks are planted to 21x17 (122 trees/ac). Varieties are as follows:

Blocks 1 & 2

- 50% nonpareil
- 25% Aldrich
- 25% Butte/Padre

Blocks 3 & 4

- 50% nonpareil
- 25% Sonora
- 25% Butte/Padre
- B/P planted in the same row
- B/P planted in the same row

**WATER:** The subject property has three deep wells. Two with diesel motors and one with an electric motor, 75 hp pump. All wells are connected to the entire property.