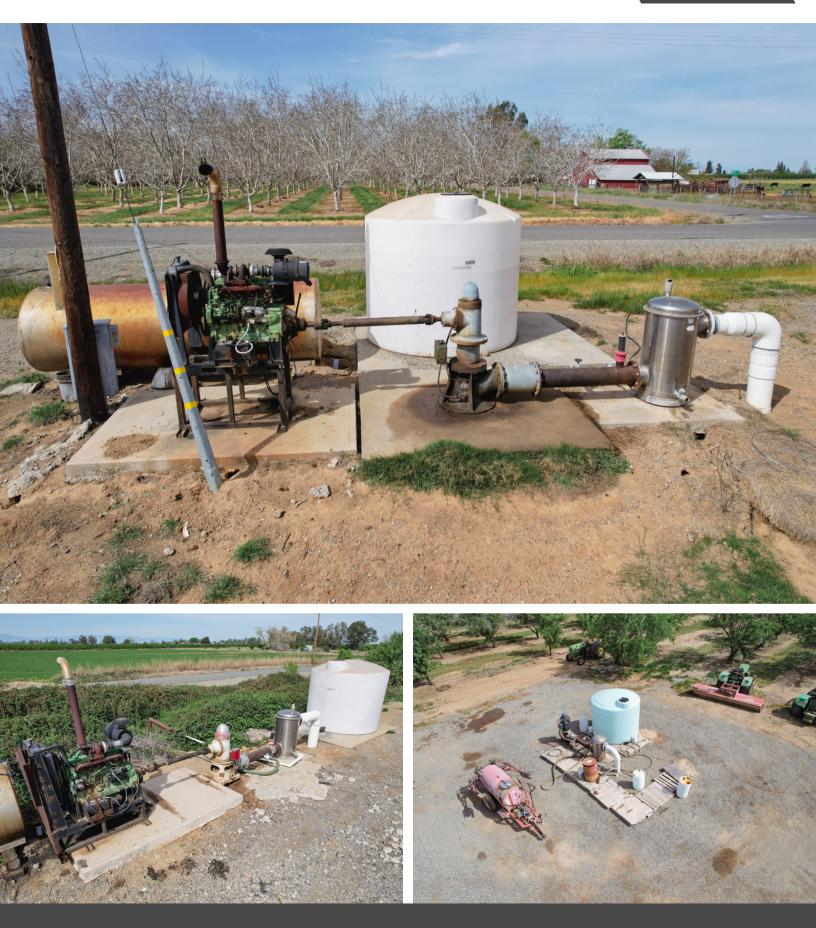

Blocks 1 & 2

- 50% nonpareil
- 25% Aldrich
- 25% Butte/Padre

Blocks 3 & 4

- 50% nonpareil
- 25% Sonora
- 25% Butte/Padre
- B/P planted in the same row
- B/P planted in the same row

**WATER:** The subject property has three deep wells. Two with diesel motors and one with an electric motor, 75 hp pump. All wells are connected to the entire property.