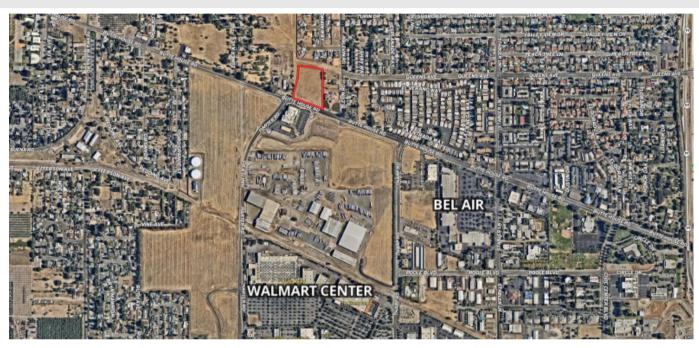

## STROMER REALTY COMPANY OF CALIFORNIA

Stromer Realty Company of California

Buzz Gill | DRE # 01238633

530.682.8485 (m) | buzzestromerrealty.com

**LOCATION:** The subject property is located in Yuba City, CA at the northeast corner of Butte House Road and Harter Road. (see attached map)

**AMENITIES:** Water, sewer, and power are available adjacent to the subject property. Pricing will depend on what type of project is purposed and approved by the city of Yuba City.

**COMMENTS:** This is a great location for a multi-unit housing project, with Bel Air Plaza and Walmart just a few blocks away.