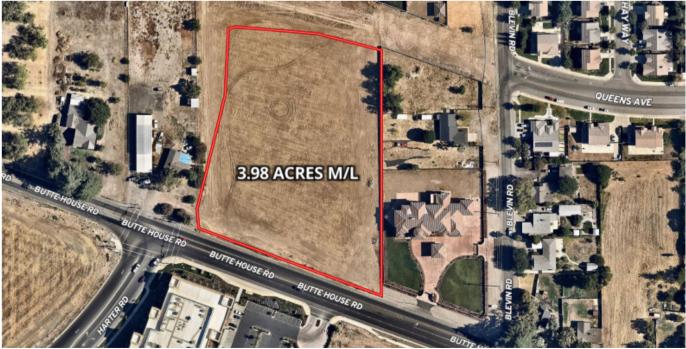

## STROMER REALTY COMPANY OF CALIFORNIA

Stromer Realty Company of California

Buzz Gill | DRE # 01238633

530.682.8485 (m) | buzzestromerrealty.com

**LOCATION:** The subject property is located in Yuba City, CA at the northeast corner of Butte House Road and Harter Road. (see attached map)

**AMENITIES:** Water, sewer, and power are available adjacent to the subject property. Pricing will depend on what type of project is purposed and approved by the city of Yuba City.

**COMMENTS:** This is a great location for a multi-unit housing project, with Bel Air Plaza and Walmart just a few blocks away.