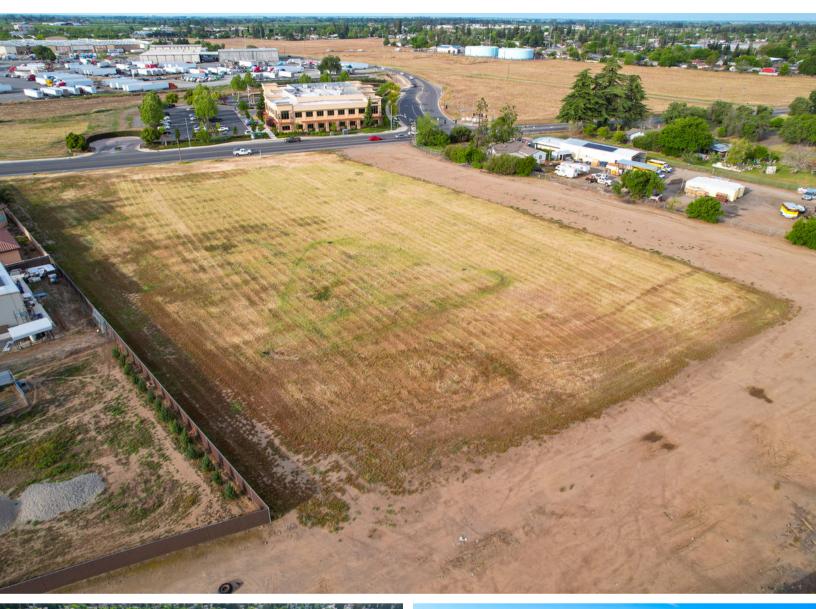

## STROMER REALTY COMPANY OF CALIFORNIA

Stromer Realty Company of California

Buzz Gill | DRE # 01238633

530.682.8485 (m) | buzzestromerrealty.com

**LOCATION:** The subject property is located in Yuba City, CA at the northeast corner of Butte House Road and Harter Road. (see attached map)

**ZONING:** Currently, the site has a General Plan Designation as medium/low density (6-14 units per acre), but the city is doing General Plan Amendment/Rezones of multiple sites and this property is one of them. Once the General Plan Amendment has been approved the designation will be medium/high density which allows 12-36 units per acre.

**AMENITIES:** Water, sewer, and power are available adjacent to the subject property. Pricing will depend on what type of project is purposed and approved by the city of Yuba City.

**COMMENTS:** This is a great location for a multi-unit housing project, with Bel Air Plaza and Walmart just a few blocks away.