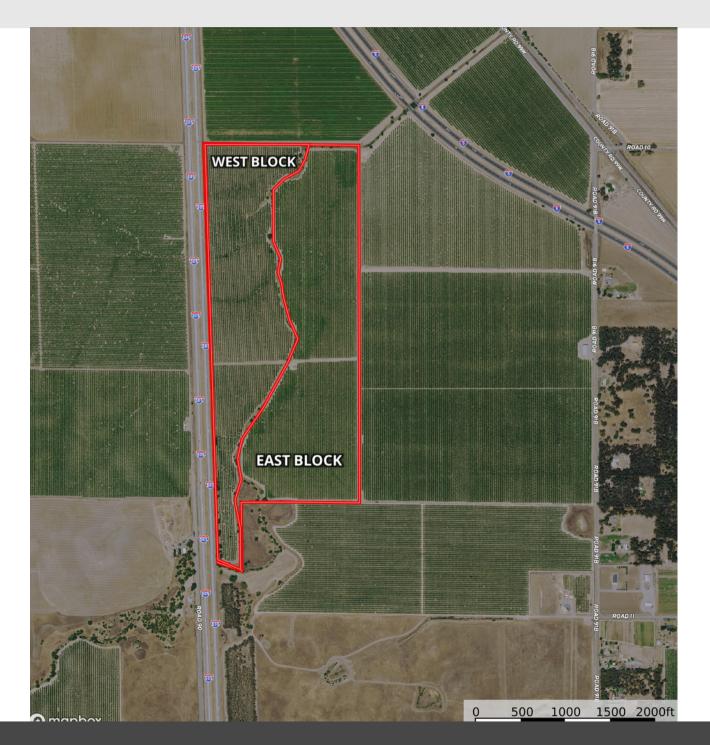

**LOCATION:** The subject property is located in the town of Zamora, where Interstate 505 meets up with Interstate 5.

**APN:** #054-020-013

**EGRESS/INGRESS:** The ranch is easily accessible via County Road 91B. There is a legal easement to the project. See attached map.

## ALMOND ORCHARD:

- West Block (everything west of the creek)
  - 60 Acres
    - Butte (50%)
    - Padre (50%)
  - Planted in 2005
  - Mariani Root Stock
  - 21x11 Spacing
- **East Block** (everything east of the creek)
  - 80 Acres
    - Nonpareil (50%)
    - Monterey (25%)
    - Aldrich (25%)
  - Planted in 2005
  - Lovell Root Stock
  - 21x11 Spacing