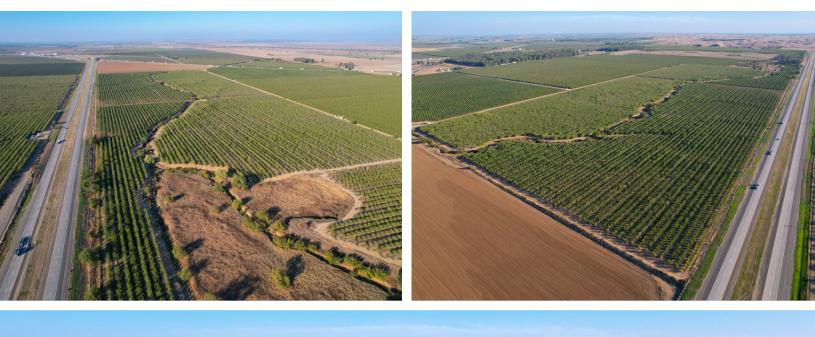

## ALMOND ORCHARD:

- West Block (everything west of the creek)
  - 60 Acres
    - Butte (50%)
    - Padre (50%)
  - Planted in 2005
  - Mariani Root Stock
  - 21x11 Spacing
- **East Block** (everything east of the creek)
  - 80 Acres
    - Nonpareil (50%)
    - Monterey (25%)
    - Aldrich (25%)
  - Planted in 2005
  - Lovell Root Stock
  - 21x11 Spacing