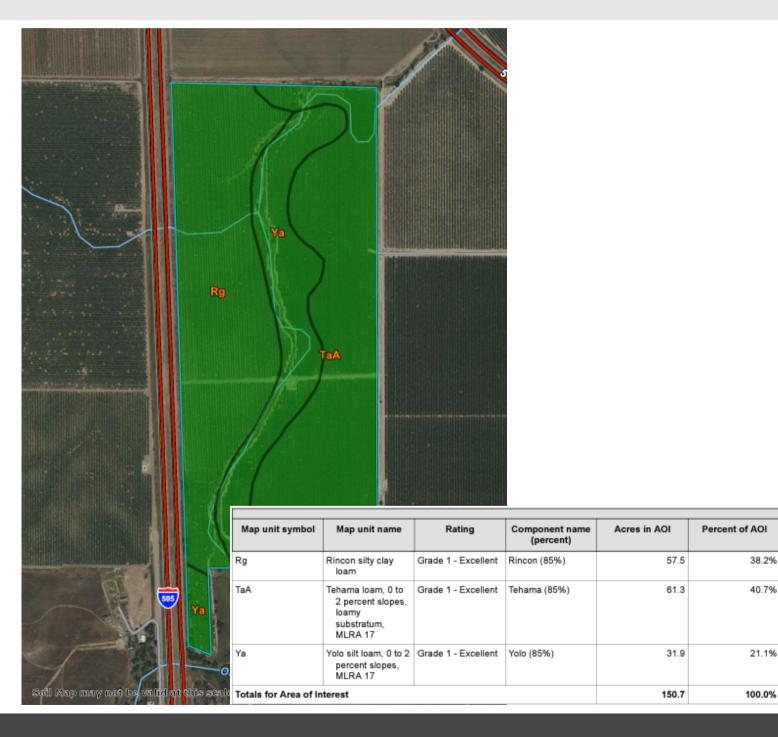

**SOILS:** This ranch is made up of entirely class one soil. See attached soil map for more information.

**PRODUCTION:** Production records are available upon request.

**COMMENTS:** A property like this rarely comes on the market. This is a great-looking orchard with excellent soil in a prime location.