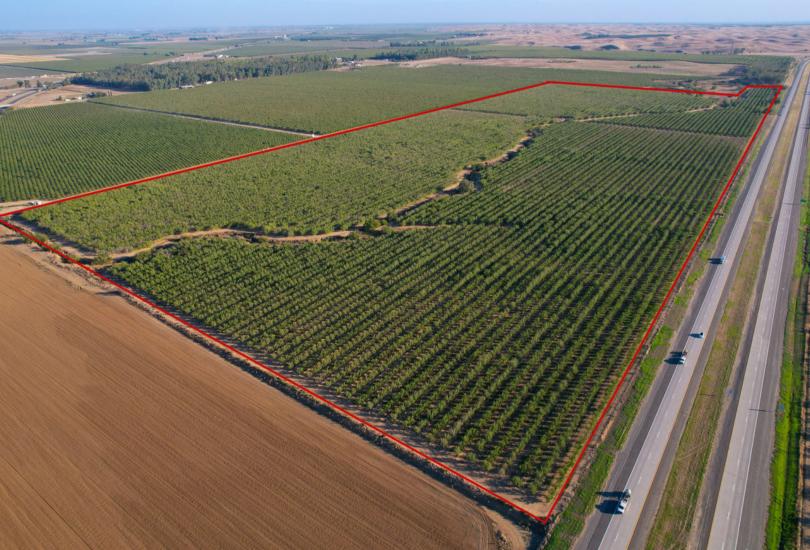

## ALMOND ORCHARD:

- West Block (everything west of the creek)
  - 60 Acres
    - Butte (50%)
    - Padre (50%)
  - Planted in 2005
  - Mariani Root Stock
  - 21x11 Spacing
- **East Block** (everything east of the creek)
  - 80 Acres
    - Nonpareil (50%)
    - Monterey (25%)
    - Aldrich (25%)
  - Planted in 2005
  - Lovell Root Stock
  - 21x11 Spacing