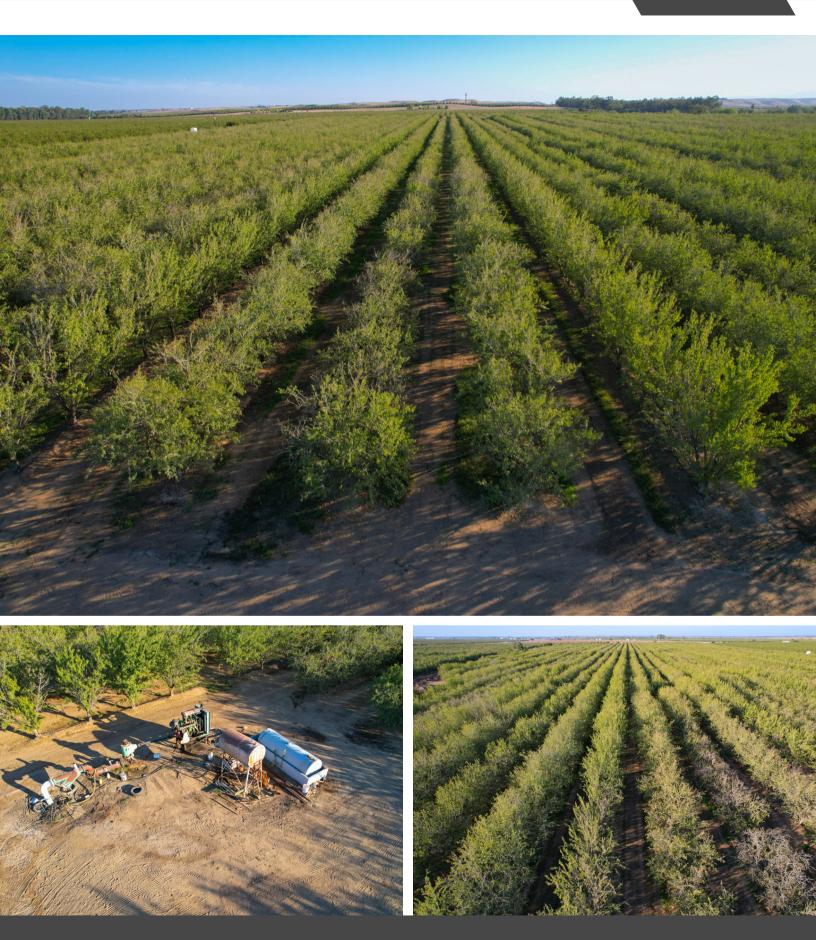

## ALMOND ORCHARD:

- West Block (everything west of the creek)
  - 60 Acres
    - Butte (50%)
    - Padre (50%)
  - Planted in 2005
  - Mariani Root Stock
  - 21x11 Spacing
- **East Block** (everything east of the creek)
  - 80 Acres
    - Nonpareil (50%)
    - Monterey (25%)
    - Aldrich (25%)
  - Planted in 2005
  - Lovell Root Stock
  - 21x11 Spacing

**WATER:** This property has one Ag well that is 688 ft. deep. The pump is set at 400 ft. and is powered by a 450hp John Deere 6-cylinder, 12.5-liter diesel motor. This engine was rebuilt in 2021.

**IRRIGATION:** The entire ranch is irrigated via a single-line drip.

**SOILS:** This ranch is made up of entirely class one soil. See attached soil map for more information.

**PRODUCTION:** Production records are available upon request.

**COMMENTS:** A property like this rarely comes on the market. This is a great-looking orchard with excellent soil in a prime location.