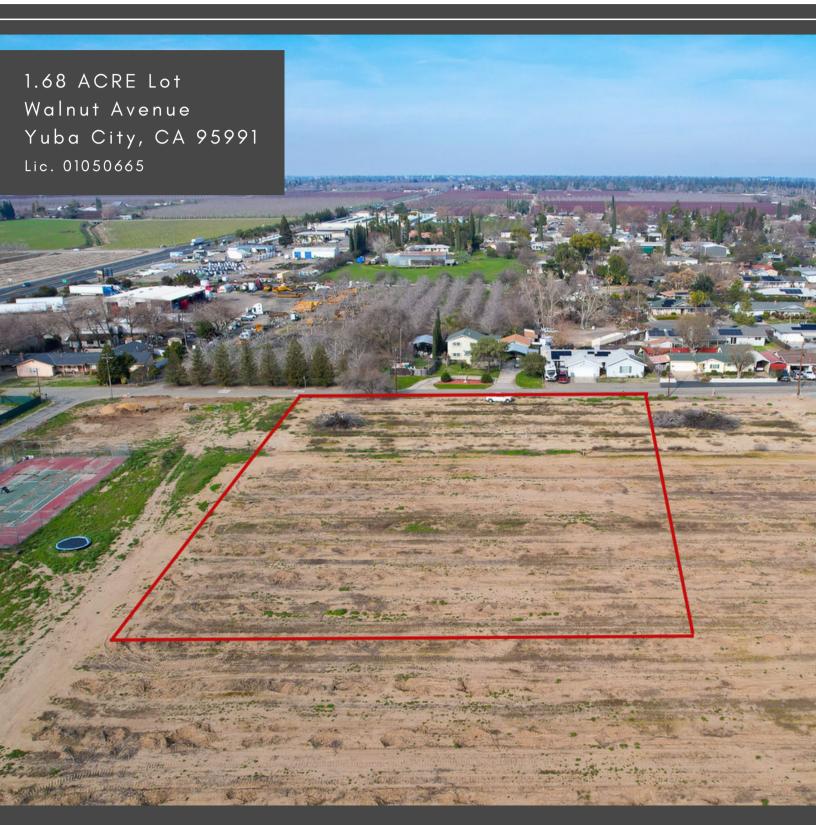

## STROMER REALTY COMPANY OF CALIFORNIA

Stromer Realty Company of California
Sean Stromer | DRE # 01307776
530.713.5000(m) | sean@stromerrealty.com

**LOCATION:** The property is located on Walnut Avenue in Yuba City, California. It's only 35 minutes from downtown Sacramento!

**DESCRIPTION:** This property features 1.68 total acres. The prime location allows you to live the spacious country lifestyle while only being a few minutes from town.

**SOIL:** This property consists entirely of class one soils. (See the attached soil map for more information)