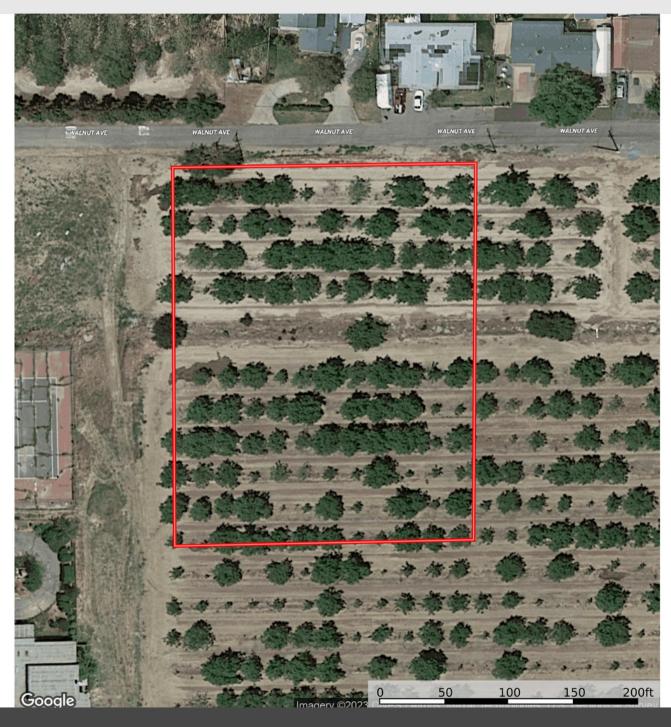

**DESCRIPTION:** This property features 1.68 total acres. The prime location allows you to live the spacious country lifestyle while only being a few minutes from town.

**SOIL:** This property consists entirely of class one soils. (See the attached soil map for more information)