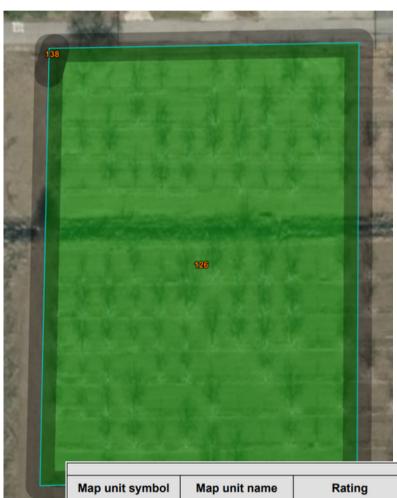

**DESCRIPTION:** This property features 1.68 total acres. The prime location allows you to live the spacious country lifestyle while only being a few minutes from town.

**SOIL:** This property consists entirely of class one soils. (See the attached soil map for more information)

|   | Map unit symbol             | Map unit name                                              | Rating              | Component name (percent)                   | Acres in AOI | Percent of AOI |
|---|-----------------------------|------------------------------------------------------------|---------------------|--------------------------------------------|--------------|----------------|
| 0 | 126                         | Conejo-Tisdale<br>complex, 0<br>percent slopes,<br>MLRA 17 | Grade 1 - Excellent | Conejo, loam,<br>dense substratum<br>(45%) | 1.8          | 99.9%          |
|   | 138                         | Liveoak sandy clay<br>loam, 0 to 2<br>percent slopes       | Grade 1 - Excellent | Liveoak, sandy clay<br>loam (85%)          | 0.0          | 0.1%           |
| • | Totals for Area of Interest |                                                            |                     |                                            | 1.8          | 100.0%         |