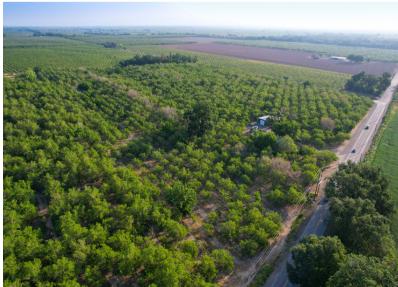

**EGRESS/INGRESS:** The property is easily accessible via River Road and Ord Ferry

Road.

## **DESCRIPTION:**

- House
  - o 2,000 sq.ft.
  - o 2 Bedroom, 2 Bathroom
  - Detached Garage
- Shop
  - o 60'x32'
  - Concrete Floors
  - Insulated
- Orchard
  - 40 Total Acres of Chandler Walnuts
  - 10 Acres Planted in 1996 on Paradox Rootstock
  - 30 Acres Planted in 1992 on Black Walnut Rootstock