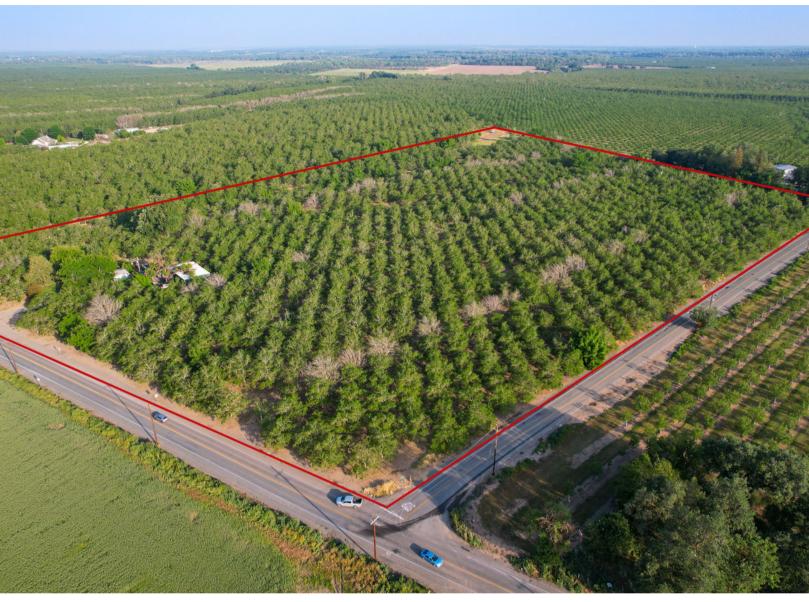

## Stromer Realty Company of California Logan Taylor | DRE # 02062799 530.701.2680 (m) | logan@stromerrealty.com

**LOCATION:** The property is located at 5648 Ord Ferry Road in Chico, California.

**APN:** 039-040-036

**EGRESS/INGRESS:** The property is easily accessible via River Road and Ord Ferry

Road.

## **DESCRIPTION:**

- House
  - o 2,000 sq.ft.
  - o 2 Bedroom, 2 Bathroom
  - Detached Garage
- Shop
  - o 60'x32'
  - Concrete Floors
  - Insulated
- Orchard
  - 40 Total Acres of Chandler Walnuts
  - 10 Acres Planted in 1996 on Paradox Rootstock
  - 30 Acres Planted in 1992 on Black Walnut Rootstock