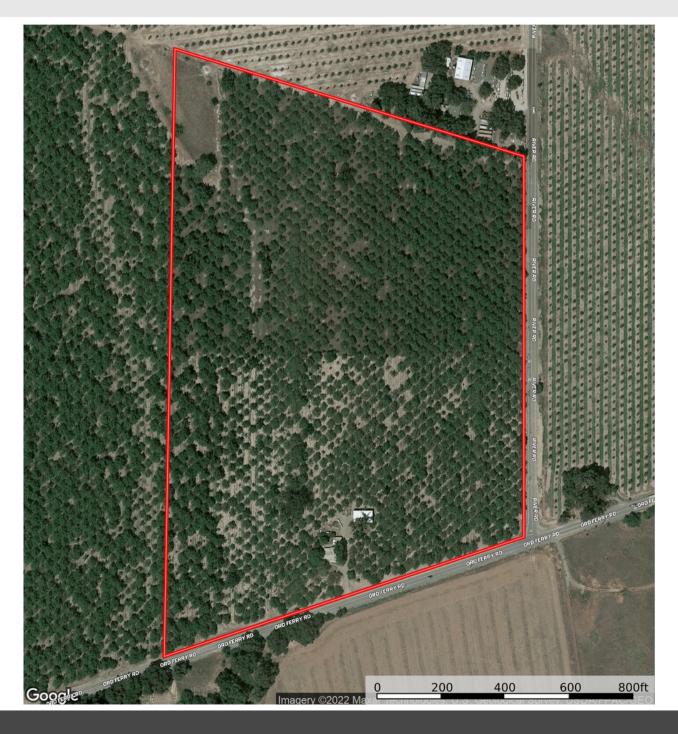

## Stromer Realty Company of California Logan Taylor | DRE # 02062799 530.701.2680 (m) | logan@stromerrealty.com

**LOCATION:** The property is located at 5648 Ord Ferry Road in Chico, California.

**APN:** 039-040-036

**EGRESS/INGRESS:** The property is easily accessible via River Road and Ord Ferry

Road.

## **DESCRIPTION:**

- House
  - o 2,000 sq.ft.
  - o 2 Bedroom, 2 Bathroom
  - Detached Garage
- Shop
  - o 60'x32'
  - Concrete Floors
  - Insulated
- Orchard
  - 40 Total Acres of Chandler Walnuts
  - 10 Acres Planted in 1996 on Paradox Rootstock
  - 30 Acres Planted in 1992 on Black Walnut Rootstock