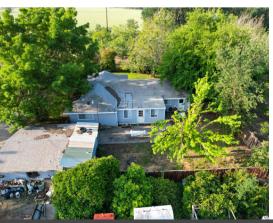

## Stromer Realty Company of California Logan Taylor | DRE # 02062799 530.701.2680 (m) | logan@stromerrealty.com

**LOCATION:** The property is located at 5648 Ord Ferry Road in Chico, California.

**APN:** 039-040-036

## **DESCRIPTION:**

- House
  - o 2,000 sq.ft.
  - o 2 Bedroom, 2 Bathroom
  - Detached Garage
- Shop
  - o 60'x32'
  - Concrete Floors
  - Insulated
- Orchard
  - 40 Total Acres of Chandler Walnuts
  - 10 Acres Planted in 1996 on Paradox Rootstock
  - 30 Acres Planted in 1992 on Black Walnut Rootstock