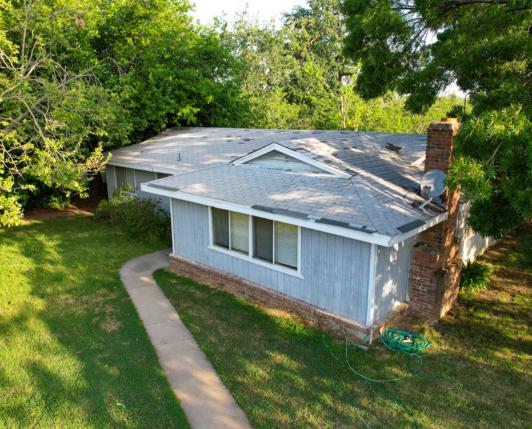

## **DESCRIPTION:**

- House
  - o 2,000 sq.ft.
  - o 2 Bedroom, 2 Bathroom
  - Detached Garage
- Shop
  - o 60'x32'
  - Concrete Floors
  - Insulated
- Orchard
  - 40 Total Acres of Chandler Walnuts
  - 10 Acres Planted in 1996 on Paradox Rootstock
  - 30 Acres Planted in 1992 on Black Walnut Rootstock