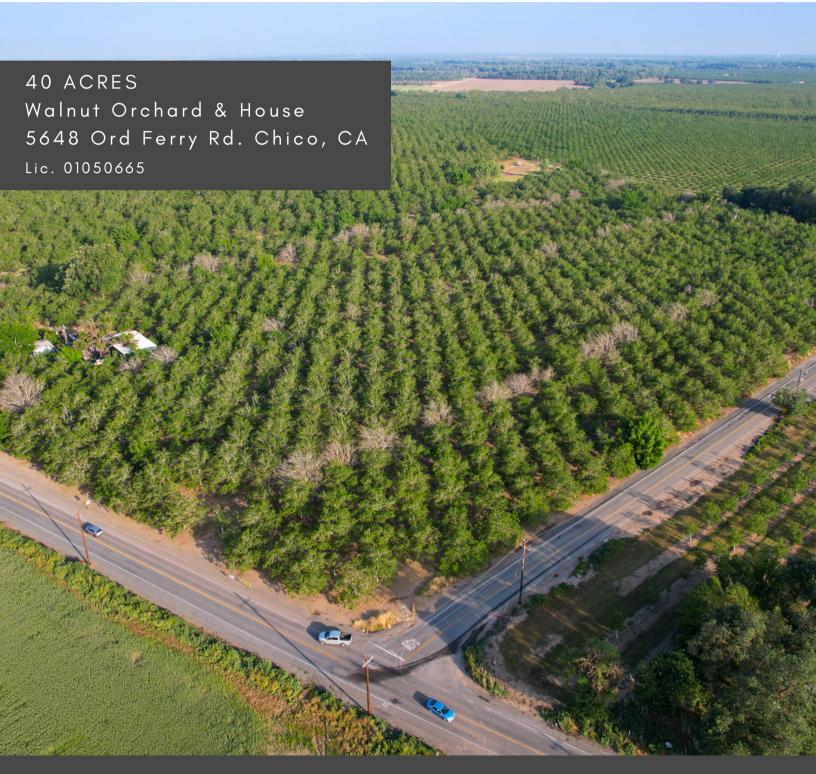

## Stromer Realty Company of California Logan Taylor | DRE # 02062799 530.701.2680 (m) | logan@stromerrealty.com

**LOCATION:** The property is located at 5648 Ord Ferry Road in Chico, California.

**APN:** 039-040-036

**EGRESS/INGRESS:** The property is easily accessible via River Road and Ord Ferry

Road.

## **DESCRIPTION:**

- House
  - o 2,000 sq.ft.
  - o 2 Bedroom, 2 Bathroom
  - Detached Garage
- Shop
  - o 60'x32'
  - Concrete Floors
  - Insulated
- Orchard
  - 40 Total Acres of Chandler Walnuts
  - 10 Acres Planted in 1996 on Paradox Rootstock
  - 30 Acres Planted in 1992 on Black Walnut Rootstock