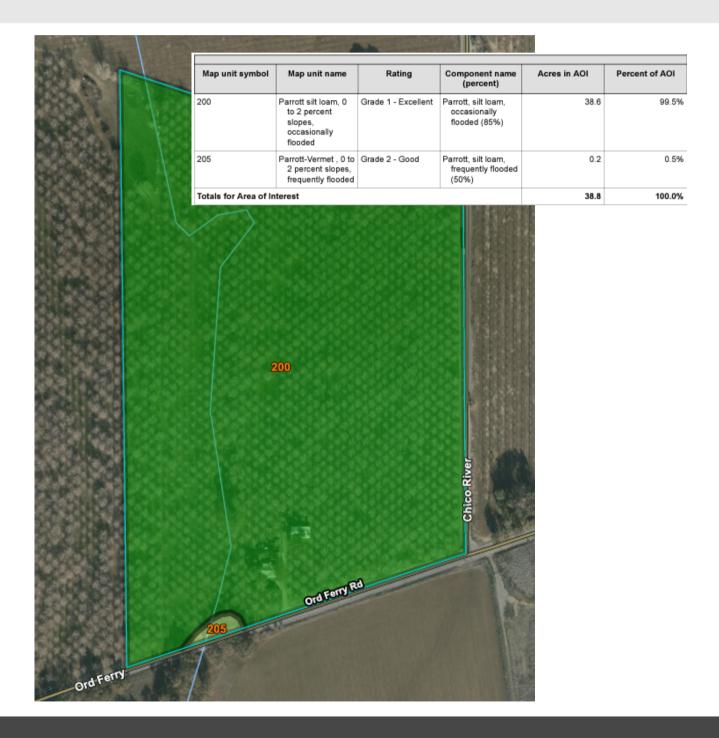

**WATER:** This ranch is irrigated by a deep ag well in two sets. The pump is a 24 HP electric turbine motor with 220-volt power.

**SOIL:** Comprised of class one and two soils, known as Parrott Silt Loam. (See attached soils map)