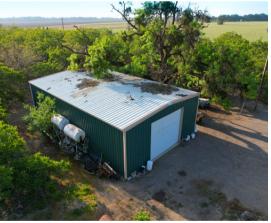

## **DESCRIPTION:**

- House
  - o 2,000 sq.ft.
  - o 2 Bedroom, 2 Bathroom
  - Detached Garage
- Shop
  - o 60'x32'
  - Concrete Floors
  - Insulated
- Orchard
  - 40 Total Acres of Chandler Walnuts
  - 10 Acres Planted in 1996 on Paradox Rootstock
  - 30 Acres Planted in 1992 on Black Walnut Rootstock