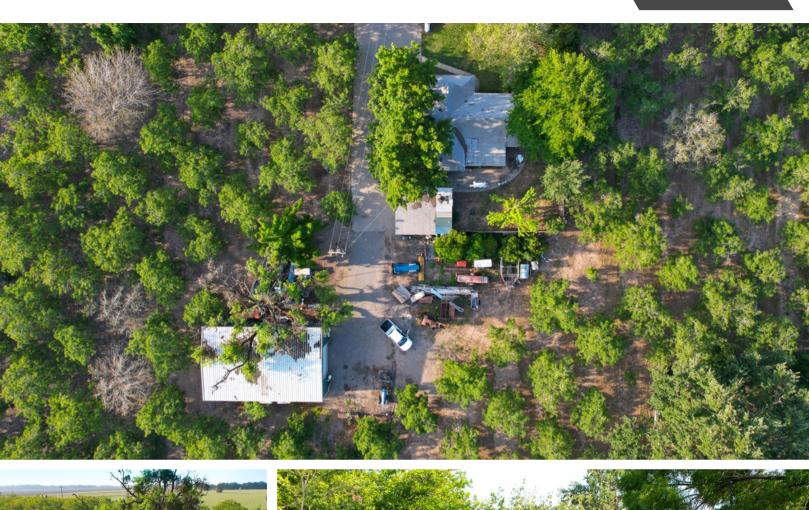

## **DESCRIPTION:**

- House
  - o 2,000 sq.ft.
  - o 2 Bedroom, 2 Bathroom
  - Detached Garage
- Shop
  - o 60'x32'
  - Concrete Floors
  - Insulated
- Orchard
  - 40 Total Acres of Chandler Walnuts
  - 10 Acres Planted in 1996 on Paradox Rootstock
  - 30 Acres Planted in 1992 on Black Walnut Rootstock