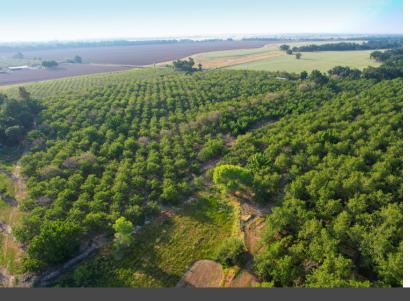

## **DESCRIPTION:**

- House
  - o 2,000 sq.ft.
  - o 2 Bedroom, 2 Bathroom
  - Detached Garage
- Shop
  - o 60'x32'
  - Concrete Floors
  - Insulated
- Orchard
  - 40 Total Acres of Chandler Walnuts
  - 10 Acres Planted in 1996 on Paradox Rootstock
  - 30 Acres Planted in 1992 on Black Walnut Rootstock

**COMMENTS:** 40-acre homesteads are becoming a luxury of the past. Within a tenmile radius, there are no ranchettes for sale. Property in this location rarely changes hands, don't miss out on the opportunity to own this one-of-a-kind farm.