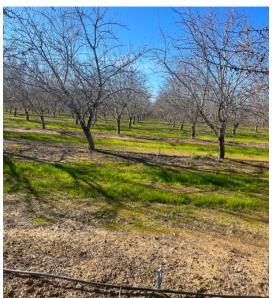

**APNs:** 091-220-015 & 091-220-016

- 34 Total Acres
  - 32 Acres Owned
  - 2 Acres Leased

**DESCRIPTION:** The property features 34 acres of seven-year-old almonds. The varieties are 50% Nonpareil 25% Aldrich, and 25% Monterey. The spacing is 14x21 and the orchard is planted on Krymsk 86 rootstock.