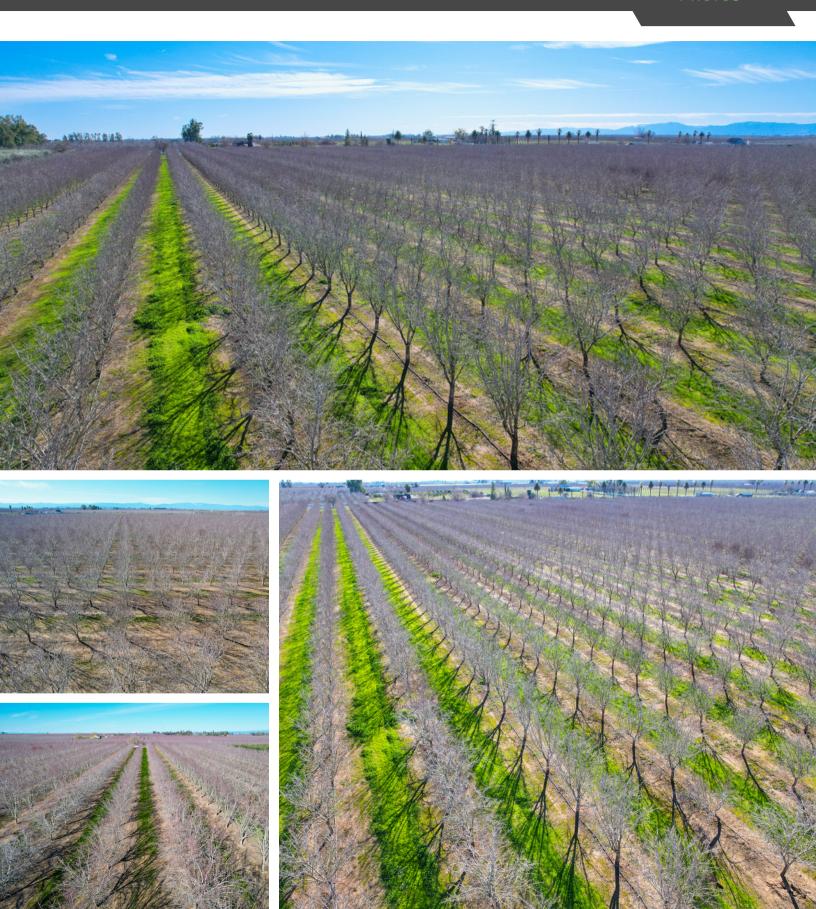

**APNs:** 091-220-015 & 091-220-016

- 34 Total Acres
  - 32 Acres Owned
  - 2 Acres Leased

**DESCRIPTION:** The property features 34 acres of seven-year-old almonds. The varieties are 50% Nonpareil 25% Aldrich, and 25% Monterey. The spacing is 14x21 and the orchard is planted on Krymsk 86 rootstock.