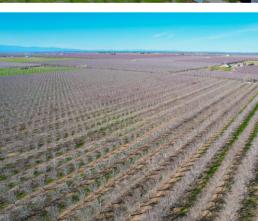

**APNs:** 091-220-015 & 091-220-016

- 34 Total Acres
  - 32 Acres Owned
  - 2 Acres Leased

**DESCRIPTION:** The property features 34 acres of seven-year-old almonds. The varieties are 50% Nonpareil 25% Aldrich, and 25% Monterey. The spacing is 14x21 and the orchard is planted on Krymsk 86 rootstock.