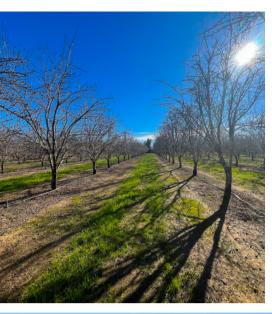

**APNs:** 091-220-015 & 091-220-016

- 34 Total Acres
  - 32 Acres Owned
  - 2 Acres Leased

**DESCRIPTION:** The property features 34 acres of seven-year-old almonds. The varieties are 50% Nonpareil 25% Aldrich, and 25% Monterey. The spacing is 14x21 and the orchard is planted on Krymsk 86 rootstock.