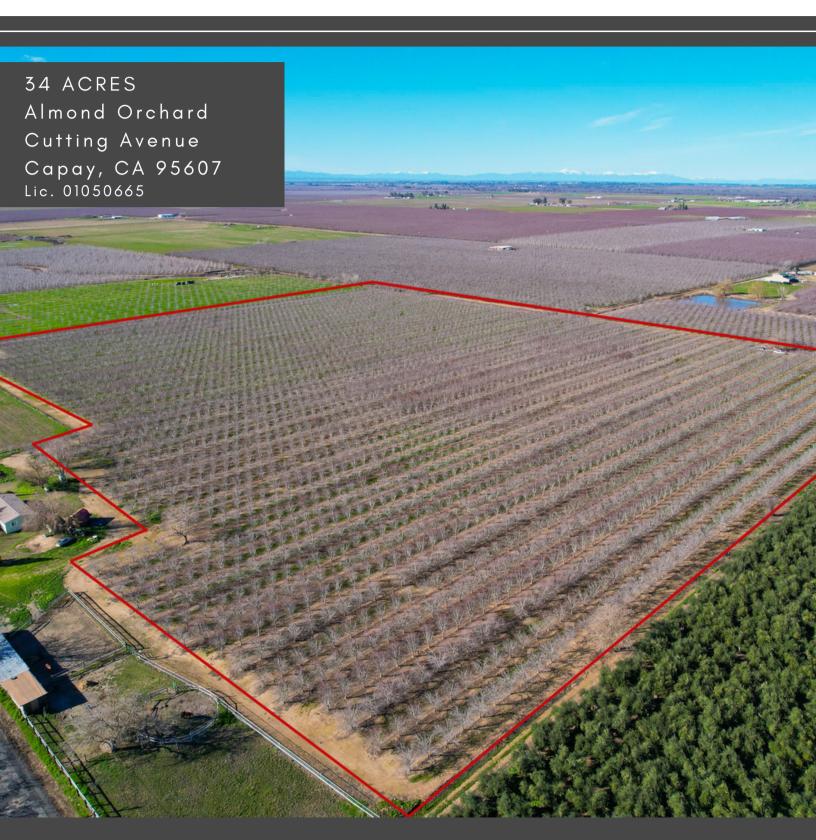

## Stromer Realty Company of California Logan Taylor | DRE # 02062799 530.701.2680(m) | logan@stromerrealty.com

**LOCATION:** The property is located in Capay, California. It has access from both 5th and cutting avenue.

**APNs:** 091-220-015 & 091-220-016

- 34 Total Acres
  - 32 Acres Owned
  - 2 Acres Leased

**DESCRIPTION:** The property features 34 acres of seven-year-old almonds. The varieties are 50% Nonpareil 25% Aldrich, and 25% Monterey. The spacing is 14x21 and the orchard is planted on Krymsk 86 rootstock.

**WATER:** The property has a 30hp electric turbine ag well that irrigates the orchard in two sets via micro-sprinklers. The well has remained strong throughout the drought years and continues to produce an abundance of water. The pumping station is located outside of the deeded acreage but has a recorded easement that grants access.