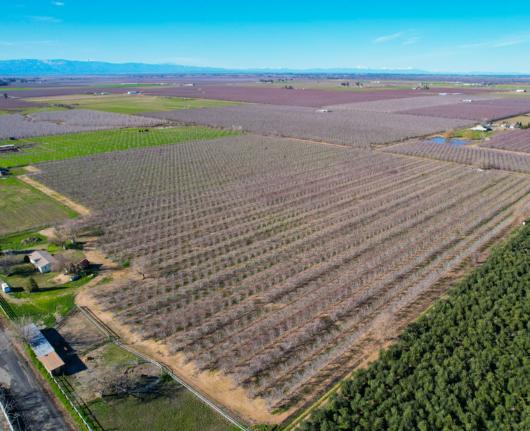

**APNs:** 091-220-015 & 091-220-016

- 34 Total Acres
  - 32 Acres Owned
  - 2 Acres Leased

**DESCRIPTION:** The property features 34 acres of seven-year-old almonds. The varieties are 50% Nonpareil 25% Aldrich, and 25% Monterey. The spacing is 14x21 and the orchard is planted on Krymsk 86 rootstock.

**WATER:** The property has a 30hp electric turbine ag well that irrigates the orchard in two sets via micro-sprinklers. The well has remained strong throughout the drought years and continues to produce an abundance of water. The pumping station is located outside of the deeded acreage but has a recorded easement that grants access.