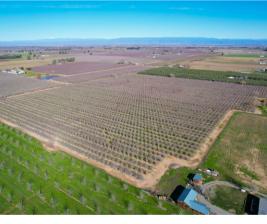

## Stromer Realty Company of California Logan Taylor | DRE # 02062799 530.701.2680(m) | logan@stromerrealty.com

**LOCATION:** The property is located in Capay, California. It has access from both 5th and cutting avenue.

**APNs:** 091-220-015 & 091-220-016

- 34 Total Acres
  - 32 Acres Owned
  - 2 Acres Leased

**DESCRIPTION:** The property features 34 acres of seven-year-old almonds. The varieties are 50% Nonpareil 25% Aldrich, and 25% Monterey. The spacing is 14x21 and the orchard is planted on Krymsk 86 rootstock.