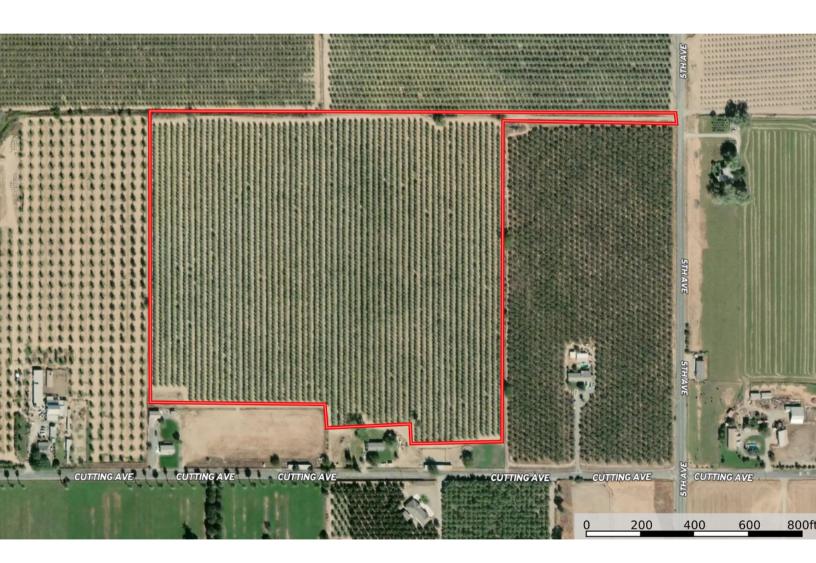

## Stromer Realty Company of California Logan Taylor | DRE # 02062799 530.701.2680(m) | logan@stromerrealty.com

**LOCATION:** The property is located in Capay, California. It has access from both 5th and cutting avenue.

**APNs:** 091-220-015 & 091-220-016

- 34 Total Acres
  - 32 Acres Owned
  - 2 Acres Leased

**DESCRIPTION:** The property features 34 acres of seven-year-old almonds. The varieties are 50% Nonpareil 25% Aldrich, and 25% Monterey. The spacing is 14x21 and the orchard is planted on Krymsk 86 rootstock.

**SOIL:** This ranch consists of primarily class two soils. (See the attached soil map for more information)

**LEASES:** Roughly two acres of the orchard extends onto the neighbor's property. A very reasonable lease has been negotiated and will be included in the sale.