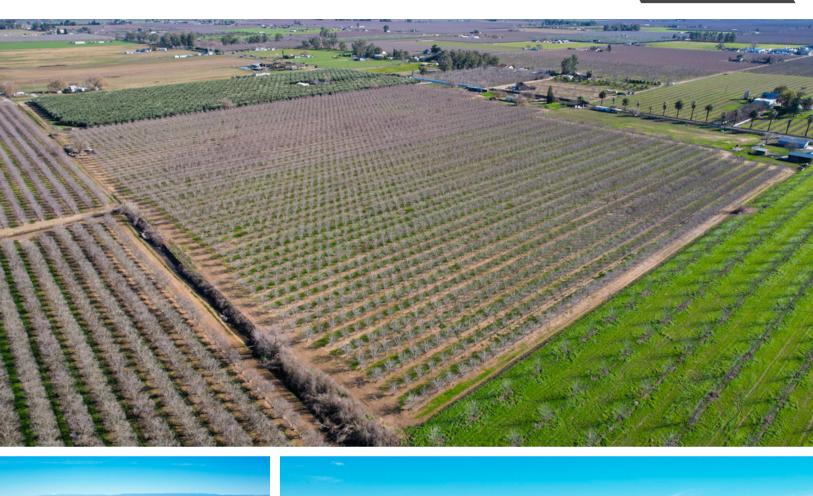

**APNs:** 091-220-015 & 091-220-016

- 34 Total Acres
  - 32 Acres Owned
  - 2 Acres Leased

**DESCRIPTION:** The property features 34 acres of seven-year-old almonds. The varieties are 50% Nonpareil 25% Aldrich, and 25% Monterey. The spacing is 14x21 and the orchard is planted on Krymsk 86 rootstock.

**TAXES:** The property is enrolled in the Williamson Act. The property taxes will remain low at the close of escrow.

**COMMENTS:** This young orchard is in its prime years. The clean water and excellent soil will result in an outstanding crop. This is a phenomenal opportunity for a first-time buyer to invest in an entry-level farm!