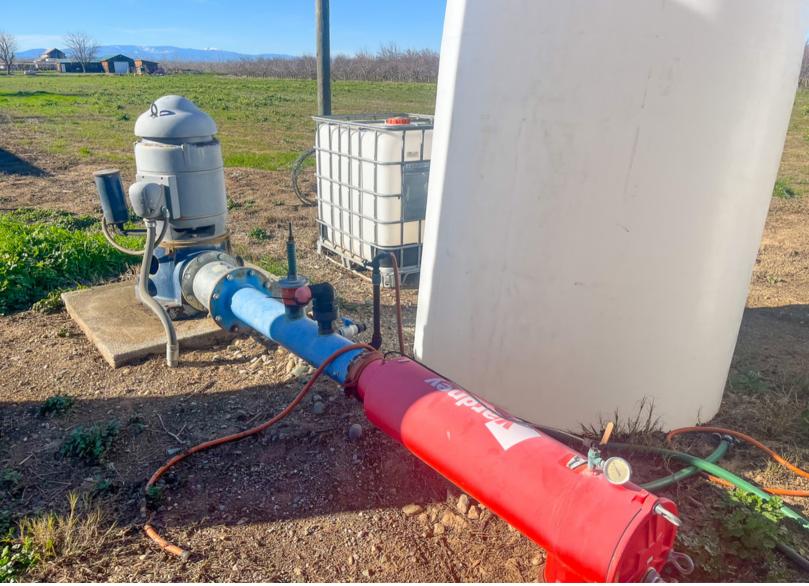

**WATER:** The property has a 30hp electric turbine ag well that irrigates the orchard in two sets via micro-sprinklers. The well has remained strong throughout the drought years and continues to produce an abundance of water. The pumping station is located outside of the deeded acreage but has a recorded easement that grants access.