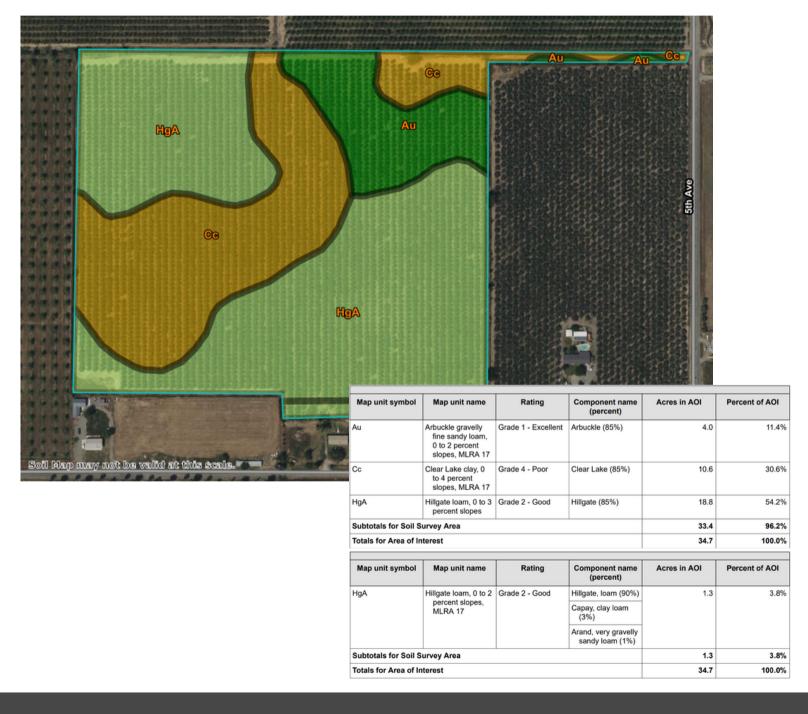

**SOIL:** This ranch consists of primarily class two soils. (See the attached soil map for more information)

**LEASES:** Roughly two acres of the orchard extends onto the neighbor's property. A very reasonable lease has been negotiated and will be included in the sale.