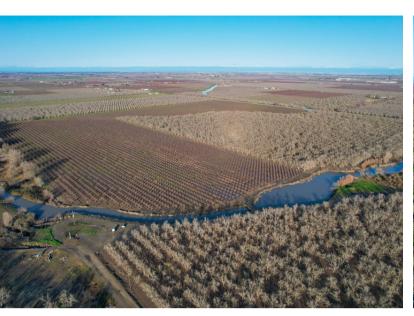

**IRRIGATION SYSTEM:** The almond orchard is irrigated in two sets via microsprinklers and the walnut orchard is flood irrigated.

**WATER:** The ranch has three sources of water. It primarily uses water from the Feather River Water District and the Ag Well. The pumping system has the capability to irrigate this entire ranch in three sets. Additionally, there is access to the run-off water in the Gilsizer slough.

**SOILS:** This ranch consists entirely of class one soils. (Please see the attached soil map for more information)

**COMMENTS:** This ranch is only 15 minutes from Yuba City and 30 minutes from Sacramento. In addition to the property's phenomenal location, no expenses were spared in the development and management of this ranch. The excellent water and soil on this ranch make it an ideal investment that anyone would be proud to own!