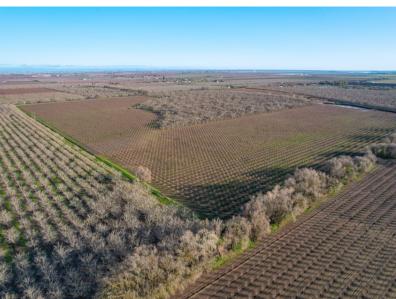

## STROMER REALTY COMPANY OF CALIFORNIA

Stromer Realty Company of California Chuck Kryski | DRE # 01718080 530.304.7850 (m) | kryski1@yahoo.com

**LOCATION:** This property is located at 7805 South George Washington Blvd. in Yuba City, California.

**APN:** #23-260-210

**ORCHARDS:** The ranch consists of approximately 70 areas of almonds and 55 acres of walnuts. The almonds are Independence planted on Lovell, Viking, and Root Pac R. Rootstocks and will be entering their 4th leaf. The walnuts are planted entirely to Chandlers

**SOILS:** This ranch consists entirely of class one soils. (Please see the attached soil map for more information)

**COMMENTS:** This ranch is only 15 minutes from Yuba City and 30 minutes from Sacramento. In addition to the property's phenomenal location, no expenses were spared in the development and management of this ranch. The excellent water and soil on this ranch make it an ideal investment that anyone would be proud to own!