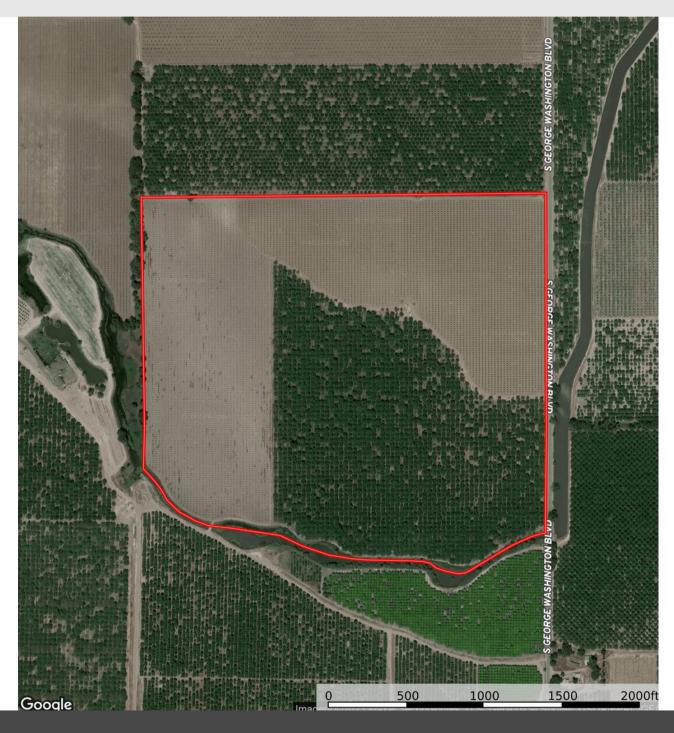

## STROMER REALTY COMPANY OF CALIFORNIA

Stromer Realty Company of California Chuck Kryski | DRE # 01718080 530.304.7850 (m) | kryski1@yahoo.com

**LOCATION:** This property is located at 7805 South George Washington Blvd. in Yuba City, California.

**APN:** #23-260-210

**ORCHARDS:** The ranch consists of approximately 70 areas of almonds and 55 acres of walnuts. The almonds are Independence planted on Lovell, Viking, and Root Pac R. Rootstocks and will be entering their 4th leaf. The walnuts are planted entirely to Chandlers

**IRRIGATION SYSTEM:** The almond orchard is irrigated in two sets via microsprinklers and the walnut orchard is flood irrigated.

**WATER:** The ranch has three sources of water. It primarily uses water from the Feather River Water District and the Ag Well. The pumping system has the capability to irrigate this entire ranch in three sets. Additionally, there is access to the run-off water in the Gilsizer slough.