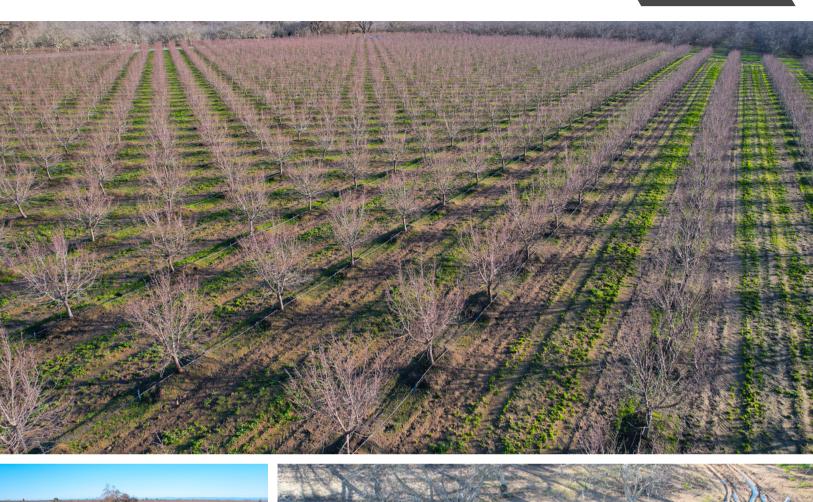

**APN:** #23-260-210

**ORCHARDS:** The ranch consists of approximately 70 areas of almonds and 55 acres of walnuts. The almonds are Independence planted on Lovell, Viking, and Root Pac R. Rootstocks and will be entering their 4th leaf. The walnuts are planted entirely to Chandlers

**IRRIGATION SYSTEM:** The almond orchard is irrigated in two sets via microsprinklers and the walnut orchard is flood irrigated.

**WATER:** The ranch has three sources of water. It primarily uses water from the Feather River Water District and the Ag Well. The pumping system has the capability to irrigate this entire ranch in three sets. Additionally, there is access to the run-off water in the Gilsizer slough.