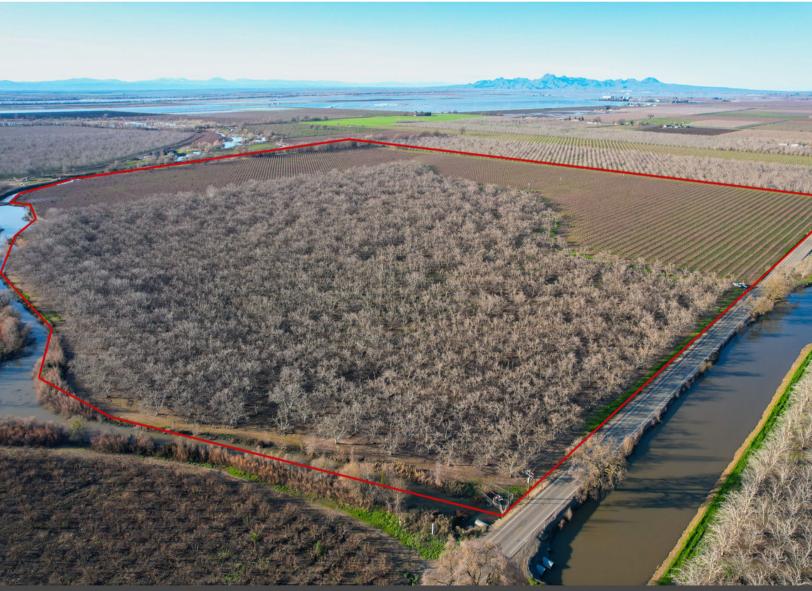

## STROMER REALTY COMPANY OF CALIFORNIA

Stromer Realty Company of California Chuck Kryski | DRE # 01718080 530.304.7850 (m) | kryski1@yahoo.com

**LOCATION:** This property is located at 7805 South George Washington Blvd. in Yuba City, California.

**APN:** #23-260-210

**ORCHARDS:** The ranch consists of approximately 70 areas of almonds and 55 acres of walnuts. The almonds are Independence planted on Lovell, Viking, and Root Pac R. Rootstocks and will be entering their 4th leaf. The walnuts are planted entirely to Chandlers

**SOILS:** This ranch consists entirely of class one soils. (Please see the attached soil map for more information)

**COMMENTS:** This ranch is only 15 minutes from Yuba City and 30 minutes from Sacramento. In addition to the property's phenomenal location, no expenses were spared in the development and management of this ranch. The excellent water and soil on this ranch make it an ideal investment that anyone would be proud to own!