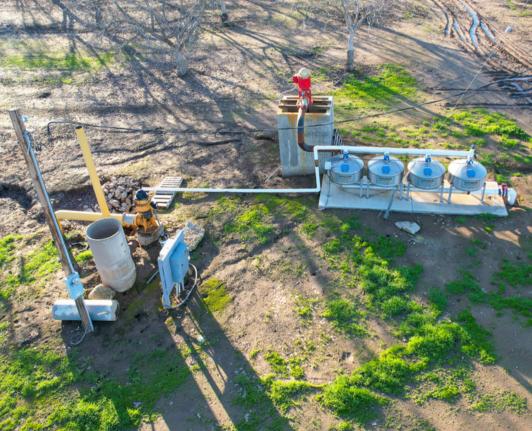

**IRRIGATION SYSTEM:** The almond orchard is irrigated in two sets via microsprinklers and the walnut orchard is flood irrigated.

**WATER:** The ranch has three sources of water. It primarily uses water from the Feather River Water District and the Ag Well. The pumping system has the capability to irrigate this entire ranch in three sets. Additionally, there is access to the run-off water in the Gilsizer slough.