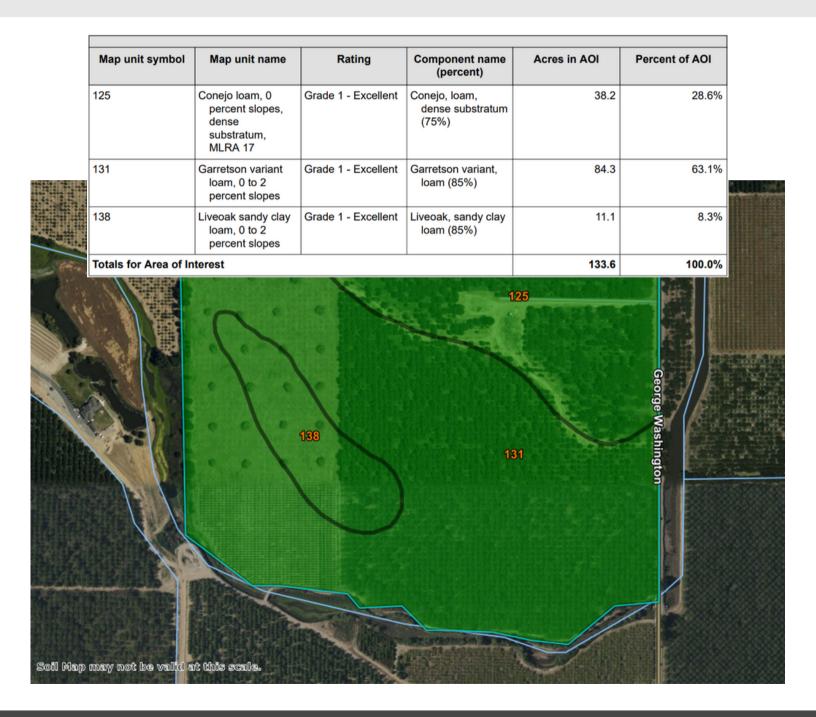

**SOILS:** This ranch consists entirely of class one soils. (Please see the attached soil map for more information)

**COMMENTS:** This ranch is only 15 minutes from Yuba City and 30 minutes from Sacramento. In addition to the property's phenomenal location, no expenses were spared in the development and management of this ranch. The excellent water and soil on this ranch make it an ideal investment that anyone would be proud to own!