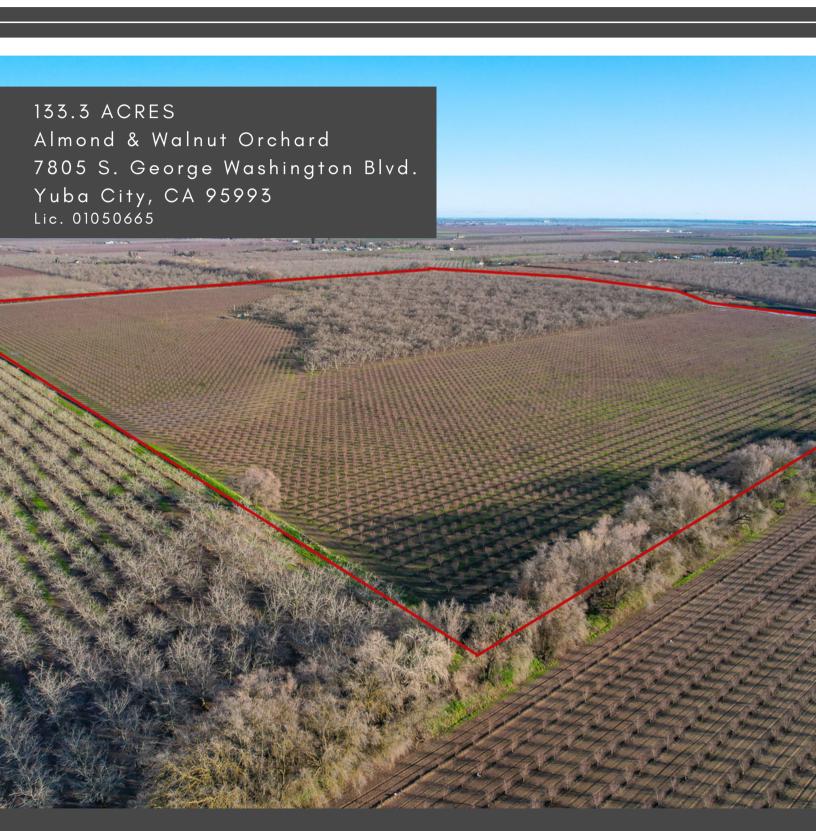

## STROMER REALTY COMPANY OF CALIFORNIA

Stromer Realty Company of California Chuck Kryski | DRE # 01718080 530.304.7850 (m) | kryski1@yahoo.com

**LOCATION:** This property is located at 7805 South George Washington Blvd. in Yuba City, California.

**APN:** #23-260-210

**ORCHARDS:** The ranch consists of approximately 70 areas of almonds and 55 acres of walnuts. The almonds are Independence planted on Lovell, Viking, and Root Pac R. Rootstocks and will be entering their 4th leaf. The walnuts are planted entirely to Chandlers

**SOILS:** This ranch consists entirely of class one soils. (Please see the attached soil map for more information)

**COMMENTS:** This ranch is only 15 minutes from Yuba City and 30 minutes from Sacramento. In addition to the property's phenomenal location, no expenses were spared in the development and management of this ranch. The excellent water and soil on this ranch make it an ideal investment that anyone would be proud to own!