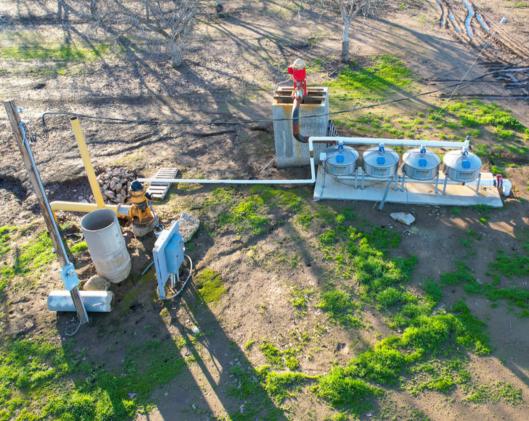

**IRRIGATION SYSTEM:** The almond orchard is irrigated in two sets via microsprinklers and the walnut orchard is flood irrigated.

**WATER:** The ranch has three sources of water. It primarily uses water from the Feather River Water District and the Ag Well. The pumping system has the capability to irrigate this entire ranch in three sets. Additionally, there is access to the run-off water in the Gilsizer slough.