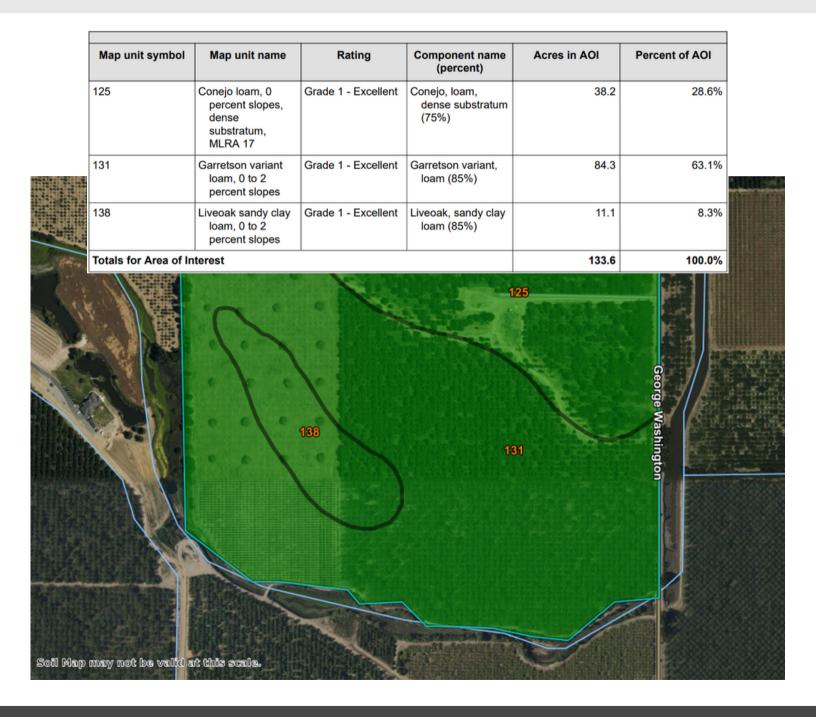

**SOILS:** This ranch consists entirely of class one soils. (Please see the attached soil map for more information)

**COMMENTS:** This ranch is only 15 minutes from Yuba City and 30 minutes from Sacramento. In addition to the property's phenomenal location, no expenses were spared in the development and management of this ranch. The excellent water and soil on this ranch make it an ideal investment that anyone would be proud to own!