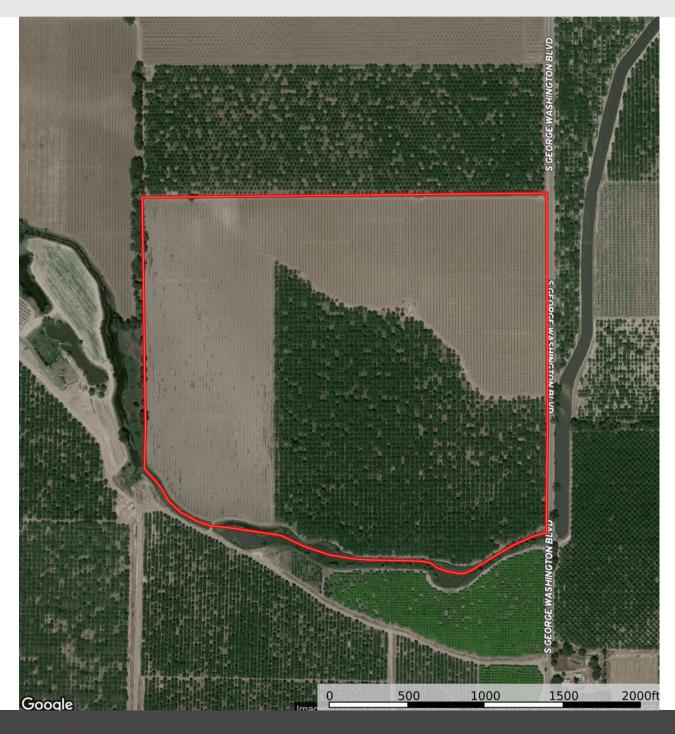

## STROMER REALTY COMPANY OF CALIFORNIA

Stromer Realty Company of California Chuck Kryski | DRE # 01718080 530.304.7850 (m) | kryski1@yahoo.com

**LOCATION:** This property is located at 7805 South George Washington Blvd. in Yuba City, California.

**APN:** #23-260-210

**ORCHARDS:** The ranch consists of approximately 70 areas of almonds and 55 acres of walnuts. The almonds are Independence planted on Lovell, Viking, and Root Pac R. Rootstocks and will be entering their 4th leaf. The walnuts are planted entirely to Chandlers.