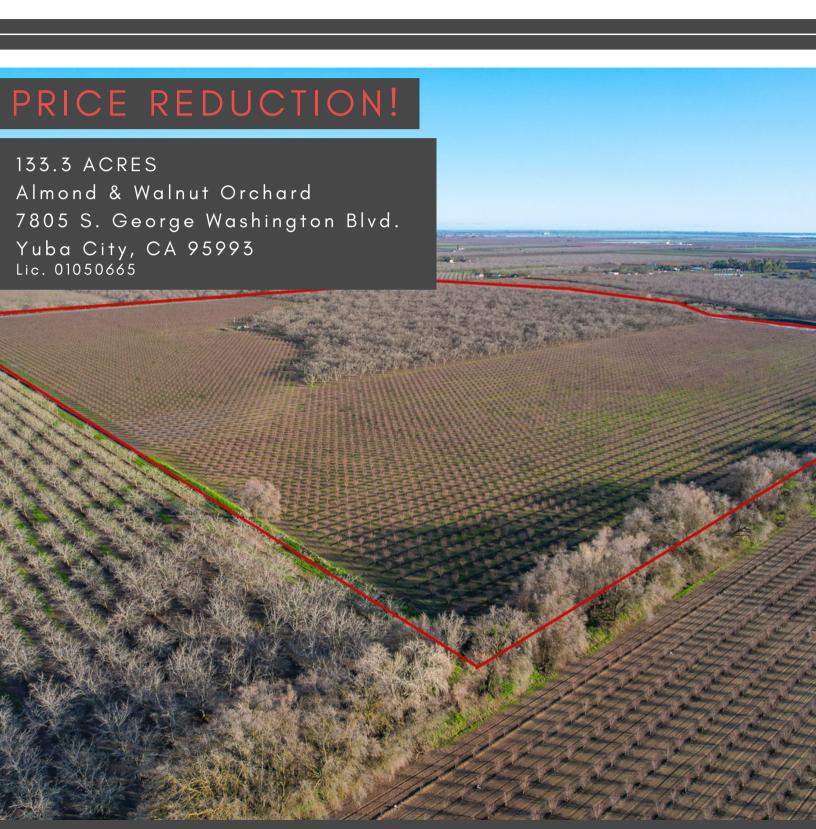

## STROMER REALTY COMPANY OF CALIFORNIA

Stromer Realty Company of California Chuck Kryski | DRE # 01718080 530.304.7850 (m) | kryski1@yahoo.com

**LOCATION:** This property is located at 7805 South George Washington Blvd. in Yuba City, California.

**APN:** #23-260-210

**ORCHARDS:** The ranch consists of approximately 70 areas of almonds and 55 acres of walnuts. The almonds are Independence planted on Lovell, Viking, and Root Pac R. Rootstocks and will be entering their 4th leaf. The walnuts are planted entirely to Chandlers.

PRICE: \$4,100,000

Stromer Realty Company of California Chuck Kryski | DRE # 01718080 530.304.7850 (m) | kryski1@yahoo.com