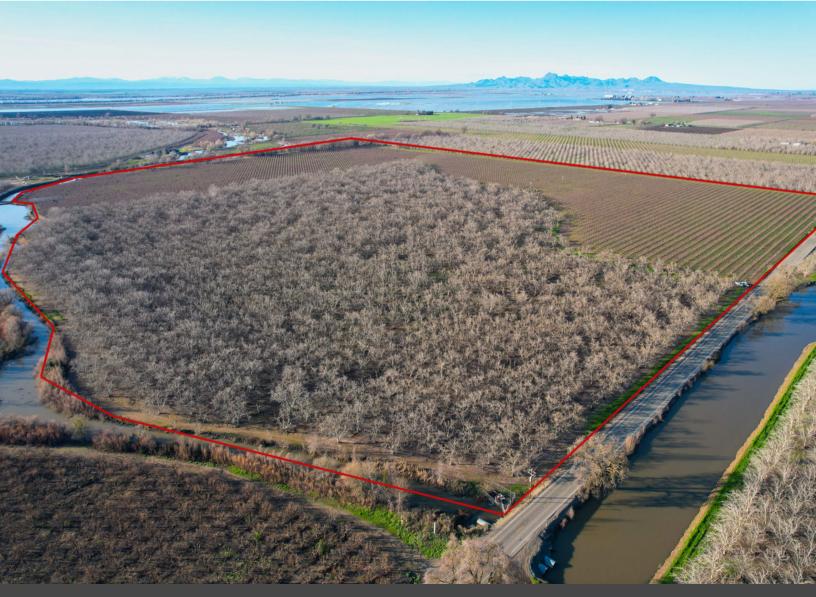

## STROMER REALTY COMPANY OF CALIFORNIA

Stromer Realty Company of California Chuck Kryski | DRE # 01718080 530.304.7850 (m) | kryski1@yahoo.com

**LOCATION:** This property is located at 7805 South George Washington Blvd. in Yuba City, California.

**APN:** #23-260-210

**ORCHARDS:** The ranch consists of approximately 70 areas of almonds and 55 acres of walnuts. The almonds are Independence planted on Lovell, Viking, and Root Pac R. Rootstocks and will be entering their 4th leaf. The walnuts are planted entirely to Chandlers.

**SOILS:** This ranch consists entirely of class one soils. (Please see the attached soil map for more information)

**COMMENTS:** This ranch is only 15 minutes from Yuba City and 30 minutes from Sacramento. In addition to the property's phenomenal location, no expenses were spared in the development and management of this ranch. The excellent water and soil on this ranch make it an ideal investment that anyone would be proud to own!