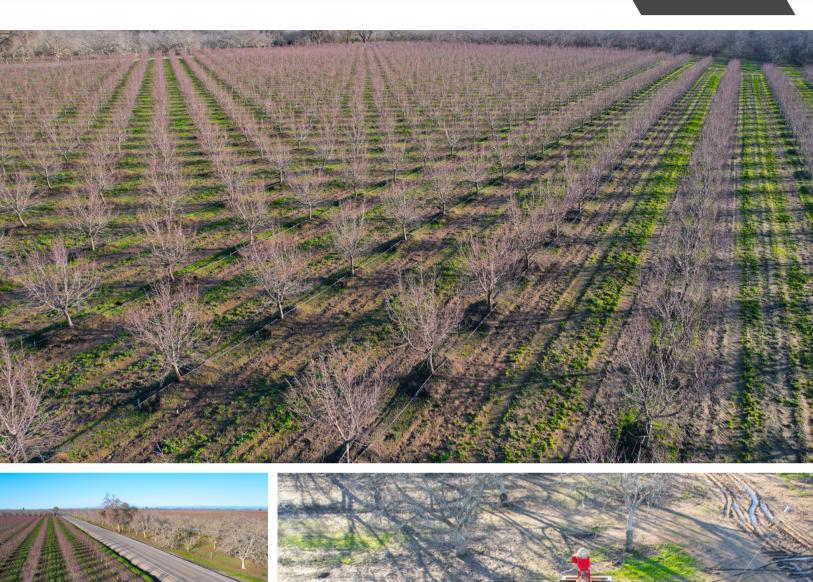

**APN:** #23-260-210

**ORCHARDS:** The ranch consists of approximately 70 areas of almonds and 55 acres of walnuts. The almonds are Independence planted on Lovell, Viking, and Root Pac R. Rootstocks and will be entering their 4th leaf. The walnuts are planted entirely to Chandlers.

**IRRIGATION SYSTEM:** The almond orchard is irrigated in two sets via microsprinklers and the walnut orchard is flood irrigated.

**WATER:** The ranch has three sources of water. It primarily uses water from the Feather River Water District and the Ag Well. The pumping system has the capability to irrigate this entire ranch in three sets. Additionally, there is access to the run-off water in the Gilsizer slough.