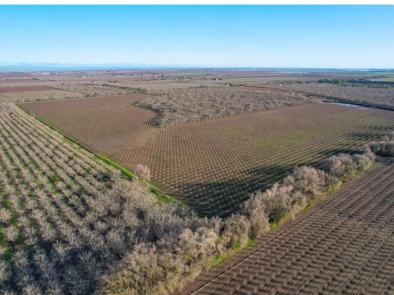

**APN:** #23-260-210

**ORCHARDS:** The ranch consists of approximately 70 areas of almonds and 55 acres of walnuts. The almonds are Independence planted on Lovell, Viking, and Root Pac R. Rootstocks and will be entering their 4th leaf. The walnuts are planted entirely to Chandlers.

**IRRIGATION SYSTEM:** The almond orchard is irrigated in two sets via microsprinklers and the walnut orchard is flood irrigated.

**WATER:** The ranch has three sources of water. It primarily uses water from the Feather River Water District and the Ag Well. The pumping system has the capability to irrigate this entire ranch in three sets. Additionally, there is access to the run-off water in the Gilsizer slough.