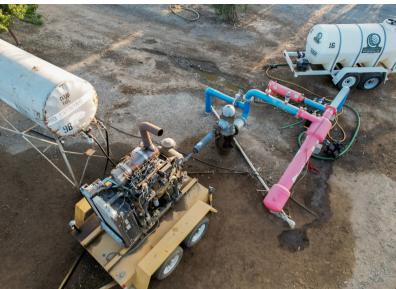

## **WATER:**

- Partially Dual Source Water
  - Orland Artois Water District
    - 80+/- Acres Currently being annexed into OAWD
  - 4 Wells
    - One currently not operating

**SOILS:** This soil has great production records not only on this ranch but in the surrounding areas. (See Attached Soil Map)