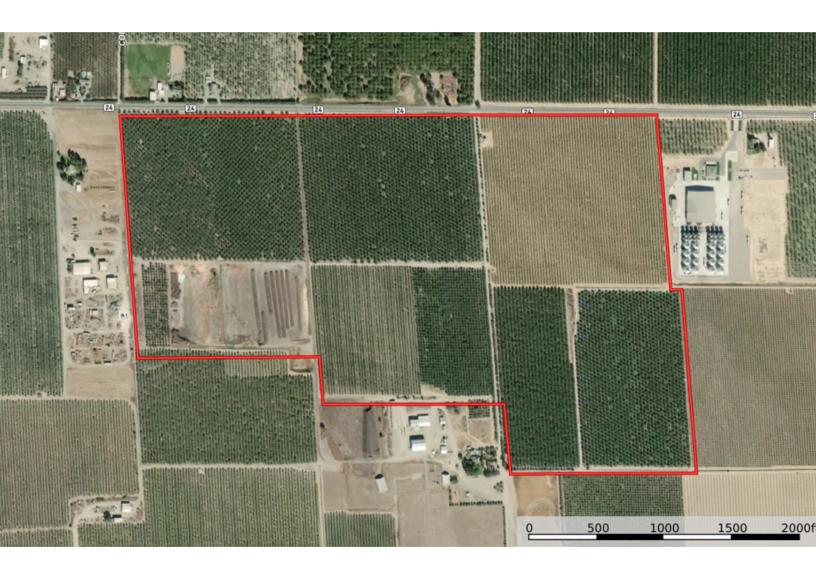

# STROMER REALTY COMPANY OF CALIFORNIA

**LOCATION:** This property is located off of County Road 24 in Orland, California

**ACRES/APN:** 200.61 total acres (023-200-033)

**EGRESS/INGRESS:** The property is accessed via County Road 24. The roads throughout the ranch are well maintained, level, and suitable for easy equipment operation.