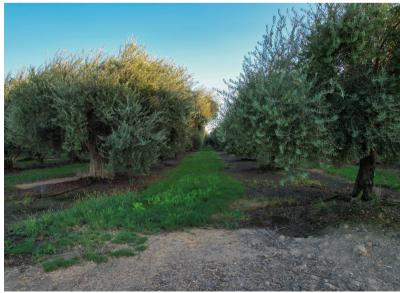

#### **OLIVES:**

- 100 Acres
- Manzanilla and Sulano Variety
- Five Ton Average

**COMMENTS:** Add to your ag portfolio, build an income-producing homestead, or redevelop this beautiful land, the potential is exciting. With variety and quality, this ranch leaves little to be desired. It has 4 wells and district water ensuring well-fed trees. 100 acres of properly maintained olives with a ranch manager, willing to stay on, and an olive buyer willing to sign a 10-year contract. The olives almost take care of themselves. 60 acres of almonds and 20 acres of walnuts are producing average and above yields. The remaining 22 acres are leased out to a compost company for additional easy income. Call for lease details and income. This turn-key operation has great income diversity through its 4 revenue sources, perfect for the first-time farmer or seasoned entrepreneur.