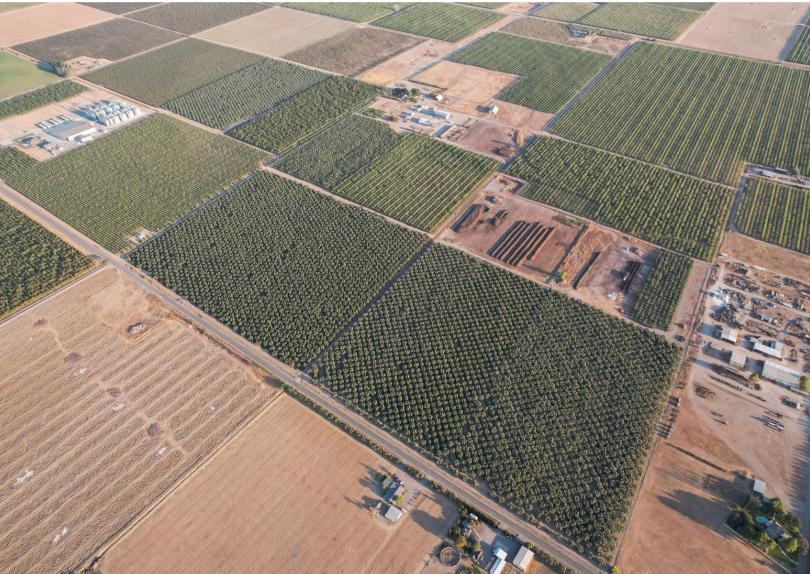

# STROMER REALTY COMPANY OF CALIFORNIA

**LOCATION:** This property is located off of County Road 24 in Orland, California

**ACRES/APN:** 200.61 total acres (023-200-033)

**EGRESS/INGRESS:** The property is accessed via County Road 24. The roads throughout the ranch are well maintained, level, and suitable for easy equipment operation.

#### **WALNUT ORCHARD:**

- 20 Acres
  - 10 years old
  - Averages 4500 lbs

### **ALMOND ORCHARD:**

- 60 Acres
  - 40 Acres
    - Shastas
    - 4th Harvest
- Averages 2000 lbs

- 20 Acres
  - Other Variety
  - 10 years old

#### **OLIVES:**

- 100 Acres
- Manzanilla and Sulano Variety
- Five Ton Average