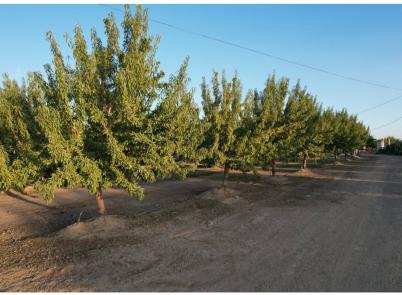

#### **WALNUT ORCHARD:**

- 20 Acres
  - 10 years old
  - Averages 4500 lbs

### **ALMOND ORCHARD:**

- 60 Acres
  - 40 Acres
    - Shastas
    - 4th Harvest
- Averages 2000 lbs

- 20 Acres
  - Other Variety
  - 10 years old