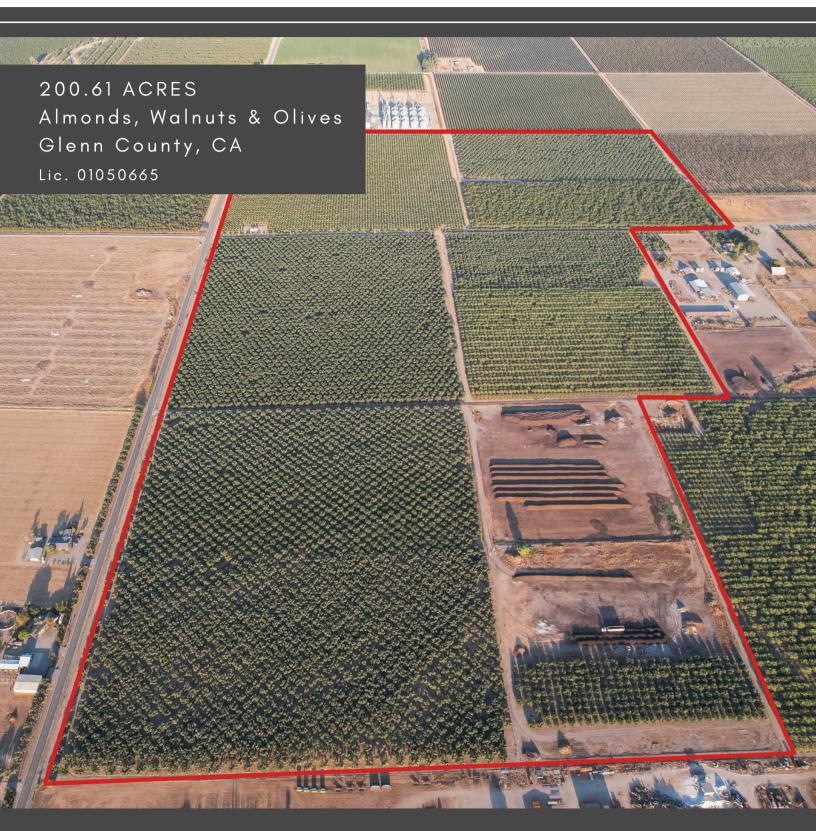

# STROMER REALTY COMPANY OF CALIFORNIA

**LOCATION:** This property is located off of County Road 24 in Orland, California

**ACRES/APN:** 200.61 total acres (023-200-033)

**EGRESS/INGRESS:** The property is accessed via County Road 24. The roads throughout the ranch are well maintained, level, and suitable for easy equipment operation.

**COMMENTS:** Add to your ag portfolio, build an income-producing homestead, or redevelop this beautiful land, the potential is exciting. With variety and quality, this ranch leaves little to be desired. It has 4 wells and district water ensuring well-fed trees. 100 acres of properly maintained olives with a ranch manager, willing to stay on, and an olive buyer willing to sign a 10-year contract. The olives almost take care of themselves. 60 acres of almonds and 20 acres of walnuts are producing average and above yields. The remaining 22 acres are leased out to a compost company for additional easy income. Call for lease details and income. This turn-key operation has great income diversity through its 4 revenue sources, perfect for the first-time farmer or seasoned entrepreneur.