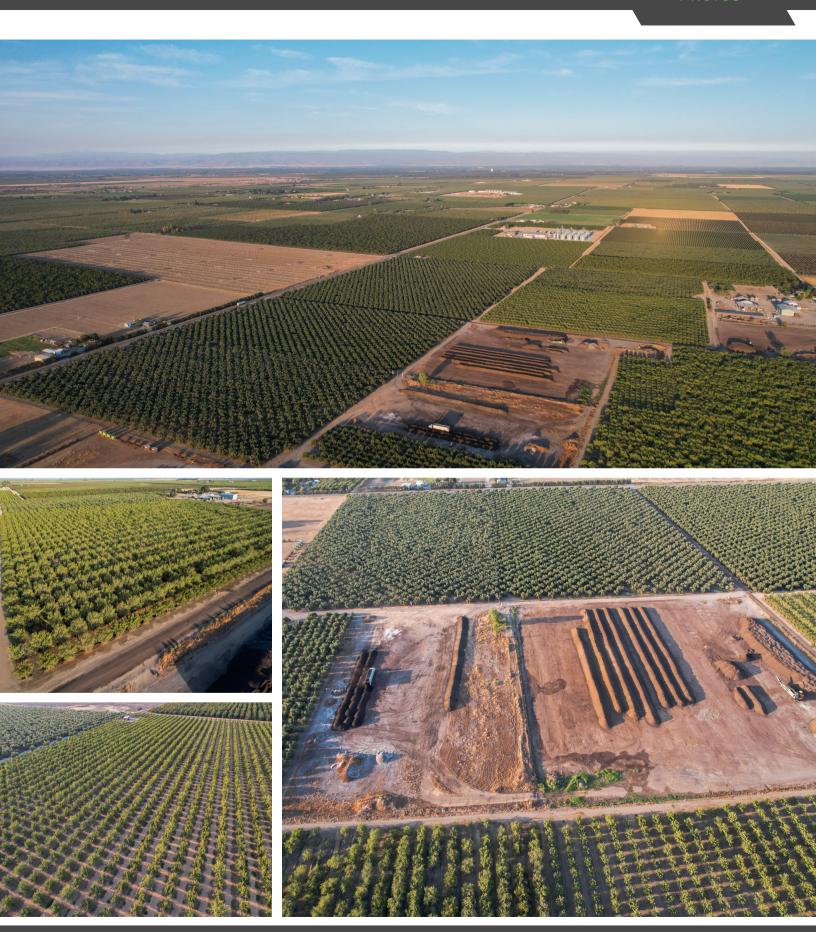

**COMMENTS:** Add to your ag portfolio, build an income-producing homestead, or redevelop this beautiful land, the potential is exciting. With variety and quality, this ranch leaves little to be desired. It has 4 wells and district water ensuring well-fed trees. 100 acres of properly maintained olives with a ranch manager, willing to stay on, and an olive buyer willing to sign a 10-year contract. The olives almost take care of themselves. 60 acres of almonds and 20 acres of walnuts are producing average and above yields. The remaining 22 acres are leased out to a compost company for additional easy income. Call for lease details and income. This turn-key operation has great income diversity through its 4 revenue sources, perfect for the first-time farmer or seasoned entrepreneur.