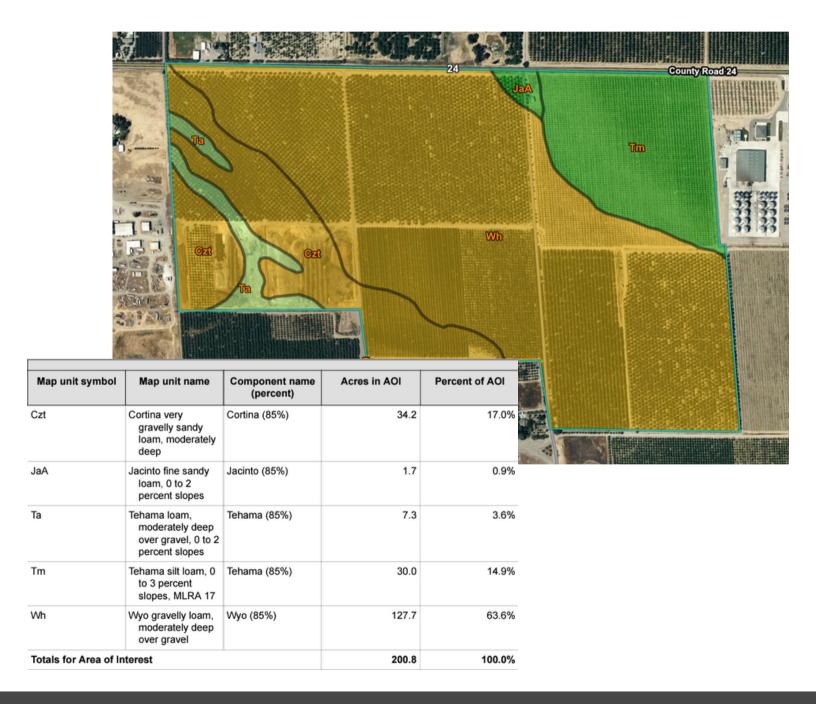

## **WATER:**

- Partially Dual Source Water
  - Orland Artois Water District
    - 80+/- Acres Currently being annexed into OAWD
  - 4 Wells
    - One currently not operating

**SOILS:** This soil has great production records not only on this ranch but in the surrounding areas. (See Attached Soil Map)