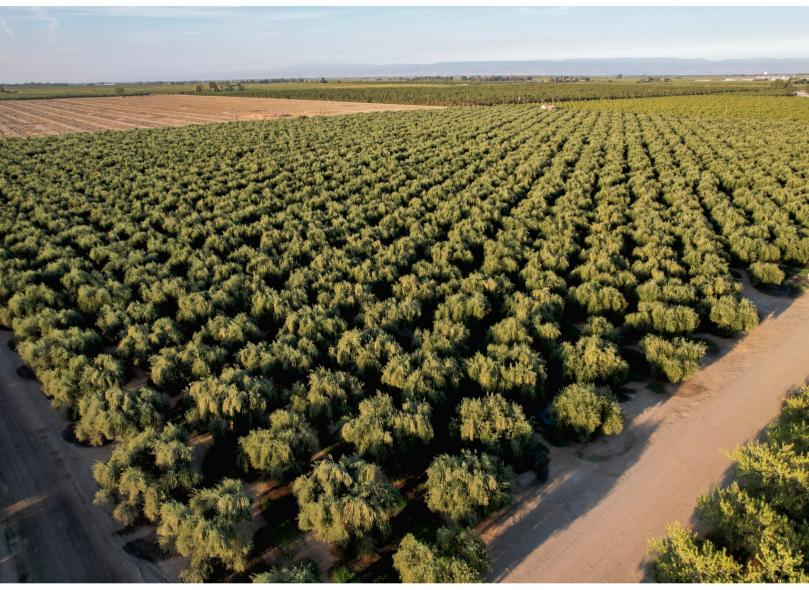

#### **OLIVES:**

- 100 Acres
- Manzanilla and Sulano Variety
- Five Ton Average

**COMMENTS:** Add to your ag portfolio, build an income-producing homestead, or redevelop this beautiful land, the potential is exciting. With variety and quality, this ranch leaves little to be desired. It has 4 wells and district water ensuring well-fed trees. 100 acres of properly maintained olives with a ranch manager, willing to stay on, and an olive buyer willing to sign a 10-year contract. The olives almost take care of themselves. 60 acres of almonds and 20 acres of walnuts are producing average and above yields. The remaining 22 acres are leased out to a compost company for additional easy income. Call for lease details and income. This turn-key operation has great income diversity through its 4 revenue sources, perfect for the first-time farmer or seasoned entrepreneur.