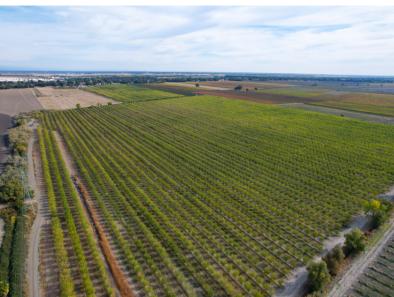

**ALMOND ORCHARD:** Approximately 118 acres are planted to an almond orchard. The orchard was planted in 2015 and 2016, bearing their 6th and 7th leaf. The varieties are 50% non-Pariel, 25% wood colony, and 25% Aldrich. All varieties are planted on a Krymsk rootstock.