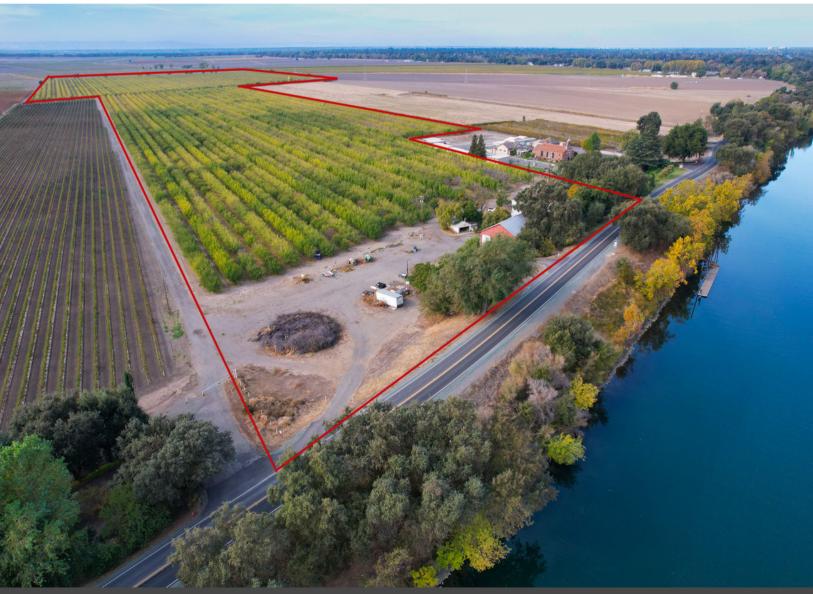

## STROMER REALTY COMPANY OF CALIFORNIA

**LOCATION:** This property is located at 32946 S River Rd. Clarksburg, CA. 95612 and only 15 minutes South of downtown Sacramento.

**APNS:** 044-070-004, 044-070-005, 044-050-019, and 044-070-022 in Yolo County.

**ALMOND ORCHARD:** Approximately 118 acres are planted to an almond orchard. The orchard was planted in 2015 and 2016, bearing their 6th and 7th leaf. The varieties are 50% non-Pariel, 25% wood colony, and 25% Aldrich. All varieties are planted on a Krymsk rootstock.

**SOILS:** Please see the attached soil map.

**IMPROVEMENTS:** The property has two well-maintained homes that are occupied by long-time renters. Additionally, there is a large barn and shop on the property. Both buildings are currently used by the owner and are not rented out. As a nice bonus, there is a 120-foot private floating dock on the river. This could be utilized for a multitude of recreational water sports.