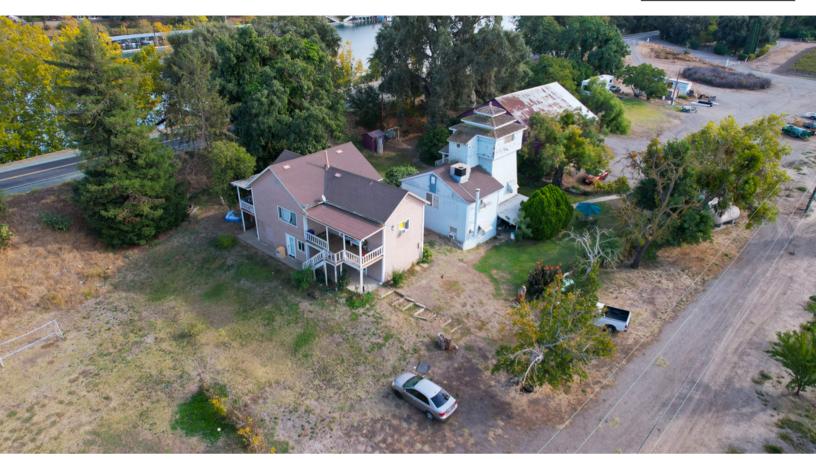

**SOILS:** Please see the attached soil map.

**IMPROVEMENTS:** The property has two well-maintained homes that are occupied by long-time renters. Additionally, there is a large barn and shop on the property. Both buildings are currently used by the owner and are not rented out. As a nice bonus, there is a 120-foot private floating dock on the river. This could be utilized for a multitude of recreational water sports.