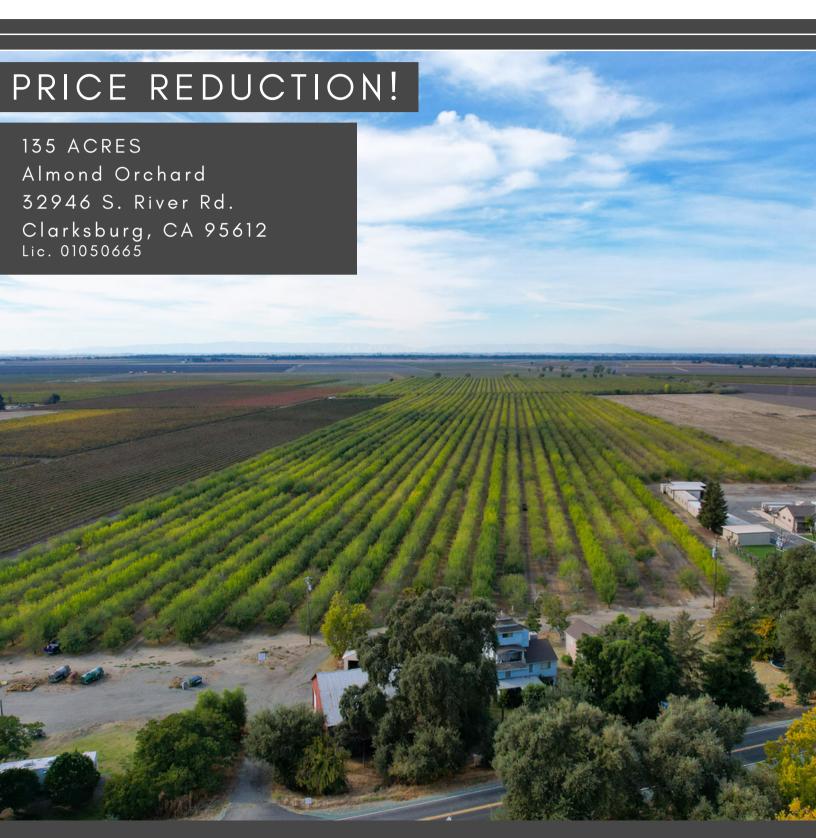

## STROMER REALTY COMPANY OF CALIFORNIA

**LOCATION:** This property is located at 32946 S River Rd. Clarksburg, CA. 95612 and only 15 minutes South of downtown Sacramento.

**APNS:** 044-070-004, 044-070-005, 044-050-019, and 044-070-022 in Yolo County.

**ALMOND ORCHARD:** Approximately 118 acres are planted to an almond orchard. The orchard was planted in 2015 and 2016, bearing their 6th and 7th leaf. The varieties are 50% non-Pariel, 25% wood colony, and 25% Aldrich. All varieties are planted on a Krymsk rootstock.