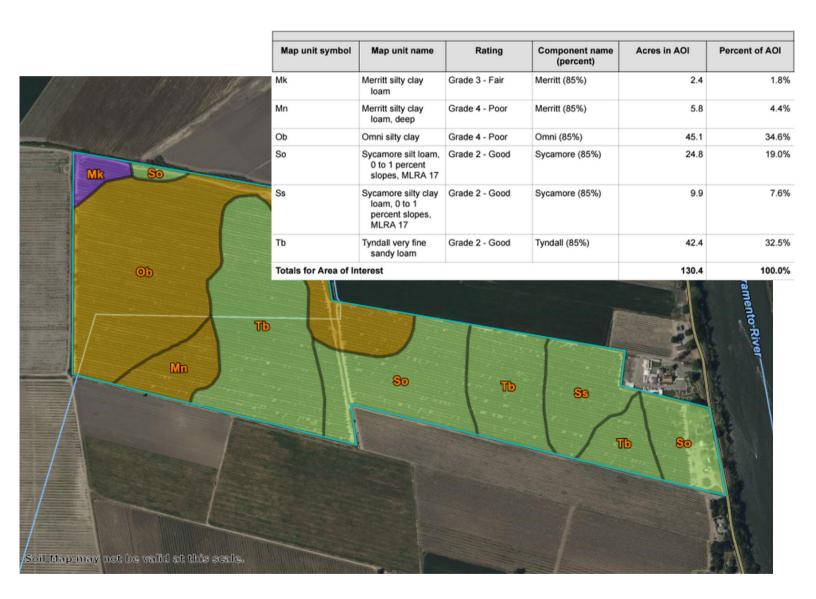

**SOILS:** Please see the attached soil map.

**IMPROVEMENTS:** The property has two well-maintained homes that are occupied by long-time renters. Additionally, there is a large barn and shop on the property. Both buildings are currently used by the owner and are not rented out. As a nice bonus, there is a 120-foot private floating dock on the river. This could be utilized for a multitude of recreational water sports.