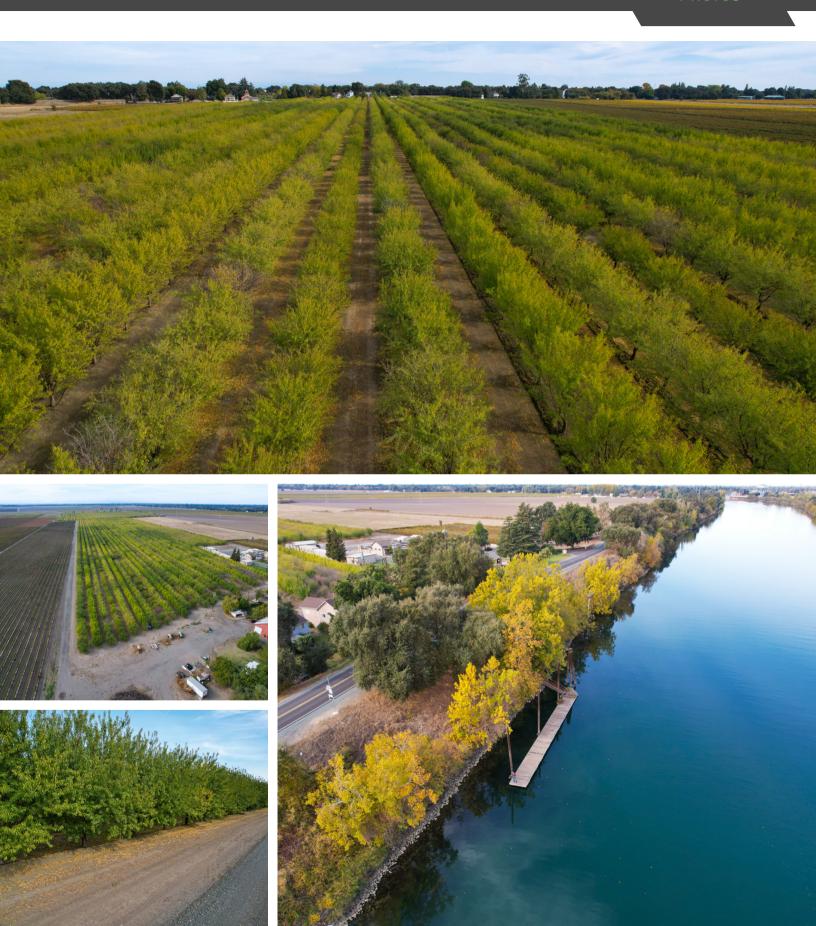

**ALMOND ORCHARD:** Approximately 118 acres are planted to an almond orchard. The orchard was planted in 2015 and 2016, bearing their 6th and 7th leaf. The varieties are 50% non-Pariel, 25% wood colony, and 25% Aldrich. All varieties are planted on a Krymsk rootstock.

**IRRIGATION SYSTEM:** The orchard is irrigated in three sets via microsprinklers. River water is pumped from the Sacramento River and into filters where it then goes directly into the irrigation system and out to the orchard.

**SOILS:** Please see the attached soil map.

**IMPROVEMENTS:** The property has two well-maintained homes that are occupied by long-time renters. Additionally, there is a large barn and shop on the property. Both buildings are currently used by the owner and are not rented out. As a nice bonus, there is a 120-foot private floating dock on the river. This could be utilized for a multitude of recreational water sports.