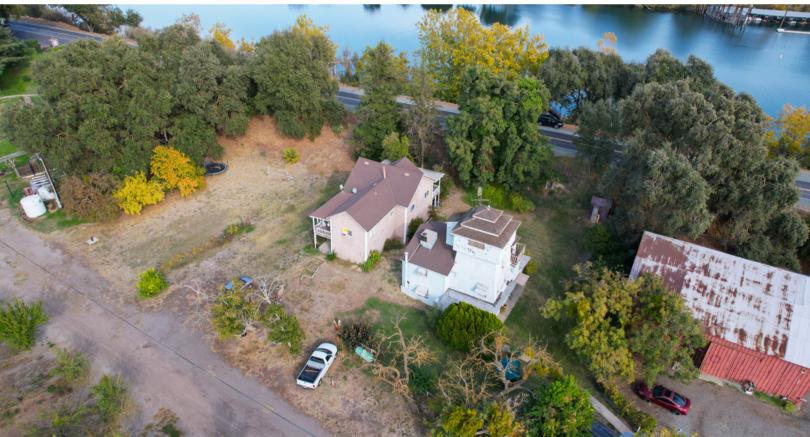

**SOILS:** Please see the attached soil map.

**IMPROVEMENTS:** The property has two well-maintained homes that are occupied by long-time renters. Additionally, there is a large barn and shop on the property. Both buildings are currently used by the owner and are not rented out. As a nice bonus, there is a 120-foot private floating dock on the river. This could be utilized for a multitude of recreational water sports.