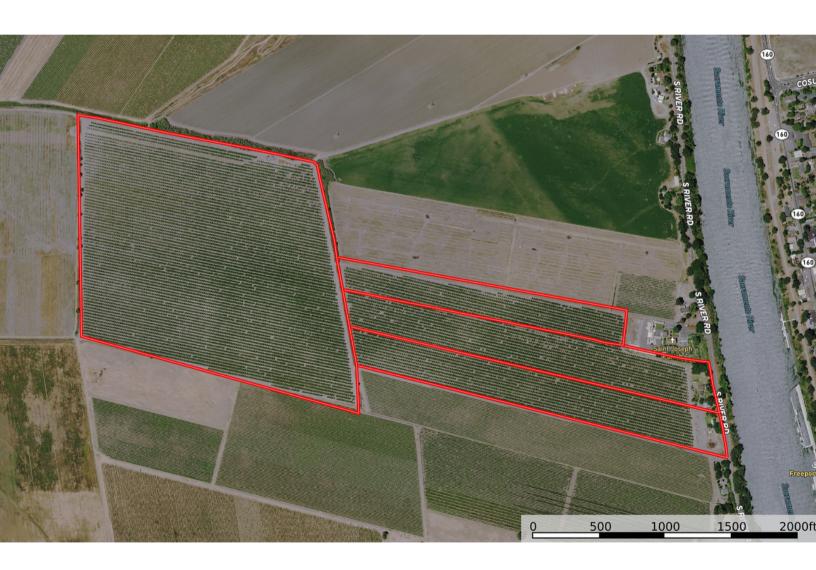

## STROMER REALTY COMPANY OF CALIFORNIA

**LOCATION:** This property is located at 32946 S River Rd. Clarksburg, CA. 95612 and only 15 minutes South of downtown Sacramento.

**APNS:** 044-070-004, 044-070-005, 044-050-019, and 044-070-022 in Yolo County.

**ALMOND ORCHARD:** Approximately 118 acres are planted to an almond orchard. The orchard was planted in 2015 and 2016, bearing their 6th and 7th leaf. The varieties are 50% non-Pariel, 25% wood colony, and 25% Aldrich. All varieties are planted on a Krymsk rootstock.