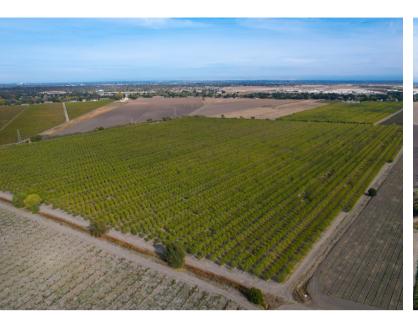

**ALMOND ORCHARD:** Approximately 118 acres are planted to an almond orchard. The orchard was planted in 2015 and 2016, bearing their 6th and 7th leaf. The varieties are 50% non-Pariel, 25% wood colony, and 25% Aldrich. All varieties are planted on a Krymsk rootstock.