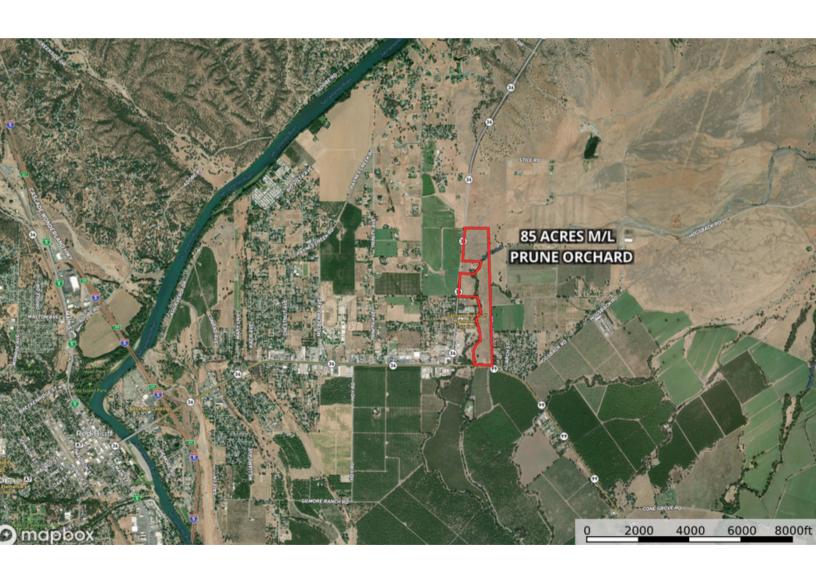

### **LOCATION:**

The subject property is located at 13860 Highway 36 E in Red Bluff, California. It is only a few miles east of the town of Red Bluff.

### **EGRESS/INGRESS:**

The ranch is easily accessible via Highway 99 or Highway 36 E and has highway frontage on both accesses. (See attached parcel map)