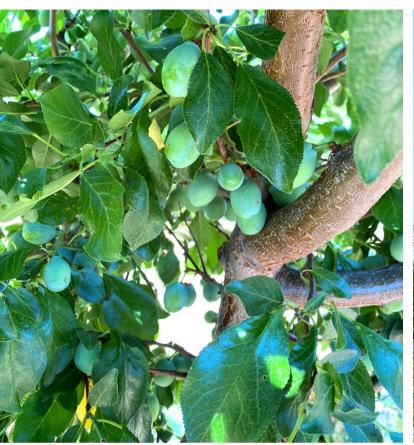

## **PRUNE ORCHARD:**

The prune orchard is approximately 85 acres m/l. The orchard was planted in June of 2016 and is spaced 18'x14'.