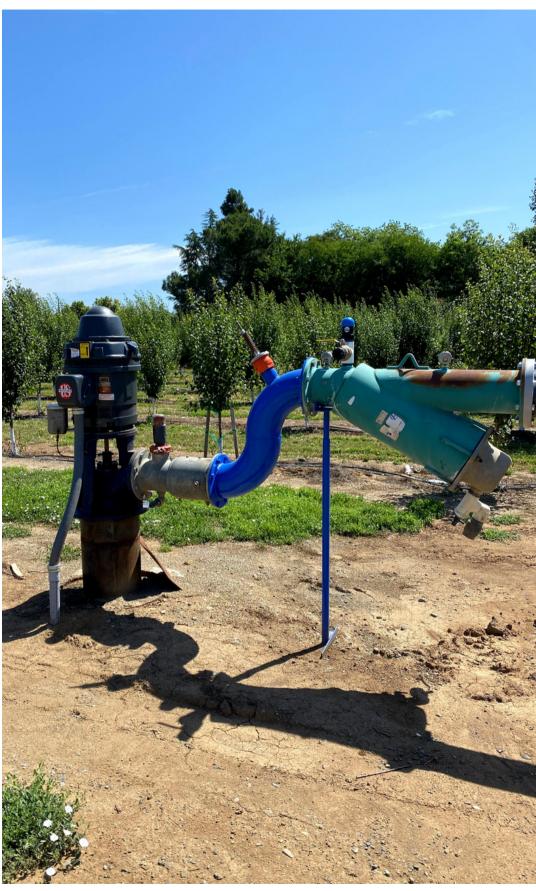

# **WATER AND IRRIGATION:**

There are two agricultural wells on the subject property. The orchard is irrigated via microjet irrigation.