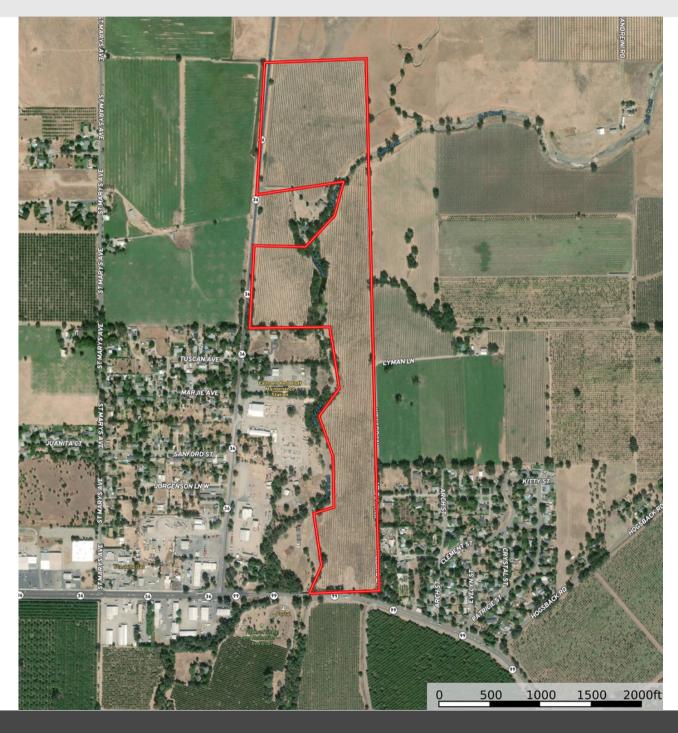

### **EGRESS/INGRESS:**

The ranch is easily accessible via Highway 99 or Highway 36 E and has highway frontage on both accesses. (See attached parcel map)