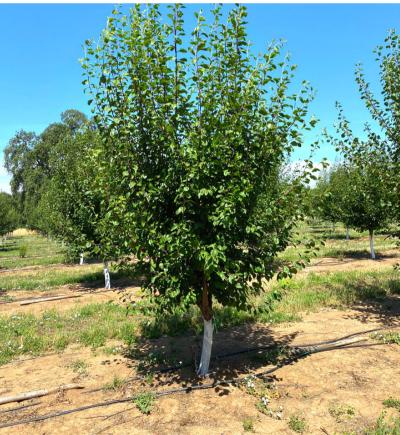

## **PRUNE ORCHARD:**

The prune orchard is approximately 85 acres m/l. The orchard was planted in June of 2016 and is spaced 18'x14'.