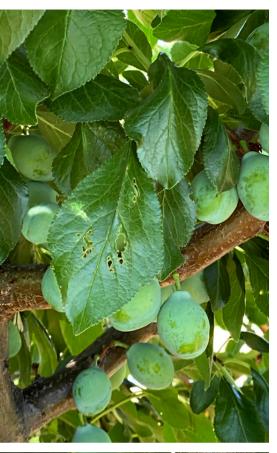

## **PRUNE ORCHARD:**

The prune orchard is approximately 85 acres m/l. The orchard was planted in June of 2016 and is spaced 18'x14'.