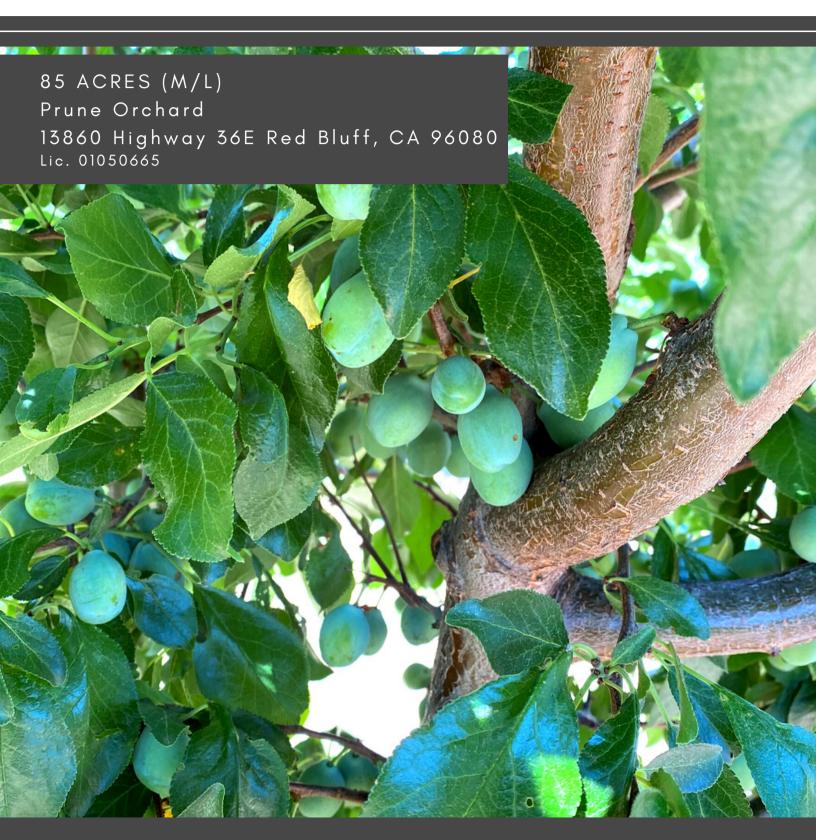

## **PRUNE ORCHARD:**

The prune orchard is approximately 85 acres m/l. The orchard was planted in June of 2016 and is spaced 18'x14'.