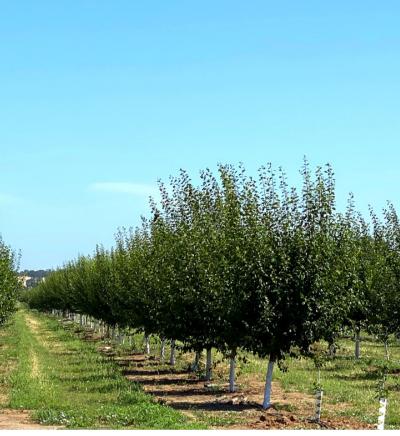

## **PRUNE ORCHARD:**

The prune orchard is approximately 85 acres m/l. The orchard was planted in June of 2016 and is spaced 18'x14'.