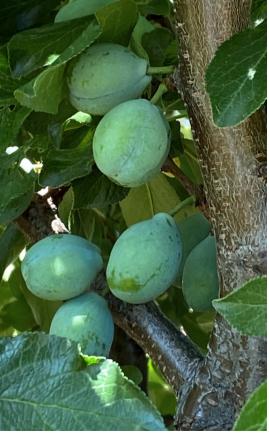

## **PRUNE ORCHARD:**

The prune orchard is approximately 85 acres m/l. The orchard was planted in June of 2016 and is spaced 18'x14'.