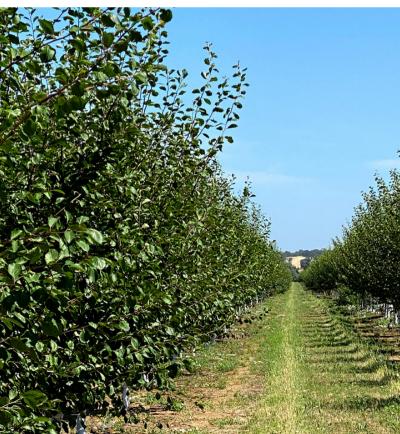

## **PRUNE ORCHARD:**

The prune orchard is approximately 85 acres m/l. The orchard was planted in June of 2016 and is spaced 18'x14'.