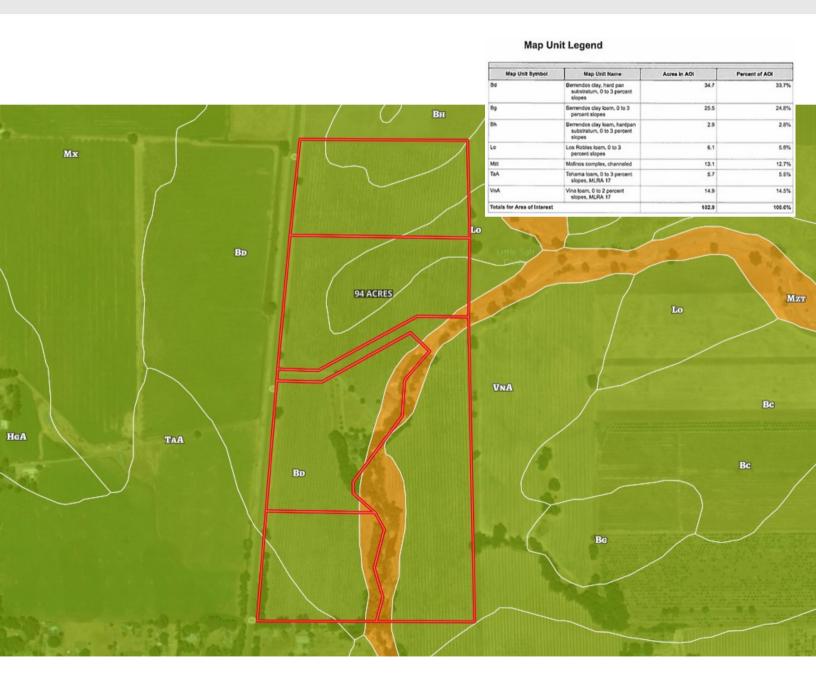

# STROMER REALTY COMPANY OF CALIFORNIA







### **LOCATION:**

The subject property is located at 13860 Highway 36 E in Red Bluff, California. It is only a few miles east of the town of Red Bluff.

### **EGRESS/INGRESS:**

The ranch is easily accessible via Highway 99 or Highway 36 E and has highway frontage on both accesses. (See attached parcel map)

## **PRUNE ORCHARD:**

The prune orchard is approximately 85 acres m/l. The orchard was planted in June of 2016 and is spaced 18'x14'.

# **WATER AND IRRIGATION:**

There are two agricultural wells on the subject property. The orchard is irrigated via microjet irrigation.

## **SOILS:**

See attached solid map.

PRICE: \$2,550,000