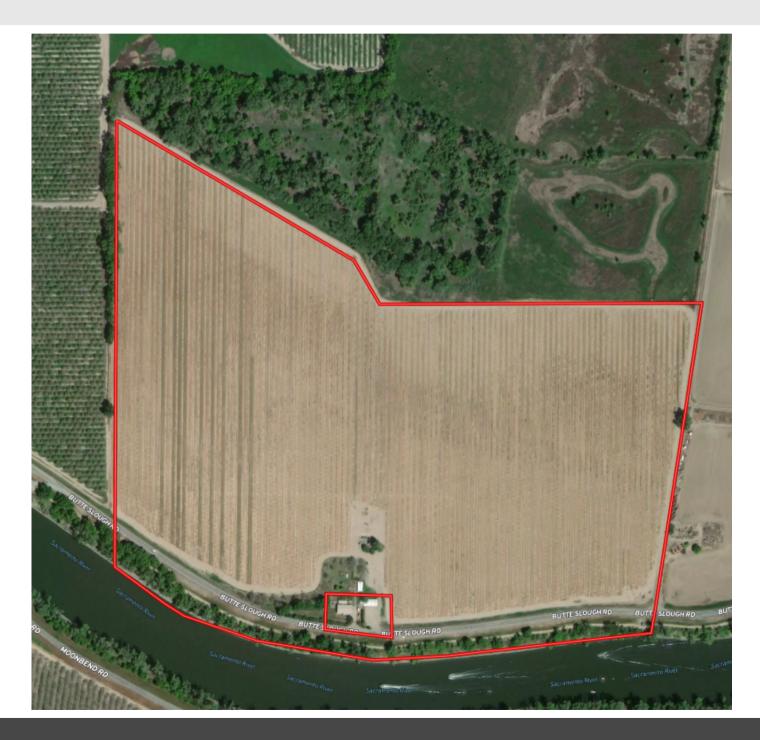

**LOCATION:** The ranch is located on the Sacramento River just 10 minutes away from downtown Colusa.

**APN:** #015-130-101

EGRESS/INGRESS: Easily accessible from Butte Slough Road.

**SOILS:** This ranch consists entirely of class one and two soil. These types and textures are ideal for growing high-yielding crops. See attached soil map for reference.

**COMMENTS:** Finding a 100-acre farm with class one soils and the best water money can buy is near impossible. The dual-source water on this ranch gives it the longevity that most ranches dream of having.