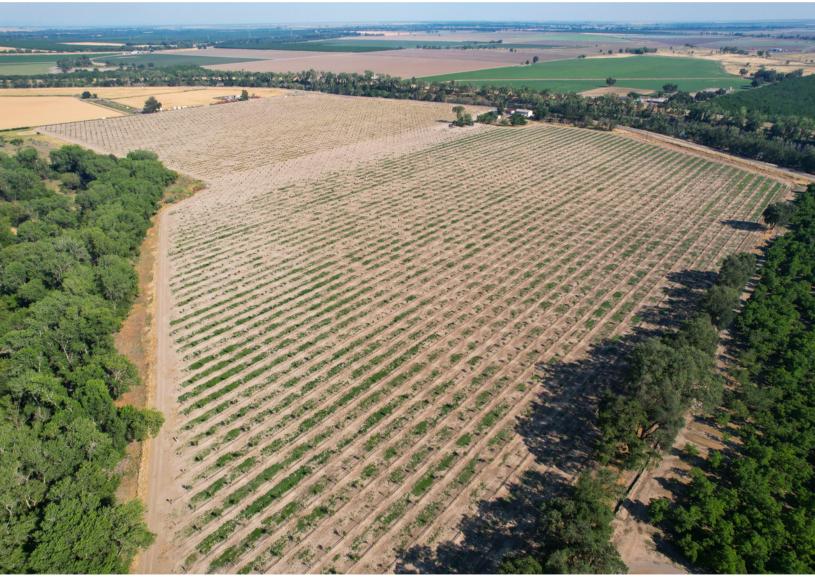

**LOCATION:** The ranch is located on the Sacramento River just 10 minutes away from downtown Colusa.

**APN:** #015-130-101

EGRESS/INGRESS: Easily accessible from Butte Slough Road.

**SOILS:** This ranch consists entirely of class one and two soil. These types and textures are ideal for growing high-yielding crops. See attached soil map for reference.

**COMMENTS:** Finding a 100-acre farm with class one soils and the best water money can buy is near impossible. The dual-source water on this ranch gives it the longevity that most ranches dream of having.