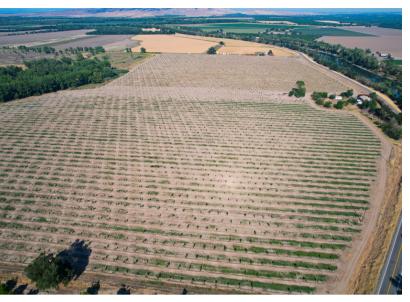

## TREES:

- Chandler Walnuts
- Planted in the Spring of 2021
- Paradox Rootstock
- Solid Set Irrigation System
  - Irrigates in Two Sets

**WATER:** Has an Ag well producing 1200 - 1500 GPM with a steel spin clean filtration system. Additionally, there is a Riparian Water Right to the Sacramento River.