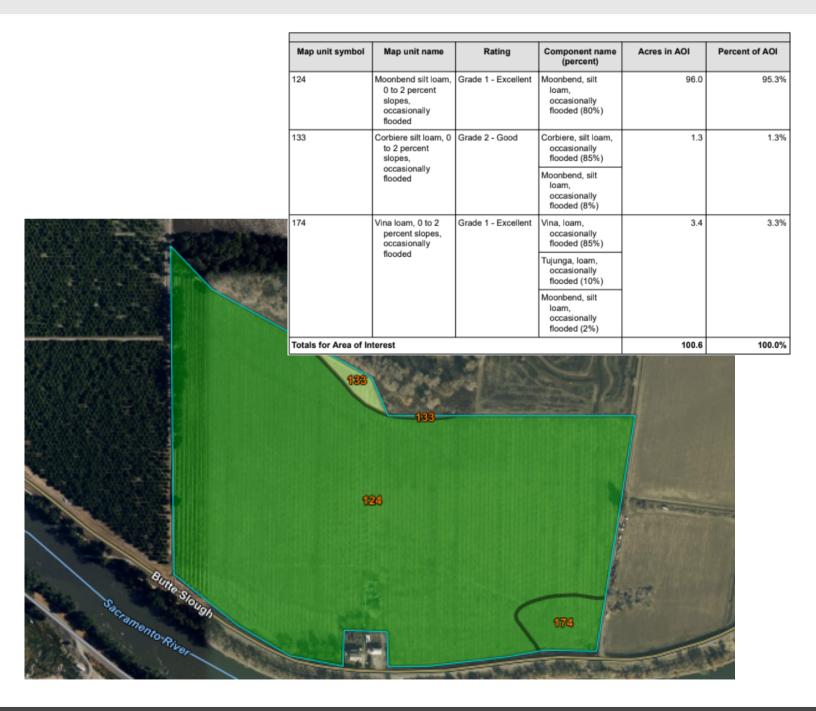

**SOILS:** This ranch consists entirely of class one and two soil. These types and textures are ideal for growing high-yielding crops. See attached soil map for reference.

**COMMENTS:** Finding a 100-acre farm with class one soils and the best water money can buy is near impossible. The dual-source water on this ranch gives it the longevity that most ranches dream of having.