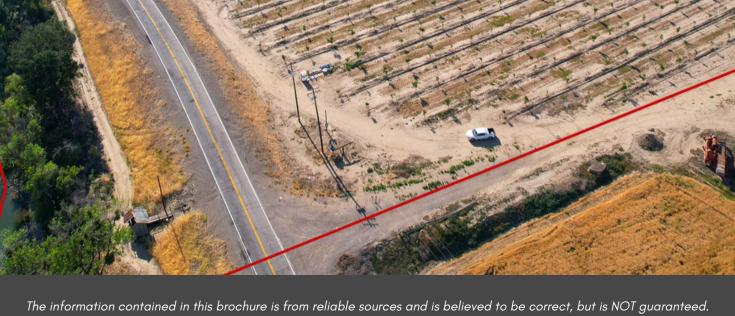

**LOCATION:** The ranch is located on the Sacramento River just 10 minutes away from downtown Colusa.

**APN:** #015-130-101

EGRESS/INGRESS: Easily accessible from Butte Slough Road.