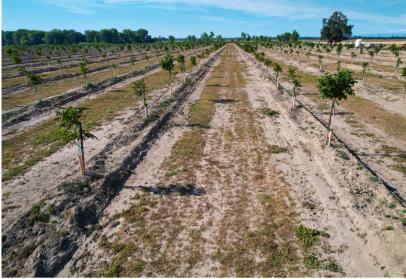

## TREES:

- Chandler Walnuts
- Planted in the Spring of 2021
- Paradox Rootstock
- Solid Set Irrigation System
  - Irrigates in Two Sets

**WATER:** Has an Ag well producing 1200 - 1500 GPM with a steel spin clean filtration system. Additionally, there is a Riparian Water Right to the Sacramento River.

**SOILS:** This ranch consists entirely of class one and two soil. These types and textures are ideal for growing high-yielding crops. See attached soil map for reference.

**COMMENTS:** Finding a 100-acre farm with class one soils and the best water money can buy is near impossible. The dual-source water on this ranch gives it the longevity that most ranches dream of having.