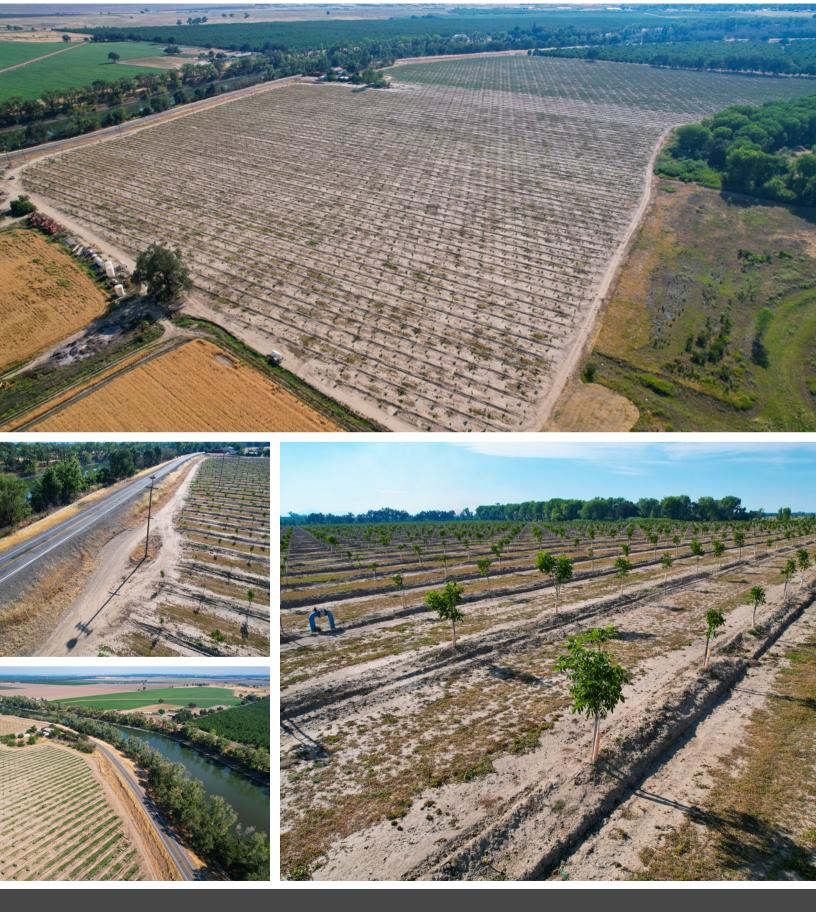

**LOCATION:** The ranch is located on the Sacramento River just 10 minutes away from downtown Colusa.

**APN:** #015-130-101

EGRESS/INGRESS: Easily accessible from Butte Slough Road.

## TREES:

- Chandler Walnuts
- Planted in the Spring of 2021
- Paradox Rootstock
- Solid Set Irrigation System
  - Irrigates in Two Sets

**WATER:** Has an Ag well producing 1200 - 1500 GPM with a steel spin clean filtration system. Additionally, there is a Riparian Water Right to the Sacramento River.

**SOILS:** This ranch consists entirely of class one and two soil. These types and textures are ideal for growing high-yielding crops. See attached soil map for reference.

**COMMENTS:** Finding a 100-acre farm with class one soils and the best water money can buy is near impossible. The dual-source water on this ranch gives it the longevity that most ranches dream of having.