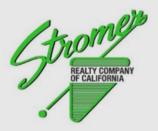

**APN-** The property consists of four parcels.

- 047-330-015 (4.06 acres m/l)
- 047-020-003 (51.16 acres m/l)
- 047-020-004 (20 acres m/l)
- 047-020-007 (.72 acres m/l)

**Variety-** The ranch is planted with Chandler walnuts, 26 acres were planted in 2015 and the remaining acreage was planted in 2018. The spacing on the trees is 25'x19'.