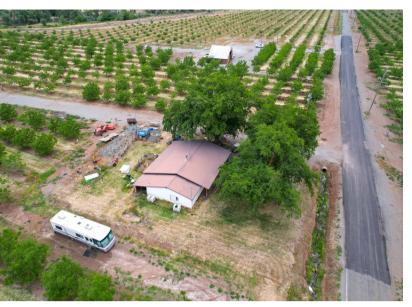

**Soils-** please see the attached soil map.

**Improvements –** In addition to the beautiful walnut orchard, this property also features a 1,456 sq.ft. house and a barn ideal for equipment storage. This ranch is well-sized for a beginner farmer looking to join the agricultural industry. Properties of this size and location are hard to find, don't miss your chance to invest!