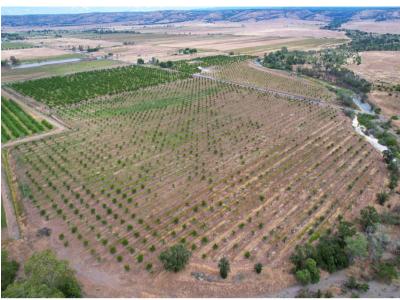

**APN-** The property consists of four parcels.

- 047-330-015 (4.06 acres m/l)
- 047-020-003 (51.16 acres m/l)
- 047-020-004 (20 acres m/l)
- 047-020-007 (.72 acres m/l)

**Variety-** The ranch is planted with Chandler walnuts, 26 acres were planted in 2015 and the remaining acreage was planted in 2018. The spacing on the trees is 25'x19'.