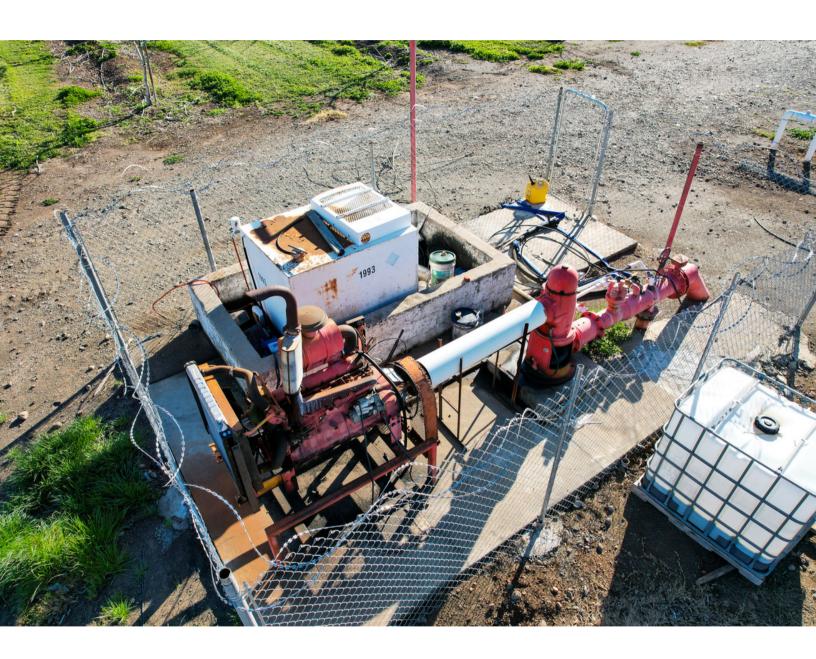

**Water –** The ranch is irrigated with a 116-hp John Deere diesel motor ag well, producing approximately 1200 gallons per minute.

**Irrigation -** The ranch is irrigated via Micro sprinklers in two sets.