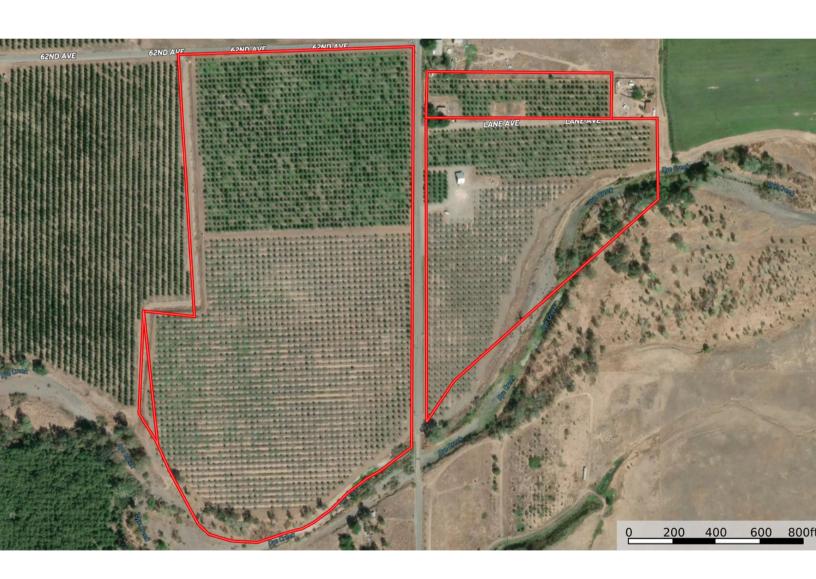

**Soils-** please see the attached soil map.

**Improvements –** In addition to the beautiful walnut orchard, this property also features a 1,456 sq.ft. house and a barn ideal for equipment storage. This ranch is well-sized for a beginner farmer looking to join the agricultural industry. Properties of this size and location are hard to find, don't miss your chance to invest!