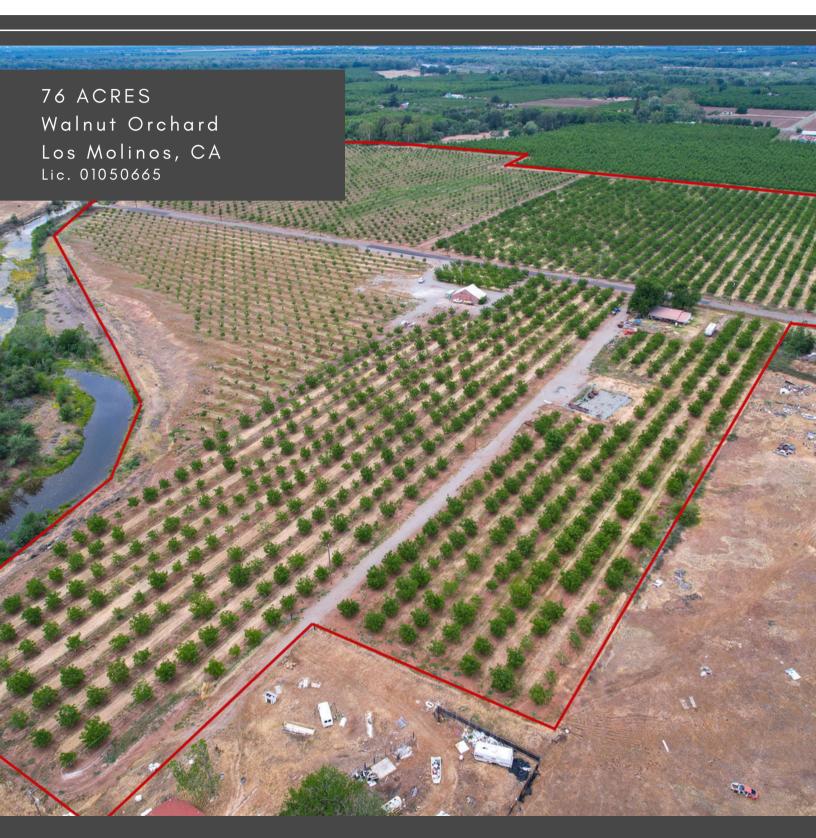

## STROMER REALTY COMPANY OF CALIFORNIA

Stromer Realty Company of California Chuck Kryski | DRE # 01718080 530.304.7850 (m) | kryski1@yahoo.com

**Location –** This ranch is located at 10318 Shasta Blvd. Lost Molinos, CA 96055. Taking Highway 99 North, the property is 30 minutes from Chico.

**APN-** The property consists of four parcels.

- 047-330-015 (4.06 acres m/l)
- 047-020-003 (51.16 acres m/l)
- 047-020-004 (20 acres m/l)
- 047-020-007 (.72 acres m/l)

**Variety-** The ranch is planted with Chandler walnuts, 26 acres were planted in 2015 and the remaining acreage was planted in 2018. The spacing on the trees is 25'x19'.

**Soils-** please see the attached soil map.

**Improvements –** In addition to the beautiful walnut orchard, this property also features a 1,456 sq.ft. house and a barn ideal for equipment storage. This ranch is well-sized for a beginner farmer looking to join the agricultural industry. Properties of this size and location are hard to find, don't miss your chance to invest!