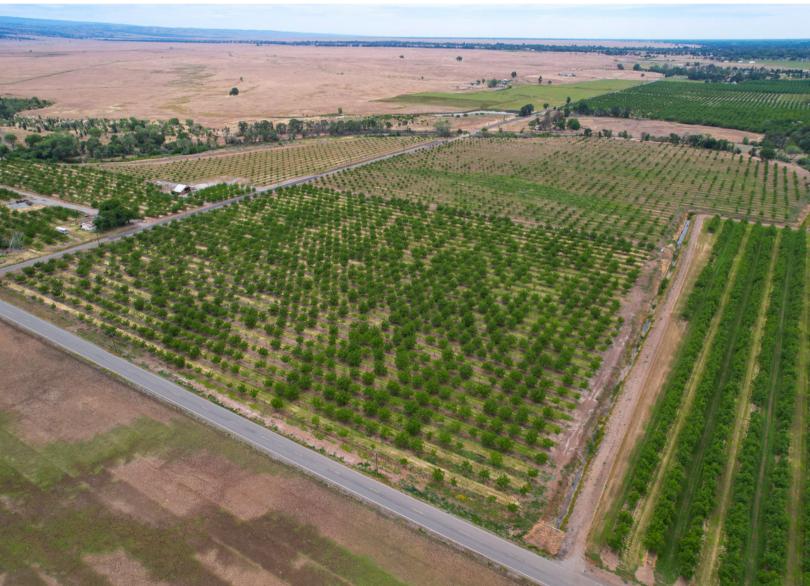

**APN-** The property consists of four parcels.

- 047-330-015 (4.06 acres m/l)
- 047-020-003 (51.16 acres m/l)
- 047-020-004 (20 acres m/l)
- 047-020-007 (.72 acres m/l)

**Variety-** The ranch is planted with Chandler walnuts, 26 acres were planted in 2015 and the remaining acreage was planted in 2018. The spacing on the trees is 25'x19'.