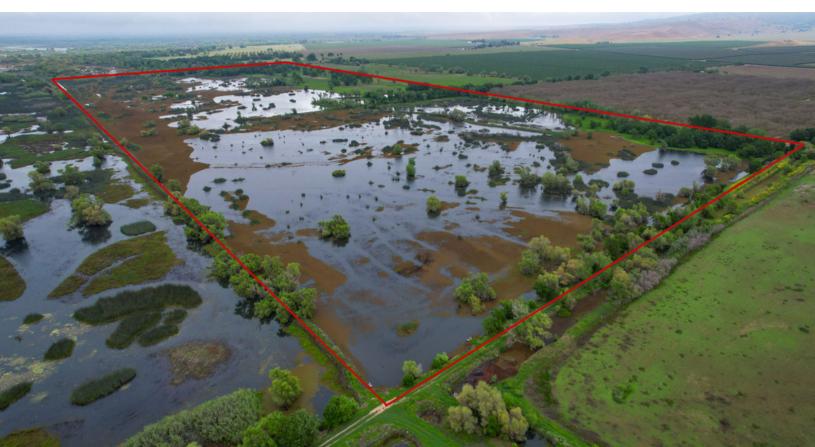

**ACREAGE:** 184.55 total accessed acres known as Sutter county assessor parcel numbers 01-130-006 (110 acres) and 08-130-010 (74.55 acres). Approximately 140 acres of wetlands, 32 acres of upland game habitat and safflower, and the remaining 12.5 acres consist of roads and ditches.

**DESCRIPTION:** The property features 184.55 acres. There are 16 standup blinds and two floating blinds for high water. Barring any large expenses, the dues are around \$12,000 to \$13,000 per year. Included in this membership assessment are the yard maintenance, security manager, and a gentleman to clean your ducks. The clubhouse is not included in the assessed acreage. It is located on a neighboring parcel and is secured with a 99-year lease.

**COMMENTS:** This beautiful duck club, located in the legendary Butte Sink, is a rare opportunity that will offer you and your family years of enjoyment. Large oaks and mature orchards surround the rustic clubhouse with a stunning view of the Sutter Buttes. The habitat around the duck club has a natural attraction to upland game. Unlike other hunting clubs in this area, the Butte Ranch is also abundant with dove, turkey, deer, and quail.