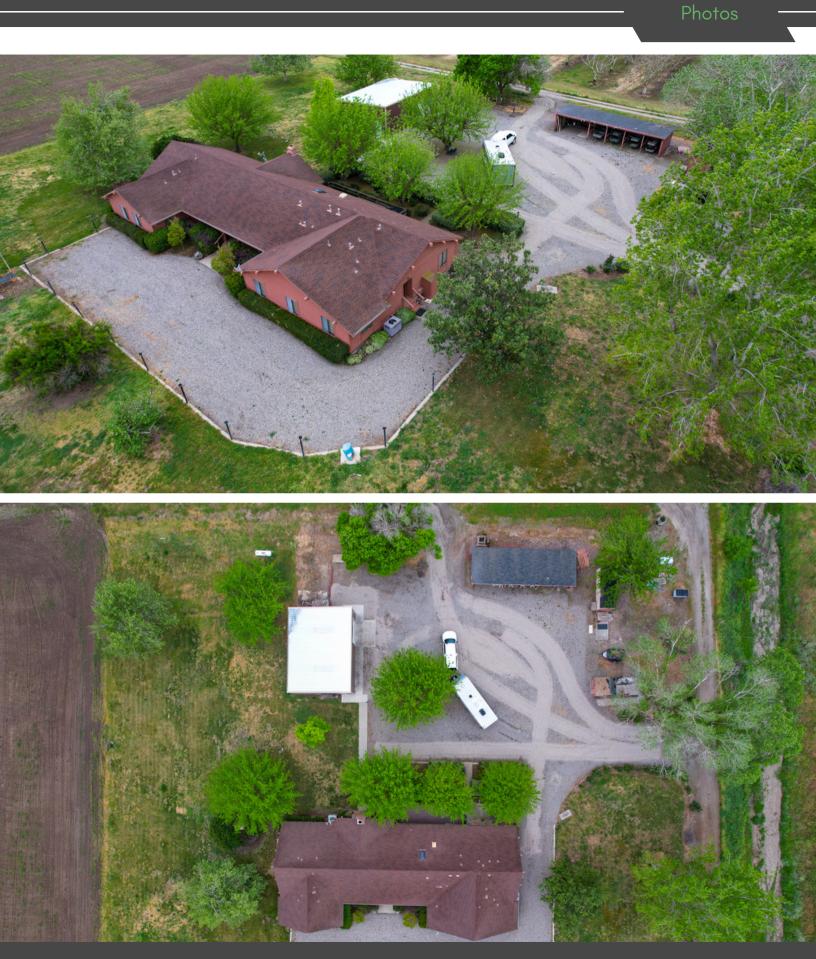

**WATER:** There is a 50 hp well that is used to help supplement the surface water. Surface water is supplied from the drainage of Reclamation District 833.

**IMPROVEMENTS:** This clubhouse is designed for premium entertainment. Its lodge-style layout allows plenty of space to enjoy time with friends and family. The clubhouse includes your private room, full kitchen, laundry room, living room with a grand fireplace, large dining room, and poker table. There's also plenty of room for your equipment with a large shop, boat barn, and picking shed.

**DESCRIPTION:** The property features 184.55 acres. There are 16 standup blinds and two floating blinds for high water. Barring any large expenses, the dues are around \$12,000 to \$13,000 per year. Included in this membership assessment are the yard maintenance, security manager, and a gentleman to clean your ducks. The clubhouse is not included in the assessed acreage. It is located on a neighboring parcel and is secured with a 99-year lease.