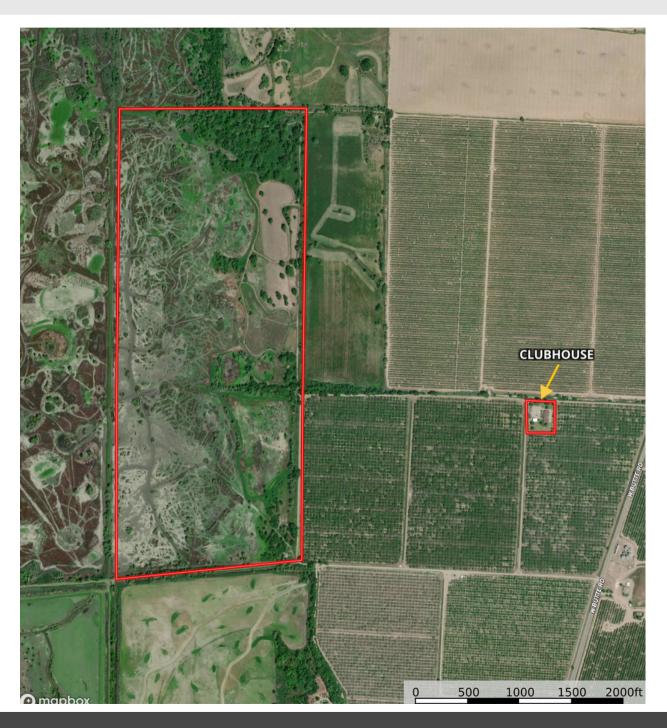

**ACREAGE:** 184.55 total accessed acres known as Sutter county assessor parcel numbers 01-130-006 (110 acres) and 08-130-010 (74.55 acres). Approximately 140 acres of wetlands, 32 acres of upland game habitat and safflower, and the remaining 12.5 acres consist of roads and ditches.

**DESCRIPTION:** The property features 184.55 acres. There are 16 standup blinds and two floating blinds for high water. Barring any large expenses, the dues are around \$12,000 to \$13,000 per year. Included in this membership assessment are the yard maintenance, security manager, and a gentleman to clean your ducks. The clubhouse is not included in the assessed acreage. It is located on a neighboring parcel and is secured with a 99-year lease.

**WATER:** There is a 50 hp well that is used to help supplement the surface water. Surface water is supplied from the drainage of Reclamation District 833.

**IMPROVEMENTS:** This clubhouse is designed for premium entertainment. Its lodge-style layout allows plenty of space to enjoy time with friends and family. The clubhouse includes your private room, full kitchen, laundry room, living room with a grand fireplace, large dining room, and poker table. There's also plenty of room for your equipment with a large shop, boat barn, and picking shed.