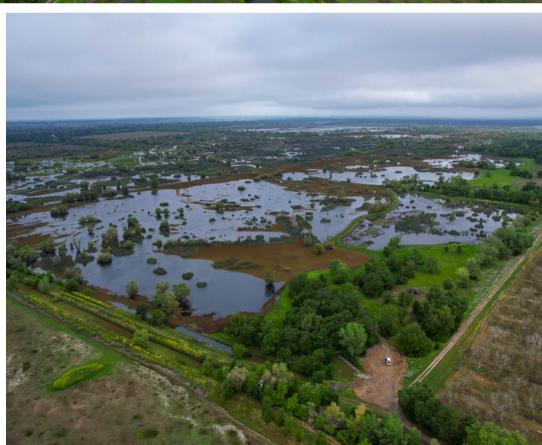

**LOCATION:** This hunting club is located in the world-renowned Butte Sink. The property is surrounded by the most famous duck clubs on the west coast.

**INGRESS/EGRESS:** This property can only be accessed through a locked gate located on West Butte Road in Live Oak, CA.

**ACREAGE:** 184.55 total accessed acres known as Sutter county assessor parcel numbers 01-130-006 (110 acres) and 08-130-010 (74.55 acres). Approximately 140 acres of wetlands, 32 acres of upland game habitat and safflower, and the remaining 12.5 acres consist of roads and ditches.

**COMMENTS:** This beautiful duck club, located in the legendary Butte Sink, is a rare opportunity that will offer you and your family years of enjoyment. Large oaks and mature orchards surround the rustic clubhouse with a stunning view of the Sutter Buttes. The habitat around the duck club has a natural attraction to upland game. Unlike other hunting clubs in this area, the Butte Ranch is also abundant with dove, turkey, deer, and quail.