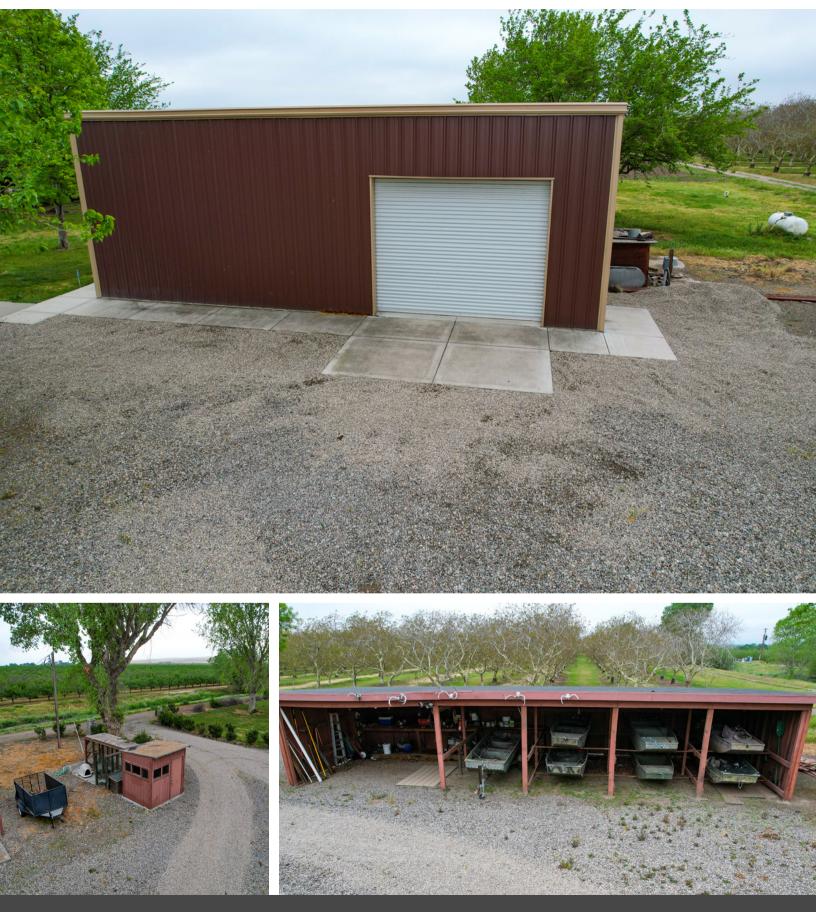

**WATER:** There is a 50 hp well that is used to help supplement the surface water. Surface water is supplied from the drainage of Reclamation District 833.

**IMPROVEMENTS:** This clubhouse is designed for premium entertainment. Its lodge-style layout allows plenty of space to enjoy time with friends and family. The clubhouse includes your private room, full kitchen, laundry room, living room with a grand fireplace, large dining room, and poker table. There's also plenty of room for your equipment with a large shop, boat barn, and picking shed.