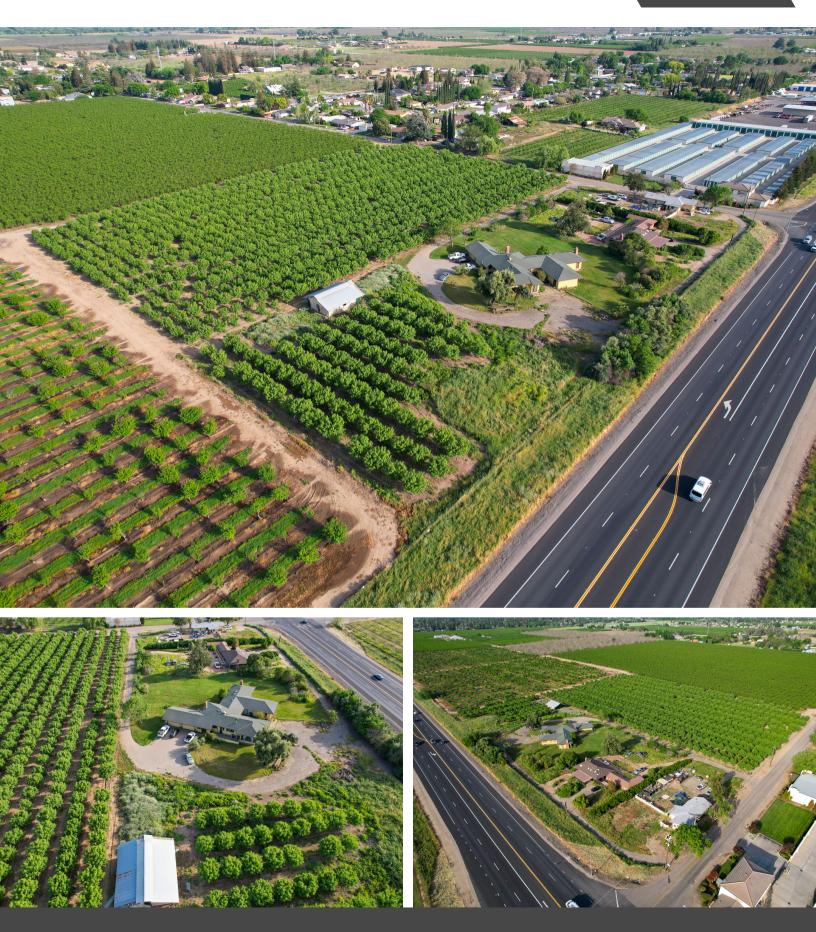

**IMPROVEMENTS:** Currently there are three homes on the subject property that are rented out. The homes range from 3,000 + sq.ft. to 1,200 sq.ft. They are rented from \$1500 per month to \$750 per month. There is also an old barn on the property.

**WATER:** The subject property has two wells. One for domestic use, the other for agricultural use. The homes are all on septic and well water.

**SOIL:** The soils are all class 1. (See attached soils map)