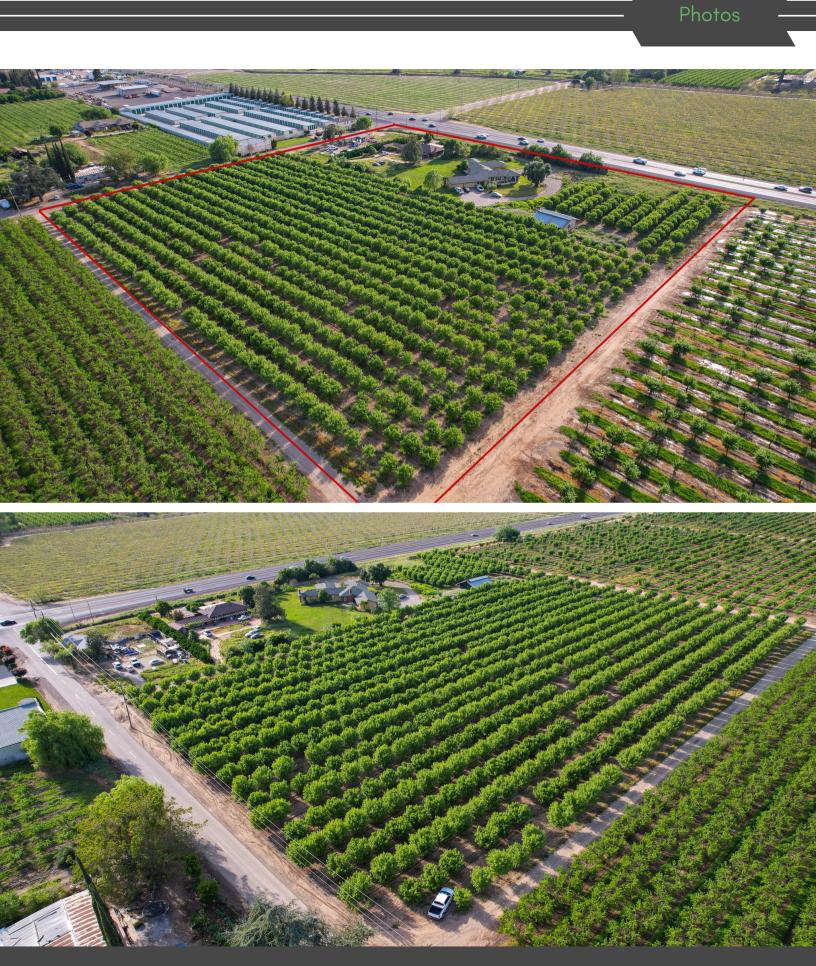

**LOCATION:** The subject property is located at 1235 Stewart Road, situated in Yuba City, CA Sutter County.

**ACREAGE:** the property consists of 10.47 acres (m/l), of which 6+/- acres are planted to Almonds. The remaining acreage is used for three homes.

**IMPROVEMENTS:** Currently there are three homes on the subject property that are rented out. The homes range from 3,000 + sq.ft. to 1,200 sq.ft. They are rented from \$1500 per month to \$750 per month. There is also an old barn on the property.