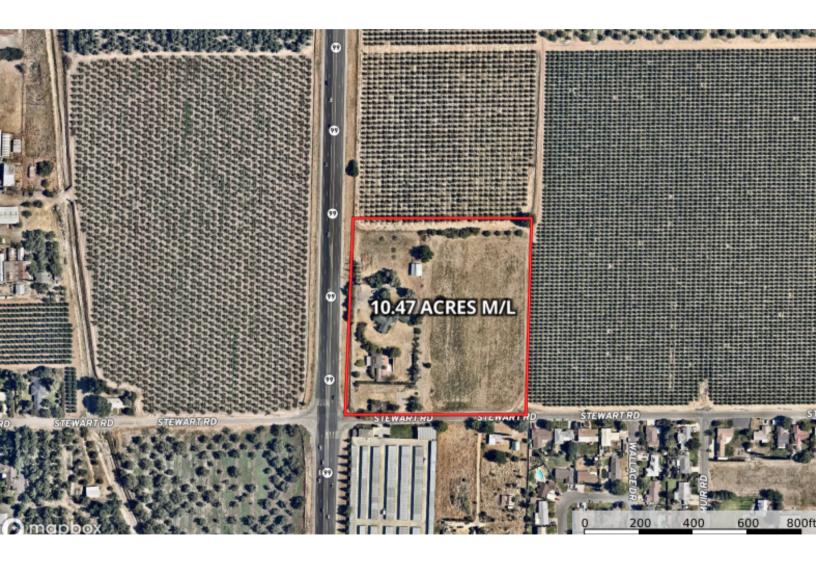

## STROMER REALTY COMPANY OF CALIFORNIA

10.47 ACRES (M/L)Almond Orchard & Homesite1235 Stewart Road Yuba City, CALic. 01050665

Stromer Realty Company of California Buzz Gill | DRE # 01238633 530.682.8485 (m) | buzz@stromerrealty.com

**LOCATION:** The subject property is located at 1235 Stewart Road, situated in Yuba City, CA Sutter County.

**ACREAGE:** the property consists of 10.47 acres (m/l), of which 6+/- acres are planted to Almonds. The remaining acreage is used for three homes.

## **APN & PARCEL SIZE:**

- 23-040-065 5.23 acres (m/l)
- 23-040-061 4.5 acres (m/l)
- 23-040-062 .74 acres (m/l)

**ZONING:** Currently this property is zoned agriculture but is included in the Bouge Stewart Master Plan for future residential development. The subject property has been chosen for medium to high-density homes. A complete Bouge Stewart Master Plan will be provided for review at the time of due diligence.