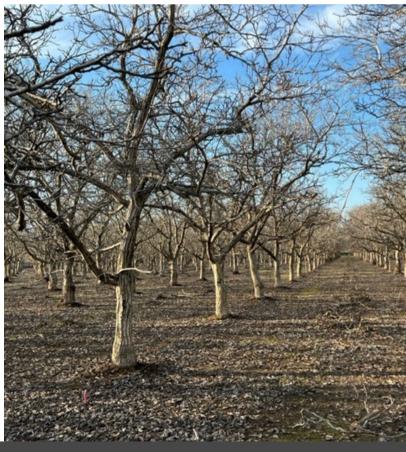

## **APN:**

- 06-640-009
- 06-640-013
- 06-640-014

**DESCRIPTION:** The subject property consists of 28.8 +/- assessed acres. The property is currently planted to mature walnut trees with excellent production. (Production record available upon request). Bordering the property is new development with four different subdivisions having the potential to develop. The subject property is one mile off state route HWY 99.