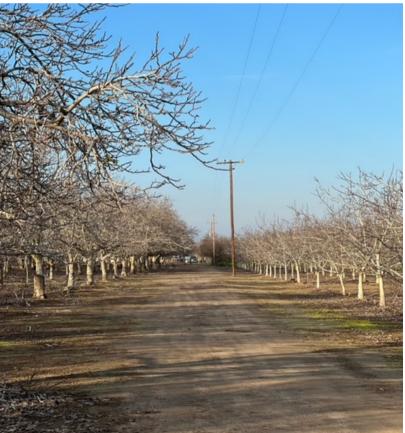

## **APN:**

- 06-640-009
- 06-640-013
- 06-640-014

**DESCRIPTION:** The subject property consists of 28.8 +/- assessed acres. The property is currently planted to mature walnut trees with excellent production. (Production record available upon request). Bordering the property is new development with four different subdivisions having the potential to develop. The subject property is one mile off state route HWY 99.

**Tentative Map:** This property is approved for 117-single family lots. (Tentative map attached).

**COMMENTS:** Great building opportunity! Live Oak has been one of the few places in Sutter County with consistent growth and development over the last 15 years. The low development fees and proximity of K-12 schools makes this property even more attractive. Don't miss this chance to own 117 approved lots in a prime location that is income-producing and has the potential of future development! The property has multiple access points from Pennington Road and Apricot Street.