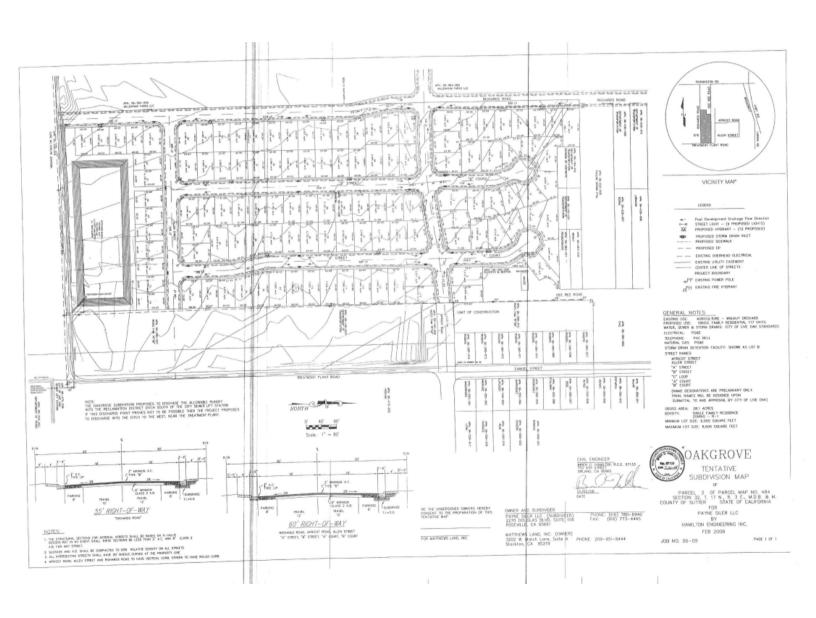

**Tentative Map:** This property is approved for 117-single family lots. (Tentative map attached).

**COMMENTS:** Great building opportunity! Live Oak has been one of the few places in Sutter County with consistent growth and development over the last 15 years. The low development fees and proximity of K-12 schools makes this property even more attractive. Don't miss this chance to own 117 approved lots in a prime location that is income-producing and has the potential of future development! The property has multiple access points from Pennington Road and Apricot Street.