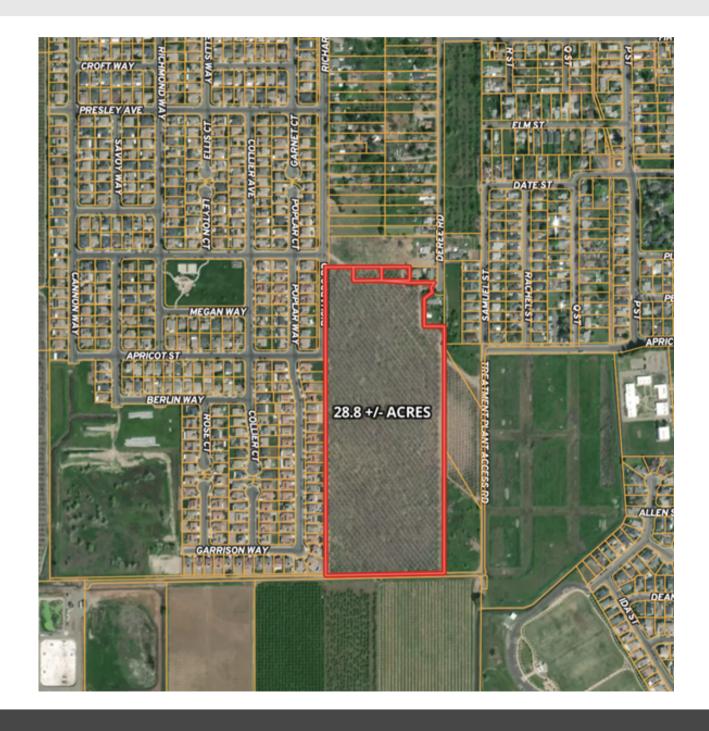

Aaron Pamma | DRE # 02095577

530.300.6593 (m) | aaronestromerrealty.com

**LOCATION:** The property is in Live Oak, California which is approximately 50 miles north of our state capitol Sacramento. (Aerial map attached).

## **APN:**

- 06-640-009
- 06-640-013
- 06-640-014

**DESCRIPTION:** The subject property consists of 28.8 +/- assessed acres. The property is currently planted to mature walnut trees with excellent production. (Production record available upon request). Bordering the property is new development with four different subdivisions having the potential to develop. The subject property is one mile off state route HWY 99.