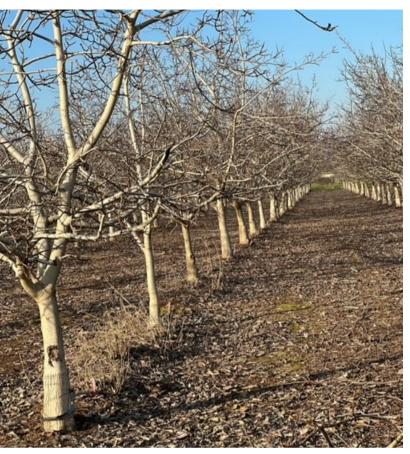

## **APN:**

- 06-640-009
- 06-640-013
- 06-640-014

**DESCRIPTION:** The subject property consists of 28.8 +/- assessed acres. The property is currently planted to mature walnut trees with excellent production. (Production record available upon request). Bordering the property is new development with four different subdivisions having the potential to develop. The subject property is one mile off state route HWY 99.