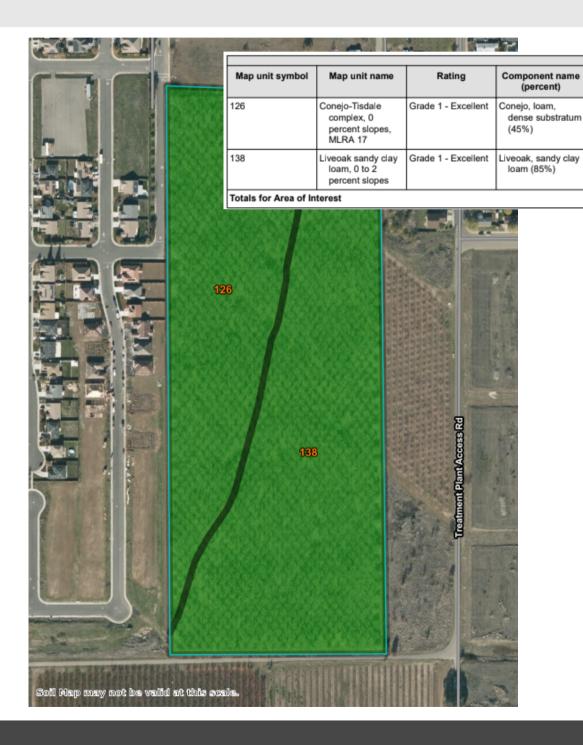

**PRICE:** \$2,691,000 (\$23,000 per tentative lot)

Stromer Realty Company of California
Aaron Pamma| DRE # 02095577
530.300.6593 (m) | aaron@stromerrealty.com

Percent of AOI

42.5%

57.5%

100.0%

Acres in AOI

16.1

28.1