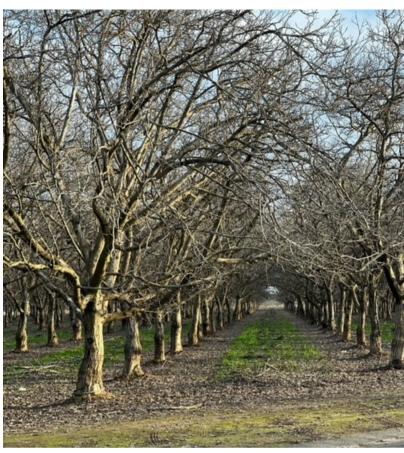

## **APN:**

- 06-640-009
- 06-640-013
- 06-640-014

**DESCRIPTION:** The subject property consists of 28.8 +/- assessed acres. The property is currently planted to mature walnut trees with excellent production. (Production record available upon request). Bordering the property is new development with four different subdivisions having the potential to develop. The subject property is one mile off state route HWY 99.