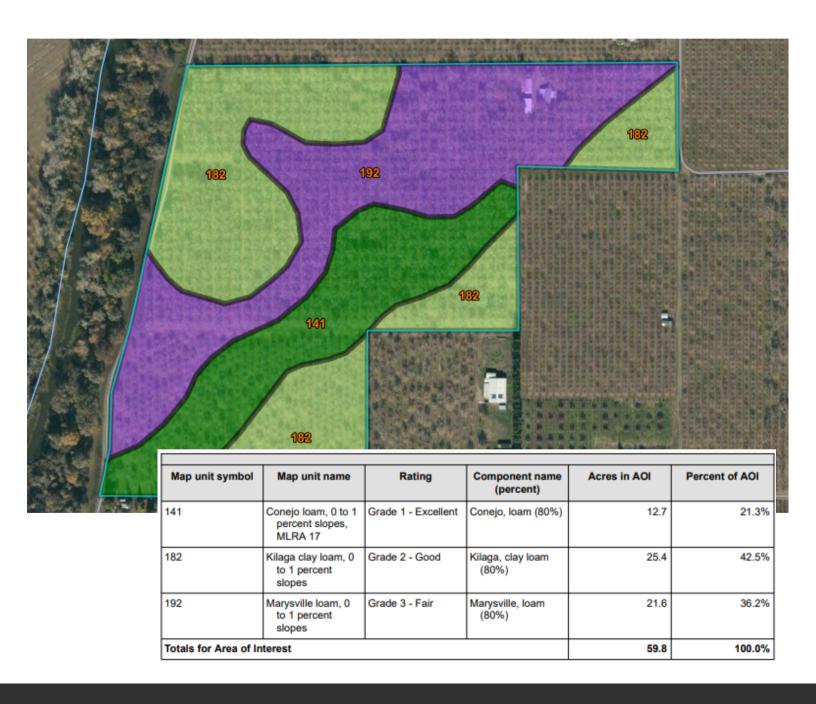

**APN**- 003-010-031-000 and 003-010-018 - Agricultural use.

**SOILS**- Please see the attached soil map.

**IMPROVEMENTS**- The ranch has a manufactured home on the property that is occupied currently by a tenant. The tenant pays \$1,000 in monthly rent. There are also two shops on the property that would be perfect for ranch equipment storage.