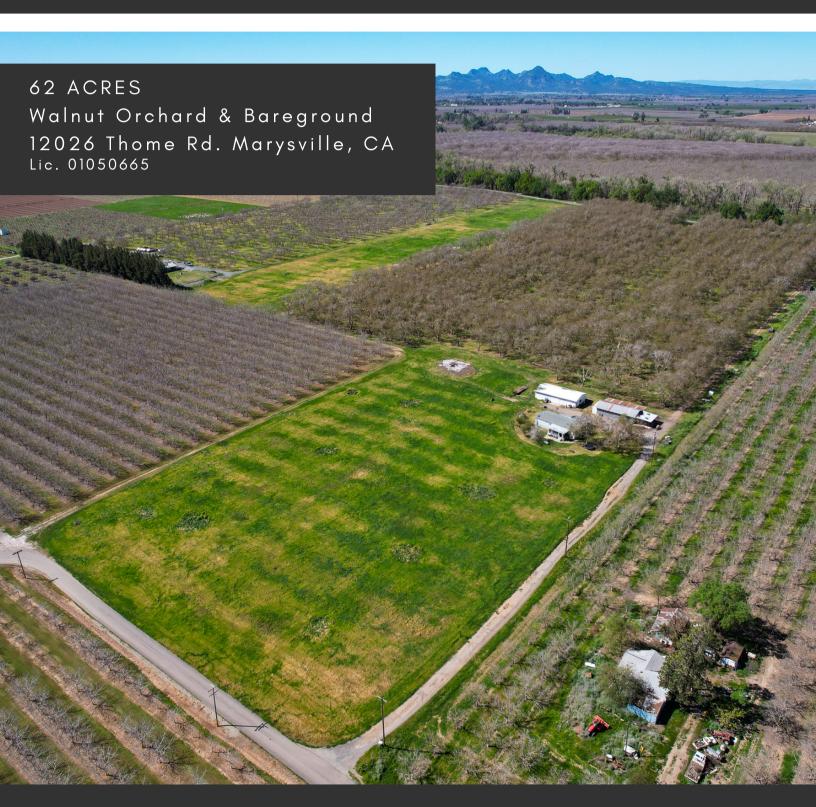

## STROMER REALTY COMPANY OF CALIFORNIA

Stromer Realty Company of California Chuck Kryski | DRE # 01718080 530.304.7850 (m) | kryski1@yahoo.com

**LOCATION** – 12026 Thome Road Marysville Cal. 95901

**DESCRIPTION** – This ranch is planted to approximately 14 acres of 20 year plus chandlers, approximately 18 acres of 40-year-old plus sirs, and the remainder is in bare land. There are also about 2 acres that are on the west side of the levee that is not farmable.

**WATER** – The ranch is irrigated via 2 wells. The first well is on a well share agreement with the neighboring property and irrigates via micro-sprinklers. The second well is 100% owned and controlled by the seller and irrigates the orchard via micro solid set sprinklers. Water in the area is very clean and suitable for orchards.

**APN**- 003-010-031-000 and 003-010-018 - Agricultural use.

**SOILS**- Please see the attached soil map.

**IMPROVEMENTS**- The ranch has a manufactured home on the property that is occupied currently by a tenant. The tenant pays \$1,000 in monthly rent. There are also two shops on the property that would be perfect for ranch equipment storage.

This ranch is great because, it provides cash flow with the existing orchards and the rental home but, also allows the new buyer to develop the bare land with a young new orchard. The ranch is also in a great area of California that provides a great climate for orchards.