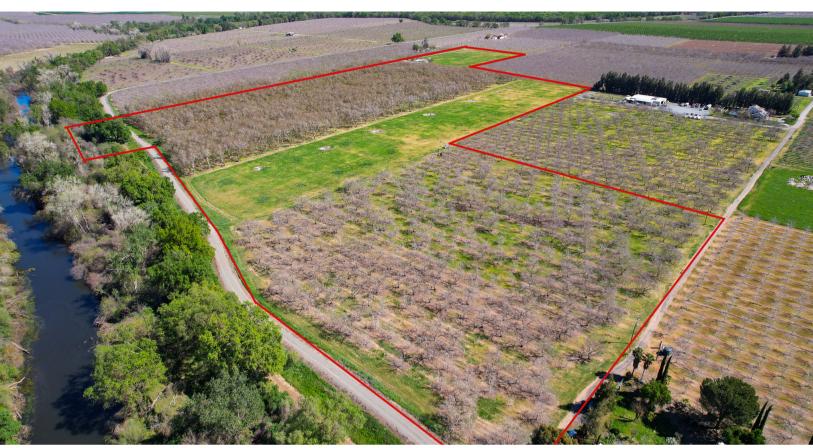

## STROMER REALTY COMPANY OF CALIFORNIA

Stromer Realty Company of California Chuck Kryski | DRE # 01718080 530.304.7850 (m) | kryski1@yahoo.com

**LOCATION** – 12026 Thome Road Marysville Cal. 95901

**DESCRIPTION** – This ranch is planted to approximately 14 acres of 20 year plus chandlers, approximately 18 acres of 40-year-old plus sirs, and the remainder is in bare land. There are also about 2 acres that are on the west side of the levee that is not farmable.

This ranch is great because, it provides cash flow with the existing orchards and the rental home but, also allows the new buyer to develop the bare land with a young new orchard. The ranch is also in a great area of California that provides a great climate for orchards.