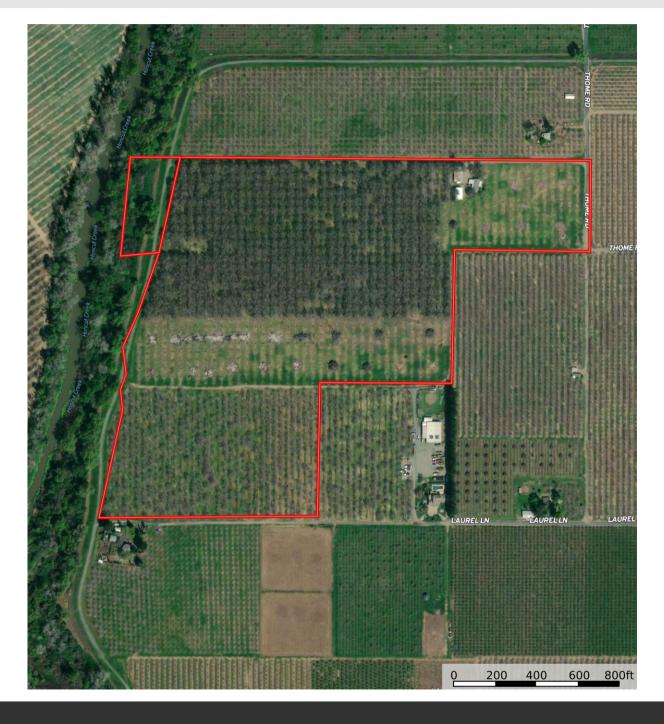

## STROMER REALTY COMPANY OF CALIFORNIA

Stromer Realty Company of California Chuck Kryski | DRE # 01718080 530.304.7850 (m) | kryski1@yahoo.com

**LOCATION** – 12026 Thome Road Marysville Cal. 95901

**DESCRIPTION** – This ranch is planted to approximately 14 acres of 20 year plus chandlers, approximately 18 acres of 40-year-old plus sirs, and the remainder is in bare land. There are also about 2 acres that are on the west side of the levee that is not farmable.

**APN**- 003-010-031-000 and 003-010-018 - Agricultural use.

**SOILS**- Please see the attached soil map.

**IMPROVEMENTS**- The ranch has a manufactured home on the property that is occupied currently by a tenant. The tenant pays \$1,000 in monthly rent. There are also two shops on the property that would be perfect for ranch equipment storage.

This ranch is great because, it provides cash flow with the existing orchards and the rental home but, also allows the new buyer to develop the bare land with a young new orchard. The ranch is also in a great area of California that provides a great climate for orchards.