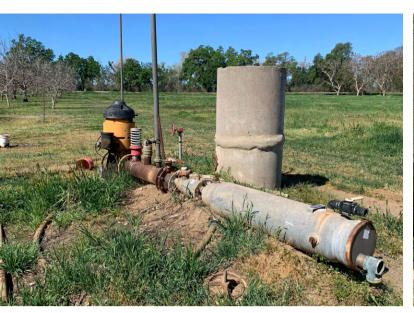

**WATER** – The ranch is irrigated via 2 wells. The first well is on a well share agreement with the neighboring property and irrigates via micro-sprinklers. The second well is 100% owned and controlled by the seller and irrigates the orchard via micro solid set sprinklers. Water in the area is very clean and suitable for orchards.