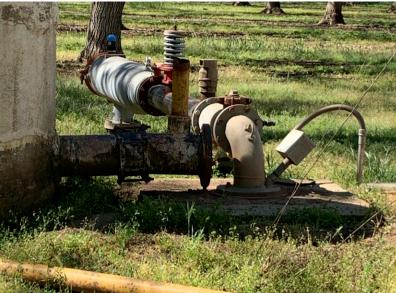

**WATER** – The ranch is irrigated via 2 wells. The first well is on a well share agreement with the neighboring property and irrigates via micro-sprinklers. The second well is 100% owned and controlled by the seller and irrigates the orchard via micro solid set sprinklers. Water in the area is very clean and suitable for orchards.