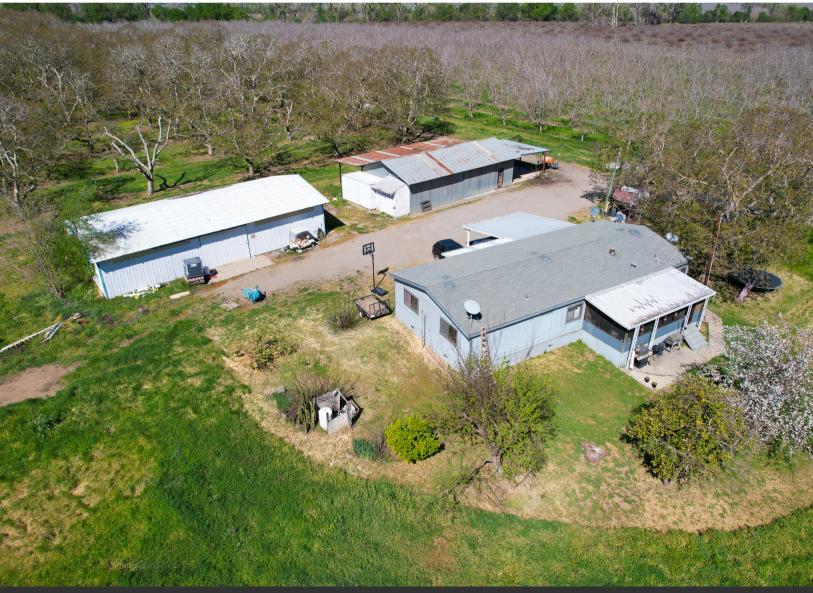

**APN**- 003-010-031-000 and 003-010-018 - Agricultural use.

**SOILS**- Please see the attached soil map.

**IMPROVEMENTS**- The ranch has a manufactured home on the property that is occupied currently by a tenant. The tenant pays \$1,000 in monthly rent. There are also two shops on the property that would be perfect for ranch equipment storage.