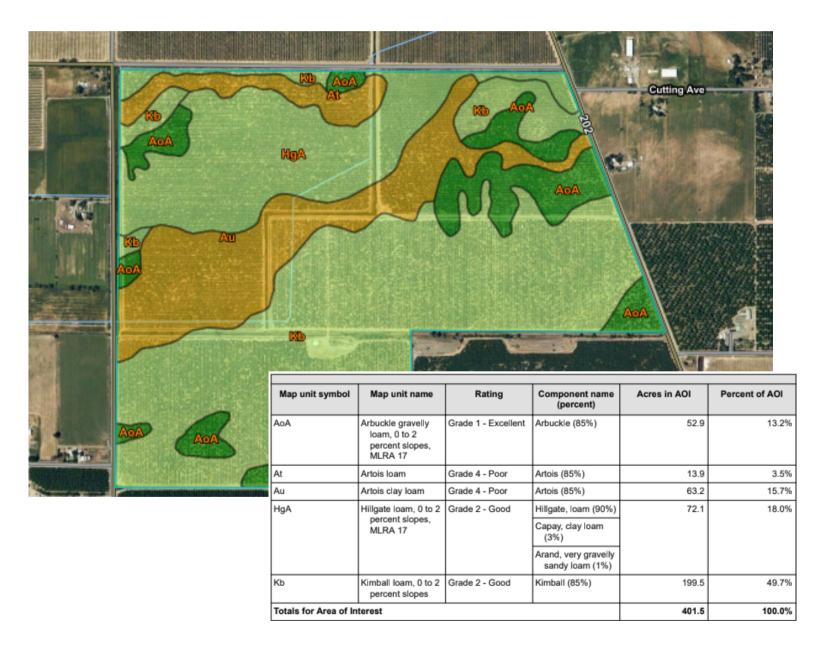

**WATER:** The subject property has three deep wells. Two with diesel motors and one with an electric motor, 75 hp pump. all wells are connected to the entire property.

**Soils:** See attached soils map.