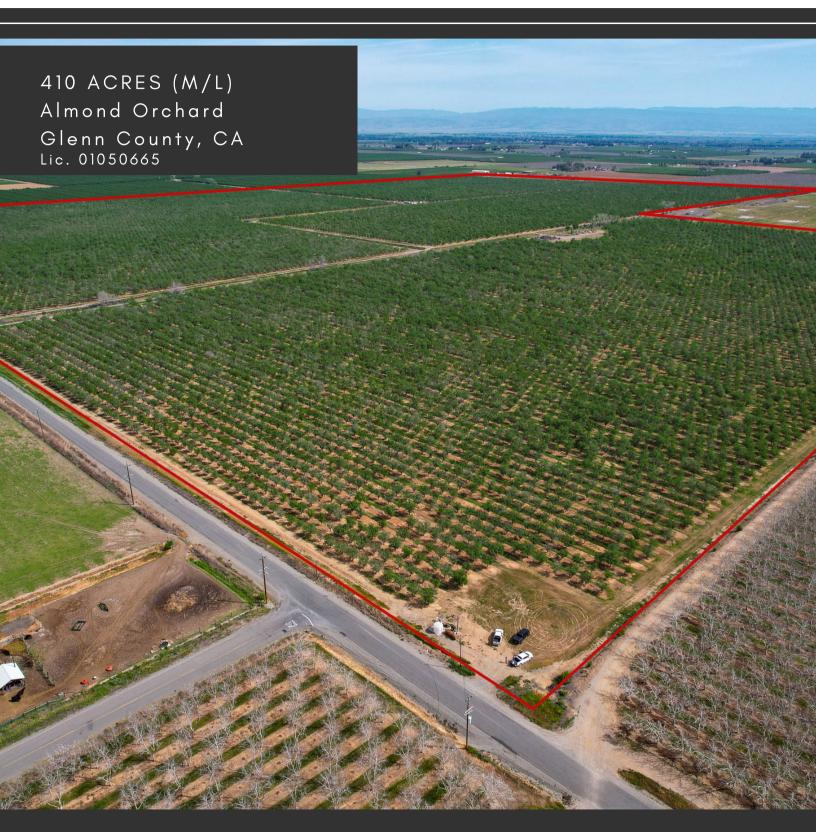

## STROMER REALTY COMPANY OF CALIFORNIA

Stromer Realty Company of California
Buzz Gill | DRE # 01238633
530.682.8485 (m) | buzzestromerrealty.com

**LOCATION:** The subject property is located on the northeast corner of County Road P and Malton Switch Road. (see attached map)

**APN:** #044-070-010, 009, 008, 007

**EGRESS/INGRESS:** The subject property is easily accessible via three county roads, Road P, Malton Switch Road, and 6th Avenue

**Acreage & Age:** There are four legal parcels on this property. 105.08 acres, 159.46 acres, 94.88 acres, and 50 acres. the entire orchard was planted in 1993.