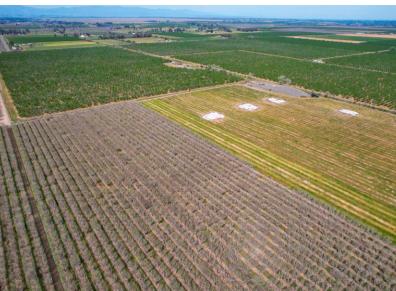

## STROMER REALTY COMPANY OF CALIFORNIA

Stromer Realty Company of California
Buzz Gill | DRE # 01238633
530.682.8485 (m) | buzzestromerrealty.com

**LOCATION:** The subject property is located on the northeast corner of County Road P and Malton Switch Road. (see attached map)

**APN:** #044-070-010, 009, 008, 007

**EGRESS/INGRESS:** The subject property is easily accessible via three county roads, Road P, Malton Switch Road, and 6th Avenue

**Acreage & Age:** There are four legal parcels on this property. 105.08 acres, 159.46 acres, 94.88 acres, and 50 acres. the entire orchard was planted in 1993.

**Varieties & Tree spacing:** All four blocks are planted to 21x17 (122 trees/ac). Varieties are as follow on all blocks:

- 50% Nonpareil
- 25% Aldrich
- 25% Butte/Padre (Butte and Padre planted in the same row)