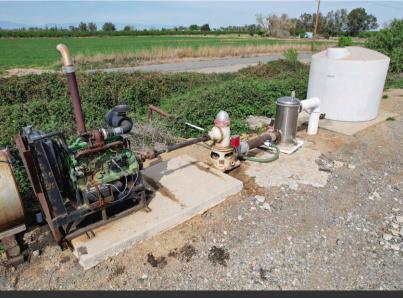

**WATER:** The subject property has three deep wells. Two with diesel motors and one with an electric motor, 75 hp pump. all wells are connected to the entire property.

**Soils:** See attached soils map.