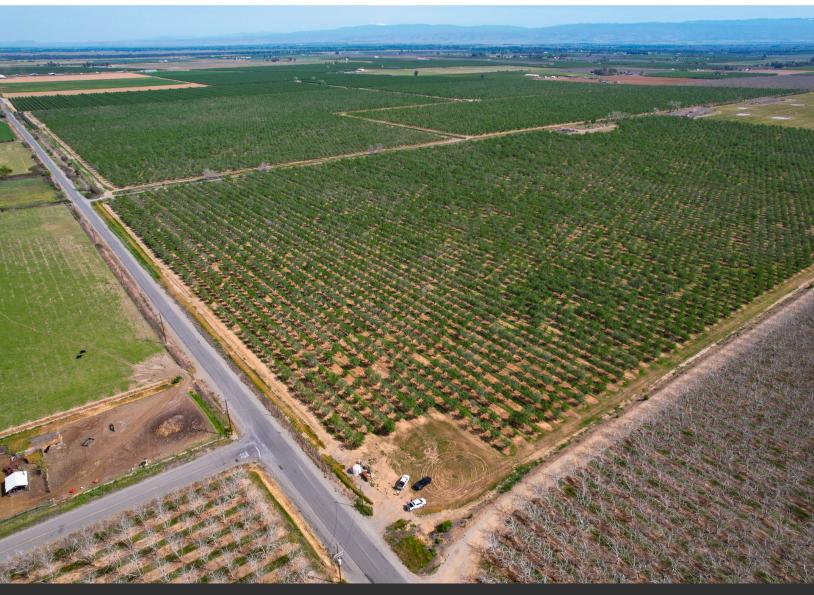

## STROMER REALTY COMPANY OF CALIFORNIA

Stromer Realty Company of California
Buzz Gill | DRE # 01238633
530.682.8485 (m) | buzzestromerrealty.com

**LOCATION:** The subject property is located on the northeast corner of County Road P and Malton Switch Road. (see attached map)

**APN:** #044-070-010, 009, 008, 007

**EGRESS/INGRESS:** The subject property is easily accessible via three county roads, Road P, Malton Switch Road, and 6th Avenue

**Acreage & Age:** There are four legal parcels on this property. 105.08 acres, 159.46 acres, 94.88 acres, and 50 acres. the entire orchard was planted in 1993.

**Varieties & Tree spacing:** All four blocks are planted to 21x17 (122 trees/ac). Varieties are as follow on all blocks:

- 50% Nonpareil
- 25% Aldrich
- 25% Butte/Padre (Butte and Padre planted in the same row)