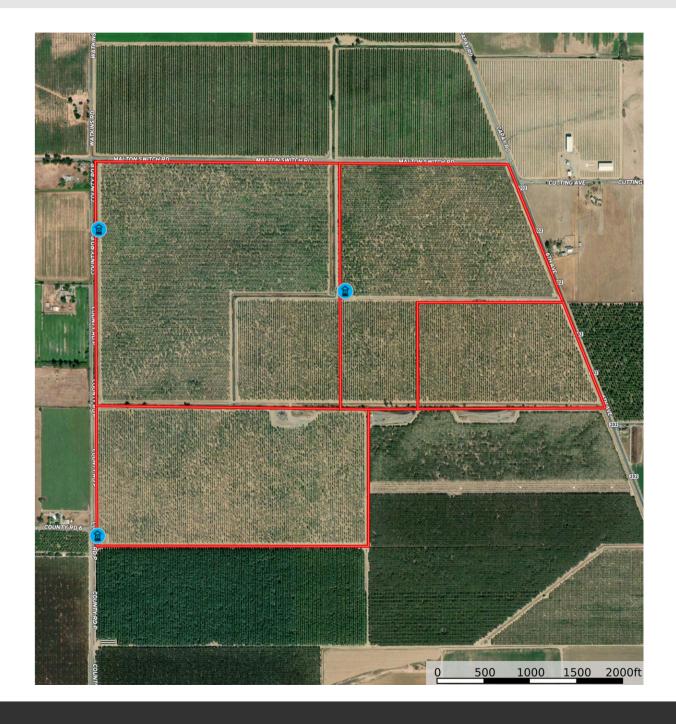

## STROMER REALTY COMPANY OF CALIFORNIA

Stromer Realty Company of California
Buzz Gill | DRE # 01238633
530.682.8485 (m) | buzzestromerrealty.com

**LOCATION:** The subject property is located on the northeast corner of County Road P and Malton Switch Road. (see attached map)

**APN:** #044-070-010, 009, 008, 007

**EGRESS/INGRESS:** The subject property is easily accessible via three county roads, Road P, Malton Switch Road, and 6th Avenue

**Acreage & Age:** There are four legal parcels on this property. 105.08 acres, 159.46 acres, 94.88 acres, and 50 acres. the entire orchard was planted in 1993.