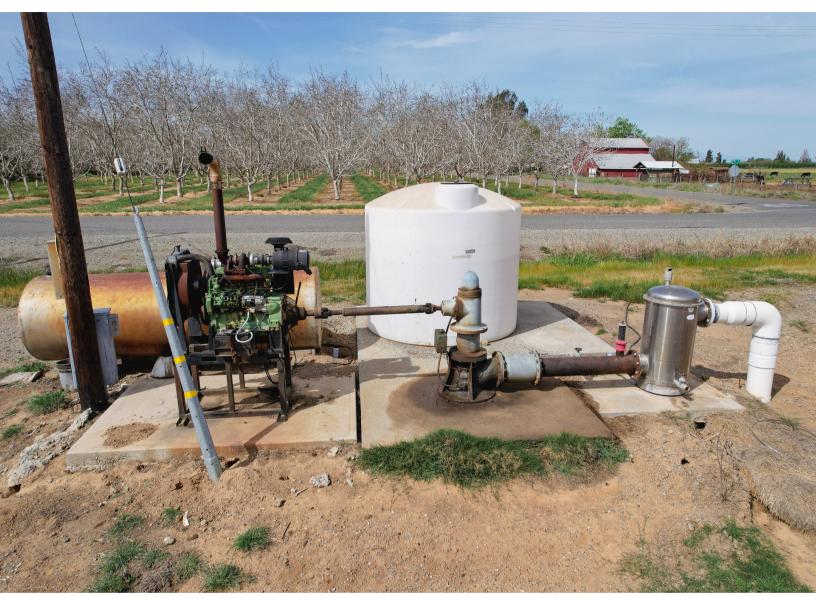

**WATER:** The subject property has three deep wells. Two with diesel motors and one with an electric motor, 75 hp pump. all wells are connected to the entire property.

**Soils:** See attached soils map.