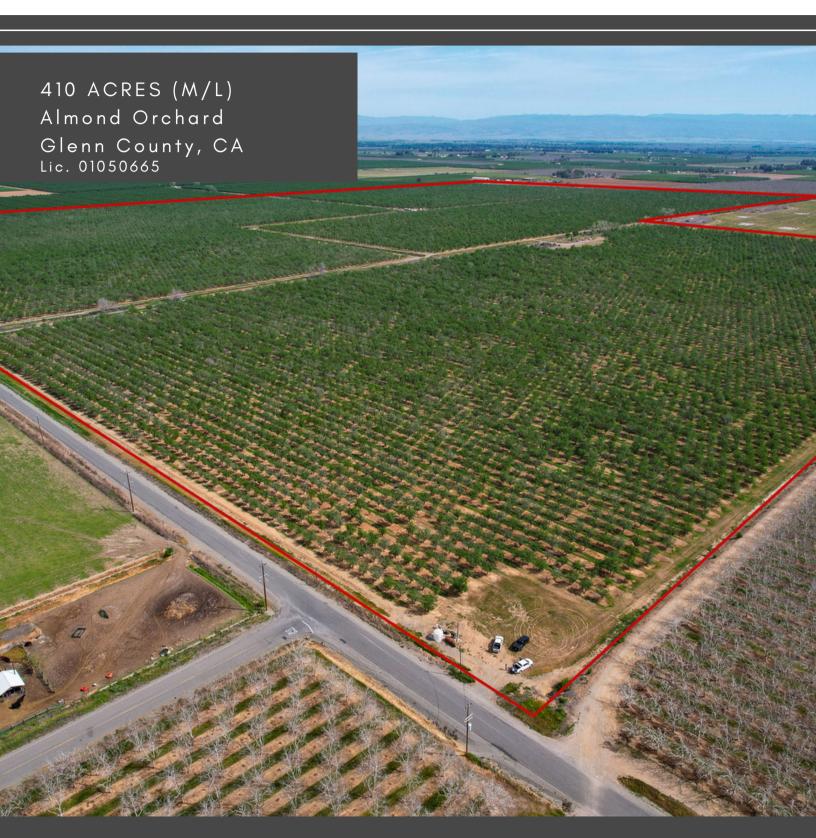

## STROMER REALTY COMPANY OF CALIFORNIA

Stromer Realty Company of California

Buzz Gill | DRE # 01238633

530.682.8485 (m) | buzzestromerrealty.com

**LOCATION:** The subject property is located on the northeast corner of County Road P and Malton Switch Road. (see attached map)

**APN:** #044-070-010, 009, 008, 007

**EGRESS/INGRESS:** The subject property is easily accessible via three county roads, Road P, Malton Switch Road, and 6th Avenue

**Acreage & Age:** There are four legal parcels on this property. 105.08 acres, 159.46 acres, 94.88 acres, and 50 acres. the entire orchard was planted in 1993.