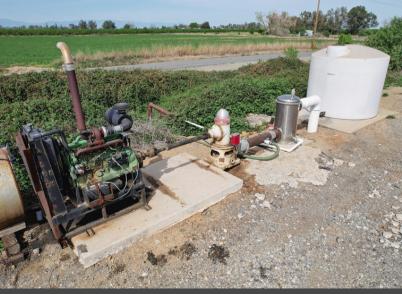

- 50% nonpareil
- 25% Sonora
- 25% Butte/Padre
  - B/P planted in the same row

**WATER:** The subject property has three deep wells. Two with diesel motors and one with an electric motor, 75 hp pump. All wells are connected to the entire property.