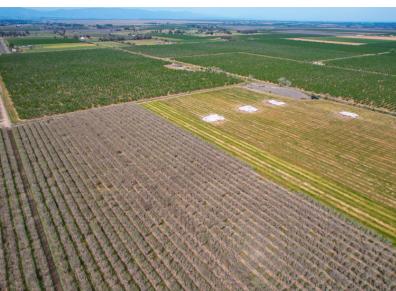

## STROMER REALTY COMPANY OF CALIFORNIA

Stromer Realty Company of California

Buzz Gill | DRE # 01238633

530.682.8485 (m) | buzzestromerrealty.com

**LOCATION:** The subject property is located on the northeast corner of County Road P and Malton Switch Road. (see attached map)

**APN:** #044-070-010, 009, 008, 007

**EGRESS/INGRESS:** The subject property is easily accessible via three county roads, Road P, Malton Switch Road, and 6th Avenue

**Acreage & Age:** There are four legal parcels on this property. 105.08 acres, 159.46 acres, 94.88 acres, and 50 acres. the entire orchard was planted in 1993.

**Varieties & Tree spacing:** All four blocks are planted to 21x17 (122 trees/ac). Varieties are as follows:

Blocks 1 & 2

- 50% nonpareil
- 25% Aldrich
- 25% Butte/Padre
  - B/P planted in the same row

Blocks 3 & 4