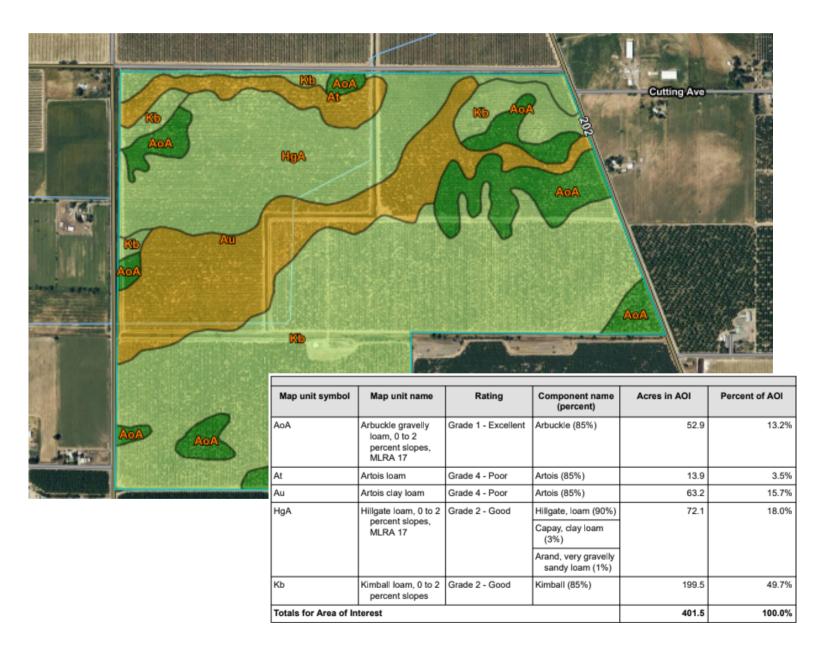

**Soils:** See attached soils map.

**Production Records:** Production records will be provided to all qualified buyers.

**PRICE:** \$9,840,000 (Plus 2023 Culture Costs)

Stromer Realty Company of California
Buzz Gill | DRE # 01238633
530.682.8485 (m) | buzzestromerrealty.com