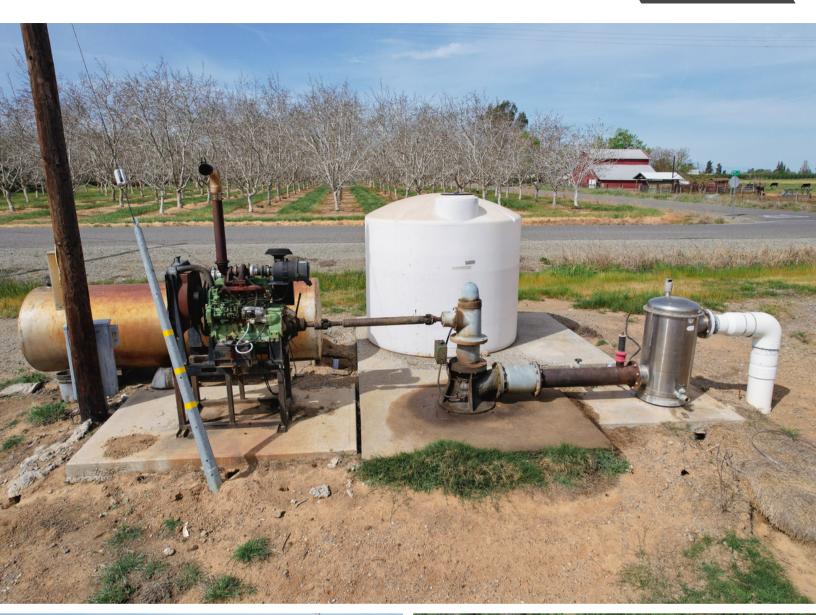

- 50% nonpareil
- 25% Sonora
- 25% Butte/Padre
  - B/P planted in the same row

**WATER:** The subject property has three deep wells. Two with diesel motors and one with an electric motor, 75 hp pump. All wells are connected to the entire property.