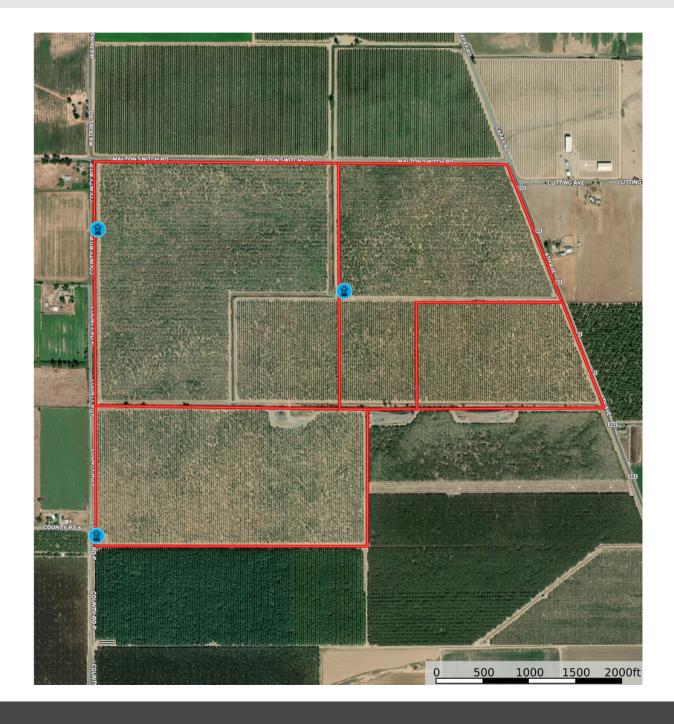

## STROMER REALTY COMPANY OF CALIFORNIA

Stromer Realty Company of California

Buzz Gill | DRE # 01238633

530.682.8485 (m) | buzzestromerrealty.com

**LOCATION:** The subject property is located on the northeast corner of County Road P and Malton Switch Road. (see attached map)

**APN:** #044-070-010, 009, 008, 007

**EGRESS/INGRESS:** The subject property is easily accessible via three county roads, Road P, Malton Switch Road, and 6th Avenue

**Acreage & Age:** There are four legal parcels on this property. 105.08 acres, 159.46 acres, 94.88 acres, and 50 acres. the entire orchard was planted in 1993.