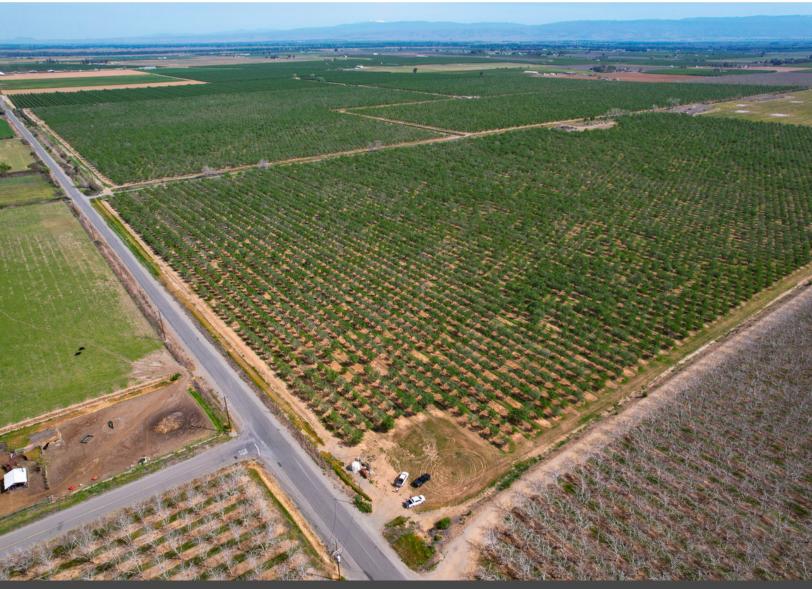

## STROMER REALTY COMPANY OF CALIFORNIA

Stromer Realty Company of California

Buzz Gill | DRE # 01238633

530.682.8485 (m) | buzzestromerrealty.com

**LOCATION:** The subject property is located on the northeast corner of County Road P and Malton Switch Road. (see attached map)

**APN:** #044-070-010, 009, 008, 007

**EGRESS/INGRESS:** The subject property is easily accessible via three county roads, Road P, Malton Switch Road, and 6th Avenue

**Acreage & Age:** There are four legal parcels on this property. 105.08 acres, 159.46 acres, 94.88 acres, and 50 acres. the entire orchard was planted in 1993.

**Varieties & Tree spacing:** All four blocks are planted to 21x17 (122 trees/ac). Varieties are as follows:

Blocks 1 & 2

- 50% nonpareil
- 25% Aldrich
- 25% Butte/Padre
  - B/P planted in the same row

Blocks 3 & 4