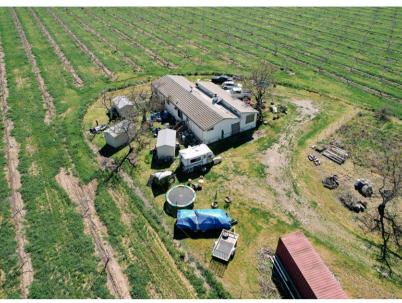

**SOILS**- Please see the attached soil map.

**IMPROVEMENTS**- The ranch has an older manufactured home on the property that is occupied currently by a tenant. The tenant will start paying rent as of June 2022.

The ranch is perfect for someone looking to get into agriculture as the ranch provides both cash flow from the crop and within time, the manufactured home. The ranch is in a climate that is perfect for orchard development and longevity.