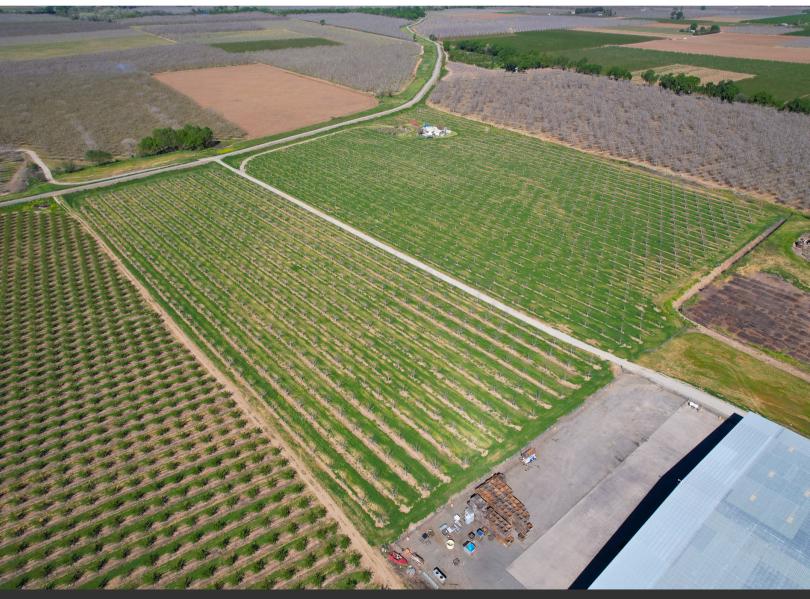

## STROMER REALTY COMPANY OF CALIFORNIA

Stromer Realty Company of California Chuck Kryski | DRE # 01718080 530.304.7850 (m) | kryski1@yahoo.com

**LOCATION** - 395 Sparrow Lane Marysville Cal. 95901.

**DESCRIPTION** – This ranch is planted to 5th leaf chandler walnuts on paradox and black rootstock. The orchard is planted on 26 x 18 spacing.

**COMMENTS** – This property has been involved in regenerative agricultural practices since 2019. Through these practices, the soil structure and biology have become much stronger in the orchards.

**PRICE:** \$885,900