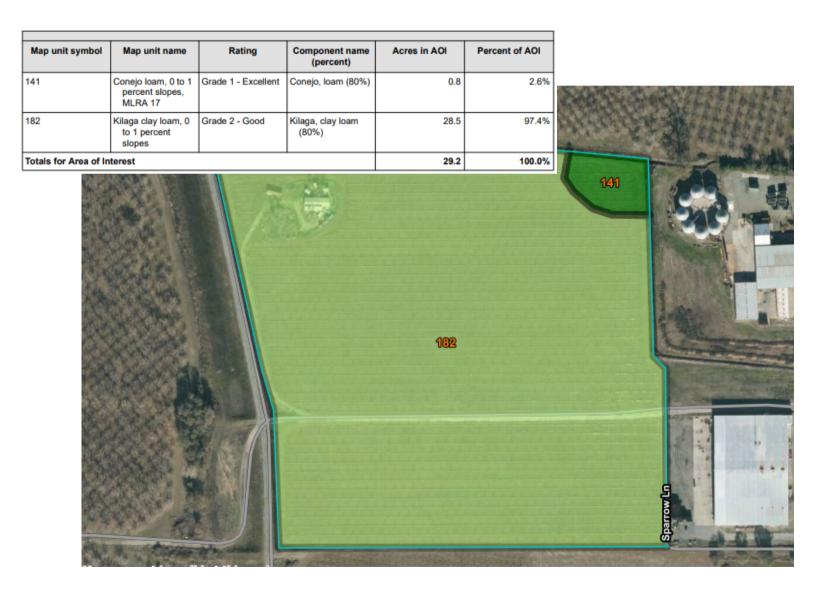

**SOILS**- Please see the attached soil map.

**IMPROVEMENTS**- The ranch has an older manufactured home on the property that is occupied currently by a tenant. The tenant will start paying rent as of June 2022.