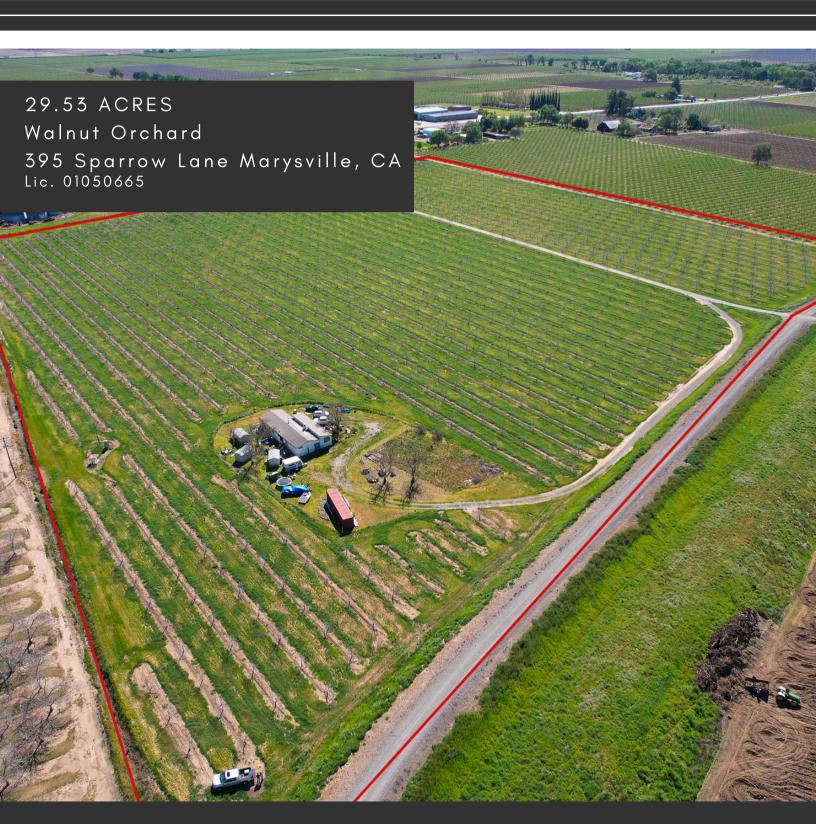

## STROMER REALTY COMPANY OF CALIFORNIA

Stromer Realty Company of California Chuck Kryski | DRE # 01718080 530.304.7850 (m) | kryski1@yahoo.com

**LOCATION** - 395 Sparrow Lane Marysville Cal. 95901.

**DESCRIPTION** – This ranch is planted to 5th leaf chandler walnuts on paradox and black rootstock. The orchard is planted on 26 x 18 spacing.

**WATER** – The ranch is irrigated via a 25 horsepower well. The ranch irrigates in 2 sets via micro-sprinklers. The irrigation water in the area is very clean and suitable for orchards.

**APN**- 003-080-042-000- Agricultural use.

**SOILS**- Please see the attached soil map.

**IMPROVEMENTS**- The ranch has an older manufactured home on the property that is occupied currently by a tenant. The tenant will start paying rent as of June 2022.