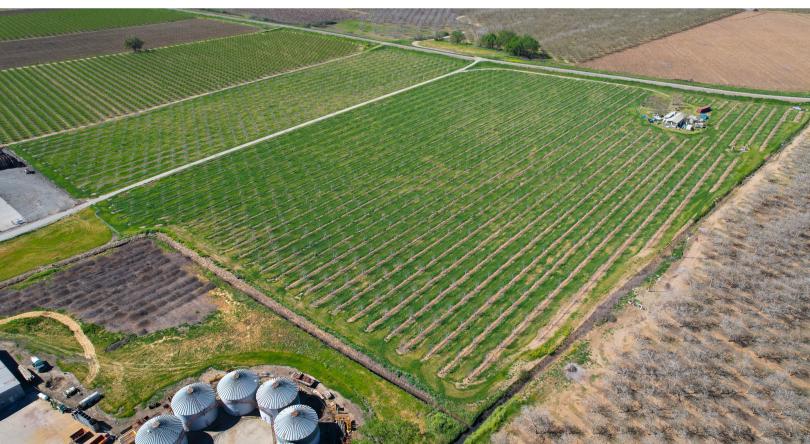

## STROMER REALTY COMPANY OF CALIFORNIA

Stromer Realty Company of California Chuck Kryski | DRE # 01718080 530.304.7850 (m) | kryski1@yahoo.com

**LOCATION** - 395 Sparrow Lane Marysville Cal. 95901.

**DESCRIPTION** – This ranch is planted to 5th leaf chandler walnuts on paradox and black rootstock. The orchard is planted on 26 x 18 spacing.

**WATER** – The ranch is irrigated via a 25 horsepower well. The ranch irrigates in 2 sets via micro-sprinklers. The irrigation water in the area is very clean and suitable for orchards.

**APN**- 003-080-042-000- Agricultural use.