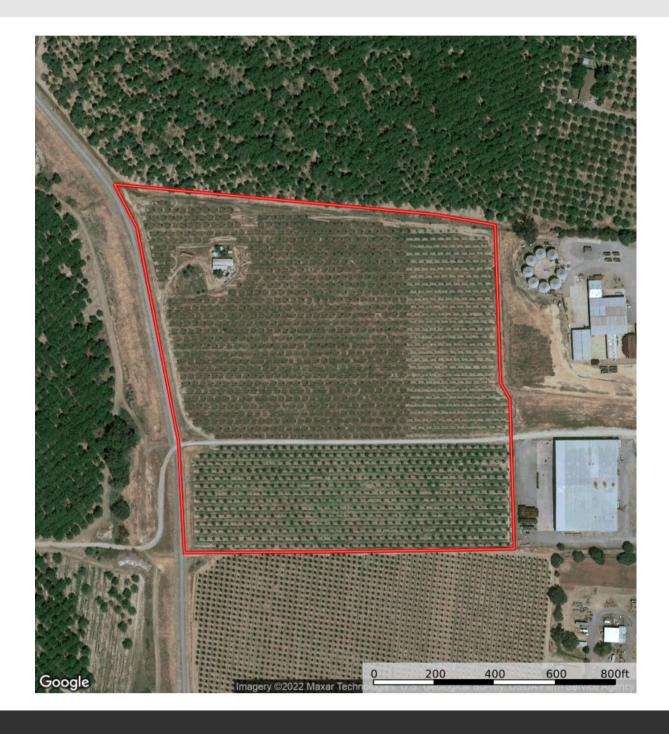

## STROMER REALTY COMPANY OF CALIFORNIA

Stromer Realty Company of California Chuck Kryski | DRE # 01718080 530.304.7850 (m) | kryski1@yahoo.com

**LOCATION** - 395 Sparrow Lane Marysville Cal. 95901.

**DESCRIPTION** – This ranch is planted to 5th leaf chandler walnuts on paradox and black rootstock. The orchard is planted on 26 x 18 spacing.

**WATER** – The ranch is irrigated via a 25 horsepower well. The ranch irrigates in 2 sets via micro-sprinklers. The irrigation water in the area is very clean and suitable for orchards.

**APN**- 003-080-042-000- Agricultural use.