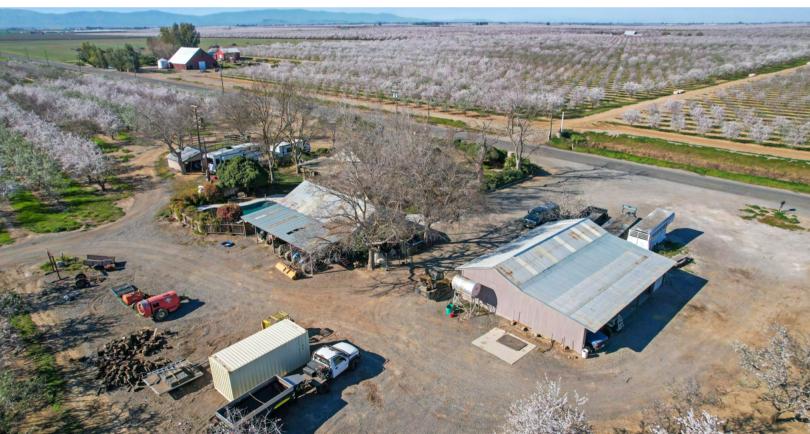

## **ALMOND ORCHARD:**

80 acres of Almonds

• 40 acres are 4th leaf Almonds

• 40 acres of older Almonds

**VARIETIES:** The orchards varieties are as follows: Carmels, Nonpareil, Peerless, Butte, & Aldrich

**HOUSE:** 2035 sq.ft. move-in ready home. Featuring 3-bedrooms 2 full bathrooms and two half baths. Includes in-ground swimming pool, a garage that can be converted into a guest house/inlaw quarters, and a shop, with a full bathroom.