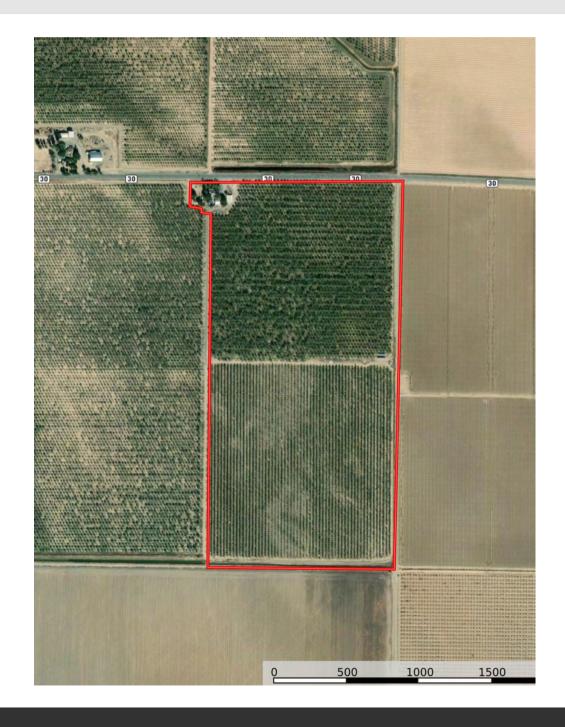

## Stromer Realty Company of California Sean Stromer | DRE # 01307776 530.713.5000 (m) | seanestromerrealty.com

**LOCATION:** The property is located at 7209 County Road 30, situated in Orland, CA. Glenn

County

**APN:** 023-240-007

**ACRES:** 80.09 ac M/L

**EGRESS/INGRESS:** Property is accessible from County Road 30.

## **ALMOND ORCHARD:**

80 acres of Almonds

• 40 acres are 4th leaf Almonds

• 40 acres of older Almonds

**VARIETIES:** The orchards varieties are as follows: Carmels, Nonpareil, Peerless, Butte, & Aldrich

**HOUSE:** 2035 sq.ft. move-in ready home. Featuring 3-bedrooms 2 full bathrooms and two half baths. Includes in-ground swimming pool, a garage that can be converted into a guest house/inlaw quarters, and a shop, with a full bathroom.