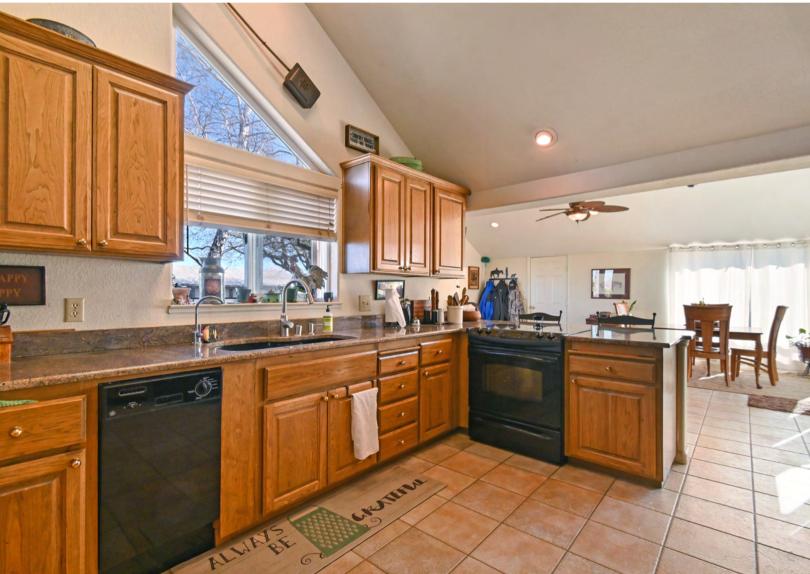

## **ALMOND ORCHARD:**

80 acres of Almonds

• 40 acres are 4th leaf Almonds

• 40 acres of older Almonds

**VARIETIES:** The orchards varieties are as follows: Carmels, Nonpareil, Peerless, Butte, & Aldrich

**HOUSE:** 2035 sq.ft. move-in ready home. Featuring 3-bedrooms 2 full bathrooms and two half baths. Includes in-ground swimming pool, a garage that can be converted into a guest house/inlaw quarters, and a shop, with a full bathroom.