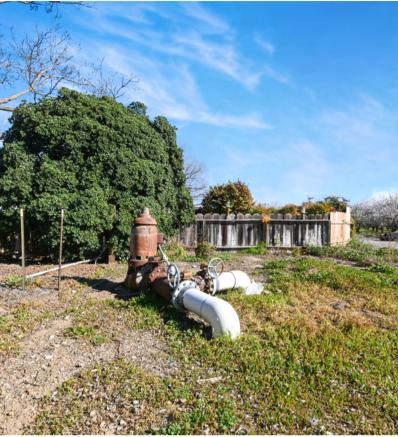

**SOILS:** According to the NRCS Soil Survey the subject property consists of class one soil. (Arbuckle Gravelly Loam and Tehema Silty Loam)

**WATER:** Dual-source water. The subject property is part of the Orland Artois Irrigation District. There is a well that is shared with the neighboring property.