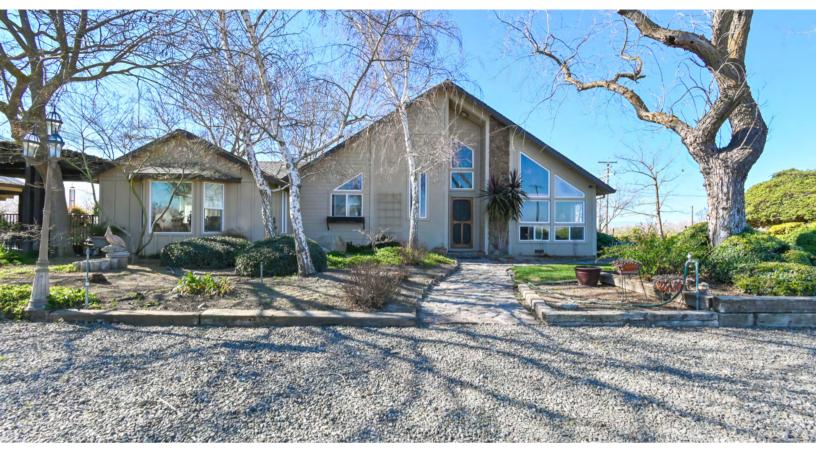

## **ALMOND ORCHARD:**

80 acres of Almonds

• 40 acres are 4th leaf Almonds

• 40 acres of older Almonds

**VARIETIES:** The orchards varieties are as follows: Carmels, Nonpareil, Peerless, Butte, & Aldrich

**HOUSE:** 2035 sq.ft. move-in ready home. Featuring 3-bedrooms 2 full bathrooms and two half baths. Includes in-ground swimming pool, a garage that can be converted into a guest house/inlaw quarters, and a shop, with a full bathroom.