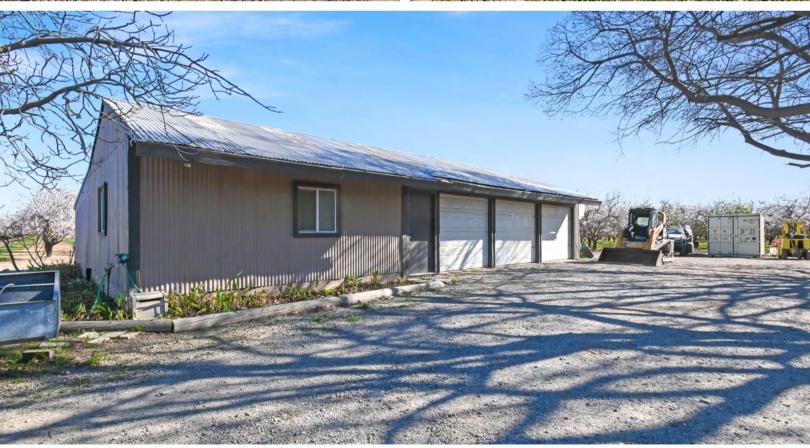

## **ALMOND ORCHARD:**

80 acres of Almonds

• 40 acres are 4th leaf Almonds

• 40 acres of older Almonds

**VARIETIES:** The orchards varieties are as follows: Carmels, Nonpareil, Peerless, Butte, & Aldrich

**HOUSE:** 2035 sq.ft. move-in ready home. Featuring 3-bedrooms 2 full bathrooms and two half baths. Includes in-ground swimming pool, a garage that can be converted into a guest house/inlaw quarters, and a shop, with a full bathroom.