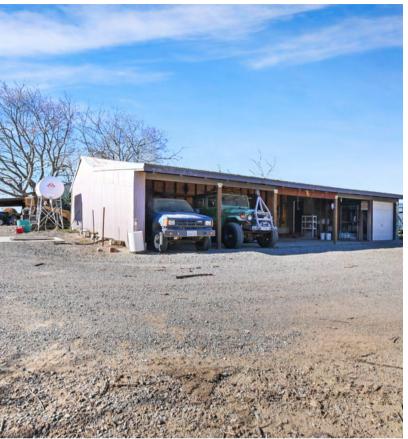

## **ALMOND ORCHARD:**

80 acres of Almonds

• 40 acres are 4th leaf Almonds

• 40 acres of older Almonds

**VARIETIES:** The orchards varieties are as follows: Carmels, Nonpareil, Peerless, Butte, & Aldrich

**HOUSE:** 2035 sq.ft. move-in ready home. Featuring 3-bedrooms 2 full bathrooms and two half baths. Includes in-ground swimming pool, a garage that can be converted into a guest house/inlaw quarters, and a shop, with a full bathroom.