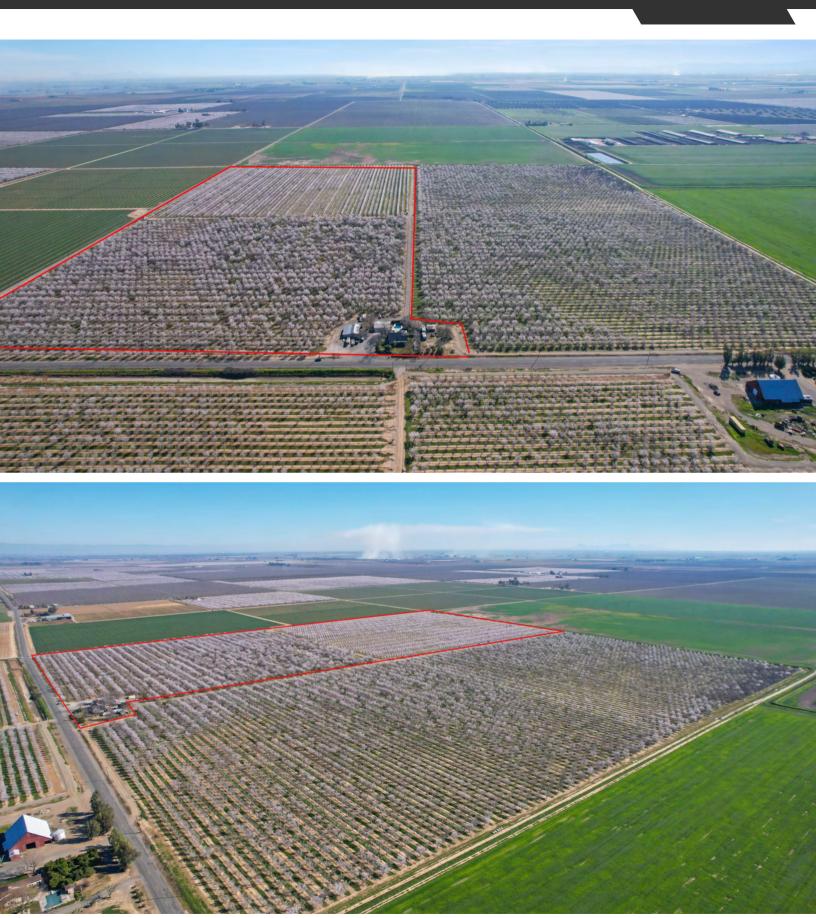

## Stromer Realty Company of California Sean Stromer | DRE # 01307776 530.713.5000 (m) | seanestromerrealty.com

**LOCATION:** The property is located at 7209 County Road 30, situated in Orland, CA. Glenn

County

**APN:** 023-240-007

**ACRES:** 80.09 ac M/L

**EGRESS/INGRESS:** Property is accessible from County Road 30.

## **ALMOND ORCHARD:**

80 acres of Almonds

• 40 acres are 4th leaf Almonds

• 40 acres of older Almonds

**VARIETIES:** The orchards varieties are as follows: Carmels, Nonpareil, Peerless, Butte, & Aldrich

**HOUSE:** 2035 sq.ft. move-in ready home. Featuring 3-bedrooms 2 full bathrooms and two half baths. Includes in-ground swimming pool, a garage that can be converted into a guest house/inlaw quarters, and a shop, with a full bathroom.