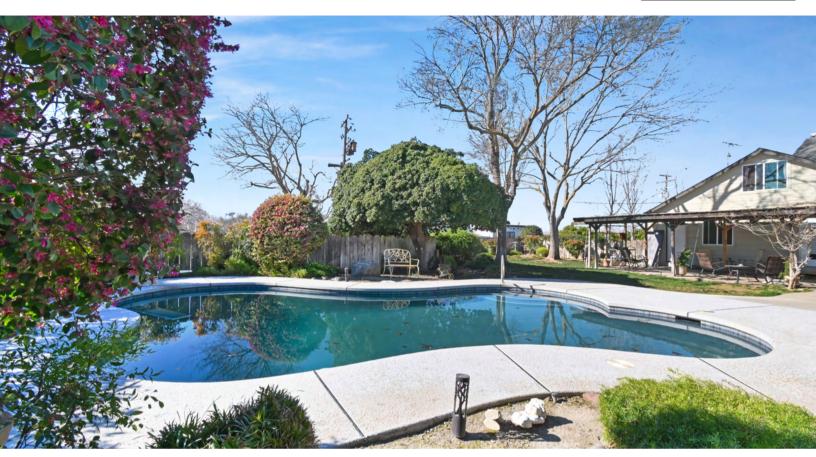

## **ALMOND ORCHARD:**

80 acres of Almonds

• 40 acres are 4th leaf Almonds

• 40 acres of older Almonds

**VARIETIES:** The orchards varieties are as follows: Carmels, Nonpareil, Peerless, Butte, & Aldrich

**HOUSE:** 2035 sq.ft. move-in ready home. Featuring 3-bedrooms 2 full bathrooms and two half baths. Includes in-ground swimming pool, a garage that can be converted into a guest house/inlaw quarters, and a shop, with a full bathroom.