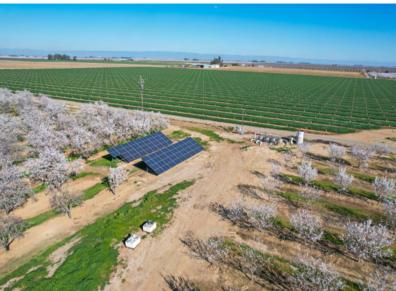

## **ALMOND ORCHARD:**

80 acres of Almonds

• 40 acres are 4th leaf Almonds

• 40 acres of older Almonds

**VARIETIES:** The orchards varieties are as follows: Carmels, Nonpareil, Peerless, Butte, & Aldrich

**HOUSE:** 2035 sq.ft. move-in ready home. Featuring 3-bedrooms 2 full bathrooms and two half baths. Includes in-ground swimming pool, a garage that can be converted into a guest house/inlaw quarters, and a shop, with a full bathroom.

**SOILS:** According to the NRCS Soil Survey the subject property consists of class one soil. (Arbuckle Gravelly Loam and Tehema Silty Loam)

**WATER:** Dual-source water. The subject property is part of the Orland Artois Irrigation District. There is a well that is shared with the neighboring property.