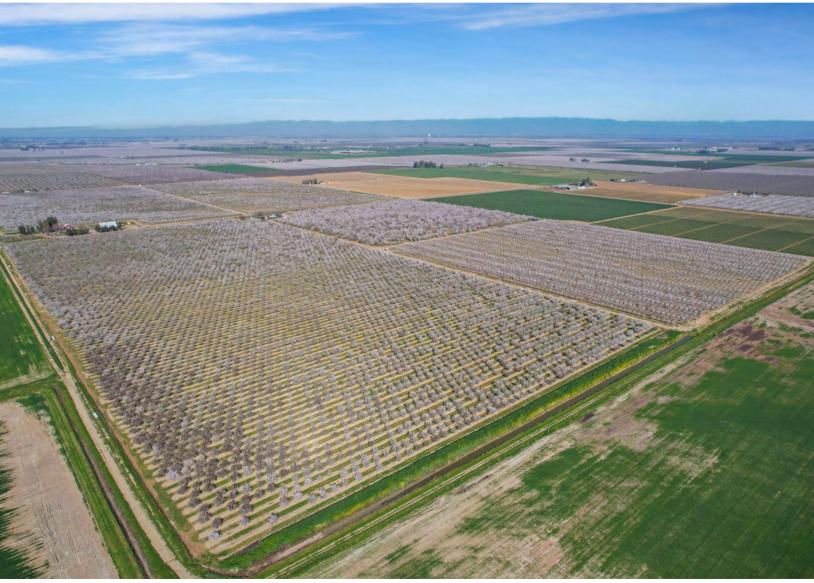

County

**APN:** 023-240-007

**ACRES:** 80.09 ac M/L

**EGRESS/INGRESS:** Property is accessible from County Road 30.

## **ALMOND ORCHARD:**

80 acres of Almonds

• 40 acres are 4th leaf Almonds

• 40 acres of older Almonds

**VARIETIES:** The orchards varieties are as follows: Carmels, Nonpareil, Peerless, Butte, & Aldrich

**HOUSE:** 2035 sq.ft. move-in ready home. Featuring 3-bedrooms 2 full bathrooms and two half baths. Includes in-ground swimming pool, a garage that can be converted into a guest house/inlaw quarters, and a shop, with a full bathroom.