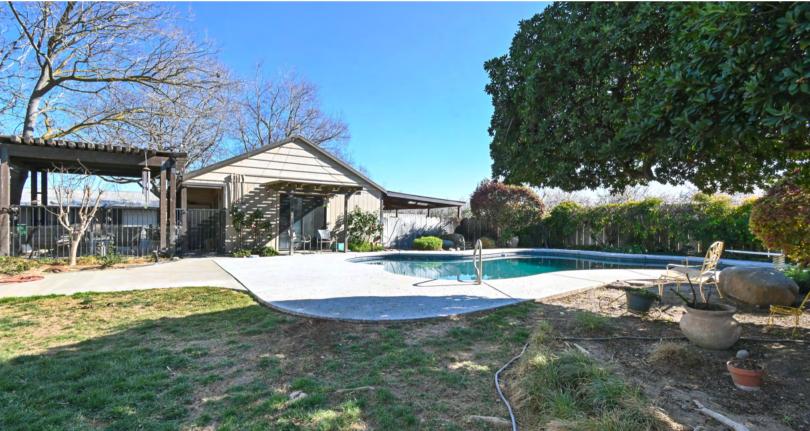

## **ALMOND ORCHARD:**

80 acres of Almonds

• 40 acres are 4th leaf Almonds

• 40 acres of older Almonds

**VARIETIES:** The orchards varieties are as follows: Carmels, Nonpareil, Peerless, Butte, & Aldrich

**HOUSE:** 2035 sq.ft. move-in ready home. Featuring 3-bedrooms 2 full bathrooms and two half baths. Includes in-ground swimming pool, a garage that can be converted into a guest house/inlaw quarters, and a shop, with a full bathroom.