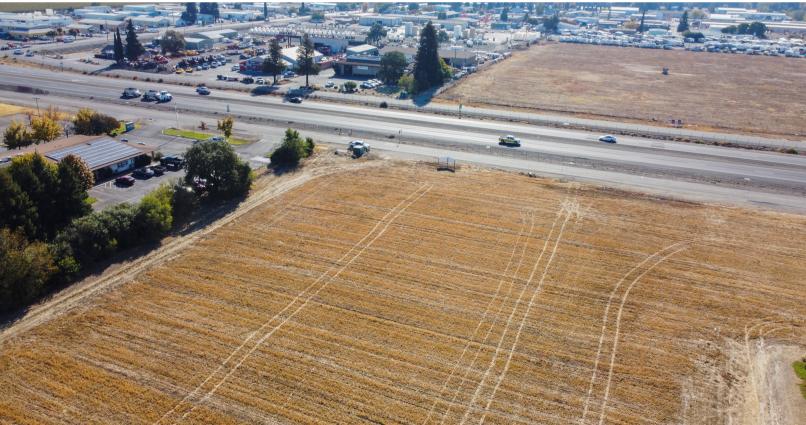

**LOCATION:** The 2.27 acres is located on the north side of Highway 20 just west of George Washington Blvd in Yuba City, California. Yuba City is located about 45 miles north of Sacramento.

**EGRESS/INGRESS:** The property has very good ingress and egress from the paved frontage road bordering the south side of the property. there is also a four-way stoplight at George Washington Blvd for easy access off of Highway 20.