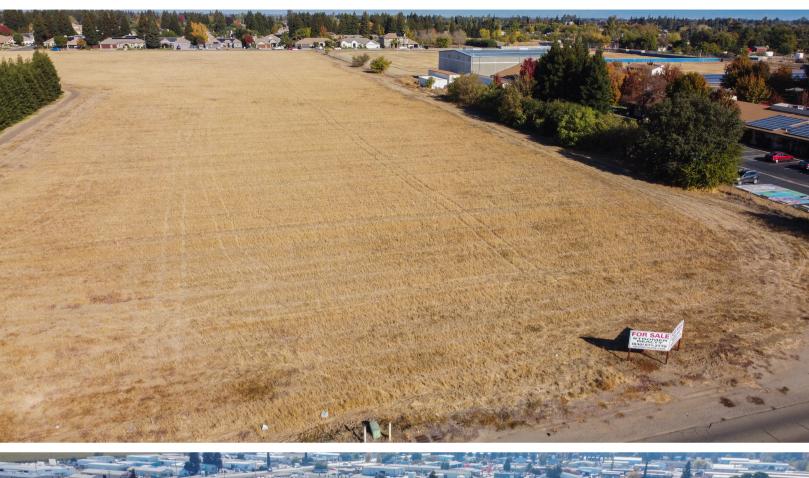

**LOCATION:** The 2.27 acres is located on the north side of Highway 20 just west of George Washington Blvd in Yuba City, California. Yuba City is located about 45 miles north of Sacramento.

**EGRESS/INGRESS:** The property has very good ingress and egress from the paved frontage road bordering the south side of the property. there is also a four-way stoplight at George Washington Blvd for easy access off of Highway 20.

**SIZE:** The size of the property is 2.27 acres but the final size may vary slightly at the completion of the parcel split.

**ZONING:** The property is zoned commercial - office park with a zoning designation of C-O from the City of Yuba City.