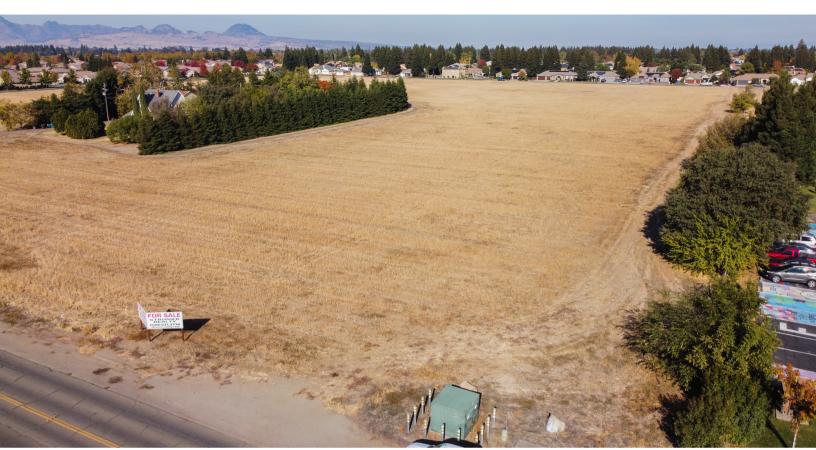

**LOCATION:** The 2.27 acres is located on the north side of Highway 20 just west of George Washington Blvd in Yuba City, California. Yuba City is located about 45 miles north of Sacramento.

**EGRESS/INGRESS:** The property has very good ingress and egress from the paved frontage road bordering the south side of the property. there is also a four-way stoplight at George Washington Blvd for easy access off of Highway 20.

**SIZE:** The size of the property is 2.27 acres but the final size may vary slightly at the completion of the parcel split.

**ZONING:** The property is zoned commercial - office park with a zoning designation of C-O from the City of Yuba City.

**COMMENTS:** The creation of the 2.27 acres has been approved by the City of Yuba City. the owner must now finish the parcel split and install the curb, gutter, and sidewalk for the property. The sewer and water lines abutt the property and each of them will be stubbed to the property.