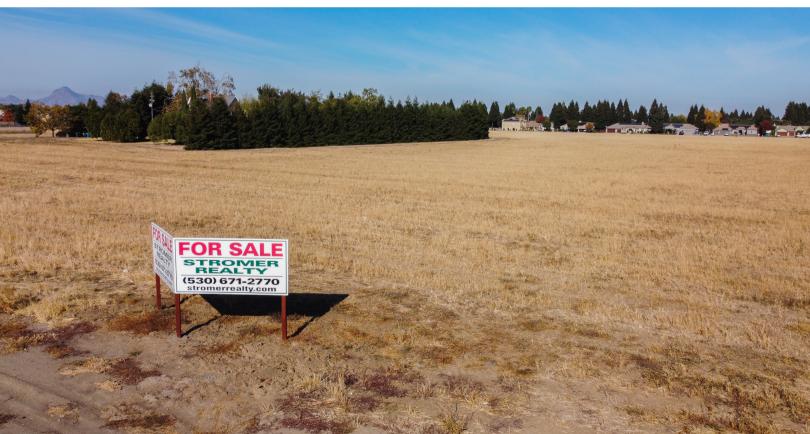

**LOCATION:** The 2.27 acres is located on the north side of Highway 20 just west of George Washington Blvd in Yuba City, California. Yuba City is located about 45 miles north of Sacramento.

**EGRESS/INGRESS:** The property has very good ingress and egress from the paved frontage road bordering the south side of the property. there is also a four-way stoplight at George Washington Blvd for easy access off of Highway 20.

**SIZE:** The size of the property is 2.27 acres but the final size may vary slightly at the completion of the parcel split.

**ZONING:** The property is zoned commercial - office park with a zoning designation of C-O from the City of Yuba City.

**PRICE:** \$695,000 (\$7.00 per square foot)

Stromer Realty Company of California Logan Taylor | DRE # 02062799 530.701.2680 (m) | logan@stromerrealty.com