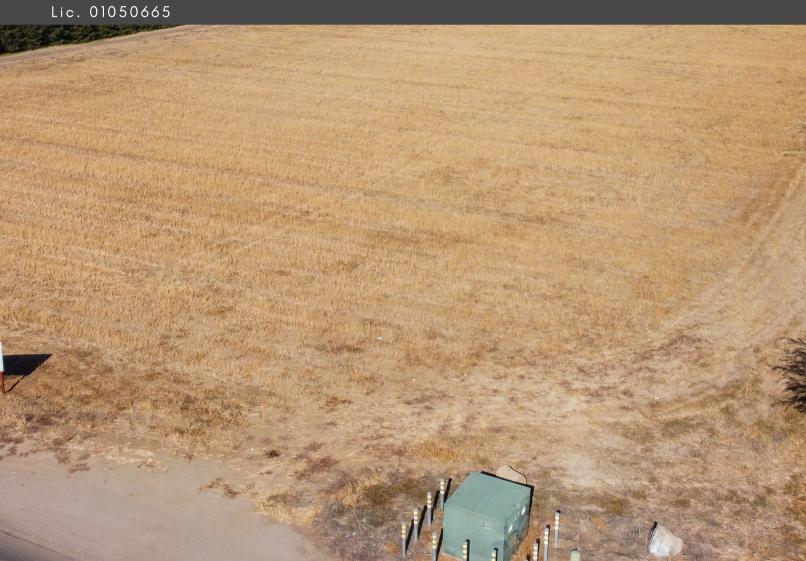

**LOCATION:** The 2.27 acres is located on the north side of Highway 20 just west of George Washington Blvd in Yuba City, California. Yuba City is located about 45 miles north of Sacramento.

**EGRESS/INGRESS:** The property has very good ingress and egress from the paved frontage road bordering the south side of the property. there is also a four-way stoplight at George Washington Blvd for easy access off of Highway 20.

**SIZE:** The size of the property is 2.27 acres but the final size may vary slightly at the completion of the parcel split.

**ZONING:** The property is zoned commercial - office park with a zoning designation of C-O from the City of Yuba City.

**COMMENTS:** The creation of the 2.27 acres has been approved by the City of Yuba City. the owner must now finish the parcel split and install the curb, gutter, and sidewalk for the property. The sewer and water lines abutt the property and each of them will be stubbed to the property.