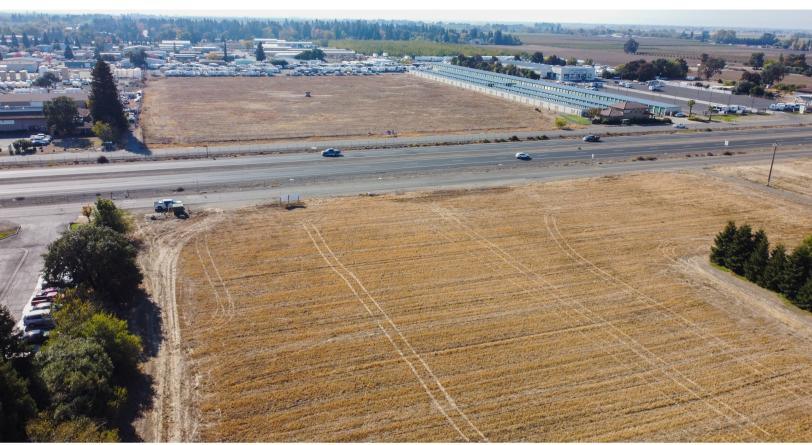

**LOCATION:** The 2.27 acres is located on the north side of Highway 20 just west of George Washington Blvd in Yuba City, California. Yuba City is located about 45 miles north of Sacramento.

**EGRESS/INGRESS:** The property has very good ingress and egress from the paved frontage road bordering the south side of the property. there is also a four-way stoplight at George Washington Blvd for easy access off of Highway 20.

**SIZE:** The size of the property is 2.27 acres but the final size may vary slightly at the completion of the parcel split.

**ZONING:** The property is zoned commercial - office park with a zoning designation of C-O from the City of Yuba City.

**COMMENTS:** The creation of the 2.27 acres has been approved by the City of Yuba City. the owner must now finish the parcel split and install the curb, gutter, and sidewalk for the property. The sewer and water lines abutt the property and each of them will be stubbed to the property.