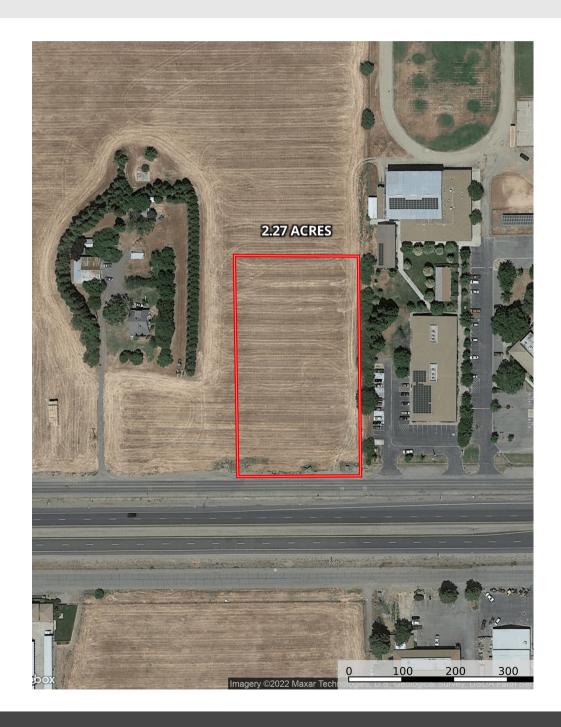

**LOCATION:** The 2.27 acres is located on the north side of Highway 20 just west of George Washington Blvd in Yuba City, California. Yuba City is located about 45 miles north of Sacramento.

**EGRESS/INGRESS:** The property has very good ingress and egress from the paved frontage road bordering the south side of the property. there is also a four-way stoplight at George Washington Blvd for easy access off of Highway 20.

**SIZE:** The size of the property is 2.27 acres but the final size may vary slightly at the completion of the parcel split.

**ZONING:** The property is zoned commercial - office park with a zoning designation of C-O from the City of Yuba City.

**PRICE:** \$695,000 (\$7.00 per square foot)

Stromer Realty Company of California Logan Taylor | DRE # 02062799 530.701.2680 (m) | logan@stromerrealty.com