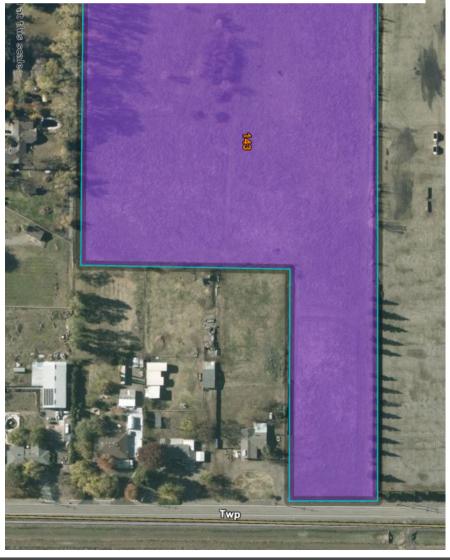

**LOCATION:** This property is located on Township Road, Yuba City, CA. It is in between Lincoln Rd and Bogue Rd. The southern boundary of this parcel abuts the Daphne Lane subdivision.

**APN:** #13-350-106

EGRESS/INGRESS: Access is from Township Road with approximately 180ft. of

frontage.

**ZONING:** This parcel is zoned AG-80.

**DESCRIPTION:** The property features 14 acres of bare ground. There is an Ag well on the north border, roughly 900ft from Township Road.