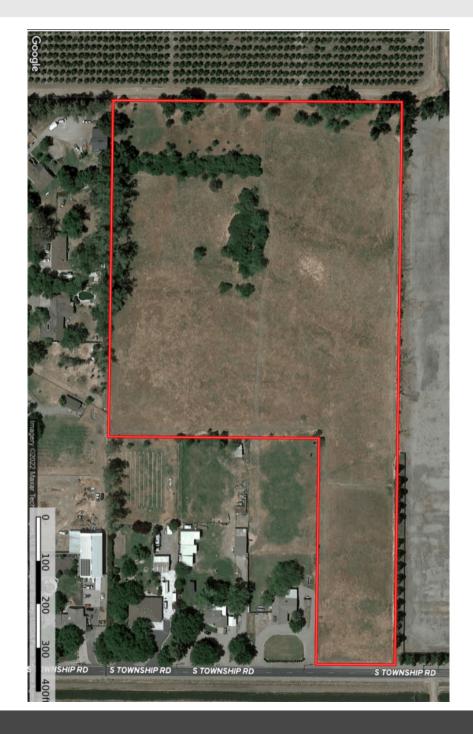

**LOCATION:** This property is located on Township Road, Yuba City, CA. It is in between Lincoln Rd and Bogue Rd. The southern boundary of this parcel abuts the Daphne Lane subdivision.

**APN:** #13-350-106

EGRESS/INGRESS: Access is from Township Road with approximately 180ft. of

frontage.

**ZONING:** This parcel is zoned AG-80.

**DESCRIPTION:** The property features 14 acres of bare ground. There is an Ag well on the north border, roughly 900ft from Township Road.