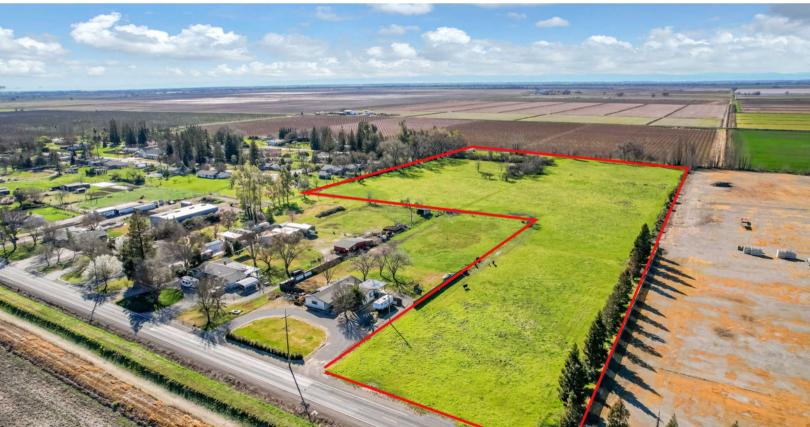

## STROMER REALTY COMPANY OF CALIFORNIA

14 ACRES
Bareground
Township Road, CA
Lic. 01050665

Stromer Realty Company of California
Logan Taylor | DRE # 02062799

530.701.2680 (m) | logan@stromerrealty.com

Stromer Realty Company of California
Logan Taylor | DRE # 02062799
530.701.2680 (m) | logan@stromerrealty.com

**LOCATION:** This property is located on Township Road, Yuba City, CA. It is in between Lincoln Rd and Bogue Rd. The southern boundary of this parcel abuts the Daphne Lane subdivision.

**APN:** #13-350-106

EGRESS/INGRESS: Access is from Township Road with approximately 180ft. of

frontage.

**ZONING:** This parcel is zoned AG-80.

**DESCRIPTION:** The property features 14 acres of bare ground. There is an Ag well on the north border, roughly 900ft from Township Road.

**COMMENTS:** Small acreage is hard to come by but here is an opportunity to get your foot in the door! Whether you want to build a home or farm the ground, this property is a blank canvas waiting for someone to create their dream!