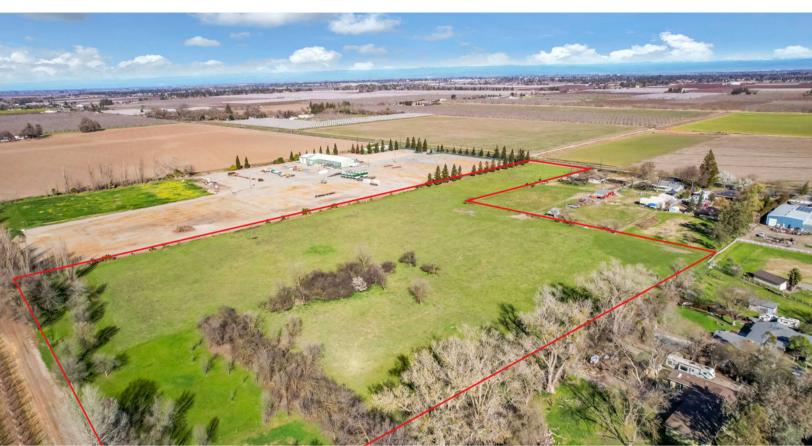

EGRESS/INGRESS: Access is from Township Road with approximately 180ft. of

frontage.

**ZONING:** This parcel is zoned AG-80.

**DESCRIPTION:** The property features 14 acres of bare ground. There is an Ag well on the north border, roughly 900ft from Township Road.

**SOIL:** This parcel features entirely Class 3, Marcum Clay Loam soil. Surrounding parcels support thriving orchards with stone fruits and nut crops.

**WATER:** The only water source is an Ag well on the north border. The electrical has been cut off but with a little cooperation with PG&E, you should be up and running in no time.