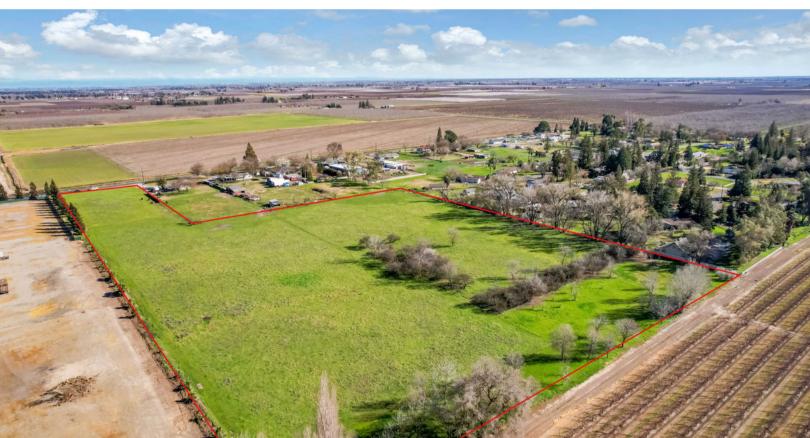

**LOCATION:** This property is located on Township Road, Yuba City, CA. It is in between Lincoln Rd and Bogue Rd. The southern boundary of this parcel abuts the Daphne Lane subdivision.

**APN:** #13-350-106

**SOIL:** This parcel features entirely Class 3, Marcum Clay Loam soil. Surrounding parcels support thriving orchards with stone fruits and nut crops.

**WATER:** The only water source is an Ag well on the north border. The electrical has been cut off but with a little cooperation with PG&E, you should be up and running in no time.