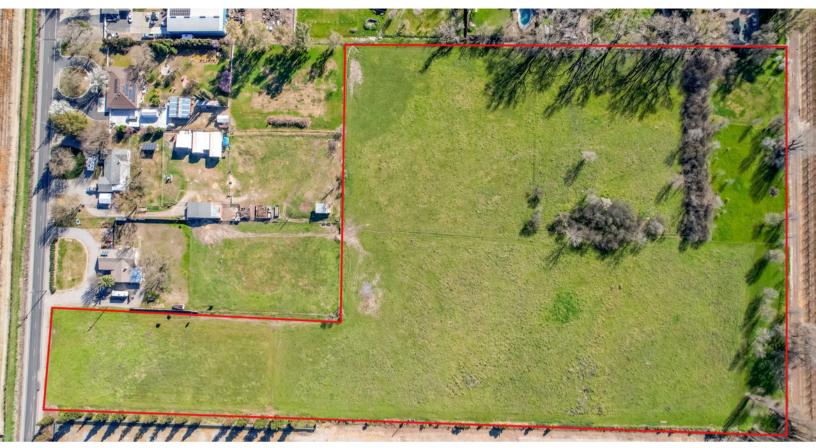

**LOCATION:** This property is located on Township Road, Yuba City, CA. It is in between Lincoln Rd and Bogue Rd. The southern boundary of this parcel abuts the Daphne Lane subdivision.

**APN:** #13-350-106

EGRESS/INGRESS: Access is from Township Road with approximately 180ft. of

frontage.

**ZONING:** This parcel is zoned AG-80.

**DESCRIPTION:** The property features 14 acres of bare ground. There is an Ag well on the north border, roughly 900ft from Township Road.