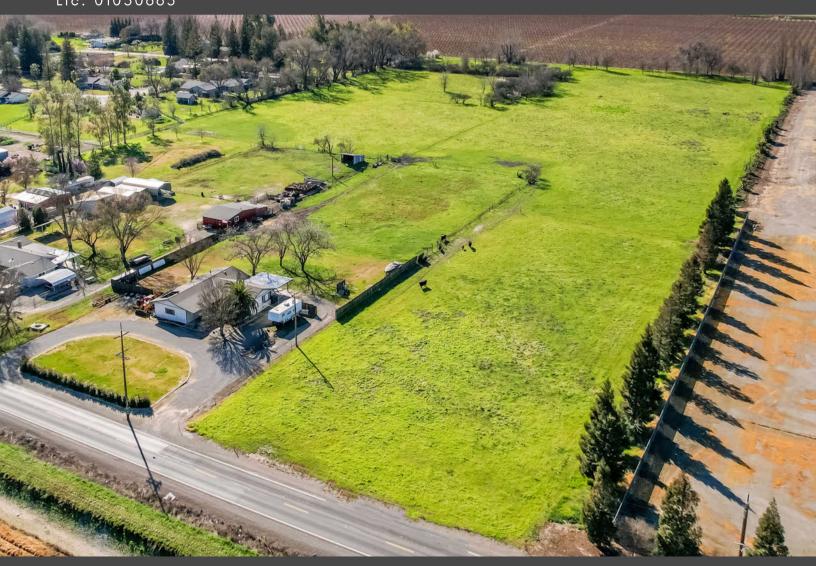

## STROMER REALTY COMPANY OF CALIFORNIA

14 ACRES
Bareground
Township Road, CA
Lic. 01050665

Stromer Realty Company of California
Logan Taylor | DRE # 02062799

530.701.2680 (m) | logan@stromerrealty.com

Stromer Realty Company of California
Logan Taylor | DRE # 02062799
530.701.2680 (m) | logan@stromerrealty.com

**LOCATION:** This property is located on Township Road, Yuba City, CA. It is in between Lincoln Rd and Bogue Rd. The southern boundary of this parcel abuts the Daphne Lane subdivision.

**APN:** #13-350-106

EGRESS/INGRESS: Access is from Township Road with approximately 180ft. of

frontage.

**ZONING:** This parcel is zoned AG-80.

**DESCRIPTION:** The property features 14 acres of bare ground. There is an Ag well on the north border, roughly 900ft from Township Road.

**COMMENTS:** Small acreage is hard to come by but here is an opportunity to get your foot in the door! Whether you want to build a home or farm the ground, this property is a blank canvas waiting for someone to create their dream!