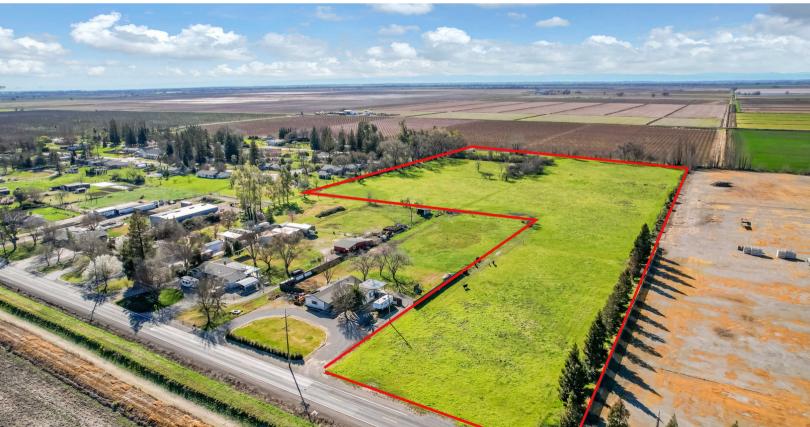

Stromer Realty Company of California
Logan Taylor | DRE # 02062799

530.701.2680 (m) | logan@stromerrealty.com

**LOCATION:** This property is located on Township Road, Yuba City, CA. It is in between Lincoln Rd and Bogue Rd. The southern boundary of this parcel abuts the Daphne Lane subdivision.

**APN:** #13-350-106

EGRESS/INGRESS: Access is from Township Road with approximately 180ft. of

frontage.

**ZONING:** This parcel is zoned AG-80.

**DESCRIPTION:** The property features 14 acres of bare ground. There is an Ag well on the north border, roughly 900ft from Township Road.

**SOIL:** This parcel features entirely Class 3, Marcum Clay Loam soil. Surrounding parcels support thriving orchards with stone fruits and nut crops.

**WATER:** The only water source is an Ag well on the north border. The electrical has been cut off but with a little cooperation with PG&E, you should be up and running in no time.