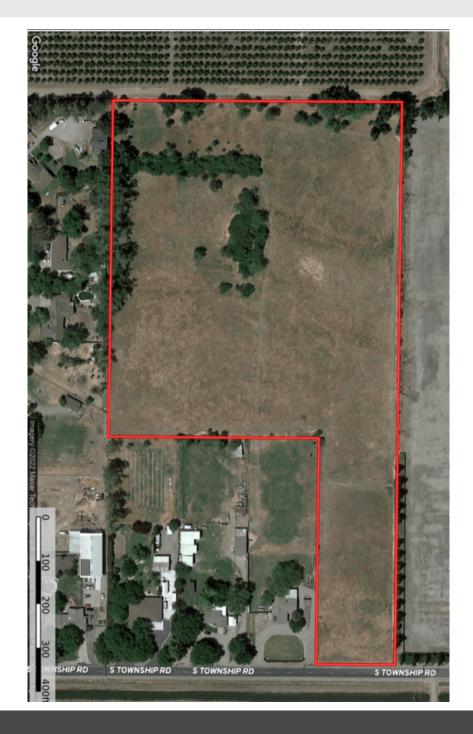

**APN:** #13-350-106

EGRESS/INGRESS: Access is from Township Road with approximately 180ft. of

frontage.

**ZONING:** This parcel is zoned AG-80.

**DESCRIPTION:** The property features 14 acres of bare ground. There is an Ag well on the north border, roughly 900ft from Township Road.

**SOIL:** This parcel features entirely Class 3, Marcum Clay Loam soil. Surrounding parcels support thriving orchards with stone fruits and nut crops.

**WATER:** The only water source is an Ag well on the north border. The electrical has been cut off but with a little cooperation with PG&E, you should be up and running in no time.