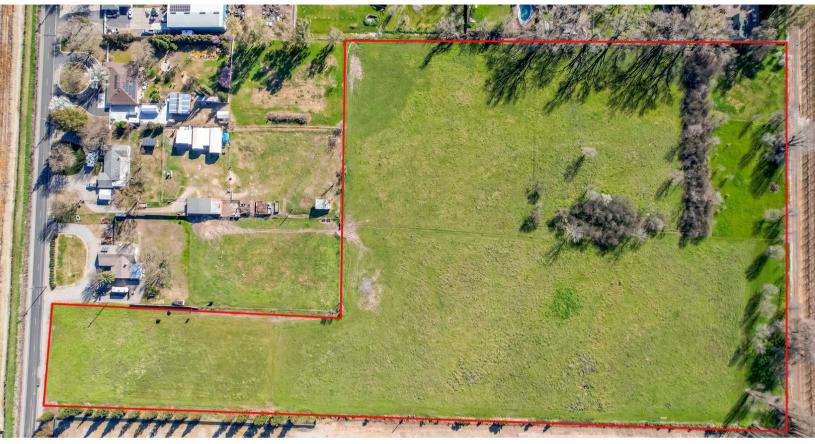

**APN:** #13-350-106

EGRESS/INGRESS: Access is from Township Road with approximately 180ft. of

frontage.

**ZONING:** This parcel is zoned AG-80.

**DESCRIPTION:** The property features 14 acres of bare ground. There is an Ag well on the north border, roughly 900ft from Township Road.

**SOIL:** This parcel features entirely Class 3, Marcum Clay Loam soil. Surrounding parcels support thriving orchards with stone fruits and nut crops.

**WATER:** The only water source is an Ag well on the north border. The electrical has been cut off but with a little cooperation with PG&E, you should be up and running in no time.