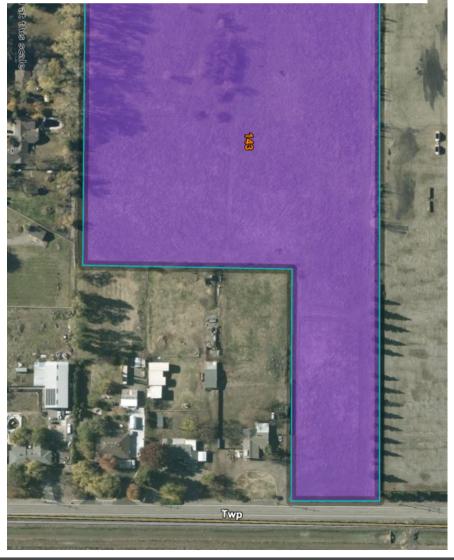

**APN:** #13-350-106

EGRESS/INGRESS: Access is from Township Road with approximately 180ft. of

frontage.

**ZONING:** This parcel is zoned AG-80.

**DESCRIPTION:** The property features 14 acres of bare ground. There is an Ag well on the north border, roughly 900ft from Township Road.