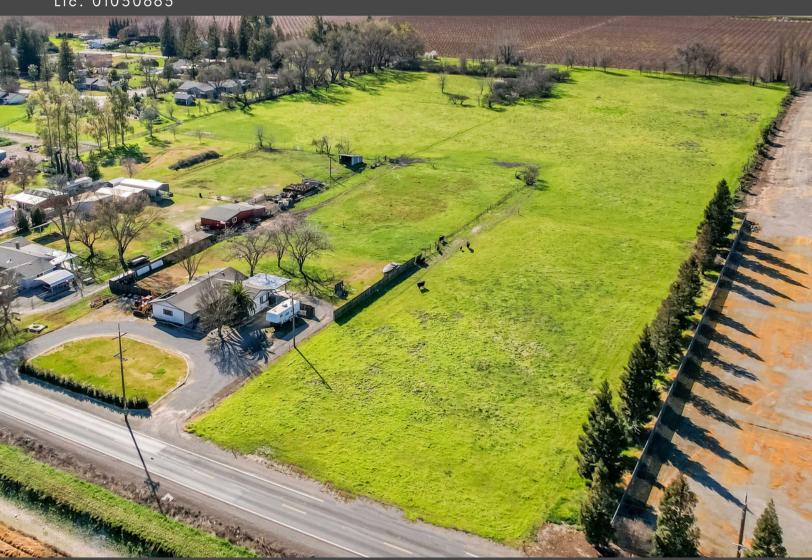

Stromer Realty Company of California
Logan Taylor | DRE # 02062799

530.701.2680 (m) | logan@stromerrealty.com

**LOCATION:** This property is located on Township Road, Yuba City, CA. It is in between Lincoln Rd and Bogue Rd. The southern boundary of this parcel abuts the Daphne Lane subdivision.

**APN:** #13-350-106

EGRESS/INGRESS: Access is from Township Road with approximately 180ft. of

frontage.

**ZONING:** This parcel is zoned AG-80.

**DESCRIPTION:** The property features 14 acres of bare ground. There is an Ag well on the north border, roughly 900ft from Township Road.

**SOIL:** This parcel features entirely Class 3, Marcum Clay Loam soil. Surrounding parcels support thriving orchards with stone fruits and nut crops.

**WATER:** The only water source is an Ag well on the north border. The electrical has been cut off but with a little cooperation with PG&E, you should be up and running in no time.