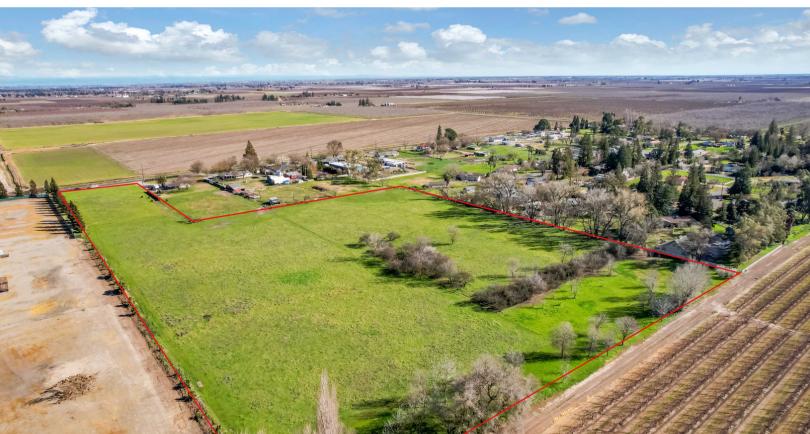

Stromer Realty Company of California
Logan Taylor | DRE # 02062799

530.701.2680 (m) | logan@stromerrealty.com

**LOCATION:** This property is located on Township Road, Yuba City, CA. It is in between Lincoln Rd and Bogue Rd. The southern boundary of this parcel abuts the Daphne Lane subdivision.

**APN:** #13-350-106

EGRESS/INGRESS: Access is from Township Road with approximately 180ft. of

frontage.

**ZONING:** This parcel is zoned AG-80.

**DESCRIPTION:** The property features 14 acres of bare ground. There is an Ag well on the north border, roughly 900ft from Township Road.

**SOIL:** This parcel features entirely Class 3, Marcum Clay Loam soil. Surrounding parcels support thriving orchards with stone fruits and nut crops.

**WATER:** The only water source is an Ag well on the north border. The electrical has been cut off but with a little cooperation with PG&E, you should be up and running in no time.