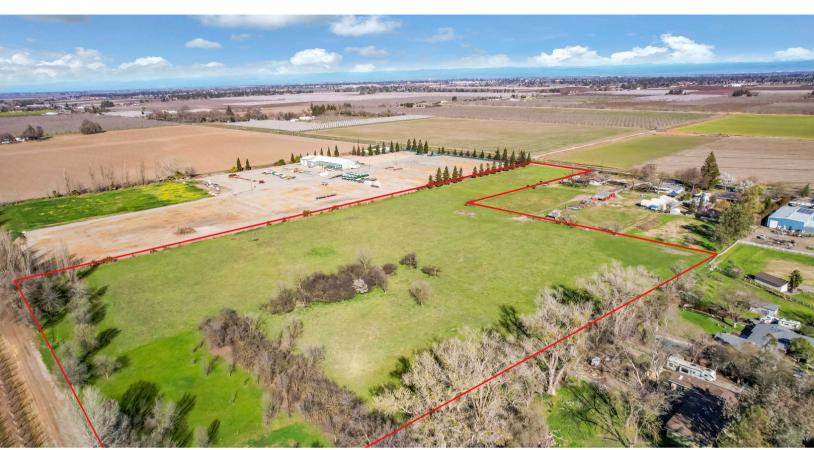

Stromer Realty Company of California
Logan Taylor | DRE # 02062799

530.701.2680 (m) | logan@stromerrealty.com

**LOCATION:** This property is located on Township Road, Yuba City, CA. It is in between Lincoln Rd and Bogue Rd. The southern boundary of this parcel abuts the Daphne Lane subdivision.

**APN:** #13-350-106

EGRESS/INGRESS: Access is from Township Road with approximately 180ft. of

frontage.

**ZONING:** This parcel is zoned AG-80.

**DESCRIPTION:** The property features 14 acres of bare ground. There is an Ag well on the north border, roughly 900ft from Township Road.

**SOIL:** This parcel features entirely Class 3, Marcum Clay Loam soil. Surrounding parcels support thriving orchards with stone fruits and nut crops.

**WATER:** The only water source is an Ag well on the north border. The electrical has been cut off but with a little cooperation with PG&E, you should be up and running in no time.